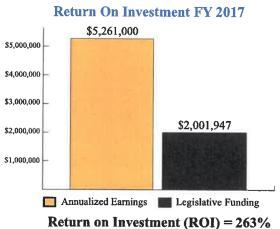

ding for Able Trust programs, technical support and program enhancements, as well as monitoring and evaluation. In FY 2018-2019, The Able Trust awarded numerous grants to Florida organizations.

# **Employment Outcomes**

In fiscal year 2018-2019, The Able Trust helped 556 people with disabilities obtain jobs and gain vital work experience via internships. It is important to note that employment results are cumulative. The Able Trust has been helping Floridians with disabilities to become employed for the past 29 years, and it is safe to assume that many of those individuals are still working and contributing to the economy and their communities.

# Return on Investment (ROI)

Presented below are the income projections annualized to reflect income earned over a 12- and 24-month period.





Annualized Earnings/Legislative Funds

# Return On Investment FY 2017 & 2018



# MORE ABOUT THE ABLE TRUST



# Our Mission

The mission of The Able Trust is to be a key leader in providing Floridians with disabilities opportunities for successful employment.

# Our Programs

The Able Trust does its programmatic work in three primary strategic areas: 1) Programs directed at providing workforce experiences for people of all ages with disabilities – internships, mentoring, job shadowing, part- and full-time jobs; 2) An extensive and successful youth program, which addresses the need to encourage high school youth with disabilities to plan for their education and employment future; and 3) A comprehensive grant awards effort that partners with community organizations with programs that prov