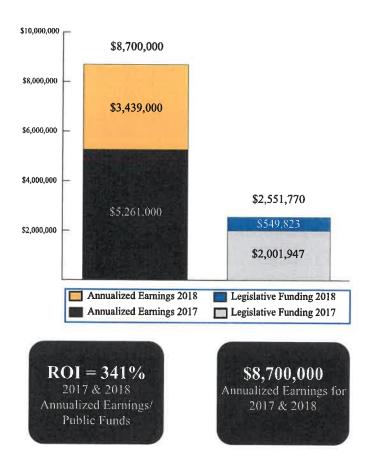

l as monitoring and evaluation. In FY 2018-2019, The Able Trust awarded numerous grants to Florida organizations.

# **Employment Outcomes**

In fiscal year 2018-2019, The Able Trust helped 556 people with disabilities obtain jobs and gain vital work experience via internships. It is important to note that employment results are cumulative. The Able Trust has been helping Floridians with disabilities to become employed for the past 29 years, and it is safe to assume that many of those individuals are still working and contributing to the economy and their communities.

# Return on Investment (ROI)

Presented below are the income projections annualized to reflect income earned over a 12- and 24-month period.





Annualized Earnings/Legislative Funds

# Return On Investment FY 2017 & 2018



# MORE ABOUT THE ABLE TRUST



# Our Mission

The mission of The Able Trust is to be a key leader in providing Floridians with disabilities opportunities for successful employment.

# Our Programs

The Able Trust does its programmatic work in three primary strategic areas: 1) Programs directed at providing workforce experiences for people of all ages with disabilities – internships, mentoring, job shadowing, part- and full-time jobs; 2) An extensive and successful youth program, which addresses the need to encourage high school youth with disabilities to plan for their education and employment future; and 3) A comprehensive grant awards effort that partners with community organizations with programs that provide employment training, coaching, and placement.

# Disability Employment Aware