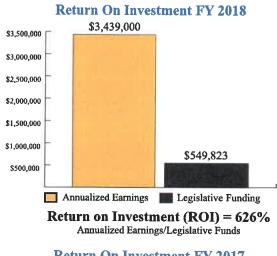

unding for Able Trust programs, technical support and program enhancements, as well as monitoring and evaluation. In FY 2018-2019, The Able Trust awarded numerous grants to Florida organizations.

# **Employment Outcomes**

In fiscal year 2018-2019, The Able Trust helped 556 people with disabilities obtain jobs and gain vital work experience via internships. It is important to note that employment results are cumulative. The Able Trust has been helping Floridians with disabilities to become employed for the past 29 years, and it is safe to assume that many of those individuals are still working and contributing to the economy and their communities.

# Return on Investment (ROI)

Presented below are the income projections annualized to reflect income earned over a 12- and 24-month period.





Annualized Earnings/Legislative Funds

# Return On Investment FY 2017 & 2018



# MORE ABOUT THE ABLE TRUST



# Our Mission

The mission of The Able Trust is to be a key leader in providing Floridians with disabilities opportunities for successful employment.

# Our Programs

The Able Trust does its programmatic work in three primary strategic areas: 1) Programs directed at providing workforce experiences for people of all ages with disabilities – internships, mentoring, job shadowing, part- and full-time jobs; 2) An extensive and successful youth program, which addresses the need to encourage high school youth with disabilities to plan for their education and employment future; and 3) A comprehensive grant awards effort that partners with community organizations with programs that pr