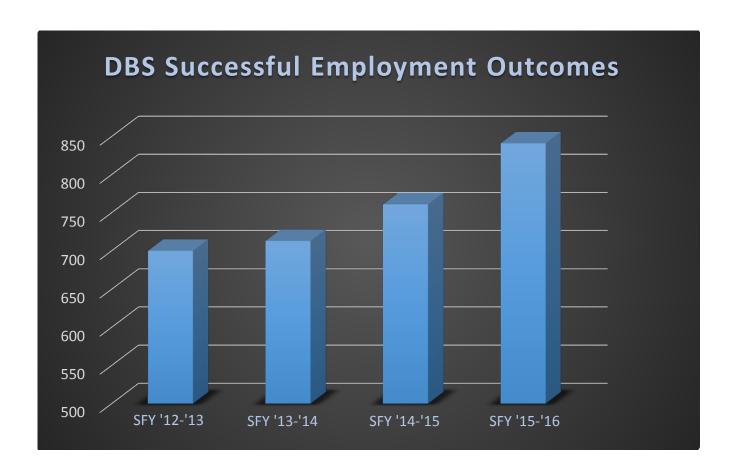

outube.com/watch?v=xbvnczGytCk">https://www.youtube.com/watch?v=xbvnczGytCk</a>

15 second: <a href="https://www.youtube.com/watch?v=hm28AjYVxXo">https://www.youtube.com/watch?v=hm28AjYVxXo</a>

30 second: https://www.youtube.com/watch?v=U4PvWbfahIg

30 second (2): https://www.youtube.com/watch?v=krOrECNG3cw

The number of DBS clients who successfully gain or retain employment has steadily increased over the last few years. In FY '14-'15 DBS set a 10-year record by helping 761 individuals gain or retain employment. This year, after completing and releasing the marketing video, DBS far exceeded that standard. Through partnerships with its network of community Rehabilitation programs, the Division of Blind Services has assisted 841 individuals with achieving successful employment outcomes.



#### **DBS** Client Employment Success Stories

## Rachel McCullough

At 17, **Rachel McCullough** was a student leader in the process of running for student body president at her high school when she began to lose her vision. Following a doctor's visit, she was diagnosed with Stargardt's Disease, the most common form of inherited juvenile macular degeneration. She immediately turned to the Division of Blind Services and began learning to live as a person with low vision.

Now 30, Ms. McCullough is a general practitioner in private practice, specializing in land use law and civil litigation. She meets with clients, drafts legal pleadings, argues motions in court and conducts depositions — all in an attempt to assist clients get through difficult life crises. She is the founder and Execut