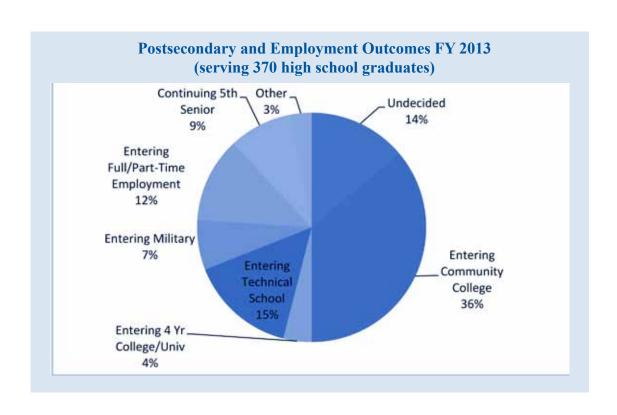

nternships – are critical components that help students form postsecondary education and employment goals and transition from school into the world of work.

The HSHT program is based on the five nationally recognized Guideposts for Success: School-Based Preparatory Experiences, Career Preparation & Work-Based Learning, Connecting Activities, Youth Leadership & Development, and Family Involvement & Supports. Research has shown that each guidepost is essential to what youth with disabilities need to succeed in adulthood.

The Florida HSHT Program operates in 39 sites throughout the state including a juvenile justice setting and a pilot foster care site.

Below are the postsecondary and employment outcomes for the 370 high school graduates served during FY 2013 by the Florida HSHT Program.



### **EMPOWERMENT**



HSHT helps youth to learn and practice independent and informed decision-making for academic and career preparation. This is facilitated through program workshops, leadership development, and real-world work experiences including job-shadowing and summer internships. During the summer of 2013, 256 students participated in summer internships, 85% of which were paid through a stipend by the employer, the HSHT program site, the local Workforce Development Board, or another community grant provider.

# **EDUCATION**



During the 2012-2013 school year, the Florida HSHT Program served 1,101 students with disabilities in 36 Florida counties. Services were provided in 97 high schools and alternative education settings including Department of Juvenile Justice facilities an