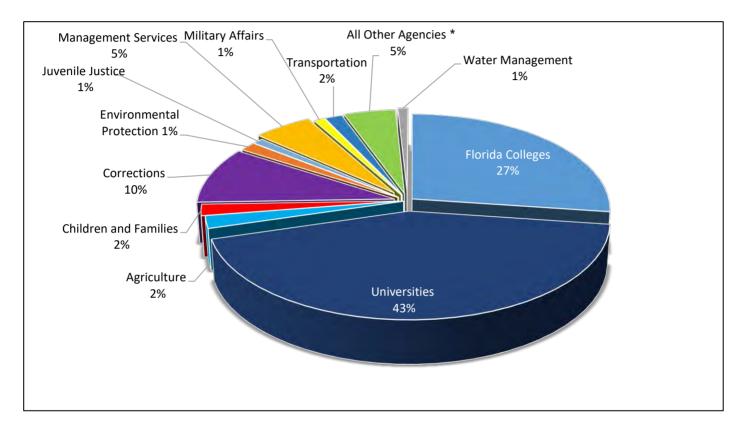

# State-Owned Facility Portfolios by Size

The following chart displays each state government entity's square footage as a percentage of the total state-owned inventory.

### State-Owned Facilities by Square Footage

### Note: Final numbers may not equal 100% due to rounding.

\*All other agencies includes the following:

- Agency for Persons with Disabilities
- Department of Citrus
- Department of Economic Opportunity
- Department of Education
- Department of Financial Services
- Department of Health
- Department of Highway Safety and Motor Vehicles
- Department of Law Enforcement
- Department of State
- Department of Veterans' Affairs
- Division of Emergency Management
- Florida School for the Deaf and Blind
- Florida Fish and Wildlife Conservation Commission
- State Courts System