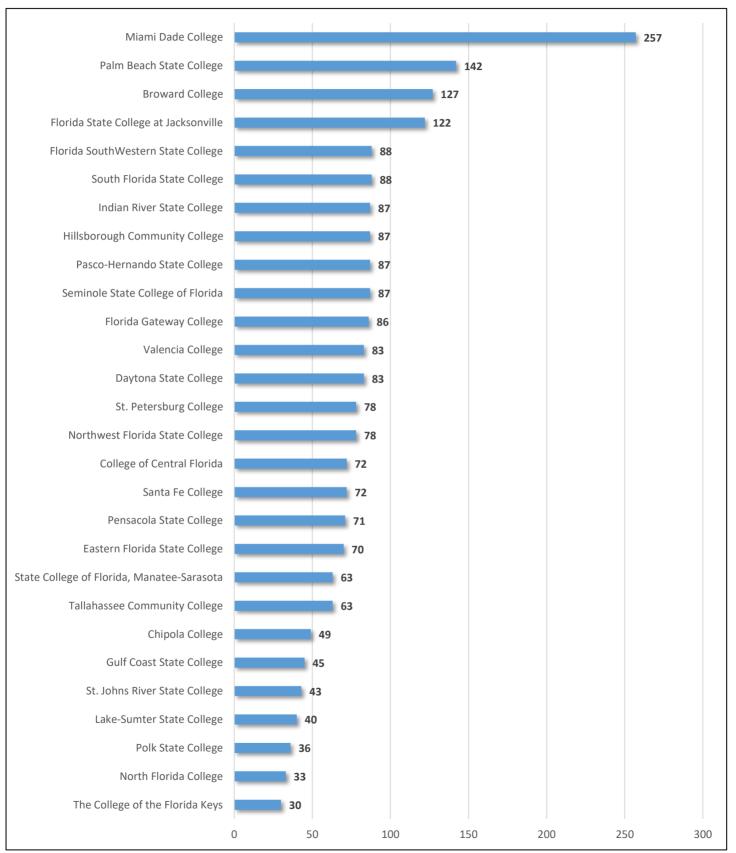

### **Florida College System Portfolio**

### **Total Facility Count by Florida College**

## State-Owned Portfolio — Continued

| Government Entity                     | Facility Count | Facility Count<br>as Percent of<br>Total Inventory | Gross Square<br>Footage | Square<br>Footage as<br>Percentage of<br>Total Inventory |
|---------------------------------------|----------------|----------------------------------------------------|-------------------------|----------------------------------------------------------|
|                                       | Florida Co     | olleges                                            |                         |                                                          |
| Broward College                       | 127            | 0.61%                                              | 7,011,945               | 2.98%                                                    |
| Chipola College                       | 49             | 0.24%                                              | 573,812                 | 0.24%                                                    |
| College of Central Florida            | 72             | 0.35%                                              | 945,021                 | 0.40%                                                    |
| Daytona State College                 | 83             | 0.40%                                              | 1,698,354               | 0.72%                                                    |
| Eastern Florida State College         | 70             | 0.34%                                              | 2,987,982               | 1.27%                                                    |
| Florida Gateway College               | 86             | 0.41%                                              | 509,179                 | 0.22%                                                    |
| Florida SouthWestern State College    | 88             | 0.42%                                              | 1,315,760               | 0.56%                                                    |
| Florida State College at Jacksonville | 122            | 0.59%                                              | 3,087,760               | 1.31%                                                    |
| Gulf Coast State College              | 45             | 0.22%                                              | 757,636                 | 0.32%                                                    |
| Hillsborough Community College        | 87             | 0.42%                                              | 1,805,193               | 0.77%                                                    |
| Indian River State College            | 87             | 0.42%                                              | 1,484,779               | 0.63%                                                    |
| Lake-Sumter State College             | 40             | 0.19%                                              | 821,315                 | 0.35%                                                    |
| Miami Dade College                    | 257            | 1.24%                                              | 15,929,196              | 6.76%                                                    |
| North Florida College                 | 33             | 0.16%                                              | 425,046                 | 0.18%                                                    |
| Northwest Florida State College       | 78             | 0.38%                                              | 1,335,008               | 0.57%                                                    |
| Palm Beach State College              | 142            | 0.68%                                              | 2,197,559               | 0.93%                                                    |
| Pasco-Hernando State College          | 87             | 0.42%                                              | 1,175,573               | 0.50%                                                    |
| Pensacola State College               | 71             | 0.34%                                              | 1,246,044               | 0.53%                                                    |
| Polk State College                    | 36             | 0.17%                                              | 976,401                 | 0.41%                                                    |
| Santa Fe College                      | 72             | 0.35%                                              | 2,258,250               | 0.96%                                                    |
| Seminole State College of Florida     | 87             | 0.42%                                              | 3,844,698               | 1.63%                                                    |
| South Florida State College           | 88             | 0.42%                                              | 697,293                 | 0.30%                                                    |
| St. Johns River State College         | 43             | 0.21%                                              | 641,459                 | 0.27%                                                    |
| St. Petersburg College                | 78             | 0.38%                                              | 2,335,630               | 0.99%                                                    |
| State College of Florida, Manatee-    |                |                                                    |                         |                                                          |
| Sarasota                              | 63             | 0.30%                                              | 2,911,948               | 1.24%                                                    |
| Tallahassee Community College         | 63             | 0.30%                                              | 1,981,186               | 0.84%                                                    |
| The College of the Florida Keys       | 30             | 0.14%                                              | 305,920                 | 0.13%                                                    |
| Valencia College                      | 83             | 0.40%                                              | 2,534,259               | 1.08%                                                    |
| Total                                 | 2,267          | 10.93%                                             | 63,794,206              | 27.09%                                                   |