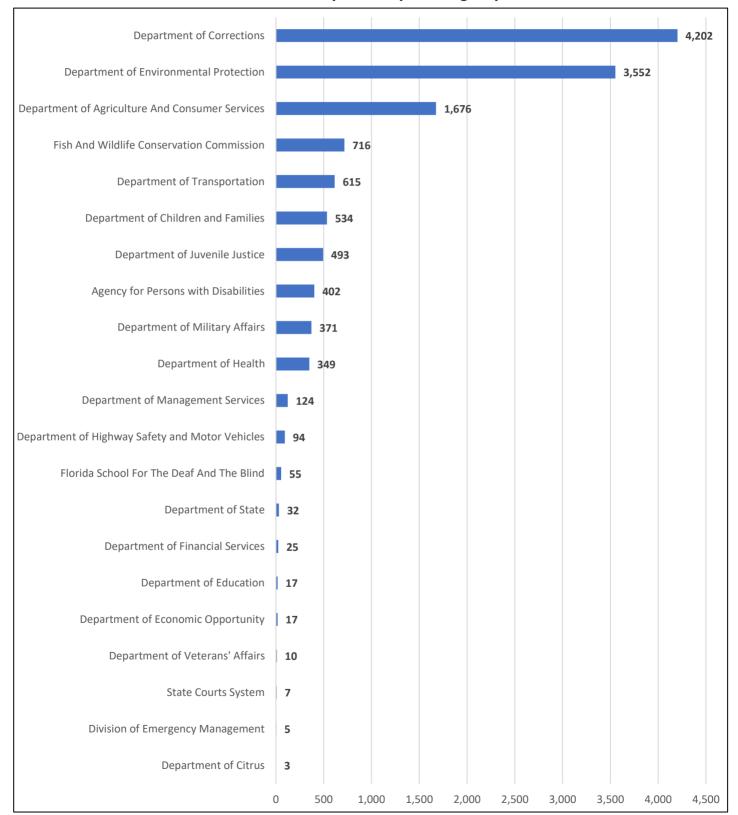

## State-Owned Portfolio

| Agency                               | Facility Count | Facility Count<br>as Percent of<br>Total Inventory | Gross Square<br>Footage | Square<br>Footage as<br>Percentage of<br>Total Inventory |
|--------------------------------------|----------------|----------------------------------------------------|-------------------------|----------------------------------------------------------|
|                                      | State Age      | ncies                                              |                         |                                                          |
| Agency for Persons with Disabilities | 402            | 1.94%                                              | 1,523,210               | 0.65%                                                    |
| Department of Agriculture and        |                |                                                    |                         |                                                          |
| Consumer Services                    | 1,676          | 8.08%                                              | 4,931,202               | 2.09%                                                    |
| Department of Children and Families  | 534            | 2.57%                                              | 4,498,723               | 1.91%                                                    |
| Department of Citrus                 | 3              | 0.01%                                              | 25,929                  | 0.01%                                                    |
| Department of Corrections            | 4,202          | 20.26%                                             | 22,621,483              | 9.60%                                                    |
| Department of Economic               |                |                                                    |                         |                                                          |
| Opportunity                          | 17             | 0.08%                                              | 507,959                 | 0.22%                                                    |
| Department of Education              | 17             | 0.08%                                              | 394,507                 | 0.17%                                                    |
| Department of Environmental          |                |                                                    |                         |                                                          |
| Protection                           | 3,552          | 17.13%                                             | 3,520,455               | 1.49%                                                    |
| Department of Financial Services     | 25             | 0.12%                                              | 111,640                 | 0.05%                                                    |
| Department of Health                 | 349            | 1.68%                                              | 4,520,595               | 1.92%                                                    |
| Department of Highway Safety and     |                |                                                    |                         |                                                          |
| Motor Vehicles                       | 94             | 0.45%                                              | 750,870                 | 0.32%                                                    |
| Department of Juvenile Justice       | 493            | 2.38%                                              | 2,302,049               | 0.98%                                                    |
| Department of Management             |                |                                                    |                         |                                                          |
| Services                             | 124            | 0.60%                                              | 12,573,451              | 5.34%                                                    |
| Department of Military Affairs       | 371            | 1.79%                                              | 2,264,611               | 0.96%                                                    |
| Department of State                  | 32             | 0.15%                                              | 167,504                 | 0.07%                                                    |
| Department of Transportation         | 615            | 2.97%                                              | 3,780,294               | 1.61%                                                    |
| Department of Veterans' Affairs      | 10             | 0.05%                                              | 718,010                 | 0.30%                                                    |
| Division of Emergency Management     | 5              | 0.02%                                              | 126,280                 | 0.05%                                                    |
| Fish And Wildlife Conservation       |                |                                                    |                         |                                                          |
| Commission                           | 716            | 3.45%                                              | 1,105,954               | 0.47%                                                    |
| Florida School For the Deaf and The  |                |                                                    |                         |                                                          |
| Blind                                | 55             | 0.27%                                              | 768,715                 | 0.33%                                                    |
| State Courts System                  | 7              | 0.03%                                              | 388,995                 | 0.17%                                                    |
| Total                                | 13,299         | 64.13%                                             | 67,602,436              | 28.70%                                                   |