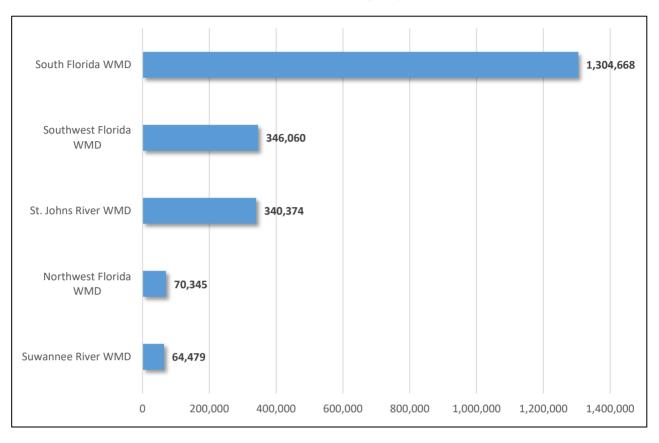

## State-Owned Portfolio — Continued

| Government Entity                | Facility<br>Count | Facility Count as<br>Percent of Total<br>Inventory | Gross<br>Square<br>Footage | Square Footage<br>as Percentage of<br>Total Inventory |
|----------------------------------|-------------------|----------------------------------------------------|----------------------------|-------------------------------------------------------|
|                                  |                   | Universities                                       |                            |                                                       |
| Florida A&M University           | 200               | 0.96%                                              | 4,267,268                  | 1.81%                                                 |
| Florida Atlantic University      | 241               | 1.16%                                              | 6,962,947                  | 2.96%                                                 |
| Florida Gulf Coast University    | 173               | 0.83%                                              | 4,844,038                  | 2.06%                                                 |
| Florida International University | 193               | 0.93%                                              | 10,086,363                 | 4.28%                                                 |
| Florida Polytechnic University   | 16                | 0.08%                                              | 577,474                    | 0.25%                                                 |
| Florida State University         | 373               | 1.80%                                              | 15,150,356                 | 6.43%                                                 |
| New College                      | 54                | 0.26%                                              | 649,546                    | 0.28%                                                 |
| University of Central Florida    | 339               | 1.63%                                              | 13,050,682                 | 5.54%                                                 |
| University of Florida            | 1,936             | 9.34%                                              | 26,673,575                 | 11.33%                                                |
| University of North Florida      | 104               | 0.50%                                              | 4,665,778                  | 1.98%                                                 |
| University of South Florida      | 302               | 1.46%                                              | 12,585,671                 | 5.34%                                                 |
| University of West Florida       | 180               | 0.87%                                              | 2,490,255                  | 1.06%                                                 |
| Total                            | 4,111             | 19.82%                                             | 102,003,953                | 43.31%                                                |
|                                  | Water N           | lanagement Districts                               |                            |                                                       |
| Northwest Florida                | 138               | 0.67%                                              | 70,345                     | 0.03%                                                 |
| South Florida                    | 783               | 3.78%                                              | 1,304,668                  | 0.55%                                                 |
| Southwest Florida                | 58                | 0.28%                                              | 346,060                    | 0.15%                                                 |
| St. Johns River                  | 51                | 0.25%                                              | 340,374                    | 0.14%                                                 |
| Suwannee River                   | 31                | 0.15%                                              | 64,479                     | 0.03%                                                 |
| Total                            | 1,061             | 5.12%                                              | 2,125,926                  | 0.90%                                                 |
|                                  | All Go            | vernment Entities                                  |                            |                                                       |
| Total                            |                   | 100.00%                                            | 233,865,789                | 100.00%                                               |