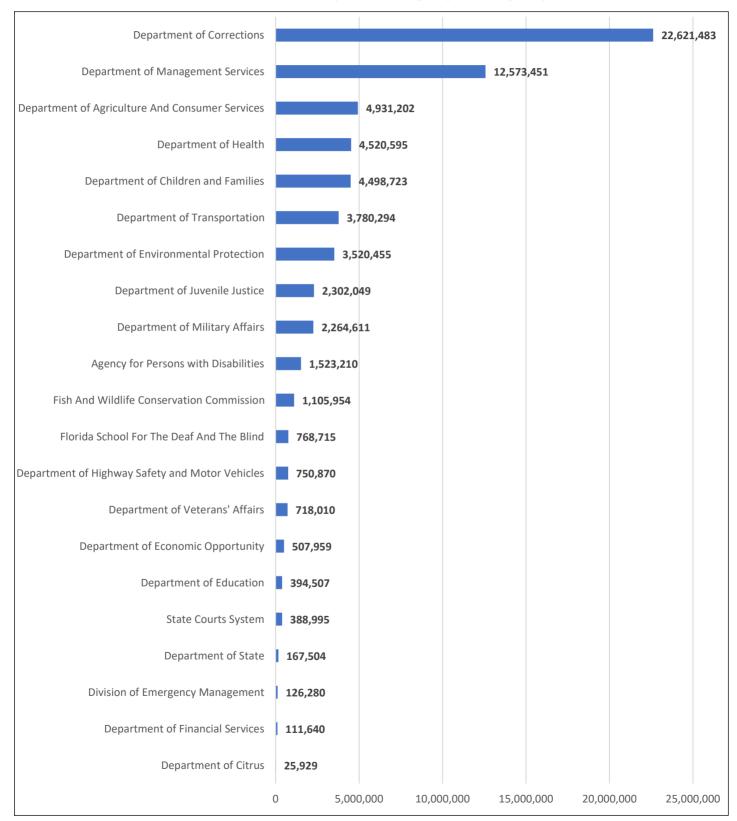

## State-Owned Portfolio

| Agency                               | Facility Count | Facility Count<br>as Percent of<br>Total Inventory | Gross Square<br>Footage | Square<br>Footage as<br>Percentage of<br>Total Inventory |
|--------------------------------------|----------------|----------------------------------------------------|-------------------------|----------------------------------------------------------|
|                                      | State Age      | ncies                                              |                         |                                                          |
| Agency for Persons with Disabilities | 402            | 1.94%                                              | 1,523,210               | 0.65%                                                    |
| Department of Agriculture and        |                |                                                    |                         |                                                          |
| Consumer Services                    | 1,676          | 8.08%                                              | 4,931,202               | 2.09%                                                    |
| Department of Children and Families  | 534            | 2.57%                                              | 4,498,723               | 1.91%                                                    |
| Department of Citrus                 | 3              | 0.01%                                              | 25,929                  | 0.01%                                                    |
| Department of Corrections            | 4,202          | 20.26%                                             | 22,621,483              | 9.60%                                                    |
| Department of Economic               |                |                                                    |                         |                                                          |
| Opportunity                          | 17             | 0.08%                                              | 507,959                 | 0.22%                                                    |
| Department of Education              | 17             | 0.08%                                              | 394,507                 | 0.17%                                                    |
| Department of Environmental          |                |                                                    |                         |                                                          |
| Protection                           | 3,552          | 17.13%                                             | 3,520,455               | 1.49%                                                    |
| Department of Financial Services     | 25             | 0.12%                                              | 111,640                 | 0.05%                                                    |
| Department of Health                 | 349            | 1.68%                                              | 4,520,595               | 1.92%                                                    |
| Department of Highway Safety and     |                |                                                    |                         |                                                          |
| Motor Vehicles                       | 94             | 0.45%                                              | 750,870                 | 0.32%                                                    |
| Department of Juvenile Justice       | 493            | 2.38%                                              | 2,302,049               | 0.98%                                                    |
| Department of Management             |                |                                                    |                         |                                                          |
| Services                             | 124            | 0.60%                                              | 12,573,451              | 5.34%                                                    |
| Department of Military Affairs       | 371            | 1.79%                                              | 2,264,611               | 0.96%                                                    |
| Department of State                  | 32             | 0.15%                                              | 167,504                 | 0.07%                                                    |
| Department of Transportation         | 615            | 2.97%                                              | 3,780,294               | 1.61%                                                    |
| Department of Veterans' Affairs      | 10             | 0.05%                                              | 718,010                 | 0.30%                                                    |
| Division of Emergency Management     | 5              | 0.02%                                              | 126,280                 | 0.05%                                                    |
| Fish And Wildlife Conservation       |                |                                                    |                         |                                                          |
| Commission                           | 716            | 3.45%                                              | 1,105,954               | 0.47%                                                    |
| Florida School For the Deaf and The  |                |                                                    |                         |                                                          |
| Blind                                | 55             | 0.27%                                              | 768,715                 | 0.33%                                                    |
| State Courts System                  | 7              | 0.03%                                              | 388,995                 | 0.17%                                                    |
| Total                                | 13,299         | 64.13%                                             | 67,602,436              | 28.70%                                                   |