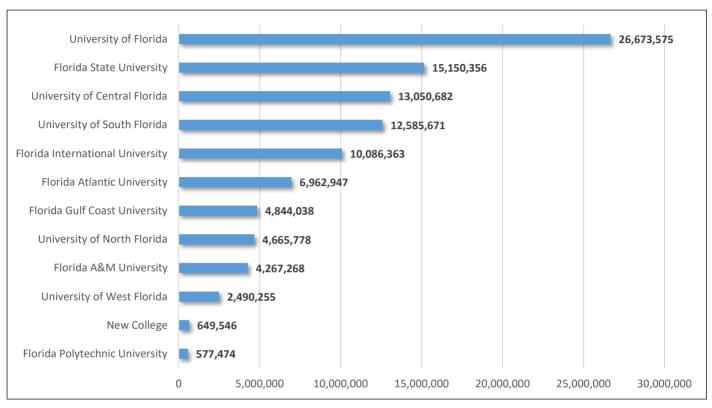

### **Total Gross Square Footage by University**

## State-Owned Portfolio — Continued

| Government Entity                | Facility<br>Count | Facility Count as<br>Percent of Total<br>Inventory | Gross<br>Square<br>Footage | Square Footage<br>as Percentage of<br>Total Inventory |
|----------------------------------|-------------------|----------------------------------------------------|----------------------------|-------------------------------------------------------|
|                                  |                   | Universities                                       |                            |                                                       |
| Florida A&M University           | 200               | 0.96%                                              | 4,267,268                  | 1.81%                                                 |
| Florida Atlantic University      | 241               | 1.16%                                              | 6,962,947                  | 2.96%                                                 |
| Florida Gulf Coast University    | 173               | 0.83%                                              | 4,844,038                  | 2.06%                                                 |
| Florida International University | 193               | 0.93%                                              | 10,086,363                 | 4.28%                                                 |
| Florida Polytechnic University   | 16                | 0.08%                                              | 577,474                    | 0.25%                                                 |
| Florida State University         | 373               | 1.80%                                              | 15,150,356                 | 6.43%                                                 |
| New College                      | 54                | 0.26%                                              | 649,546                    | 0.28%                                                 |
| University of Central Florida    | 339               | 1.63%                                              | 13,050,682                 | 5.54%                                                 |
| University of Florida            | 1,936             | 9.34%                                              | 26,673,575                 | 11.33%                                                |
| University of North Florida      | 104               | 0.50%                                              | 4,665,778                  | 1.98%                                                 |
| University of South Florida      | 302               | 1.46%                                              | 12,585,671                 | 5.34%                                                 |
| University of West Florida       | 180               | 0.87%                                              | 2,490,255                  | 1.06%                                                 |
| Total                            | 4,111             | 19.82%                                             | 102,003,953                | 43.31%                                                |
|                                  | Water N           | lanagement Districts                               |                            |                                                       |
| Northwest Florida                | 138               | 0.67%                                              | 70,345                     | 0.03%                                                 |
| South Florida                    | 783               | 3.78%                                              | 1,304,668                  | 0.55%                                                 |
| Southwest Florida                | 58                | 0.28%                                              | 346,060                    | 0.15%                                                 |
| St. Johns River                  | 51                | 0.25%                                              | 340,374                    | 0.14%                                                 |
| Suwannee River                   | 31                | 0.15%                                              | 64,479                     | 0.03%                                                 |
| Total                            | 1,061             | 5.12%                                              | 2,125,926                  | 0.90%                                                 |
|                                  | All Go            | vernment Entities                                  |                            |                                                       |
| Total                            |                   | 100.00%                                            | 233,865,789                | 100.00%                                               |