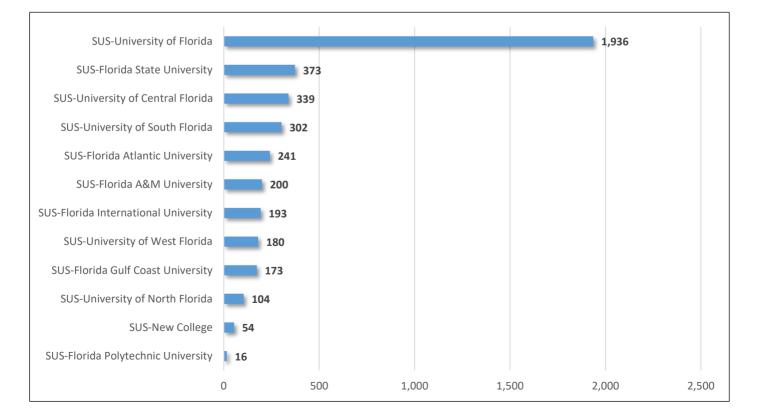

### **Total Facility Count by University**

## State-Owned Portfolio — Continued

| Government Entity                | Facility<br>Count | Facility Count as<br>Percent of Total<br>Inventory | Gross<br>Square<br>Footage | Square Footage<br>as Percentage of<br>Total Inventory |
|----------------------------------|-------------------|----------------------------------------------------|----------------------------|-------------------------------------------------------|
|                                  |                   | Universities                                       |                            |                                                       |
| Florida A&M University           | 200               | 0.96%                                              | 4,267,268                  | 1.81%                                                 |
| Florida Atlantic University      | 241               | 1.16%                                              | 6,962,947                  | 2.96%                                                 |
| Florida Gulf Coast University    | 173               | 0.83%                                              | 4,844,038                  | 2.06%                                                 |
| Florida International University | 193               | 0.93%                                              | 10,086,363                 | 4.28%                                                 |
| Florida Polytechnic University   | 16                | 0.08%                                              | 577,474                    | 0.25%                                                 |
| Florida State University         | 373               | 1.80%                                              | 15,150,356                 | 6.43%                                                 |
| New College                      | 54                | 0.26%                                              | 649,546                    | 0.28%                                                 |
| University of Central Florida    | 339               | 1.63%                                              | 13,050,682                 | 5.54%                                                 |
| University of Florida            | 1,936             | 9.34%                                              | 26,673,575                 | 11.33%                                                |
| University of North Florida      | 104               | 0.50%                                              | 4,665,778                  | 1.98%                                                 |
| University of South Florida      | 302               | 1.46%                                              | 12,585,671                 | 5.34%                                                 |
| University of West Florida       | 180               | 0.87%                                              | 2,490,255                  | 1.06%                                                 |
| Total                            | 4,111             | 19.82%                                             | 102,003,953                | 43.31%                                                |
|                                  | Water N           | lanagement Districts                               |                            |                                                       |
| Northwest Florida                | 138               | 0.67%                                              | 70,345                     | 0.03%                                                 |
| South Florida                    | 783               | 3.78%                                              | 1,304,668                  | 0.55%                                                 |
| Southwest Florida                | 58                | 0.28%                                              | 346,060                    | 0.15%                                                 |
| St. Johns River                  | 51                | 0.25%                                              | 340,374                    | 0.14%                                                 |
| Suwannee River                   | 31                | 0.15%                                              | 64,479                     | 0.03%                                                 |
| Total                            | 1,061             | 5.12%                                              | 2,125,926                  | 0.90%                                                 |
|                                  | All Go            | vernment Entities                                  |                            |                                                       |
| Total                            |                   | 100.00%                                            | 233,865,789                | 100.00%                                               |