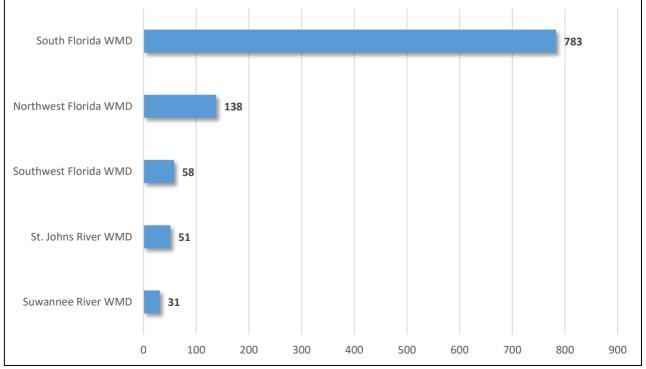

## Water Management District Portfolio

### **Total Gross Square Footage by WMD**

## State-Owned Portfolio — Continued

| Government Entity                | Facility<br>Count | Facility Count as<br>Percent of Total<br>Inventory | Gross<br>Square<br>Footage | Square Footage<br>as Percentage of<br>Total Inventory |
|----------------------------------|-------------------|----------------------------------------------------|----------------------------|-------------------------------------------------------|
|                                  |                   | Universities                                       |                            |                                                       |
| Florida A&M University           | 200               | 0.96%                                              | 4,267,268                  | 1.81%                                                 |
| Florida Atlantic University      | 241               | 1.16%                                              | 6,962,947                  | 2.96%                                                 |
| Florida Gulf Coast University    | 173               | 0.83%                                              | 4,844,038                  | 2.06%                                                 |
| Florida International University | 193               | 0.93%                                              | 10,086,363                 | 4.28%                                                 |
| Florida Polytechnic University   | 16                | 0.08%                                              | 577,474                    | 0.25%                                                 |
| Florida State University         | 373               | 1.80%                                              | 15,150,356                 | 6.43%                                                 |
| New College                      | 54                | 0.26%                                              | 649,546                    | 0.28%                                                 |
| University of Central Florida    | 339               | 1.63%                                              | 13,050,682                 | 5.54%                                                 |
| University of Florida            | 1,936             | 9.34%                                              | 26,673,575                 | 11.33%                                                |
| University of North Florida      | 104               | 0.50%                                              | 4,665,778                  | 1.98%                                                 |
| University of South Florida      | 302               | 1.46%                                              | 12,585,671                 | 5.34%                                                 |
| University of West Florida       | 180               | 0.87%                                              | 2,490,255                  | 1.06%                                                 |
| Total                            | 4,111             | 19.82%                                             | 102,003,953                | 43.31%                                                |
|                                  | Water N           | lanagement Districts                               |                            |                                                       |
| Northwest Florida                | 138               | 0.67%                                              | 70,345                     | 0.03%                                                 |
| South Florida                    | 783               | 3.78%                                              | 1,304,668                  | 0.55%                                                 |
| Southwest Florida                | 58                | 0.28%                                              | 346,060                    | 0.15%                                                 |
| St. Johns River                  | 51                | 0.25%                                              | 340,374                    | 0.14%                                                 |
| Suwannee River                   | 31                | 0.15%                                              | 64,479                     | 0.03%                                                 |
| Total                            | 1,061             | 5.12%                                              | 2,125,926                  | 0.90%                                                 |
|                                  | All Go            | vernment Entities                                  |                            |                                                       |
| Total                            |                   | 100.00%                                            | 233,865,789                | 100.00%                                               |