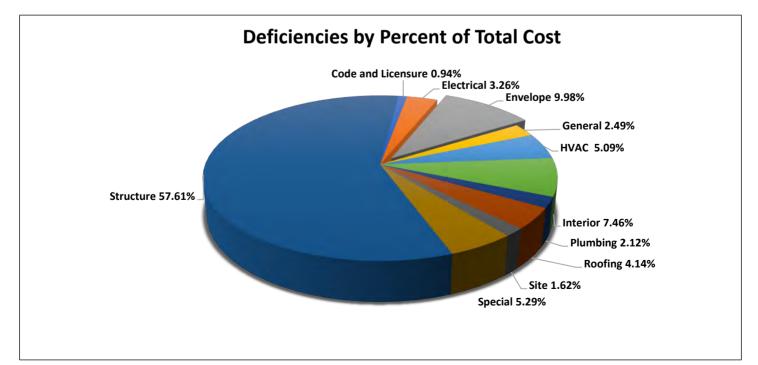

# State-Owned Facilities Deficiency Summary

Building deficiencies refer to any known building repair or improvement. The table below identifies the number of agency-reported deficiencies by category and includes an estimated cost. For a full list of agency-reported facility deficiencies, see Appendix 1.

| Deficiency Category | Number of<br>Deficiencies by<br>Category | Sum of Estimated Cost<br>(\$) |
|---------------------|------------------------------------------|-------------------------------|
| Code and Licensure  | 120                                      | \$17,975,970.56               |
| Electrical          | 379                                      | \$62,437,521.88               |
| Envelope            | 397                                      | \$191,151,456.31              |
| General             | 656                                      | \$47,615,717.80               |
| HVAC                | 438                                      | \$97,555,318.16               |
| Interior            | 723                                      | \$142,856,355.30              |
| Plumbing            | 258                                      | \$40,585,441.12               |
| Roofing             | 530                                      | \$79,305,024.13               |
| Site                | 303                                      | \$31,003,109.94               |
| Special             | 260                                      | \$101,207,377.40              |
| Structure           | 346                                      | \$1,103,229,699.89            |
| Total               | 4,410                                    | \$1,914,922,992.49            |