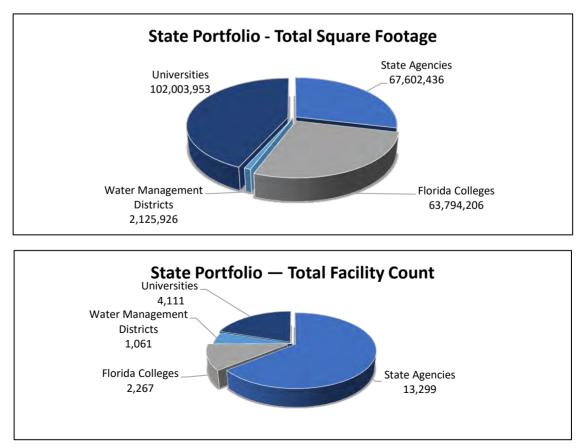

As of June 30, 2024, agencies reported the following in the Florida State Owned Lands and Records Information System (FL-SOLARIS):

- The State of Florida owns 20,738 structures totaling 235,526,521 square feet. This portfolio includes facilities owned by state agencies, WMDs, the Florida College System, the State University System of Florida, and the Board of Governors (BOG).
- In 2024, the state owned 110 (0.8%) fewer facilities and 137,598 (0.2%) less square feet than in 2023. State agencies own 13,299 facilities throughout Florida's 67 counties, totaling 67,602,436 square feet.
  - Alachua County has the most facilities (1,723) and Miami-Dade County has the most square footage (30,797,134). Indian River County has the fewest facilities (60), and Indian River County has the least square footage (238,204).
  - Agencies reported eight candidates for disposition, totaling more than 29,408 square feet.
  - Agency-owned facilities are, on average, 36 years old (as reported by agencies), and there are approximately \$1.9 billion in reported capital improvement projects. Agencies reported \$144.5 million in operating expenses and \$122.1 million in utility expenses for this reporting cycle.

## State-Owned Portfolio

| Agency                               | Facility Count | Facility Count<br>as Percent of<br>Total Inventory | Gross Square<br>Footage | Square<br>Footage as<br>Percentage of<br>Total Inventory |
|--------------------------------------|----------------|----------------------------------------------------|-------------------------|----------------------------------------------------------|
|                                      | State Age      | ncies                                              |                         |                                                          |
| Agency for Persons with Disabilities | 402            | 1.94%                                              | 1,523,210               | 0.65%                                                    |
| Department of Agriculture and        |                |                                                    |                         |                                                          |
| Consumer Services                    | 1,676          | 8.08%                                              | 4,931,202               | 2.09%                                                    |
| Department of Children and Families  | 534            | 2.57%                                              | 4,498,723               | 1.91%                                                    |
| Department of Citrus                 | 3              | 0.01%                                              | 25,929                  | 0.01%                                                    |
| Department of Corrections            | 4,202          | 20.26%                                             | 22,621,483              | 9.60%                                                    |
| Department of Economic               |                |                                                    |                         |                                                          |
| Opportunity                          | 17             | 0.08%                                              | 507,959                 | 0.22%                                                    |
| Department of Education              | 17             | 0.08%                                              | 394,507                 | 0.17%                                                    |
| Department of Environmental          |                |                                                    |                         |                                                          |
| Protection                           | 3,552          | 17.13%                                             | 3,520,455               | 1.49%                                                    |
| Department of Financial Services     | 25             | 0.12%                                              | 111,640                 | 0.05%                                                    |
| Department of Health                 | 349            | 1.68%                                              | 4,520,595               | 1.92%                                                    |
| Department of Highway Safety and     |                |                                                    |                         |                                                          |
| Motor Vehicles                       | 94             | 0.45%                                              | 750,870                 | 0.32%                                                    |
| Department of Juvenile Justice       | 493            | 2.38%                                              | 2,302,049               | 0.98%                                                    |
| Department of Management             |                |                                                    |                         |                                                          |
| Services                             | 124            | 0.60%                                              | 12,573,451              | 5.34%                                                    |
| Department of Military Affairs       | 371            | 1.79%                                              | 2,264,611               | 0.96%                                                    |
| Department of State                  | 32             | 0.15%                                              | 167,504                 | 0.07%                                                    |
| Department of Transportation         | 615            | 2.97%                                              | 3,780,294               | 1.61%                                                    |
| Department of Veterans' Affairs      | 10             | 0.05%                                              | 718,010                 | 0.30%                                                    |
| Division of Emergency Management     | 5              | 0.02%                                              | 126,280                 | 0.05%                                                    |
| Fish And Wildlife Conservation       |                |                                                    |                         |                                                          |
| Commission                           | 716            | 3.45%                                              | 1,105,954               | 0.47%                                                    |
| Florida School For the Deaf and The  |                |                                                    |                         |                                                          |
| Blind                                | 55             | 0.27%                                              | 768,715                 | 0.33%                                                    |
| State Courts System                  | 7              | 0.03%                                              | 388,995                 | 0.17%                                                    |
| Total                                | 13,299         | 64.13%                                             | 67,602,436              | 28.70%                                                   |

## State-Owned Portfolio — Continued

| Government Entity                | Facility<br>Count | Facility Count as<br>Percent of Total<br>Inventory | Gross<br>Square<br>Footage | Square Footage<br>as Percentage of<br>Total Inventory |
|----------------------------------|-------------------|----------------------------------------------------|----------------------------|-------------------------------------------------------|
|                                  |                   | Universities                                       |                            |                                                       |
| Florida A&M University           | 200               | 0.96%                                              | 4,267,268                  | 1.81%                                                 |
| Florida Atlantic University      | 241               | 1.16%                                              | 6,962,947                  | 2.96%                                                 |
| Florida Gulf Coast University    | 173               | 0.83%                                              | 4,844,038                  | 2.06%                                                 |
| Florida International University | 193               | 0.93%                                              | 10,086,363                 | 4.28%                                                 |
| Florida Polytechnic University   | 16                | 0.08%                                              | 577,474                    | 0.25%                                                 |
| Florida State University         | 373               | 1.80%                                              | 15,150,356                 | 6.43%                                                 |
| New College                      | 54                | 0.26%                                              | 649,546                    | 0.28%                                                 |
| University of Central Florida    | 339               | 1.63%                                              | 13,050,682                 | 5.54%                                                 |
| University of Florida            | 1,936             | 9.34%                                              | 26,673,575                 | 11.33%                                                |
| University of North Florida      | 104               | 0.50%                                              | 4,665,778                  | 1.98%                                                 |
| University of South Florida      | 302               | 1.46%                                              | 12,585,671                 | 5.34%                                                 |
| University of West Florida       | 180               | 0.87%                                              | 2,490,255                  | 1.06%                                                 |
| Total                            | 4,111             | 19.82%                                             | 102,003,953                | 43.31%                                                |
|                                  | Water N           | lanagement Districts                               |                            |                                                       |
| Northwest Florida                | 138               | 0.67%                                              | 70,345                     | 0.03%                                                 |
| South Florida                    | 783               | 3.78%                                              | 1,304,668                  | 0.55%                                                 |
| Southwest Florida                | 58                | 0.28%                                              | 346,060                    | 0.15%                                                 |
| St. Johns River                  | 51                | 0.25%                                              | 340,374                    | 0.14%                                                 |
| Suwannee River                   | 31                | 0.15%                                              | 64,479                     | 0.03%                                                 |
| Total                            | 1,061             | 5.12%                                              | 2,125,926                  | 0.90%                                                 |
|                                  | All Go            | vernment Entities                                  |                            |                                                       |
| Total                            |                   | 100.00%                                            | 233,865,789                | 100.00%                                               |