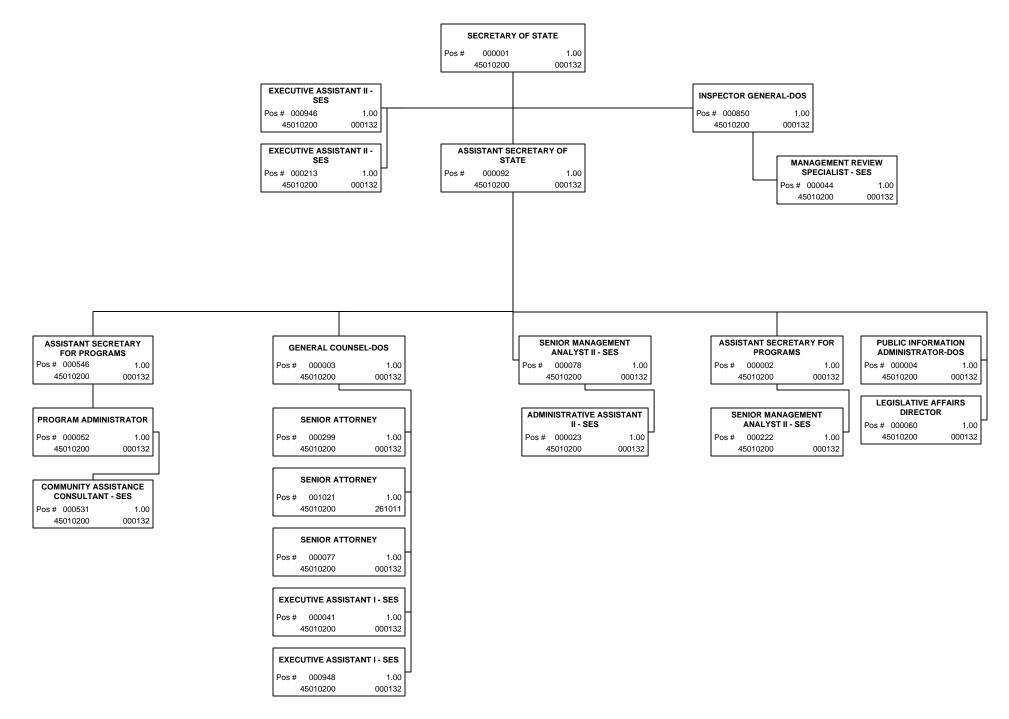

## FLORIDA DEPARTMENT Of STATE

# Budget Entity Level Exhibits and Schedules Legislative Budget Request

## FY 2014-2015