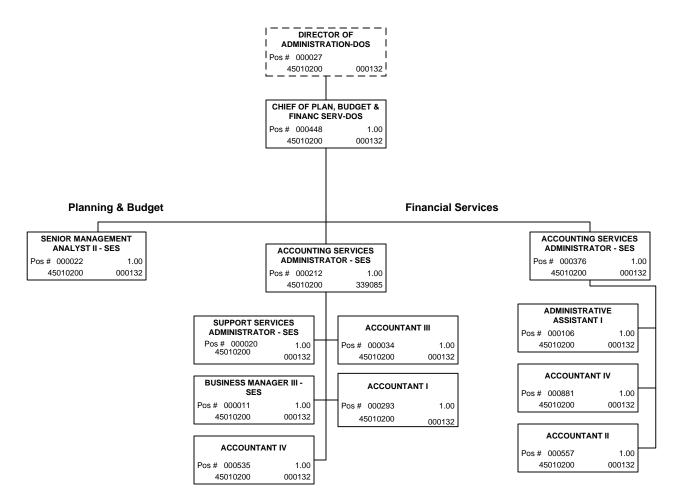

provide the name of<br>firm or firms<br>representing the<br>plaintiff(s). | e class    |                                                                                                                                                                                                       | <u>.</u>           |                                                                                                                                     |                           |  |  |  |

#### Department of State Organizational Units (407.00 FTE)



#### Department of State Office of the Secretary





#### Department of State Division of Administrative Services Office of Division Director



#### Department of State Division of Administrative Services Bureau of Planning, Budget & Financial Services



#### Department of State Division of Administrative Services Bureau of Departmental Information Systems (Page 1 of 2)



#### Department of State Division of Administrative Services Bureau of Departmental Information Systems (Page 2 of 2)



#### Department of State Division of Elections Office of the Division Director



#### Department of State Division of Elections Bureau of Election Records



#### Department of State Division of Elections Bureau of Voting Systems Certification



#### Department of State Division of Elections Bureau of Voter Registration Services



#### Department of State Division of Historical Resources Office of Division Director



#### Department of State Division of Historical Resources Bureau of Historic Preservation



#### Department of State Division of H