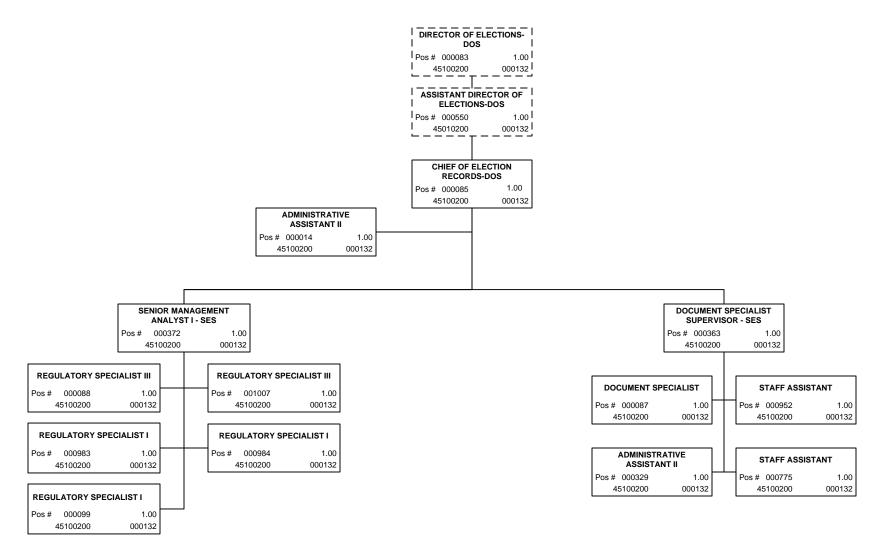

|                           |  |  |  |

#### Department of State Organizational Units (407.00 FTE)



#### Department of State Office of the Secretary





#### Department of State Division of Administrative Services Office of Division Director



#### Department of State Division of Administrative Services Bureau of Planning, Budget & Financial Services



#### Department of State Division of Administrative Services Bureau of Departmental Information Systems (Page 1 of 2)



#### Department of State Division of Administrative Services Bureau of Departmental Information Systems (Page 2 of 2)



#### Department of State Division of Elections Office of the Division Director



#### Department of State Division of Elections Bureau of Election Records



#### Department of State Division of Elections Bureau of Voting Systems Certification



#### Department of State Division of Elections Bureau of Voter Registration Services



#### Department of State Division of Historical Resources Office of Division Director



#### Department of State Division of Historical Resources Bureau of Historic Preservation



#### Department of State Division of Historical Resources Bureau of Archaeological Research



#### Department of State Division of Corporations Office of Division Director





## Department of State Division of Corporations Bureau of Commercial Recording Page 2 of 3





45300100

000132

## Department of State Division of Corporations Bureau of Commercial Information Services

Page 1 of 2



## Department of State Division of Corpor