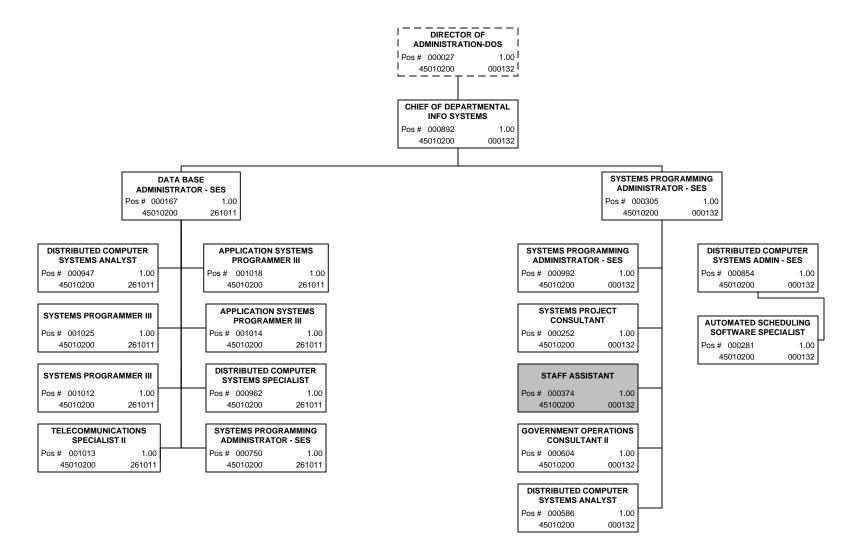

| <u>.</u>           |                                                                                                                                     |                           |  |  |  |

#### Department of State Organizational Units (407.00 FTE)



#### Department of State Office of the Secretary





#### Department of State Division of Administrative Services Office of Division Director



#### Department of State Division of Administrative Services Bureau of Planning, Budget & Financial Services



#### Department of State Division of Administrative Services Bureau of Departmental Information Systems (Page 1 of 2)



#### Department of State Division of Administrative Services Bureau of Departmental Information Systems (Page 2 of 2)



#### Department of State Division of Elections Office of the Division Director



#### Department of State Division of Elections Bureau of Election Records



#### Department of State Division of Elections Bureau of Voting Systems Certification



#### Department of State Division of Elections Bureau of Voter Registration Services



#### Department of State Division of Historical Resources Office of Division Director



#### Department of State Division of Historical Resources Bureau of Historic Preservation



#### Department of State Division of Historical Resources Bureau of Archaeological Research



#### Department of State Division of Corporations Office of Division Director





## Department of State Division of Corporations Bureau of Commercial Recording Page 2 of 3





453001