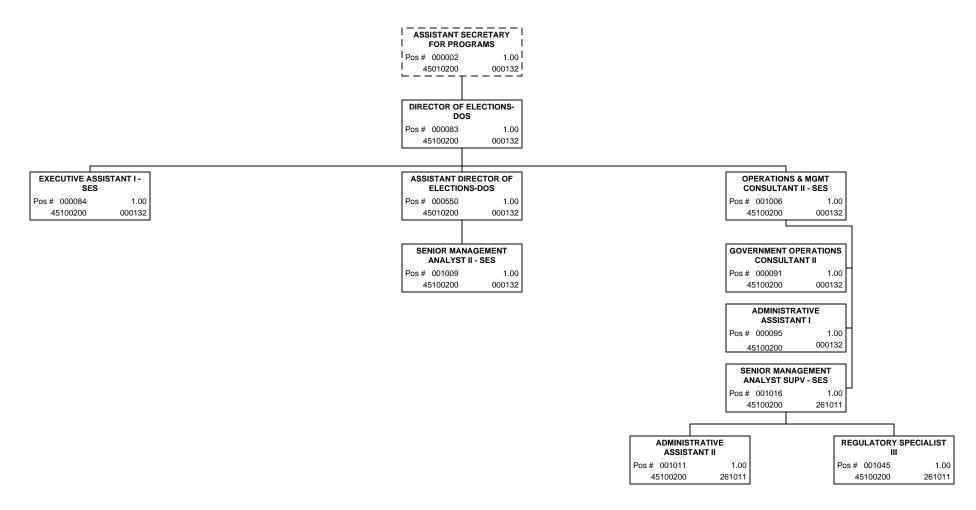

|                           |  |  |  |

#### Department of State Organizational Units (407.00 FTE)



#### Department of State Office of the Secretary





#### Department of State Division of Administrative Services Office of Division Director



#### Department of State Division of Administrative Services Bureau of Planning, Budget & Financial Services



#### Department of State Division of Administrative Services Bureau of Departmental Information Systems (Page 1 of 2)



#### Department of State Division of Administrative Services Bureau of Departmental Information Systems (Page 2 of 2)



#### Department of State Division of Elections Office of the Division Director



#### Department of State Division of Elections Bureau of Election Records



#### Department of State Division of Elections Bureau of Voting Systems Certification



#### Department of State Division of Elections Bureau of Voter Registration Services



#### Department of State Division of Historical Resources Office of Division Director



#### Department of State Division of Historical Resources Bureau of Historic Preservation



#### Department of State Division of Historical Resources Bureau of Archaeological Research



#### Department of State Division of Corporations Office of Division Director





## Department of State Division of Corporations Bureau of Commercial Recording Page 2 of 3





45300100

000132

## Department of State Division of Corporations Bureau of Commercial I