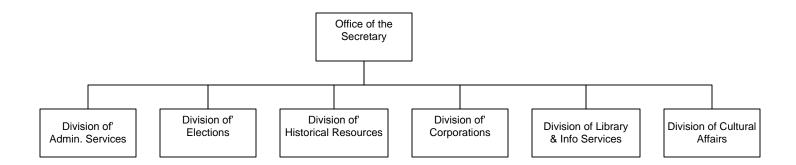

## FLORIDA DEPARTMENT Of STATE

# Budget Entity Level Exhibits and Schedules Legislative Budget Request

## FY 2014-2015