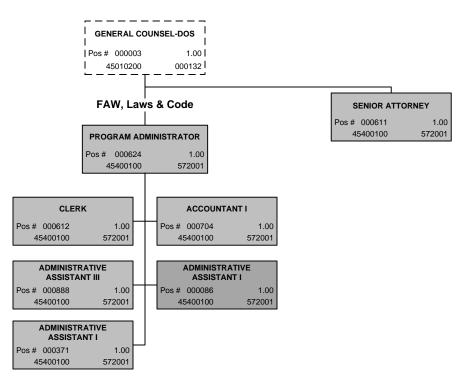

## FLORIDA DEPARTMENT Of STATE

# Budget Entity Level Exhibits and Schedules Legislative Budget Request

## FY 2014-2015