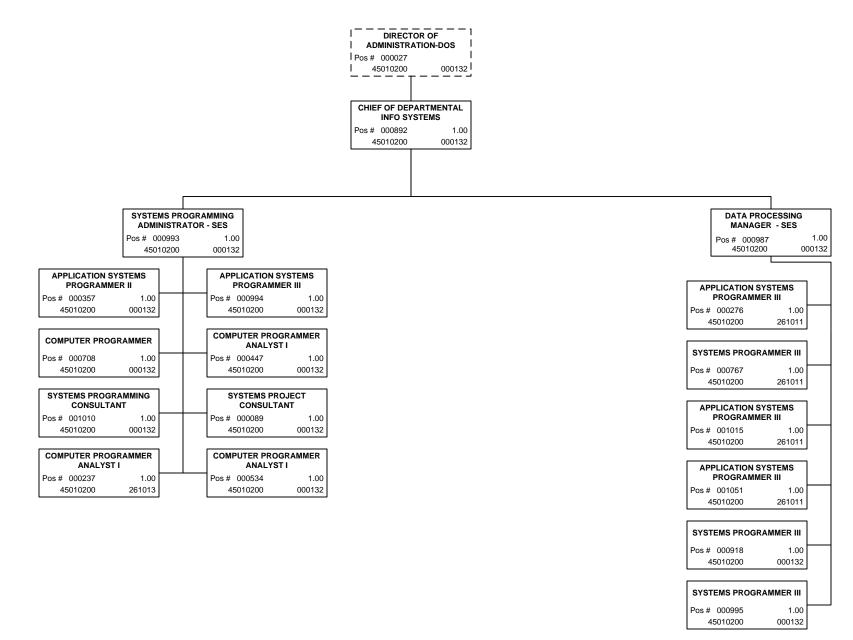

| <u>.</u>           |                                                                                                                                     |                           |  |  |  |

#### Department of State Organizational Units (407.00 FTE)



#### Department of State Office of the Secretary





#### Department of State Division of Administrative Services Office of Division Director



#### Department of State Division of Administrative Services Bureau of Planning, Budget & Financial Services



#### Department of State Division of Administrative Services Bureau of Departmental Information Systems (Page 1 of 2)



#### Department of State Division of Administrative Services Bureau of Departmental Information Systems (Page 2 of 2)



#### Department of State Division of Elections Office of the Division Director



#### Department of State Division of Elections Bureau of Election Records



#### Department of State Division of Elections Bureau of Voting Systems Certification



#### Department of State Division of Elections Bureau of Voter Registration Services



#### Department of State Division of Historical Resources Office of Division Director



#### Department of State Division of Historical Resources Bureau of Historic Preservation



#### Department of State Division of Historical Resources Bureau of Archaeological Research



#### Department of State Division of Corporations Office of Divi