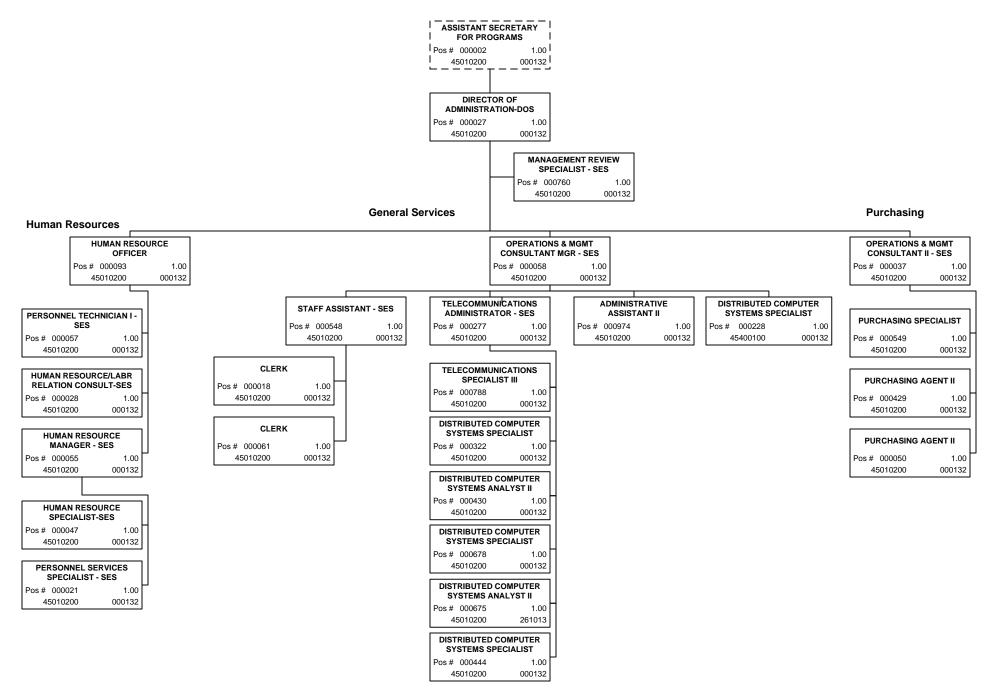

## FLORIDA DEPARTMENT Of STATE

# Budget Entity Level Exhibits and Schedules Legislative Budget Request

## FY 2014-2015