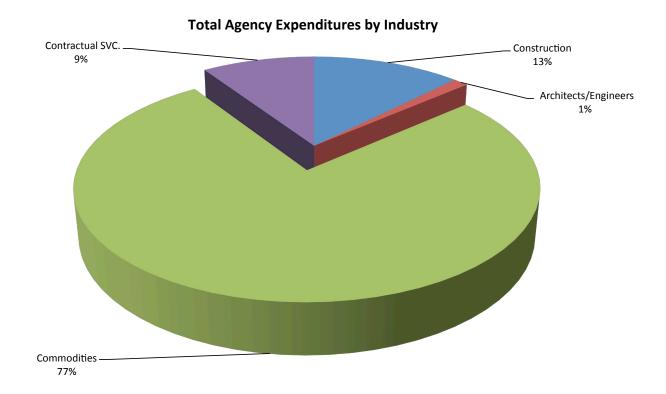

# Fiscal Year 2010-11 Total Agency Expenditures by Industry

Fiscal Year 2010-11, the total state government expenditures for commodities, construction, contractual services and architects and engineers surpassed \$58.6 billion. Of these amounts:

- 77 percent were for commodities purchases
- 13 percent were construction related purchases
- 9 percent were contract related services
- 1 percent was architect and engineering related services

Fiscal Year 2010-11 Total Dollar Amount and Percentage of Contracts Awarded Indirectly to Certified Minority Business Enterprises as Subcontractors by each State Agency