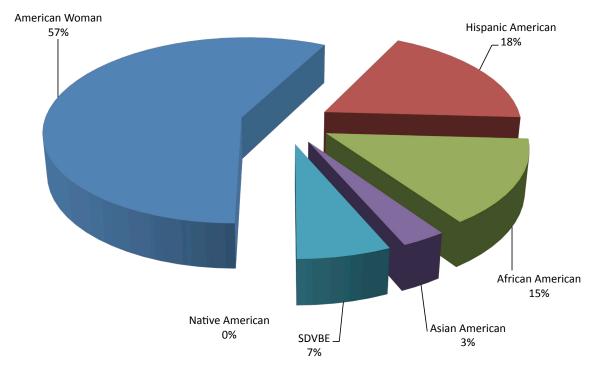

Of these businesses:

- 388 were Caucasian woman-owned business enterprises
- 125 were Hispanic American-owned business enterprises
- 98 were African American-owned business enterprises
- 21 were Asian American-owned business enterprises
- 44 were Service-Disabled Veteran-owned business enterprises (SDVBE)
- 0 were Native American-owned business enterprises

**NOTE:** Ethnic business enterprises and service-disabled veteran businesses include men and women

Fiscal Year 2010-11 Certified Businesses By Category