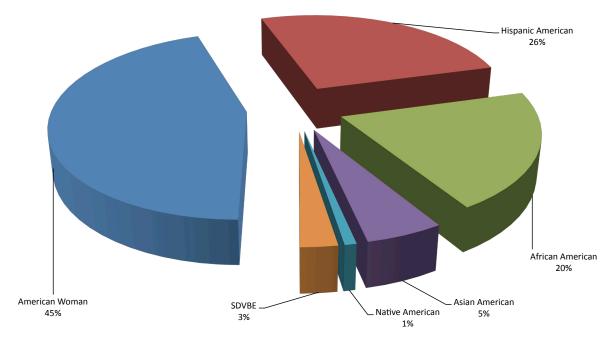

Of the certified businesses:

- 2,452 were Caucasian woman-owned business enterprises
- 1,421 were Hispanic American-owned business enterprises
- 1,119 were African American-owned business enterprises
- 296 were Asian American-owned business enterprises
- 141 were Service-Disabled Veteran-owned business enterprises (SDVBE)
- 45 were Native American-owned business enterprises

NOTE: Ethnic business enterprises and service-disabled veteran businesses include men and women