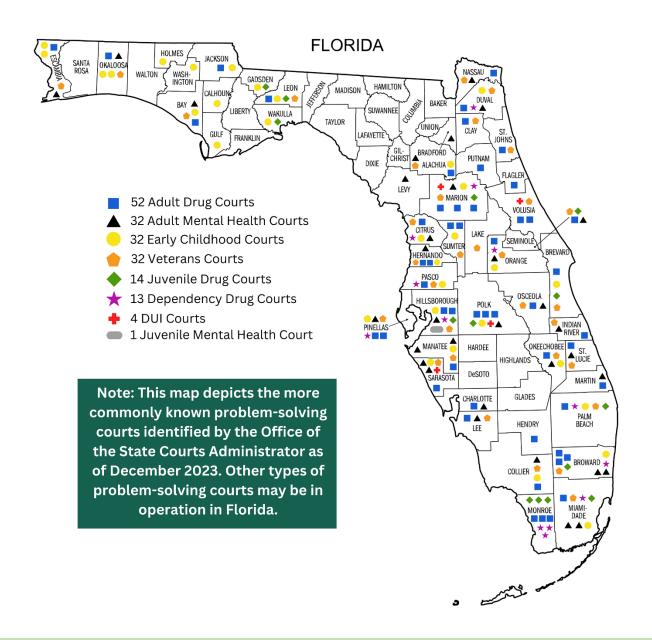

The first problem-solving court in the United States, an adult drug court, was created in 1989 in Miami-Dade County in response to the crack cocaine epidemic. Since that time, drug courts have expanded geographically with 52 adult drug courts currently operating in Florida. Drug courts have also expanded in scope as juvenile drug courts and dependency drug courts arose to address more specific populations. As drug court implementation continued, other types of problem-solving courts evolved, such as mental health courts, DUI courts, veterans courts, and early childhood courts. Currently, more than 183 problem-solving courts are in operation across the state. Appendix D contains a map of Florida's more commonly known problem-solving courts, key findings from national research, and the core components of each type of problem-solving court.