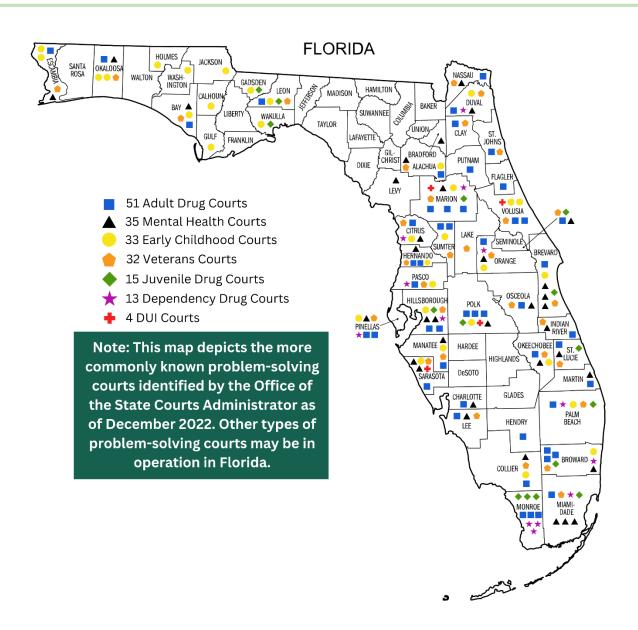

The first problem-solving court in the United States, an adult drug court, was created in 1989 in Miami-Dade County in response to the crack cocaine epidemic. Since that time, drug courts have expanded geographically with 51 adult drug courts currently operating in Florida. Drug courts have also expanded in scope as juvenile drug courts and dependency drug courts (formerly referred to as family dependency drug courts) arose to address more specific populations. As drug court implementation continued, other types of problem-solving courts evolved, such as mental health courts, DUI courts, veterans courts, and early childhood courts. Currently, more than 185 problem-solving courts are in operation across the state. The booklet in Appendix D of this report contains a map of Florida's more commonly known problem-solving courts, key findings from national research, and the core components of each type of problem-solving court.