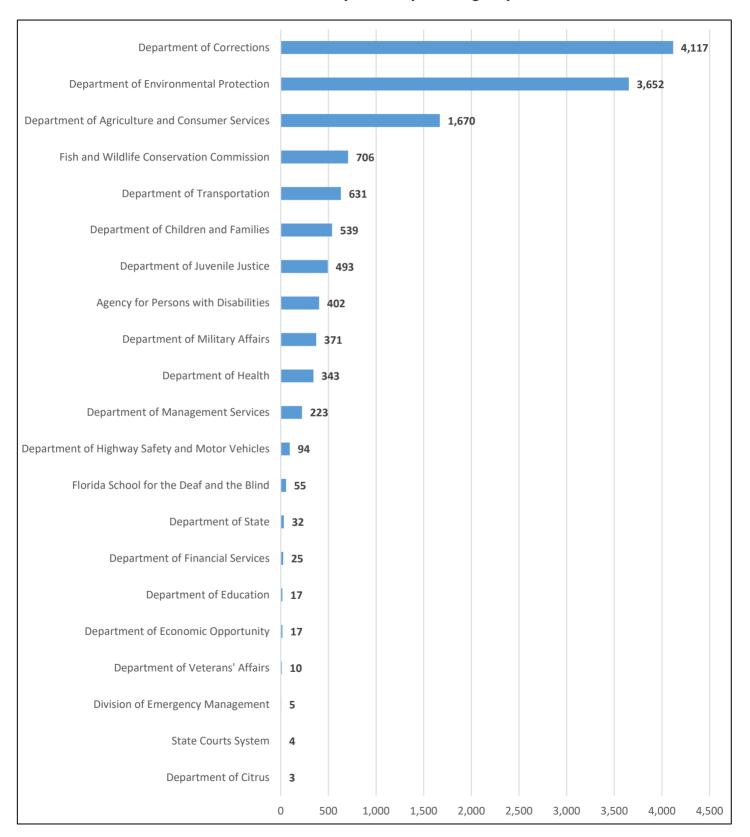

### **State-Owned Portfolio**

| Agency                               | Facility Count | Facility Count<br>as Percent of<br>Total Inventory | Gross Square<br>Footage | Square<br>Footage as<br>Percentage of<br>Total Inventory |  |  |  |
|--------------------------------------|----------------|----------------------------------------------------|-------------------------|----------------------------------------------------------|--|--|--|
|                                      | State Agencies |                                                    |                         |                                                          |  |  |  |
| Agency for Persons with Disabilities | 402            | 1.94%                                              | 1,510,286               | 0.65%                                                    |  |  |  |
| Department of Agriculture and        |                |                                                    |                         |                                                          |  |  |  |
| Consumer Services                    | 1,670          | 8.05%                                              | 4,641,360               | 1.98%                                                    |  |  |  |
| Department of Children and Families  | 539            | 2.60%                                              | 4,582,052               | 1.96%                                                    |  |  |  |
| Department of Citrus                 | 3              | 0.01%                                              | 25,929                  | 0.01%                                                    |  |  |  |
| Department of Corrections            | 4,117          | 19.85%                                             | 20,651,123              | 8.83%                                                    |  |  |  |
| Department of Economic               |                |                                                    |                         |                                                          |  |  |  |
| Opportunity *                        | 17             | 0.08%                                              | 489,870                 | 0.21%                                                    |  |  |  |
| Department of Education              | 17             | 0.08%                                              | 394,507                 | 0.17%                                                    |  |  |  |
| Department of Environmental          |                |                                                    |                         |                                                          |  |  |  |
| Protection                           | 3,652          | 17.61%                                             | 3,539,819               | 1.51%                                                    |  |  |  |
| Department of Financial Services     | 25             | 0.12%                                              | 111,640                 | 0.05%                                                    |  |  |  |
| Department of Health                 | 343            | 1.65%                                              | 4,524,220               | 1.93%                                                    |  |  |  |
| Department of Highway Safety and     |                |                                                    |                         |                                                          |  |  |  |
| Motor Vehicles                       | 94             | 0.45%                                              | 750,870                 | 0.32%                                                    |  |  |  |
| Department of Juvenile Justice       | 493            | 2.38%                                              | 2,302,049               | 0.98%                                                    |  |  |  |
| Department of Management             |                |                                                    |                         |                                                          |  |  |  |
| Services                             | 223            | 1.08%                                              | 14,672,883              | 6.27%                                                    |  |  |  |
| Department of Military Affairs       | 371            | 1.79%                                              | 2,264,611               | 0.97%                                                    |  |  |  |
| Department of State                  | 32             | 0.15%                                              | 167,504                 | 0.07%                                                    |  |  |  |
| Department of Transportation         | 631            | 3.04%                                              | 3,826,542               | 1.64%                                                    |  |  |  |
| Department of Veterans' Affairs      | 10             | 0.05%                                              | 718,010                 | 0.31%                                                    |  |  |  |
| Division of Emergency Management     | 5              | 0.02%                                              | 126,280                 | 0.05%                                                    |  |  |  |
| Fish And Wildlife Conservation       |                |                                                    |                         |                                                          |  |  |  |
| Commission                           | 706            | 3.40%                                              | 1,066,838               | 0.46%                                                    |  |  |  |
| Florida School for the Deaf and the  |                |                                                    |                         |                                                          |  |  |  |
| Blind                                | 55             | 0.27%                                              | 768,715                 | 0.33%                                                    |  |  |  |
| State Courts System                  | 4              | 0.03%                                              | 329,730                 | 0.14%                                                    |  |  |  |
| Total                                | 13,409         | 64.67%                                             | 67,464,838              | 28.85%                                                   |  |  |  |

#### **Total Facility Count by State Agency**