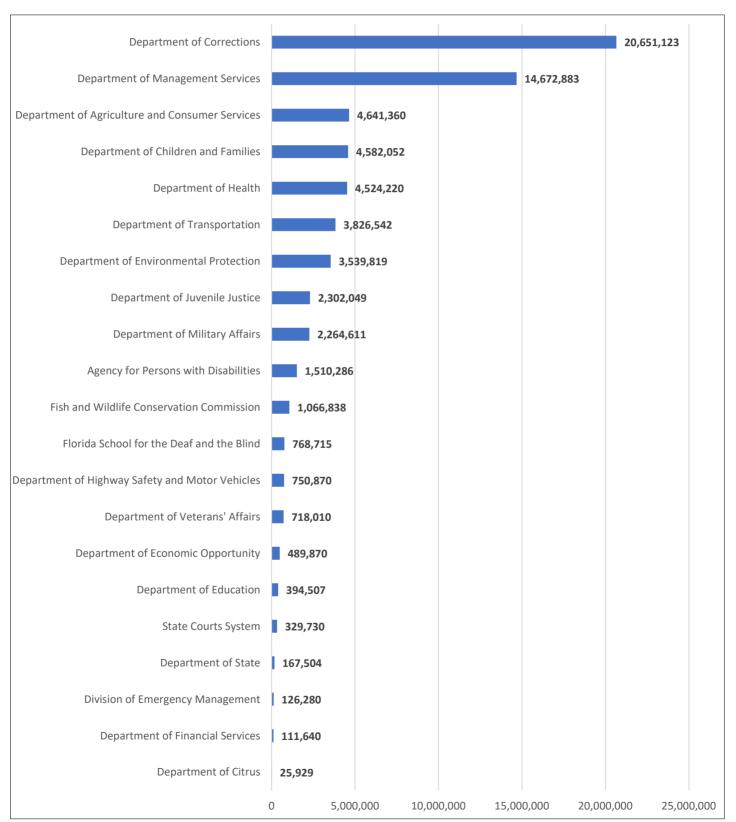

### **State-Owned Portfolio**

| Agency                               | Facility Count | Facility Count<br>as Percent of<br>Total Inventory | Gross Square<br>Footage | Square<br>Footage as<br>Percentage of<br>Total Inventory |  |  |  |
|--------------------------------------|----------------|----------------------------------------------------|-------------------------|----------------------------------------------------------|--|--|--|
|                                      | State Agencies |                                                    |                         |                                                          |  |  |  |
| Agency for Persons with Disabilities | 402            | 1.94%                                              | 1,510,286               | 0.65%                                                    |  |  |  |
| Department of Agriculture and        |                |                                                    |                         |                                                          |  |  |  |
| Consumer Services                    | 1,670          | 8.05%                                              | 4,641,360               | 1.98%                                                    |  |  |  |
| Department of Children and Families  | 539            | 2.60%                                              | 4,582,052               | 1.96%                                                    |  |  |  |
| Department of Citrus                 | 3              | 0.01%                                              | 25,929                  | 0.01%                                                    |  |  |  |
| Department of Corrections            | 4,117          | 19.85%                                             | 20,651,123              | 8.83%                                                    |  |  |  |
| Department of Economic               |                |                                                    |                         |                                                          |  |  |  |
| Opportunity *                        | 17             | 0.08%                                              | 489,870                 | 0.21%                                                    |  |  |  |
| Department of Education              | 17             | 0.08%                                              | 394,507                 | 0.17%                                                    |  |  |  |
| Department of Environmental          |                |                                                    |                         |                                                          |  |  |  |
| Protection                           | 3,652          | 17.61%                                             | 3,539,819               | 1.51%                                                    |  |  |  |
| Department of Financial Services     | 25             | 0.12%                                              | 111,640                 | 0.05%                                                    |  |  |  |
| Department of Health                 | 343            | 1.65%                                              | 4,524,220               | 1.93%                                                    |  |  |  |
| Department of Highway Safety and     |                |                                                    |                         |                                                          |  |  |  |
| Motor Vehicles                       | 94             | 0.45%                                              | 750,870                 | 0.32%                                                    |  |  |  |
| Department of Juvenile Justice       | 493            | 2.38%                                              | 2,302,049               | 0.98%                                                    |  |  |  |
| Department of Management             |                |                                                    |                         |                                                          |  |  |  |
| Services                             | 223            | 1.08%                                              | 14,672,883              | 6.27%                                                    |  |  |  |
| Department of Military Affairs       | 371            | 1.79%                                              | 2,264,611               | 0.97%                                                    |  |  |  |
| Department of State                  | 32             | 0.15%                                              | 167,504                 | 0.07%                                                    |  |  |  |
| Department of Transportation         | 631            | 3.04%                                              | 3,826,542               | 1.64%                                                    |  |  |  |
| Department of Veterans' Affairs      | 10             | 0.05%                                              | 718,010                 | 0.31%                                                    |  |  |  |
| Division of Emergency Management     | 5              | 0.02%                                              | 126,280                 | 0.05%                                                    |  |  |  |
| Fish And Wildlife Conservation       |                |                                                    |                         |                                                          |  |  |  |
| Commission                           | 706            | 3.40%                                              | 1,066,838               | 0.46%                                                    |  |  |  |
| Florida School for the Deaf and the  |                |                                                    |                         |                                                          |  |  |  |
| Blind                                | 55             | 0.27%                                              | 768,715                 | 0.33%                                                    |  |  |  |
| State Courts System                  | 4              | 0.03%                                              | 329,730                 | 0.14%                                                    |  |  |  |
| Total                                | 13,409         | 64.67%                                             | 67,464,838              | 28.85%                                                   |  |  |  |

#### **Total Gross Square Footage by State Agency**