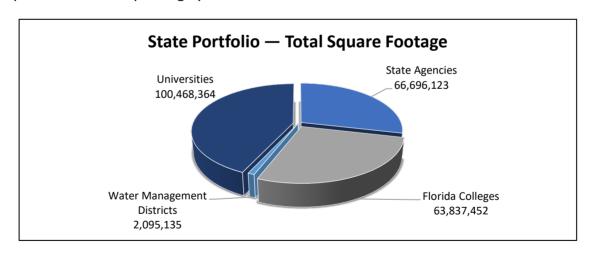

As of June 30, 2023, agencies reported the following in the Florida State Owned Lands and Records Information System (FL-SOLARIS):

- The State of Florida owns 20,736 structures totaling 233,865,789 square feet. This
  portfolio includes facilities owned by state agencies, WMDs, the Florida College System,
  the State University System of Florida, and the Board of Governors (BOG).
- In 2023, the state owned 124 (0.6%) more facilities and 1,684,408 (0.73%) more square feet than in 2022. State agencies own 13,409 facilities throughout Florida's 67 counties, totaling 67,464,838 square feet.
  - Alachua County has the most facilities (1,716) and Miami-Dade County has the most square footage (30,513,436). Glades County has the fewest facilities (58), and Indian River County has the least square footage (238,204).
  - o Agencies reported eight candidates for disposition, totaling more than 29,408 square feet.
  - Agency-owned facilities are, on average, 35 years old (as reported by agencies), and there are approximately \$840 million in reported capital improvement projects.
     Agencies reported \$264.5 million in operating expenses and \$119.1 million in utility expenses for this reporting cycle.

### State-Owned Portfolio — Continued

| Government Entity                | Facility<br>Count | Facility Count as<br>Percent of Total<br>Inventory | Gross<br>Square<br>Footage | Square Footage<br>as Percentage of<br>Total Inventory |
|----------------------------------|-------------------|----------------------------------------------------|----------------------------|-------------------------------------------------------|
|                                  |                   | Universities                                       |                            |                                                       |
| Florida A&M University           | 148               | 0.71%                                              | 3,896,146                  | 1.67%                                                 |
| Florida Atlantic University      | 242               | 1.17%                                              | 6,966,060                  | 2.98%                                                 |
| Florida Gulf Coast University    | 170               | 0.82%                                              | 4,683,233                  | 2.00%                                                 |
| Florida International University | 193               | 0.93%                                              | 10,086,363                 | 4.31%                                                 |
| Florida Polytechnic University   | 16                | 0.08%                                              | 577,474                    | 0.25%                                                 |
| Florida State University         | 371               | 1.79%                                              | 14,811,815                 | 6.33%                                                 |
| New College                      | 58                | 0.28%                                              | 665,197                    | 0.28%                                                 |
| University of Central Florida    | 340               | 1.64%                                              | 12,960,869                 | 5.54%                                                 |
| University of Florida            | 1,922             | 9.27%                                              | 26,081,264                 | 11.15%                                                |
| University of North Florida      | 102               | 0.49%                                              | 4,664,402                  | 1.99%                                                 |
| University of South Florida      | 301               | 1.45%                                              | 12,576,416                 | 5.38%                                                 |
| University of West Florida       | 181               | 0.87%                                              | 2,499,125                  | 1.07%                                                 |
| Total                            | 4,044             | 19.50%                                             | 100,468,364                | 42.96%                                                |
|                                  | Water N           | lanagement Districts                               |                            |                                                       |
| Northwest Florida                | 110               | 0.53%                                              | 64,908                     | 0.03%                                                 |
| South Florida                    | 773               | 3.73%                                              | 1,288,014                  | 0.55%                                                 |
| Southwest Florida                | 58                | 0.28%                                              | 346,060                    | 0.15%                                                 |
| St. Johns River                  | 44                | 0.21%                                              | 331,674                    | 0.14%                                                 |
| Suwannee River                   | 31                | 0.15%                                              | 64,479                     | 0.03%                                                 |
| Total                            | 1,016             | 4.9%                                               | 2,095,135                  | 0.03%                                                 |
|                                  | All Go            | vernment Entities                                  |                            |                                                       |
| Total                            | 20,736            | 100.00%                                            | 233,865,789                | 100.00%                                               |