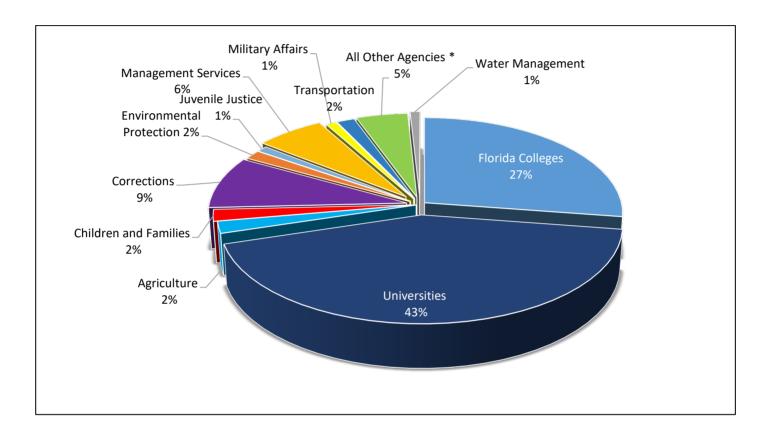

## State-Owned Facility Portfolios by Size

The following chart displays each state government entity's square footage as a percentage of the total state-owned inventory.

### **State-Owned Facilities by Square Footage**

Note: Final numbers may not equal 100% due to rounding.

- \*All other agencies includes the following:
  - Agency for Persons with Disabilities
  - Department of Citrus
  - Department of Economic Opportunity
  - Department of Education
  - Department of Financial Services
  - Department of Health
  - Department of Highway Safety and Motor Vehicles
  - Department of Law Enforcement
  - Department of State
  - Department of Veterans' Affairs
  - Division of Emergency Management
  - Florida School for the Deaf and Blind
  - Florida Fish and Wildlife Conservation Commission
  - State Courts System