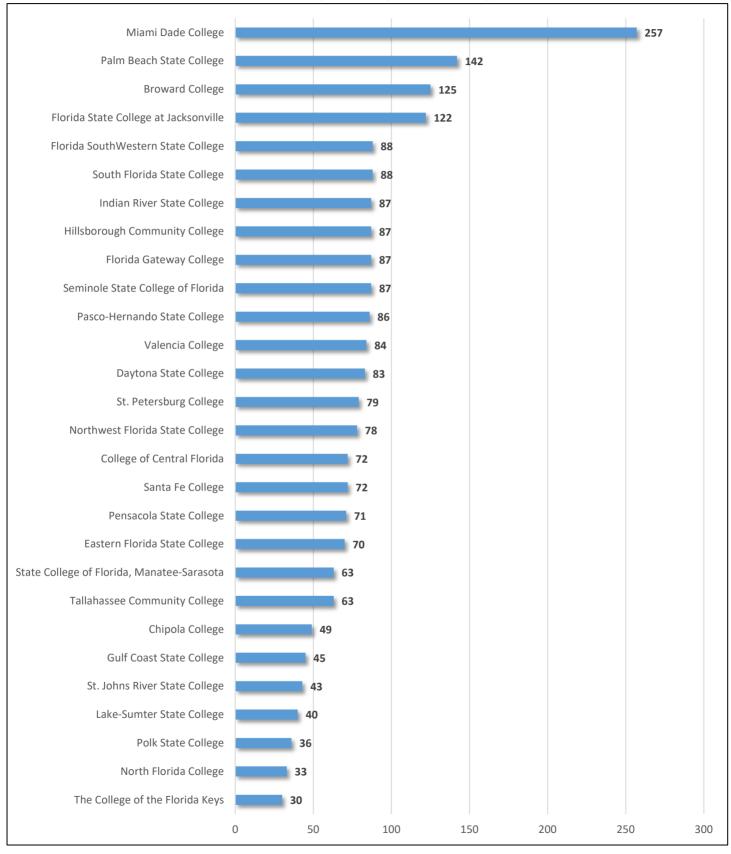

# Florida College System Portfolio

#### **Total Facility Count by Florida College**

### State-Owned Portfolio — Continued

| Government Entity                              | Facility Count | Facility Count as Percent of Total Inventory |            | Square<br>Footage as<br>Percentage of<br>Total Inventory |  |
|------------------------------------------------|----------------|----------------------------------------------|------------|----------------------------------------------------------|--|
|                                                | Florida Co     | lleges                                       |            |                                                          |  |
| Broward College                                | 125            | 0.60%                                        | 6,988,021  | 2.99%                                                    |  |
| Chipola College                                | 49             | 0.24%                                        | 573,812    | 0.25%                                                    |  |
| College of Central Florida                     | 72             | 0.35%                                        | 945,021    | 0.40%                                                    |  |
| Daytona State College                          | 83             | 0.40%                                        | 1,698,354  | 0.73%                                                    |  |
| Eastern Florida State College                  | 70             | 0.34%                                        | 2,987,982  | 1.28%                                                    |  |
| Florida Gateway College                        | 87             | 0.42%                                        | 510,101    | 0.22%                                                    |  |
| Florida SouthWestern State College             | 88             | 0.42%                                        | 1,315,760  | 0.56%                                                    |  |
| Florida State College at Jacksonville          | 122            | 0.59%                                        | 3,087,760  | 1.32%                                                    |  |
| Gulf Coast State College                       | 45             | 0.22%                                        | 757,636    | 0.32%                                                    |  |
| Hillsborough Community College                 | 87             | 0.42%                                        | 1,805,193  | 0.77%                                                    |  |
| Indian River State College                     | 87             | 0.42%                                        | 1,484,779  | 0.63%                                                    |  |
| Lake-Sumter State College                      | 40             | 0.19%                                        | 821,315    | 0.35%                                                    |  |
| Miami Dade College                             | 257            | 1.24%                                        | 15,894,564 | 6.80%                                                    |  |
| North Florida College                          | 33             | 0.16%                                        | 425,046    | 0.18%                                                    |  |
| Northwest Florida State College                | 78             | 0.38%                                        | 1,335,008  | 0.57%                                                    |  |
| Palm Beach State College                       | 142            | 0.68%                                        | 2,197,559  | 0.94%                                                    |  |
| Pasco-Hernando State College                   | 86             | 0.41%                                        | 1,174,923  | 0.50%                                                    |  |
| Pensacola State College                        | 71             | 0.34%                                        | 1,246,044  | 0.53%                                                    |  |
| Polk State College                             | 36             | 0.17%                                        | 976,401    | 0.42%                                                    |  |
| Santa Fe College                               | 72             | 0.35%                                        | 2,258,250  | 0.97%                                                    |  |
| Seminole State College of Florida              | 87             | 0.42%                                        | 3,844,698  | 1.64%                                                    |  |
| South Florida State College                    | 88             | 0.42%                                        | 697,293    | 0.30%                                                    |  |
| St. Johns River State College                  | 43             | 0.21%                                        | 641,459    | 0.27%                                                    |  |
| St. Petersburg College                         | 79             | 0.38%                                        | 2,355,438  | 1.01%                                                    |  |
| State College of Florida, Manatee-<br>Sarasota | 63             | 0.30%                                        | 2,911,948  | 1.25%                                                    |  |
| Tallahassee Community College                  | 63             | 0.30%                                        | 1,981,186  | 0.85%                                                    |  |
| The College of the Florida Keys                | 30             | 0.30%                                        | 305,920    | 0.83%                                                    |  |
| Valencia College                               | 84             | 0.14%                                        | 2,615,981  | 1.12%                                                    |  |
| Total                                          | 2,267          | 10.93%                                       | 63,837,452 | 27.30%                                                   |  |