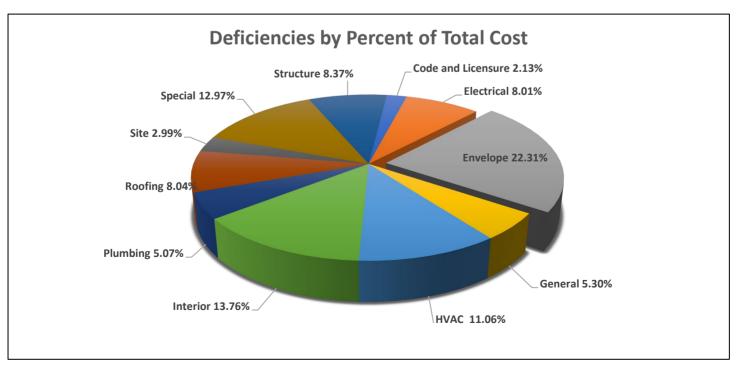

# State-Owned Facilities Deficiency Summary

Building deficiencies refer to any known building repair or improvement. The table below identifies the number of agency-reported deficiencies by category and includes an estimated cost. For a full list of agency-reported facility deficiencies, see Appendix 1.

| Deficiency Category | Number of<br>Deficiencies by<br>Category | Sum of Estimated Cost<br>(\$) |
|---------------------|------------------------------------------|-------------------------------|
| Code and Licensure  | 121                                      | \$17,880,970.56               |
| Electrical          | 369                                      | \$67,326,410.88               |
| Envelope            | 420                                      | \$187,442,368.28              |
| General             | 644                                      | \$44,497,293.70               |
| HVAC                | 442                                      | \$92,956,296.37               |
| Interior            | 736                                      | \$115,627,046.64              |
| Plumbing            | 262                                      | \$42,636,284.12               |
| Roofing             | 530                                      | \$67,524,008.13               |
| Site                | 272                                      | \$25,112,967.95               |
| Special             | 239                                      | \$109,011,249.89              |
| Structure           | 315                                      | \$70,293,611.86               |
| Total               | 4,350                                    | \$840,308,478.38              |