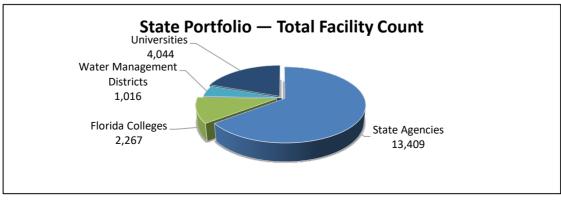

As of June 30, 2023, agencies reported the following in the Florida State Owned Lands and Records Information System (FL-SOLARIS):

- The State of Florida owns 20,736 structures totaling 233,865,789 square feet. This
  portfolio includes facilities owned by state agencies, WMDs, the Florida College System,
  the State University System of Florida, and the Board of Governors (BOG).
- In 2023, the state owned 124 (0.6%) more facilities and 1,684,408 (0.73%) more square feet than in 2022. State agencies own 13,409 facilities throughout Florida's 67 counties, totaling 67,464,838 square feet.
  - Alachua County has the most facilities (1,716) and Miami-Dade County has the most square footage (30,513,436). Glades County has the fewest facilities (58), and Indian River County has the least square footage (238,204).
  - o Agencies reported eight candidates for disposition, totaling more than 29,408 square feet.
  - Agency-owned facilities are, on average, 35 years old (as reported by agencies), and there are approximately \$840 million in reported capital improvement projects.
     Agencies reported \$264.5 million in operating expenses and \$119.1 million in utility expenses for this reporting cycle.

### **State-Owned Portfolio**

| Agency                               | Facility Count | Facility Count<br>as Percent of<br>Total Inventory | Gross Square<br>Footage | Square<br>Footage as<br>Percentage of<br>Total Inventory |  |  |  |
|--------------------------------------|----------------|----------------------------------------------------|-------------------------|----------------------------------------------------------|--|--|--|
|                                      | State Agencies |                                                    |                         |                                                          |  |  |  |
| Agency for Persons with Disabilities | 402            | 1.94%                                              | 1,510,286               | 0.65%                                                    |  |  |  |
| Department of Agriculture and        |                |                                                    |                         |                                                          |  |  |  |
| Consumer Services                    | 1,670          | 8.05%                                              | 4,641,360               | 1.98%                                                    |  |  |  |
| Department of Children and Families  | 539            | 2.60%                                              | 4,582,052               | 1.96%                                                    |  |  |  |
| Department of Citrus                 | 3              | 0.01%                                              | 25,929                  | 0.01%                                                    |  |  |  |
| Department of Corrections            | 4,117          | 19.85%                                             | 20,651,123              | 8.83%                                                    |  |  |  |
| Department of Economic               |                |                                                    |                         |                                                          |  |  |  |
| Opportunity *                        | 17             | 0.08%                                              | 489,870                 | 0.21%                                                    |  |  |  |
| Department of Education              | 17             | 0.08%                                              | 394,507                 | 0.17%                                                    |  |  |  |
| Department of Environmental          |                |                                                    |                         |                                                          |  |  |  |
| Protection                           | 3,652          | 17.61%                                             | 3,539,819               | 1.51%                                                    |  |  |  |
| Department of Financial Services     | 25             | 0.12%                                              | 111,640                 | 0.05%                                                    |  |  |  |
| Department of Health                 | 343            | 1.65%                                              | 4,524,220               | 1.93%                                                    |  |  |  |
| Department of Highway Safety and     |                |                                                    |                         |                                                          |  |  |  |
| Motor Vehicles                       | 94             | 0.45%                                              | 750,870                 | 0.32%                                                    |  |  |  |
| Department of Juvenile Justice       | 493            | 2.38%                                              | 2,302,049               | 0.98%                                                    |  |  |  |
| Department of Management             |                |                                                    |                         |                                                          |  |  |  |
| Services                             | 223            | 1.08%                                              | 14,672,883              | 6.27%                                                    |  |  |  |
| Department of Military Affairs       | 371            | 1.79%                                              | 2,264,611               | 0.97%                                                    |  |  |  |
| Department of State                  | 32             | 0.15%                                              | 167,504                 | 0.07%                                                    |  |  |  |
| Department of Transportation         | 631            | 3.04%                                              | 3,826,542               | 1.64%                                                    |  |  |  |
| Department of Veterans' Affairs      | 10             | 0.05%                                              | 718,010                 | 0.31%                                                    |  |  |  |
| Division of Emergency Management     | 5              | 0.02%                                              | 126,280                 | 0.05%                                                    |  |  |  |
| Fish And Wildlife Conservation       |                |                                                    |                         |                                                          |  |  |  |
| Commission                           | 706            | 3.40%                                              | 1,066,838               | 0.46%                                                    |  |  |  |
| Florida School for the Deaf and the  |                |                                                    |                         |                                                          |  |  |  |
| Blind                                | 55             | 0.27%                                              | 768,715                 | 0.33%                                                    |  |  |  |
| State Courts System                  | 4              | 0.03%                                              | 329,730                 | 0.14%                                                    |  |  |  |
| Total                                | 13,409         | 64.67%                                             | 67,464,838              | 28.85%                                                   |  |  |  |

### State-Owned Portfolio — Continued

| Government Entity                | Facility<br>Count | Facility Count as<br>Percent of Total<br>Inventory | Gross<br>Square<br>Footage | Square Footage<br>as Percentage of<br>Total Inventory |
|----------------------------------|-------------------|----------------------------------------------------|----------------------------|-------------------------------------------------------|
|                                  |                   | Universities                                       |                            |                                                       |
| Florida A&M University           | 148               | 0.71%                                              | 3,896,146                  | 1.67%                                                 |
| Florida Atlantic University      | 242               | 1.17%                                              | 6,966,060                  | 2.98%                                                 |
| Florida Gulf Coast University    | 170               | 0.82%                                              | 4,683,233                  | 2.00%                                                 |
| Florida International University | 193               | 0.93%                                              | 10,086,363                 | 4.31%                                                 |
| Florida Polytechnic University   | 16                | 0.08%                                              | 577,474                    | 0.25%                                                 |
| Florida State University         | 371               | 1.79%                                              | 14,811,815                 | 6.33%                                                 |
| New College                      | 58                | 0.28%                                              | 665,197                    | 0.28%                                                 |
| University of Central Florida    | 340               | 1.64%                                              | 12,960,869                 | 5.54%                                                 |
| University of Florida            | 1,922             | 9.27%                                              | 26,081,264                 | 11.15%                                                |
| University of North Florida      | 102               | 0.49%                                              | 4,664,402                  | 1.99%                                                 |
| University of South Florida      | 301               | 1.45%                                              | 12,576,416                 | 5.38%                                                 |
| University of West Florida       | 181               | 0.87%                                              | 2,499,125                  | 1.07%                                                 |
| Total                            | 4,044             | 19.50%                                             | 100,468,364                | 42.96%                                                |
|                                  | Water N           | lanagement Districts                               |                            |                                                       |
| Northwest Florida                | 110               | 0.53%                                              | 64,908                     | 0.03%                                                 |
| South Florida                    | 773               | 3.73%                                              | 1,288,014                  | 0.55%                                                 |
| Southwest Florida                | 58                | 0.28%                                              | 346,060                    | 0.15%                                                 |
| St. Johns River                  | 44                | 0.21%                                              | 331,674                    | 0.14%                                                 |
| Suwannee River                   | 31                | 0.15%                                              | 64,479                     | 0.03%                                                 |
| Total                            | 1,016             | 4.9%                                               | 2,095,135                  | 0.03%                                                 |
|                                  | All Go            | vernment Entities                                  |                            |                                                       |
| Total                            | 20,736            | 100.00%                                            | 233,865,789                | 100.00%                                               |