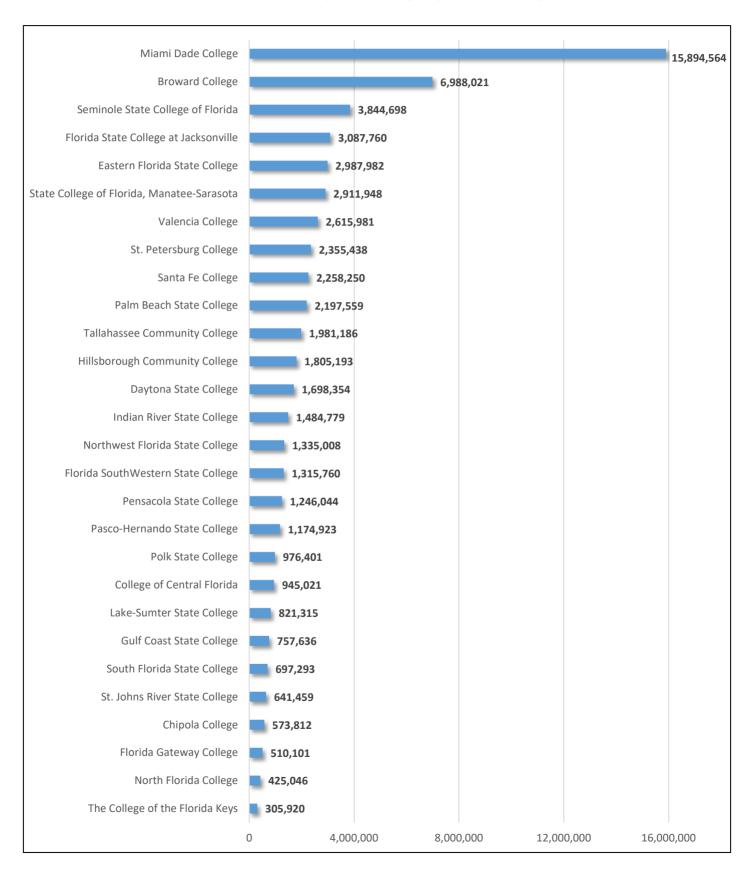

# Florida College System Portfolio

#### **Total Gross Square Footage by Florida College**