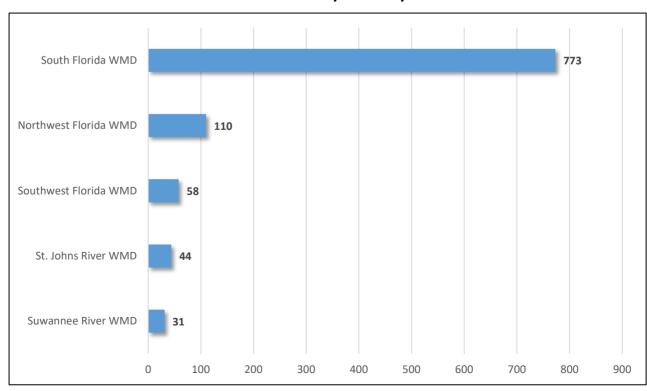

### State-Owned Portfolio — Continued

| Government Entity                | Facility<br>Count | Facility Count as<br>Percent of Total<br>Inventory | Gross<br>Square<br>Footage | Square Footage<br>as Percentage of<br>Total Inventory |
|----------------------------------|-------------------|----------------------------------------------------|----------------------------|-------------------------------------------------------|
|                                  |                   | Universities                                       |                            |                                                       |
| Florida A&M University           | 148               | 0.71%                                              | 3,896,146                  | 1.67%                                                 |
| Florida Atlantic University      | 242               | 1.17%                                              | 6,966,060                  | 2.98%                                                 |
| Florida Gulf Coast University    | 170               | 0.82%                                              | 4,683,233                  | 2.00%                                                 |
| Florida International University | 193               | 0.93%                                              | 10,086,363                 | 4.31%                                                 |
| Florida Polytechnic University   | 16                | 0.08%                                              | 577,474                    | 0.25%                                                 |
| Florida State University         | 371               | 1.79%                                              | 14,811,815                 | 6.33%                                                 |
| New College                      | 58                | 0.28%                                              | 665,197                    | 0.28%                                                 |
| University of Central Florida    | 340               | 1.64%                                              | 12,960,869                 | 5.54%                                                 |
| University of Florida            | 1,922             | 9.27%                                              | 26,081,264                 | 11.15%                                                |
| University of North Florida      | 102               | 0.49%                                              | 4,664,402                  | 1.99%                                                 |
| University of South Florida      | 301               | 1.45%                                              | 12,576,416                 | 5.38%                                                 |
| University of West Florida       | 181               | 0.87%                                              | 2,499,125                  | 1.07%                                                 |
| Total                            | 4,044             | 19.50%                                             | 100,468,364                | 42.96%                                                |
|                                  | Water N           | lanagement Districts                               |                            |                                                       |
| Northwest Florida                | 110               | 0.53%                                              | 64,908                     | 0.03%                                                 |
| South Florida                    | 773               | 3.73%                                              | 1,288,014                  | 0.55%                                                 |
| Southwest Florida                | 58                | 0.28%                                              | 346,060                    | 0.15%                                                 |
| St. Johns River                  | 44                | 0.21%                                              | 331,674                    | 0.14%                                                 |
| Suwannee River                   | 31                | 0.15%                                              | 64,479                     | 0.03%                                                 |
| Total                            | 1,016             | 4.9%                                               | 2,095,135                  | 0.03%                                                 |
|                                  | All Go            | vernment Entities                                  |                            |                                                       |
| Total                            | 20,736            | 100.00%                                            | 233,865,789                | 100.00%                                               |

#### **Total Facility Count by WMD**