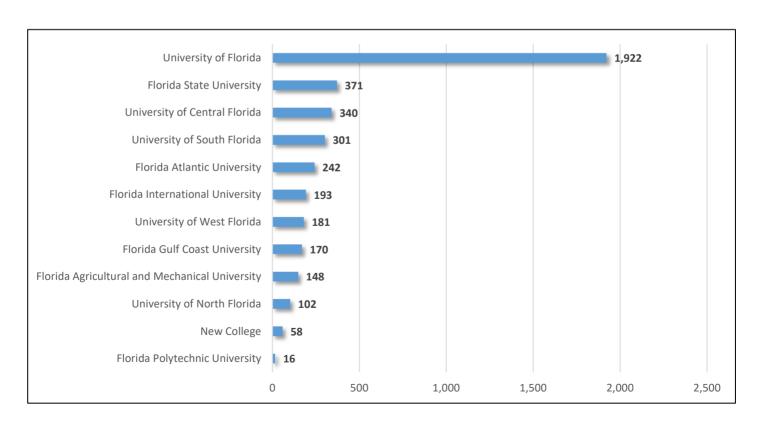

### **Board of Governors Portfolio**

#### **Total Facility Count by University**

### State-Owned Portfolio — Continued

| Government Entity                | Facility<br>Count | Facility Count as<br>Percent of Total<br>Inventory | Gross<br>Square<br>Footage | Square Footage<br>as Percentage of<br>Total Inventory |
|----------------------------------|-------------------|----------------------------------------------------|----------------------------|-------------------------------------------------------|
|                                  |                   | Universities                                       |                            |                                                       |
| Florida A&M University           | 148               | 0.71%                                              | 3,896,146                  | 1.67%                                                 |
| Florida Atlantic University      | 242               | 1.17%                                              | 6,966,060                  | 2.98%                                                 |
| Florida Gulf Coast University    | 170               | 0.82%                                              | 4,683,233                  | 2.00%                                                 |
| Florida International University | 193               | 0.93%                                              | 10,086,363                 | 4.31%                                                 |
| Florida Polytechnic University   | 16                | 0.08%                                              | 577,474                    | 0.25%                                                 |
| Florida State University         | 371               | 1.79%                                              | 14,811,815                 | 6.33%                                                 |
| New College                      | 58                | 0.28%                                              | 665,197                    | 0.28%                                                 |
| University of Central Florida    | 340               | 1.64%                                              | 12,960,869                 | 5.54%                                                 |
| University of Florida            | 1,922             | 9.27%                                              | 26,081,264                 | 11.15%                                                |
| University of North Florida      | 102               | 0.49%                                              | 4,664,402                  | 1.99%                                                 |
| University of South Florida      | 301               | 1.45%                                              | 12,576,416                 | 5.38%                                                 |
| University of West Florida       | 181               | 0.87%                                              | 2,499,125                  | 1.07%                                                 |
| Total                            | 4,044             | 19.50%                                             | 100,468,364                | 42.96%                                                |
|                                  | Water N           | lanagement Districts                               |                            |                                                       |
| Northwest Florida                | 110               | 0.53%                                              | 64,908                     | 0.03%                                                 |
| South Florida                    | 773               | 3.73%                                              | 1,288,014                  | 0.55%                                                 |
| Southwest Florida                | 58                | 0.28%                                              | 346,060                    | 0.15%                                                 |
| St. Johns River                  | 44                | 0.21%                                              | 331,674                    | 0.14%                                                 |
| Suwannee River                   | 31                | 0.15%                                              | 64,479                     | 0.03%                                                 |
| Total                            | 1,016             | 4.9%                                               | 2,095,135                  | 0.03%                                                 |
|                                  | All Go            | vernment Entities                                  |                            |                                                       |
| Total                            | 20,736            | 100.00%                                            | 233,865,789                | 100.00%                                               |