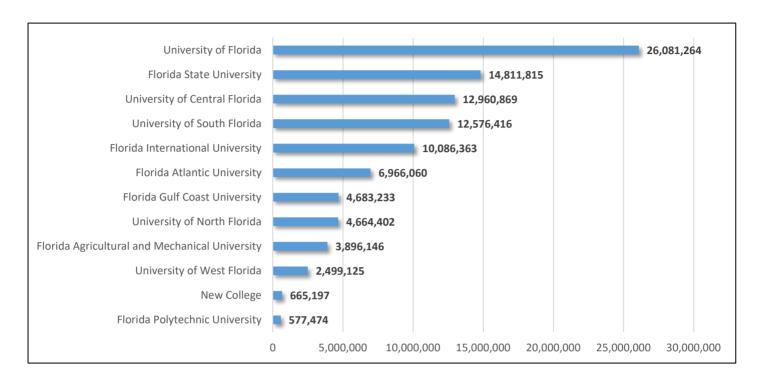

### **Board of Governors Portfolio**

#### **Total Gross Square Footage by University**

### State-Owned Portfolio — Continued

| Government Entity                | Facility<br>Count | Facility Count as<br>Percent of Total<br>Inventory | Gross<br>Square<br>Footage | Square Footage<br>as Percentage of<br>Total Inventory |
|----------------------------------|-------------------|----------------------------------------------------|----------------------------|-------------------------------------------------------|
|                                  |                   | Universities                                       |                            |                                                       |
| Florida A&M University           | 148               | 0.71%                                              | 3,896,146                  | 1.67%                                                 |
| Florida Atlantic University      | 242               | 1.17%                                              | 6,966,060                  | 2.98%                                                 |
| Florida Gulf Coast University    | 170               | 0.82%                                              | 4,683,233                  | 2.00%                                                 |
| Florida International University | 193               | 0.93%                                              | 10,086,363                 | 4.31%                                                 |
| Florida Polytechnic University   | 16                | 0.08%                                              | 577,474                    | 0.25%                                                 |
| Florida State University         | 371               | 1.79%                                              | 14,811,815                 | 6.33%                                                 |
| New College                      | 58                | 0.28%                                              | 665,197                    | 0.28%                                                 |
| University of Central Florida    | 340               | 1.64%                                              | 12,960,869                 | 5.54%                                                 |
| University of Florida            | 1,922             | 9.27%                                              | 26,081,264                 | 11.15%                                                |
| University of North Florida      | 102               | 0.49%                                              | 4,664,402                  | 1.99%                                                 |
| University of South Florida      | 301               | 1.45%                                              | 12,576,416                 | 5.38%                                                 |
| University of West Florida       | 181               | 0.87%                                              | 2,499,125                  | 1.07%                                                 |
| Total                            | 4,044             | 19.50%                                             | 100,468,364                | 42.96%                                                |
|                                  | Water N           | lanagement Districts                               |                            |                                                       |
| Northwest Florida                | 110               | 0.53%                                              | 64,908                     | 0.03%                                                 |
| South Florida                    | 773               | 3.73%                                              | 1,288,014                  | 0.55%                                                 |
| Southwest Florida                | 58                | 0.28%                                              | 346,060                    | 0.15%                                                 |
| St. Johns River                  | 44                | 0.21%                                              | 331,674                    | 0.14%                                                 |
| Suwannee River                   | 31                | 0.15%                                              | 64,479                     | 0.03%                                                 |
| Total                            | 1,016             | 4.9%                                               | 2,095,135                  | 0.03%                                                 |
|                                  | All Go            | vernment Entities                                  |                            |                                                       |
| Total                            | 20,736            | 100.00%                                            | 233,865,789                | 100.00%                                               |