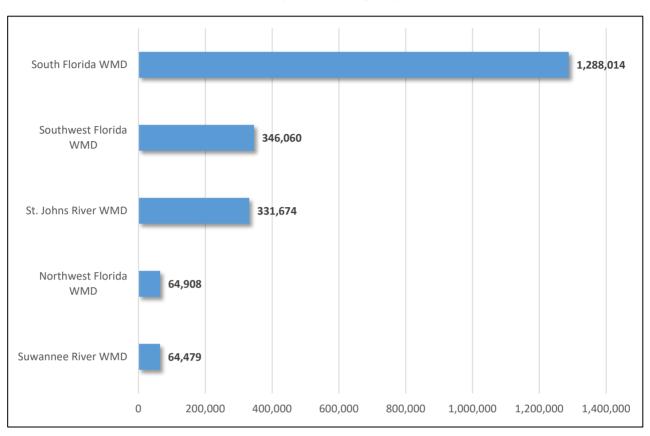

### State-Owned Portfolio — Continued

| Government Entity                | Facility<br>Count | Facility Count as<br>Percent of Total<br>Inventory | Gross<br>Square<br>Footage | Square Footage<br>as Percentage of<br>Total Inventory |
|----------------------------------|-------------------|----------------------------------------------------|----------------------------|-------------------------------------------------------|
|                                  |                   | Universities                                       |                            |                                                       |
| Florida A&M University           | 148               | 0.71%                                              | 3,896,146                  | 1.67%                                                 |
| Florida Atlantic University      | 242               | 1.17%                                              | 6,966,060                  | 2.98%                                                 |
| Florida Gulf Coast University    | 170               | 0.82%                                              | 4,683,233                  | 2.00%                                                 |
| Florida International University | 193               | 0.93%                                              | 10,086,363                 | 4.31%                                                 |
| Florida Polytechnic University   | 16                | 0.08%                                              | 577,474                    | 0.25%                                                 |
| Florida State University         | 371               | 1.79%                                              | 14,811,815                 | 6.33%                                                 |
| New College                      | 58                | 0.28%                                              | 665,197                    | 0.28%                                                 |
| University of Central Florida    | 340               | 1.64%                                              | 12,960,869                 | 5.54%                                                 |
| University of Florida            | 1,922             | 9.27%                                              | 26,081,264                 | 11.15%                                                |
| University of North Florida      | 102               | 0.49%                                              | 4,664,402                  | 1.99%                                                 |
| University of South Florida      | 301               | 1.45%                                              | 12,576,416                 | 5.38%                                                 |
| University of West Florida       | 181               | 0.87%                                              | 2,499,125                  | 1.07%                                                 |
| Total                            | 4,044             | 19.50%                                             | 100,468,364                | 42.96%                                                |
|                                  | Water N           | lanagement Districts                               |                            |                                                       |
| Northwest Florida                | 110               | 0.53%                                              | 64,908                     | 0.03%                                                 |
| South Florida                    | 773               | 3.73%                                              | 1,288,014                  | 0.55%                                                 |
| Southwest Florida                | 58                | 0.28%                                              | 346,060                    | 0.15%                                                 |
| St. Johns River                  | 44                | 0.21%                                              | 331,674                    | 0.14%                                                 |
| Suwannee River                   | 31                | 0.15%                                              | 64,479                     | 0.03%                                                 |
| Total                            | 1,016             | 4.9%                                               | 2,095,135                  | 0.03%                                                 |
|                                  | All Go            | vernment Entities                                  |                            |                                                       |
| Total                            | 20,736            | 100.00%                                            | 233,865,789                | 100.00%                                               |

#### **Total Gross Square Footage by WMD**