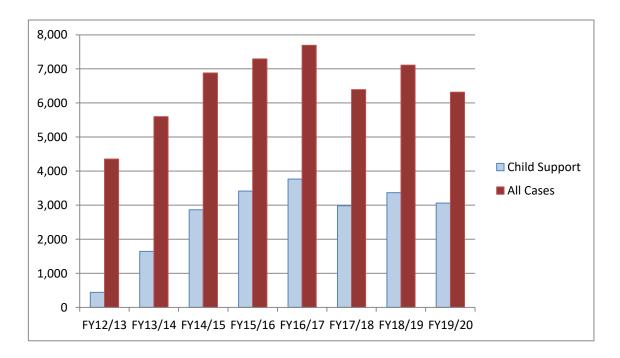

Since FY 2012-13, with the exception of some fluctuation of the past three, the Department of Revenue, Child Support Program, has been increasing its DOAH referrals. During FY 2017-18, the Child Support Program streamlined the process of referring cases and rendering final orders. Accordingly, DOR referrals to DOAH have trended upward.

During the past six-month period, the Department of Revenue has referred 1,069 child support cases. This appears to be a part of the steady upward trend of such referrals.