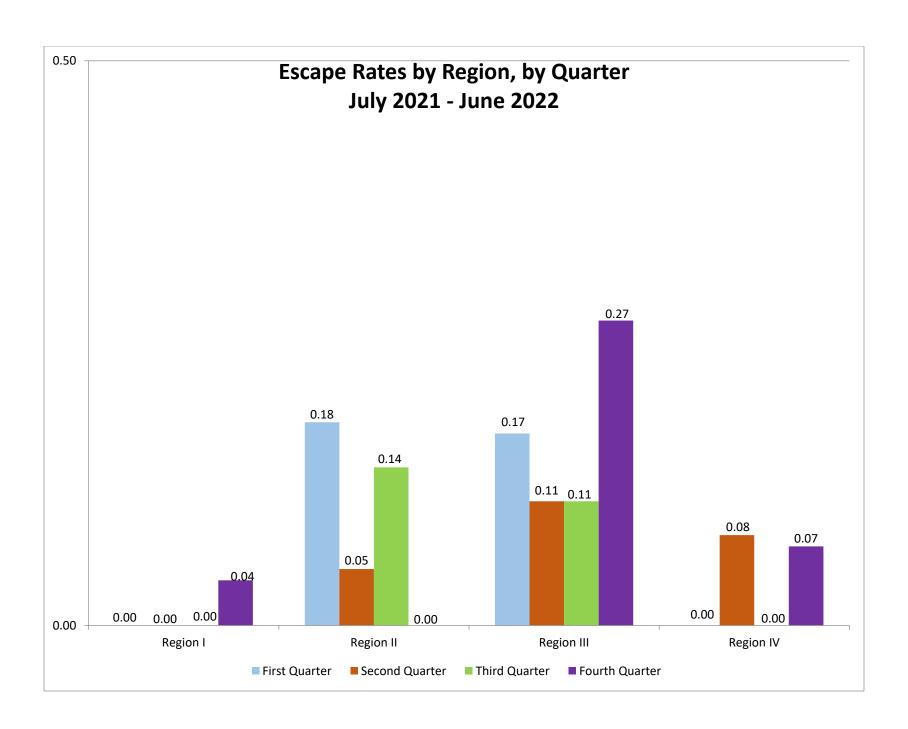

The overall escape rate for FY 2021-22 was 0.29 escapes per 1,000 inmates. This is equal to the 0.29 rate observed for FY 2020-21 and lower than the 0.33 rate observed for FY 2019-20. Region III had the highest escape rate at 0.66 per 1,000 inmates and Region I had the lowest rate at 0.04.

## Escape Rates (July 2021 - June 2022)

| Escape Rates by Region***     | 1st Quarter<br>(July-Sept 2021) | 2nd Quarter<br>(Oct-Dec 2021) | 3rd Quarter<br>(Jan-Mar 2022) | 4th Quarter<br>(Apr-Jun 2022) | Fiscal Year<br>2021/2022 |
|-------------------------------|---------------------------------|-------------------------------|-------------------------------|-------------------------------|--------------------------|
| Escapes                       | 7                               | 4                             | 5                             | 7                             | 23                       |
| Escape Rate                   | 0.09                            | 0.05                          | 0.06                          | 0.09                          | 0.29                     |
| Escapes by Region             |                                 |                               |                               |                               |                          |
| Region I                      | 0.00                            | 0.00                          | 0.00                          | 0.04                          | 0.04                     |
| Region II                     | 0.18                            | 0.05                          | 0.14                          | 0.00                          | 0.37                     |
| Region III                    | 0.17                            | 0.11                          | 0.11                          | 0.27                          | 0.66                     |
| Region IV                     | 0.00                            | 0.08                          | 0.00                          | 0.07                          | 0.15                     |
| Facility Type by Region       |                                 |                               |                               |                               |                          |
| Correctional Institutions     | 0.00                            | 0.00                          | 0.00                          | 0.00                          | 0.00                     |
| Region I                      | 0.00                            | 0.00                          | 0.00                          | 0.00                          | 0.00                     |
| Region II                     | 0.00                            | 0.00                          | 0.00                          | 0.00                          | 0.00                     |
| Region III                    | 0.00                            | 0.00                          | 0.00                          | 0.00                          | 0.00                     |
| Region IV                     | 0.00                            | 0.00                          | 0.00                          | 0.00                          | 0.00                     |
| Work Camps/Road Prisons       | 0.00                            | 0.00                          | 0.00                          | 0.00                          | 0.00                     |
| Region I                      | 0.00                            | 0.00                          | 0.00                          | 0.00                          | 0.00                     |
| Region II                     | 0.00                            | 0.00                          | 0.00                          | 0.00                          | 0.00                     |
| Region III                    | 0.00                            | 0.00                          | 0.00                          | 0.00                          | 0.00                     |
| Region IV                     | 0.00                            | 0.00                          | 0.00                          | 0.00                          | 0.00                     |
| Work Release/Contract Centers | 2.67                            | 1.60                          | 2.07                          | 2.88                          | 9.24                     |
| Region I                      | 0.00                            | 0.00                          | 0.00                          | 3.83                          | 4.29                     |
| Region II                     | 5.85                            | 1.38                          | 4.44                          | 0.00                          | 11.82                    |
| Region III                    | 2.52                            | 1.68                          | 1.70                          | 4.14                          | 10.07                    |
| Region IV                     | 0.00                            | 2.65                          | 0.00                          | 2.94                          | 5.16                     |