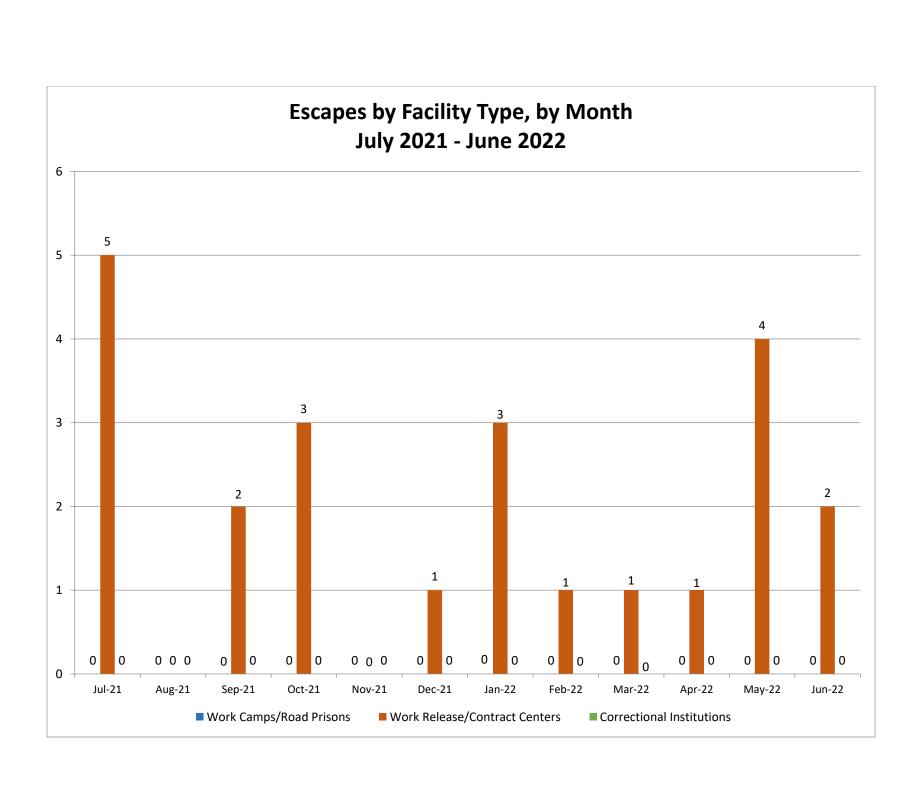

#### **Summary:**

The number of escapes in Fiscal Year 2021-22 was consistent with the number of escapes in FY 2020-21 at 23 escapes. None of the escapes in FY 2021-22 were from Correctional Institutions or Work Camps/Road Prisons. All 23 escapes (100%) were from Work Release/Contract Centers, and all 23 escapes were designated Level I escapes.

# **Escapes** (July 2021 - June 2022)

| Escapes*                      | 1st Quarter<br>(July-Sept 2021) |        | 2nd Quarter<br>(Oct-Dec 2021) |        | 3rd Quarter<br>(Jan-Mar 2022) |        | 4th Quarter<br>(Apr-Jun 2022) |        | Fiscal Year<br>2021/2022 |        |
|-------------------------------|---------------------------------|--------|-------------------------------|--------|-------------------------------|--------|-------------------------------|--------|--------------------------|--------|
| Escapes                       | 7                               |        | 4                             |        | 5                             |        | 7                             |        | 23                       |        |
| Perimeter Escapes             |                                 |        |                               |        |                               |        |                               |        |                          |        |
| Escape Level                  |                                 |        |                               |        |                               |        |                               |        |                          |        |
| Level I                       | 7                               | 100.0% | 4                             | 100.0% | 5                             | 100.0% | 7                             | 100.0% | 23                       | 100.0% |
| Level II                      | 0                               | 0.0%   | 0                             | 0.0%   | 0                             | 0.0%   | 0                             | 0.0%   | 0                        | 0.0%   |
| Level III                     | 0                               | 0.0%   | 0                             | 0.0%   | 0                             | 0.0%   | 0                             | 0.0%   | 0                        | 0.0%   |
| Not Rated                     | 0                               | 0.0%   | 0                             | 0.0%   | 0                             | 0.0%   | 0                             | 0.0%   | 0                        | 0.0%   |
| Facility Type                 |                                 |        |                               |        |                               |        |                               |        |                          |        |
| Correctional Institutions     | 0                               | 0.0%   | 0                             | 0.0%   | 0                             | 0.0%   | 0                             | 0.0%   | 0                        | 0.0%   |
| Work Camps/Road Prisons       | 0                               | 0.0%   | 0                             | 0.0%   | 0                             | 0.0%   | 0                             | 0.0%   | 0                        | 0.0%   |
| Work Release/Contract Centers | 7                               | 100.0% | 4                             | 100.0% | 5                             | 100.0% | 7                             | 100.0% | 23                       | 100.0% |
| Facility Type by Region       |                                 |        |                               |        |                               |        |                               |        |                          |        |
| Correctional Institutions     | 0                               | 0.0%   | 0                             | 0.0%   | 0                             | 0.0%   | 0                             | 0.0%   | 0                        | 0.0%   |
| Region I                      | 0                               | 0.0%   | 0                             | 0.0%   | 0                             | 0.0%   | 0                             | 0.0%   | 0                        | 0.0%   |
| Region II                     | 0                               | 0.0%   | 0                             | 0.0%   | 0                             | 0.0%   | 0                             | 0.0%   | 0                        | 0.0%   |
| Region III                    | 0                               | 0.0%   | 0                             | 0.0%   | 0                             | 0.0%   | 0                             | 0.0%   | 0                        | 0.0%   |
| Region IV                     | 0                               | 0.0%   | 0                             | 0.0%   | 0                             | 0.0%   | 0                             | 0.0%   | 0                        | 0.0%   |
| Work Camps/Road Prisons       | 0                               | 0.0%   | 0                             | 0.0%   | 0                             | 0.0%   | 0                             | 0.0%   | 0                        | 0.0%   |
| Region I                      | 0                               | 0.0%   | 0                             | 0.0%   | 0                             | 0.0%   | 0                             | 0.0%   | 0                        | 0.0%   |
| Region II                     | 0                               | 0.0%   | 0                             | 0.0%   | 0                             | 0.0%   | 0                             | 0.0%   | 0                        | 0.0%   |
| Region III                    | 0                               | 0.0%   | 0                             | 0.0%   | 0                             | 0.0%   | 0                             | 0.0%   | 0                        | 0.0%   |
| Region IV                     | 0                               | 0.0%   | 0                             | 0.0%   | 0                             | 0.0%   | 0                             | 0.0%   | 0                        | 0.0%   |
| Work Release/Contract Centers | 7                               | 100.0% | 4                             | 100.0% | 5                             | 100.0% | 7                             | 100.0% | 23                       | 100.0% |
| Region I                      | 0                               | 0.0%   | 0                             | 0.0%   | 0                             | 0.0%   | 1                             | 14.3%  | 1                        | 4.3%   |
| Region II                     | 4                               | 57.1%  | 1                             | 25.0%  | 3                             | 60.0%  | 0                             | 0.0%   | 8                        | 34.8%  |
| Region III                    | 3                               | 42.9%  | 2                             | 50.0%  | 2                             | 40.0%  | 5                             | 71.4%  | 12                       | 52.2%  |
| Region IV                     | 0                               | 0.0%   | 1                             | 25.0%  | 0                             | 0.0%   | 1                             | 14.3%  | 2                        | 8.7%   |