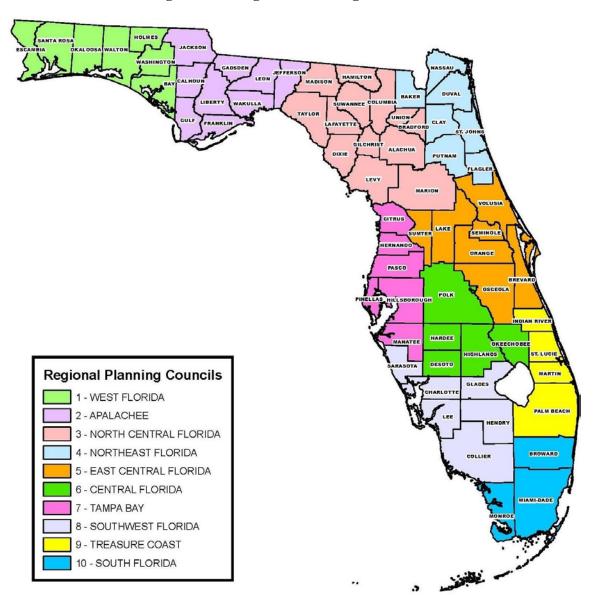

The SRES regions are RPC regions. The RPC regions and their respective counties are shown in Figure 3-1 for illustration purposes.

Figure 3-1. Regional Planning Councils of Florida