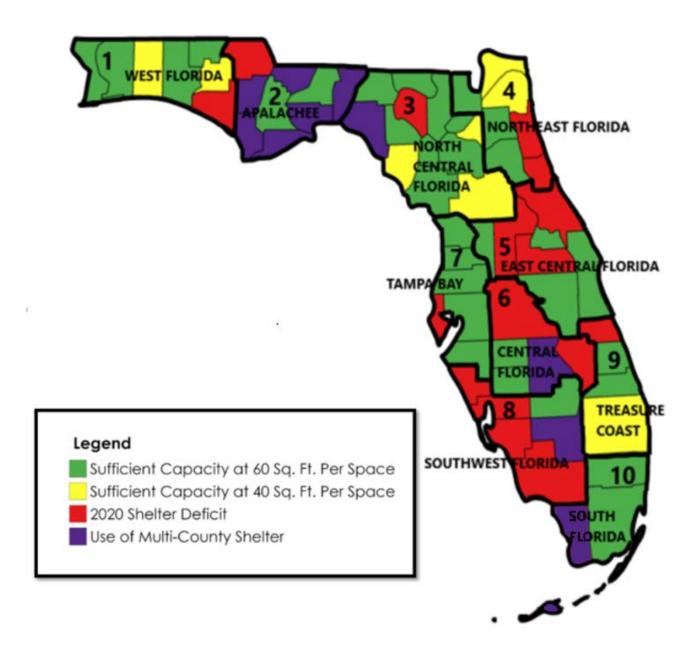

# 2.2.5 No Regional Deficit of "Safe" Hurricane Evacuation Shelter Space

Section 1013.372, F.S. states that new educational facilities proposed to be located in an RPC region that does not have a hurricane evacuation shelter space deficit are not required to incorporate the EHPA criteria. The hurricane evacuation shelter space deficit determination is established by biennial publication and approval of this Plan, which guides exemption decisions over a five year planning period. As can be seen in Figure 2-1, seven (7) RPC regions have sufficient capacity of GP hurricane evacuation shelter space in 2020, which includes RPC regions: 1, 2, 3, 4, 5, 9 and 10. Based upon currently available information, a sufficient capacity of spaces will continue in the regions through 2025. As can be seen in Figure 2-2 there is sufficient capacity of SpNS hurricane evacuation shelter spaces in only five (5) regions: 1, 3, 7, 9 and 10. The SpNS space deficits are projected to continue into 2025 if no new space is added to the inventory.

Figure 2-1. Regional Hurricane Evacuation Shelter Space Deficit / Sufficient Status of General Population Shelters

Figure 2-2. Regional Hurricane Evacuation Shelter Space Deficit / Sufficient Status of Special Needs Shelters