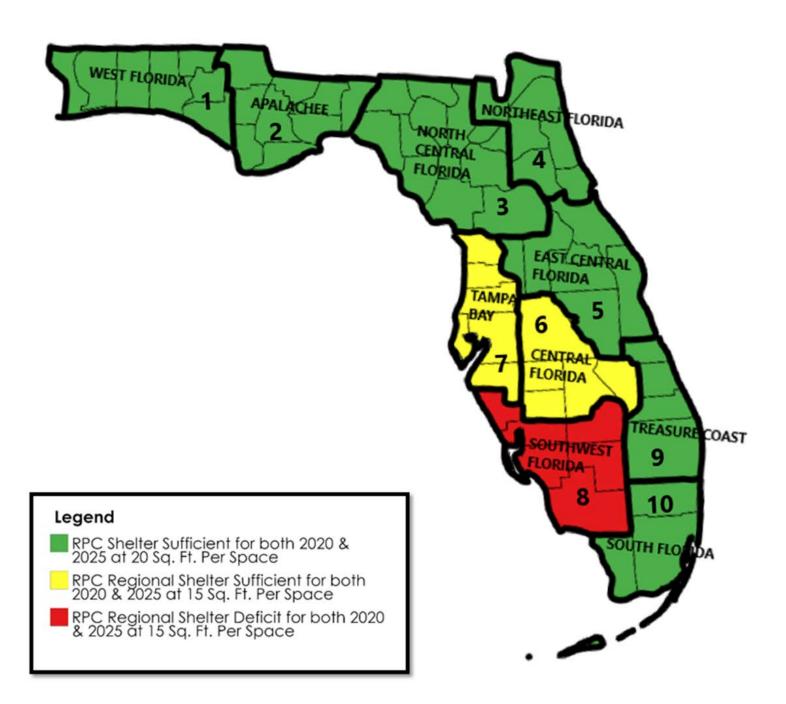

# 2.2.5 No Regional Deficit of "Safe" Hurricane Evacuation Shelter Space

Section 1013.372, F.S. states that new educational facilities proposed to be located in an RPC region that does not have a hurricane evacuation shelter space deficit are not required to incorporate the EHPA criteria. The hurricane evacuation shelter space deficit determination is established by biennial publication and approval of this Plan, which guides exemption decisions over a five year planning period. As can be seen in Figure 2-1, seven (7) RPC regions have sufficient capacity of GP hurricane evacuation shelter space in 2020, which includes RPC regions: 1, 2, 3, 4, 5, 9 and 10. Based upon currently available information, a sufficient capacity of spaces will continue in the regions through 2025. As can be seen in Figure 2-2 there is sufficient capacity of SpNS hurricane evacuation shelter spaces in only five (5) regions: 1, 3, 7, 9 and 10. The SpNS space deficits are projected to continue into 2025 if no new space is added to the inventory.

Figure 2-1. Regional Hurricane Evacuation Shelter Space Deficit / Sufficient Status of General Population Shelters

Figure 2-2. Regional Hurricane Evacuation Shelter Space Deficit / Sufficient Status of Special Needs Shelters