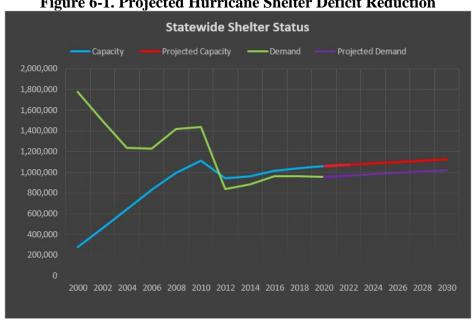

While regional deficits do remain, Florida's deficit of GP hurricane evacuation shelter space has been eliminated on a statewide aggregate basis. However, a deficit of safe SpNS hurricane evacuation shelter space persists. The Division's hurricane evacuation shelter survey and retrofit program identified, created or otherwise documented 588,800 hurricane evacuation shelter spaces that meet ARC HESSS guidelines. Public school new construction programs have created an additional 471,700 hurricane evacuation shelter spaces. Therefore, by the 2020 hurricane season, Florida will have a total of about 1,060,500 shelter spaces that meet ARC HESSS guidelines. The perceived public shelter demand resulting from hurricane evacuation has significantly been reduced over the past 16 years due to improvements in public education and information, and more accurate storm surge/evacuation zone modeling with the use of the LiDAR (Light Detection and Ranging). Since 2010 the Statewide Regional Evacuation Studies (SRES) Program resulted in a statewide aggregate hurricane evacuation shelter space demand reduction. Florida's safe hurricane evacuation shelter space demand for 2020 is 955,700.