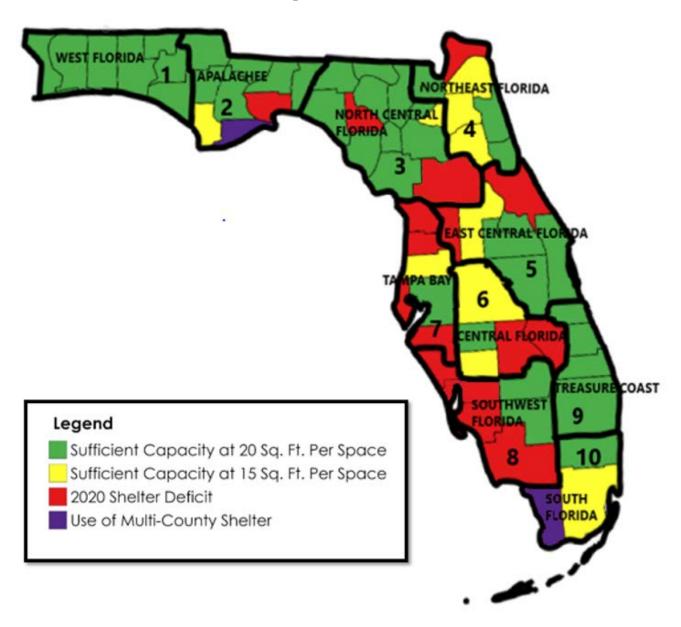

# 2.2.5 No Regional Deficit of "Safe" Hurricane Evacuation Shelter Space

Section 1013.372, F.S. states that new educational facilities proposed to be located in an RPC region that does not have a hurricane evacuation shelter space deficit are not required to incorporate the EHPA criteria. The hurricane evacuation shelter space deficit determination is established by biennial publication and approval of this Plan, which guides exemption decisions over a five year planning period. As can be seen in Figure 2-1, seven (7) RPC regions have sufficient capacity of GP hurricane evacuation shelter space in 2020, which includes RPC regions: 1, 2, 3, 4, 5, 9 and 10. Based upon currently available information, a sufficient capacity of spaces will continue in the regions through 2025. As can be seen in Figure 2-2 there is sufficient capacity of SpNS hurricane evacuation shelter spaces in only five (5) regions: 1, 3, 7, 9 and 10. The SpNS space deficits are projected to continue into 2025 if no new space is added to the inventory.

Figure 2-1. Regional Hurricane Evacuation Shelter Space Deficit / Sufficient Status of General Population Shelters

Figure 2-2. Regional Hurricane Evacuation Shelter Space Deficit / Sufficient Status of Special Needs Shelters