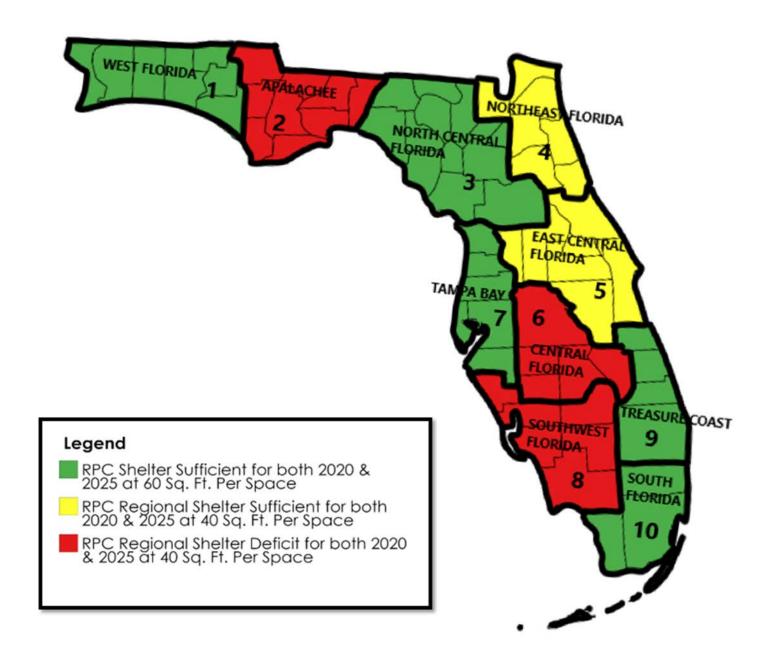

# 2.2.5 No Regional Deficit of "Safe" Hurricane Evacuation Shelter Space

Section 1013.372, F.S. states that new educational facilities proposed to be located in an RPC region that does not have a hurricane evacuation shelter space deficit are not required to incorporate the EHPA criteria. The hurricane evacuation shelter space deficit determination is established by biennial publication and approval of this Plan, which guides exemption decisions over a five year planning period. As can be seen in Figure 2-1, seven (7) RPC regions have sufficient capacity of GP hurricane evacuation shelter space in 2020, which includes RPC regions: 1, 2, 3, 4, 5, 9 and 10. Based upon currently available information, a sufficient capacity of spaces will continue in the regions through 2025. As can be seen in Figure 2-2 there is sufficient capacity of SpNS hurricane evacuation shelter spaces in only five (5) regions: 1, 3, 7, 9 and 10. The SpNS space deficits are projected to continue into 2025 if no new space is added to the inventory.

Figure 2-1. Regional Hurricane Evacuation Shelter Space Deficit / Sufficient Status of General Population Shelters

Figure 2-2. Regional Hurricane Evacuation Shelter Space Deficit / Sufficient Status of Special Needs Shelters