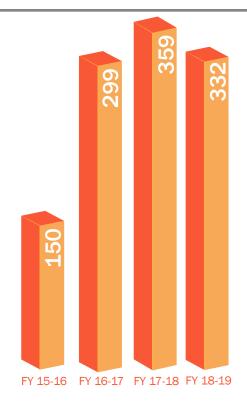

#### Measure:

Health care licensure applications submitted by and approved for active duty service members, military veterans, and their spouses through the VALOR expedited licensing process since its inception\*

\*This measure includes individuals licensed under section 456.024, Florida Statutes, the expedited health care licensure process for active duty service members and military veterans who submit proof of honorable discharge either six months before or six months after the date of submission of the application, and for their spouses who hold an active, unencumbered license in another state, territory, or possession of the United States, and are seeking licensure during his/her spouse's active duty assignment in Florida.

Applications approved for health care licensure of military spouses and honorably discharged veterans

Florida is a popular place for members of our armed forces and their families to live. The Department is devoted to making licensing veteran health care professionals easier. The Veterans Application for Licensure Online Response (VALOR) system has been in effect since 2014. VALOR expedites licensing and waives fees for qualified military veterans and their spouses. During the 2018-2019 fiscal year, 332 military veterans and their spouses were licensed through VALOR.

Veterans of the United States Armed Forces are an important part of our health care system. The award-winning Veterans Application for Licensure Online Response (VALOR) system expedites and waives fees for qualified military veterans and spouses of active duty service members for most health care professions. In the 2018-2019 fiscal year, 332 military veterans and their spouses were licensed through VALOR. Since its inception, 1,277 qualified military veterans have been licensed through VALOR.