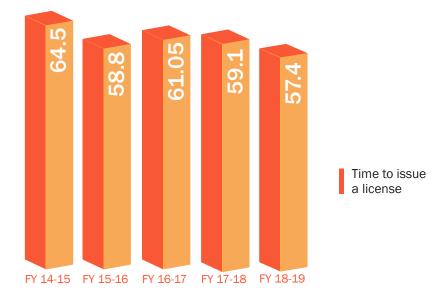

Efficiency is a key focus of MQA employees. Of the over 100,000 initial qualified applicants who were licensed in fiscal year 2018-2019, the average amount of business days to issue a license was 1.65. Over 80 percent of those licensees were licensed in one business day or less. MQA employees have worked diligently to improve processes to help speed up licensing.

#### Measure:

Average number of days to issue a license