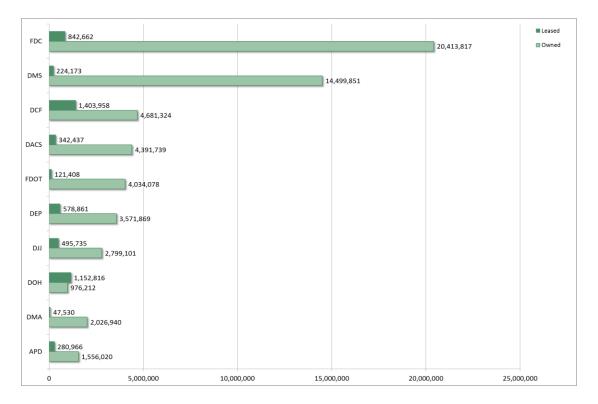

Figure 2 captures the 10 largest agency real estate portfolios by state agency. The Florida Department of Corrections (FDC) manages the most owned square footage. The Department of Children and Families (DCF) has the largest leased portfolio.

Figure 2 – Top 10 Agencies by Square Footage of Owned and Leased Space