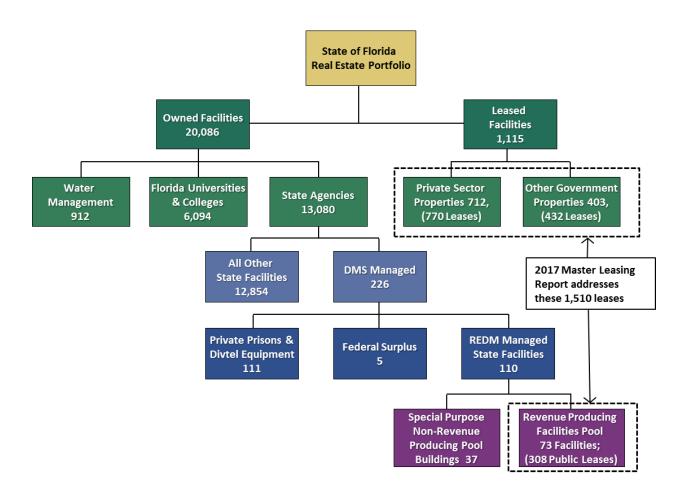

#### **State of Florida Leased Portfolio**

The State of Florida has a decentralized model for the ownership, leasing, operations and management of real estate assets. The State of Florida owns 20,086 facilities, including facilities owned by state agencies, the Florida College System, the State University System of Florida and water management districts. The Department of Management Services manages 110 facilities in the Pool and five federal surplus property facilities. Additionally, DMS manages contracts for 7 private correctional facilities and 11 Division of Telecommunications equipment buildings. In total, DMS supervises 226 facilities. Statewide, DMS

real estate development and management

manages less than 2 percent of the total number of state-owned facilities. However, DMS manages the second-largest portfolio in terms of square footage.

The department has statutory oversight of the construction, operation, custodial care, preventive maintenance, repair, alteration, modification and allocation of space for all buildings in the Pool and administers the state's lease procurement process.

As of June 30, 2017, agencies have entered into 308 leases for Pool space. Agencies have entered into an additional 1,202 leases with private landlords or other governmental entities. The scope of this report addresses the 1,510 leases within the private sector, other governmental properties, and Pool facilities. Figure 1 provides an overview of the State of Florida's real estate portfolio. The three lease types shown in Table 1 represent the majority of leased property within Florida's larger real estate portfolio.

Figure 1 – The State of Florida Real Estate Portfolio

real estate development and management

Additional information on the state's leased portfolio, including information on leases expiring within the next 24 months (**Appendix 1A and 1B**) and a determination of whether or not sufficient state-owned office space within the Pool will be available at lease expiration (**Appendix 2**), is included in this report. A full list of all leases by county can be found on the DMS website at <u>http://bit.ly/REDM-FITS</u>.