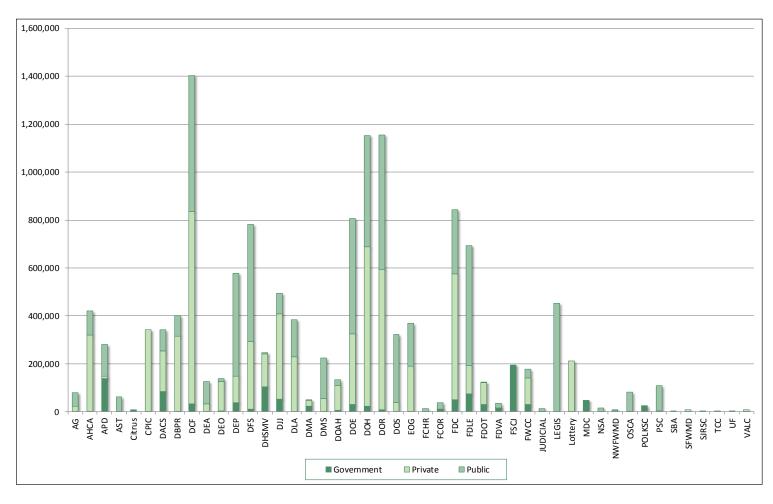

Figure 2 captures the 10 largest agency real estate portfolios by state agency. The Florida Department of Corrections (FDC) manages the most owned square footage. The Department of Children and Families (DCF) has the largest leased portfolio.

Figure 2 – Top 10 Agencies by Square Footage of Owned and Leased Space

road estate development and management We use who save Rands

> Table 4 (on page 7) depicts the breakdown of leased space totals for square footage and annual rent.

| Agency   | Government | Private | Public            | <b>Grand Total</b> |
|----------|------------|---------|-------------------|--------------------|
| AG       |            | 21,878  | 57,452            | 79,330             |
| AHCA     |            | 321,182 | 98,597            | 419,779            |
| APD      | 138,262    | 9,889   | 132,815           | 280,966            |
| AST      |            |         | 61,371            | 61,371             |
| Citrus   | 7,543      |         |                   | 7,543              |
| CPIC     |            | 342,437 |                   | 342,437            |
| DACS     | 83,604     | 170,764 | 88,801            | 343,169            |
| DBPR     | 805        | 313,396 | 86,584            | 400,785            |
| DCF      | 33,447     | 803,252 | 567,259           | 1,403,958          |
| DEA      |            | 33,871  | 92,215            | 126,086            |
| DEO      | 3,752      | 122,831 | 11,588            | 138,171            |
| DEP      | 37,912     | 109,602 | 431,347           | 578,861            |
| DFS      | 10,925     | 281,696 | 490,251           | 782,872            |
| DHSMV    | 104,901    | 137,498 | 4,503             | 246,902            |
| LI1      | 52,423     | 356,476 | 86,836            | 495,735            |
| DLA      |            | 228,933 | 156,083           | 385,016            |
| DMA      | 23,440     | 23,388  | 702               | 47,530             |
| DMS      |            | 55,395  | 168,778           | 224,173            |
| DOAH     | 6,004      | 103,849 | 23,361            | 133,214            |
| DOE      | 29,202     | 296,754 | 479,593           | 805,549            |
| DOH      | 22,009     | 667,631 | 463,176           | 1,152,816          |
| DOR      | 7,917      | 585,494 | 561,153           | 1,154,564          |
| DOS      | 7,517      | 38,615  | 284,289           | 322,904            |
| EOG      | 252        | 190,205 | 179,072           | 369,529            |
| FCHR     | 232        | 190,205 | 12,111            | 12,111             |
| FCOR     | 9,715      | 1,162   | 26,598            | 37,475             |
| FDC      | 50,325     | 526,403 | 265,934           | 842,662            |
| FDLE     | 74,128     | 117,431 | 502,832           | 694,391            |
| FDOT     | 31,410     | 89,908  | 90                | 121,408            |
| FDVA     | 16,026     | 432     | 19,726            | 36,184             |
| FSCJ     | 195,033    | 432     | 19,720            | 195,033            |
| FWCC     | 30,223     | 111,269 | 36,539            | 178,031            |
| JUDICIAL | 50,225     |         |                   | -                  |
| LEGIS    |            | 1       | 14,016<br>452,251 | 14,017             |
|          |            | 212.001 | 452,251           | 452,251            |
| Lottery  | 45 175     | 213,061 |                   | 213,061            |
| MDC      | 45,175     | 890     | 15 211            | 46,065             |
|          |            | 4 600   | 15,311            | 15,311             |
| NWFWMD   | 21         | 4,600   | 3,787             | 8,387              |
| OSCA     | 21         | 2       | 81,669            | 81,692             |
| POLKSC   | 25,000     | 2 770   | 105 001           | 25,000             |
| PSC      |            | 2,779   | 105,901           | 108,680            |
| SBA      |            | 0.000   | 174               | 174                |
| SFWMD    |            | 8,689   |                   | 8,689              |
| SJRSC    |            | 3,456   |                   | 3,456              |
| TCC      |            | 4,200   |                   | 4,200              |
| UF       |            |         | 3,152             | 3,152              |
| VALC     | 1          | 6,971   |                   | 6,971              |

# Table 3 – Distribution of Total Leased Square Footage by Agency

real estate development and management We use whose who save

Figure 4 – Distribution of Total Leased Square Footage by Agency

|             | Gov       | Government Private Public |         | Public           | Gr        | and Total       |            |                 |
|-------------|-----------|---------------------------|---------|------------------|-----------|-----------------|------------|-----------------|
|             | Square    |                           | Square  |                  | Square    |                 | Square     |                 |
| Agency      | Footage   | Annual Rent               | Footage | Annual Rent      | Footage   | Annual Rent     | Footage    | Annual Rent     |
| AG          |           |                           | 21,878  | \$444,169.29     | 57,452    | \$901,844.44    | 79,330     | \$1,346,013.73  |
| AHCA        |           |                           | 321,182 | \$7,275,521.85   | 98,597    | \$1,693,896.48  | 419,779    | \$8,969,418.33  |
| APD         | 138,262   | \$0.00                    | 9,889   | \$183,978.14     | 132,815   | \$2,281,761.70  | 280,966    | \$2,465,739.84  |
| AST         | ,         |                           | ,       | . ,              | 61,371    | \$1,050,805.20  | 61,371     | \$1,050,805.20  |
| Citrus      | 7,543     | \$113,939.00              |         |                  | ,         |                 | 7,543      | \$113,939.00    |
| CPIC        |           |                           | 342,437 | \$5,858,688.90   |           |                 | 342,437    | \$5,858,688.90  |
| DACS        | 83,604    | \$167,478.84              | 170,764 | \$2,723,303.55   | 88,801    | \$1,523,223.39  | 343,169    | \$4,414,005.78  |
| DBPR        | 805       | \$12,125.25               | 313,396 | \$5,549,849.77   | 86,584    | \$1,459,150.81  | 400,785    | \$7,021,125.83  |
| DCF         | 33,447    | \$425,329.65              | 803,252 | \$16,319,055.88  | 567,259   | \$9,709,824.62  | 1,403,958  | \$26,454,210.15 |
| DEA         |           |                           | 33,871  | \$688,808.09     | 92,215    | \$1,577,687.62  | 126,086    | \$2,266,495.71  |
| DEO         | 3,752     | \$0.00                    | 122,831 | \$1,767,443.54   | 11,588    | \$199,081.84    | 138,171    | \$1,966,525.38  |
| DEP         | 37,912    | \$372,553.02              | 109,602 | \$2,093,967.52   | 431,347   | \$7,236,591.69  | 578,861    | \$9,703,112.23  |
| DFS         | 10,925    | \$134,096.68              | 281,696 | \$5,951,477.00   | 490,251   | \$8,422,512.22  | 782,872    | \$14,508,085.90 |
| DHSMV       | 104,901   | \$11,827.32               | 137,498 | \$3,624,270.07   | 4,503     | \$72,340.42     | 246,902    | \$3,708,437.81  |
| DJJ         | 52,423    | \$658,699.95              | 356,476 | \$7,607,331.40   | 86,836    | \$1,491,842.48  | 495,735    | \$9,757,873.83  |
| DLA         |           |                           | 228,933 | \$5,391,736.76   | 156,083   | \$2,557,004.14  | 385,016    | \$7,948,740.90  |
| DMA         | 23,440    | \$193,317.19              | 23,388  | \$386,314.48     | 702       | \$12,060.36     | 47,530     | \$591,692.03    |
| DMS         |           |                           | 55,395  | \$1,016,444.05   | 168,778   | \$2,314,716.35  | 224,173    | \$3,331,160.40  |
| DOAH        | 6,004     | \$112,575.00              | 103,849 | \$2,095,453.06   | 23,361    | \$401,341.98    | 133,214    | \$2,609,370.04  |
| DOE         | 29,202    | \$182,987.40              | 296,754 | \$6,299,117.75   | 479,593   | \$6,888,186.75  | 805,549    | \$13,370,291.90 |
| DOH         | 22,009    | \$380,171.24              | 667,631 | \$13,865,167.92  | 463,176   | \$7,955,529.08  | 1,152,816  | \$22,200,868.24 |
| DOR         | 7,917     | \$179,534.49              | 585,494 | \$13,599,714.13  | 561,153   | \$9,638,194.67  | 1,154,564  | \$23,417,443.29 |
| DOS         |           |                           | 38,615  | \$889,754.77     | 284,289   | \$3,612,178.31  | 322,904    | \$4,501,933.08  |
| EOG         | 252       | \$0.00                    | 190,205 | \$2,325,235.08   | 179,072   | \$2,785,615.11  | 369,529    | \$5,110,850.19  |
| FCHR        |           |                           |         |                  | 12,111    | \$208,066.98    | 12,111     | \$208,066.98    |
| FCOR        | 9,715     | \$0.00                    | 1,162   | \$18,301.50      | 26,598    | \$456,953.64    | 37,475     | \$475,255.14    |
| FDC         | 50,325    | \$257,049.12              | 526,403 | \$11,084,990.66  | 265,934   | \$4,506,528.72  | 842,662    | \$15,848,568.50 |
| FDLE        | 74,128    | \$763,021.08              | 117,431 | \$2,465,407.43   | 502,832   | \$8,324,994.22  | 694,391    | \$11,553,422.73 |
| FDOT        | 31,410    | \$128,576.97              | 89,908  | \$2,096,968.05   | 90        | \$0.00          | 121,408    | \$2,225,545.02  |
| FDVA        | 16,026    | \$0.00                    | 432     | \$0.00           | 19,726    | \$338,892.68    | 36,184     | \$338,892.68    |
| FSCJ        | 195,033   | \$0.00                    |         |                  |           |                 | 195,033    | \$0.00          |
| FWCC        | 30,223    | \$123,088.89              | 111,269 | \$2,037,677.65   | 36,539    | \$549,917.74    | 178,031    | \$2,710,684.28  |
| JUDICIAL    |           |                           | 1       | \$0.00           | 14,016    | \$238,079.13    | 14,017     | \$238,079.13    |
| LEGIS       |           |                           |         |                  | 452,251   | \$7,118,894.98  | 452,251    | \$7,118,894.98  |
| Lottery     |           |                           | 213,061 | \$3,904,905.39   |           |                 | 213,061    | \$3,904,905.39  |
| MDC         | 45,175    | \$77,436.45               | 890     | \$5,090.80       |           |                 | 46,065     | \$82,527.25     |
| NSA         |           |                           |         |                  | 15,311    | \$38,005.99     | 15,311     | \$38,005.99     |
| NWFWMD      |           |                           | 4,600   | \$88,550.00      | 3,787     | \$65,060.68     | 8,387      | \$153,610.68    |
| OSCA        | 21        | \$0.00                    | 2       | \$0.00           | 81,669    | \$1,352,262.40  | 81,692     | \$1,352,262.40  |
| POLKSC      | 25,000    | \$225,000.00              |         |                  |           |                 | 25,000     | \$225,000.00    |
| PSC         |           |                           | 2,779   | \$74,366.04      | 105,901   | \$1,819,379.18  | 108,680    | \$1,893,745.22  |
| SBA         |           |                           |         |                  | 174       | \$2,989.32      | 174        | \$2,989.32      |
| SFWMD       |           |                           | 8,689   | \$135,287.73     |           |                 | 8,689      | \$135,287.73    |
| SJRSC       |           |                           | 3,456   | \$13,201.92      |           |                 | 3,456      | \$13,201.92     |
| TCC         |           |                           | 4,200   | \$63,756.00      |           |                 | 4,200      | \$63,756.00     |
| UF          |           |                           |         |                  | 3,152     | \$54,151.36     | 3,152      | \$54,151.36     |
| VALC        | 1         |                           | 6,971   | \$33,588.83      |           |                 | 6,971      | \$33,588.83     |
| Grand Total | 1,039,454 | \$4,518,807.54            |         | \$127,978,895.00 | 6,065,917 | \$98,859,566.67 | 13,411,661 |                 |

# Table 4 – Agency Leases: Totals for Square Footage and Annual Rent