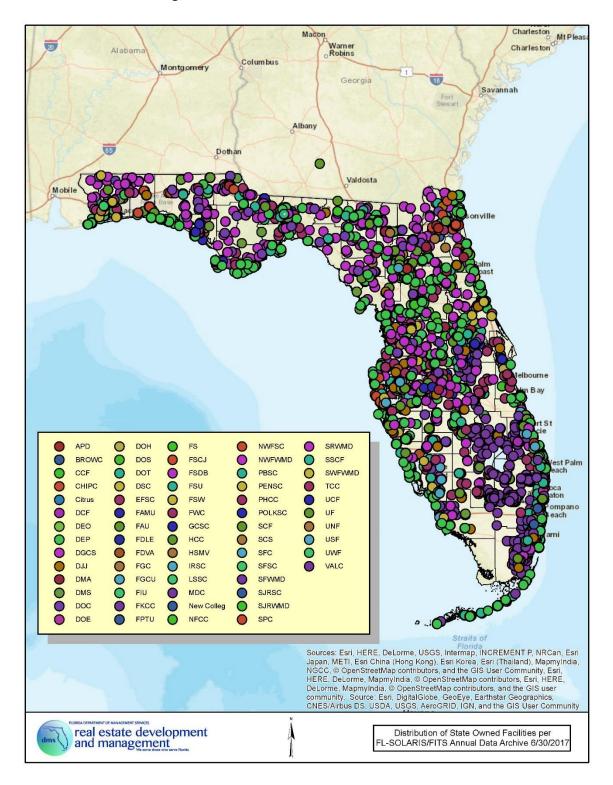

#### **State of Florida Leased Portfolio**

The State of Florida has a decentralized model for the ownership, leasing, operations and management of real estate assets. The State of Florida owns 20,086 facilities, including facilities owned by state agencies, the Florida College System, the State University System of Florida and water management districts. The Department of Management Services manages 110 facilities in the Pool and five federal surplus property facilities. Additionally, DMS manages contracts for 7 private correctional facilities and 11 Division of Telecommunications equipment buildings. In total, DMS supervises 226 facilities. Statewide, DMS

real estate development and management

manages less than 2 percent of the total number of state-owned facilities. However, DMS manages the second-largest portfolio in terms of square footage.

The department has statutory oversight of the construction, operation, custodial care, preventive maintenance, repair, alteration, modification and allocation of space for all buildings in the Pool and administers the state's lease procurement process.

As of June 30, 2017, agencies have entered into 308 leases for Pool space. Agencies have entered into an additional 1,202 leases with private landlords or other governmental entities. The scope of this report addresses the 1,510 leases within the private sector, other governmental properties, and Pool facilities. Figure 1 provides an overview of the State of Florida's real estate portfolio. The three lease types shown in Table 1 represent the majority of leased property within Florida's larger real estate portfolio.