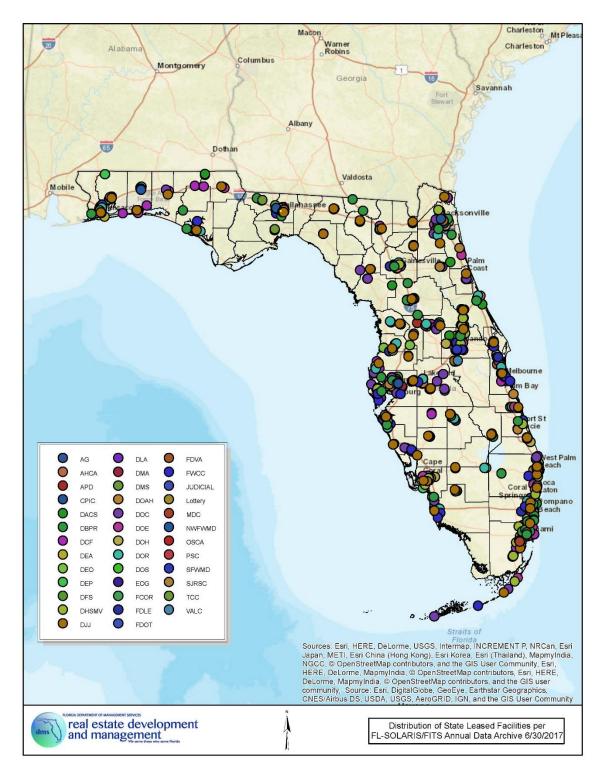

As of June 30, 2017, agencies have entered into 308 leases for Pool space. Agencies have entered into an additional 1,202 leases with private landlords or other governmental entities. The scope of this report addresses the 1,510 leases within the private sector, other governmental properties, and Pool facilities. Figure 1 provides an overview of the State of Florida's real estate portfolio. The three lease types shown in Table 1 represent the majority of leased property within Florida's larger real estate portfolio.

| Lease Type  | Lease Count | Square<br>Footage (SF) | Percentage of Total<br>Leased Space (SF) | Annual Rent       |
|-------------|-------------|------------------------|------------------------------------------|-------------------|
| Government  | 432         | 1,039,454              | 8%                                       | \$ 4,518,807.54   |
| Private     | 770         | 6,306,290              | 47%                                      | \$ 127,978,895.00 |
| Public      | 308         | 6,065,917              | 45%                                      | \$ 98,859,566.67  |
| Grand Total | 1,510       | 13,411,661             | 100%                                     | \$ 231,357,269.21 |