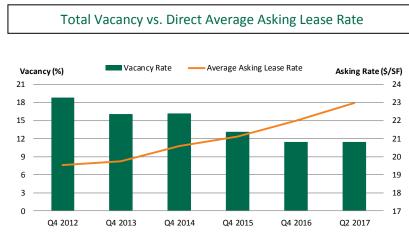

Overall vacancy rate;

**Tallahassee Market** 

Trend in vacancy rates;

real estate development and management

- Average asking rate for full-service rentals;
- Current trend in asking rates for full-service rentals; and
- Current trend in the unemployment rate.

# Total Vacancy Lease Rate Net Absorption Under Construction 6.6% \$16.57 PSF \$3,769 SF \$6,000 SF \*Arrows indicate change from previous year

The Tallahassee office market has 10.66 million square feet of office space consisting primarily of Class B and C properties. The State of Florida leases approximately 2.04 million square feet in Tallahassee and is the market's largest tenant. As the largest space user, the state is a major force in the market.

Economically, the institutional sector drives the economy, with the state administration and Florida State University accounting for 75 percent of the top five employers' headcount. The Tallahassee unemployment rate dropped from 5.1 percent in June 2016 to 4.2 percent by mid-year 2017 (not seasonally adjusted). This compares with an overall state unemployment rate of 4.3 percent as of June 2017.

The overall office vacancy rate for Tallahassee has decreased over the past six months as market fundamentals have improved. Total vacancy dropped from 8 percent to 6.6 percent. Average asking fullservice lease rates increased from \$15.98 per square foot in December 2016 to \$16.57 per square foot in June 2017. The suburban market accounts for 83 percent of the space and has asking lease rates of \$15.67 per square foot, or just below the market average, while Central Business District (CBD) rates are \$22.21 per square foot.