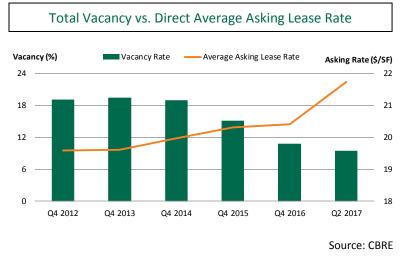

Overall vacancy rate;

**Tallahassee Market** 

Trend in vacancy rates;

real estate development and management

- Average asking rate for full-service rentals;
- Current trend in asking rates for full-service rentals; and
- Current trend in the unemployment rate.

# Total Vacancy Lease Rate Net Absorption Under Construction 6.6% \$16.57 PSF \$3,769 SF \$6,000 SF \*Arrows indicate change from previous year

The Tallahassee office market has 10.66 million square feet of office space consisting primarily of Class B and C properties. The State of Florida leases approximately 2.04 million square feet in Tallahassee and is the market's largest tenant. As the largest space user, the state is a major force in the market.

Economically, the institutional sector drives the economy, with the state administration and Florida State University accounting for 75 percent of the top five employers' headcount. The Tallahassee unemployment rate dropped from 5.1 percent in June 2016 to 4.2 percent by mid-year 2017 (not seasonally adjusted). This compares with an overall state unemployment rate of 4.3 percent as of June 2017.

The overall office vacancy rate for Tallahassee has decreased over the past six months as market fundamentals have improved. Total vacancy dropped from 8 percent to 6.6 percent. Average asking fullservice lease rates increased from \$15.98 per square foot in December 2016 to \$16.57 per square foot in June 2017. The suburban market accounts for 83 percent of the space and has asking lease rates of \$15.67 per square foot, or just below the market average, while Central Business District (CBD) rates are \$22.21 per square foot.

| Tallahassee | Total Inventory | Direct Vacancy | Total Vacancy | 2017 YTD            | Under Construction | Avg. Asking Lease Rate |
|-------------|-----------------|----------------|---------------|---------------------|--------------------|------------------------|
| Market      | (SF)            | (%)            | (%)           | Net Absorption (SF) | (SF)               | (\$/SF/FSG/G/MG)       |
| Tallahassee | 10,668,811      | 6.4            | 6.6           | 53,769              | 60,000             | \$16.57                |
| CBD         | 1,751,771       | 5.4            | 6.2           | 24,688              | 60,000             | \$22.21                |
| Suburban    | 8,917,040       | 6.6            | 6.6           | 29,081              | 0                  | \$15.67                |

Source: CBRE

RE \$/SF/FSG/G/MG – Full Service Gross, Gross, and Modified Gross - Calculation based on weighted average taking into account all gross lease types.

Changes in rental rates are tied to job growth, which increases the demand for space. Recent gains in rent can be correlated with a 4.2 percent year-over-year gain in employment. That said, rent increases have been relatively steady and are expected to be modest in the near future. Property owners with the ability to provide upfront capital for tenant improvements will continue to set themselves apart from property owners who are unable to offer such incentives.