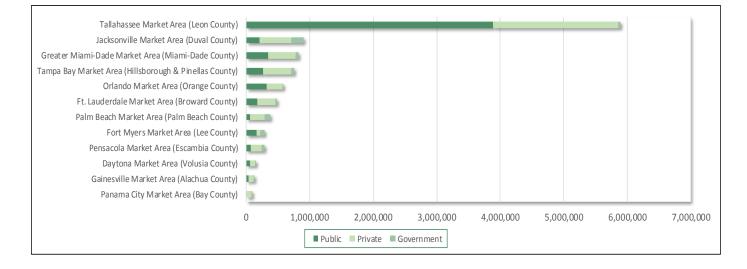

# **Analysis of Portfolio Supply and Demand**

For analysis of the lease portfolio's supply and demand, this report focuses on 12 major metropolitan real estate markets in Florida, most of which have large concentrations of Pool facilities. Local market dynamics directly influence the availability and cost of office space in each market. The supply and demand analysis for each of these major markets is summarized below. Figures 6 and 7 detail the quantity of public, other government and private space leased in these 12 major markets across the state.

Paragraph 255.249(7)(f), Florida Statutes:

(f) An analysis of portfolio supply and demand.

To accommodate the different services that agencies provide, the state needs space in nearly every county. As Figure 6 shows, the vast majority of the state's lease portfolio is in Leon County. Duval, Miami-Dade, Hillsborough and Pinellas, Orange, and Broward counties form the next largest concentrations of leased facilities in the state.

Figure 6 – Square Footage of Leased Office Space, by Lease Type, for 12 Major Florida Markets

real estate development and management we use whose who save Rends

Figure 7 – Square Footage of Leased Office Space by County