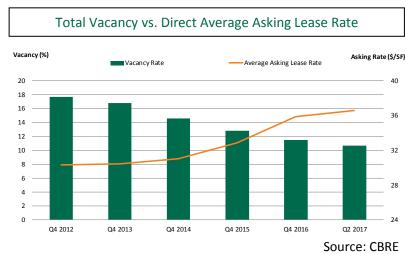

## **Tampa Bay Market**

\*Arrows indicate change from previous year

#### **Market Highlights**

- Average asking rates continued to inch upward, closing the second quarter at \$22.98 per square foot. This figure represents an increase of 8 percent year-over-year and 1.4 percent quarter-over-quarter.
- Because of positive 12 fundamentals such as job 9 growth and decreasing 6 unemployment rates, more 3 companies continue to relocate 0 and expand into the Tampa market, bolstering employment and the economy through investments.

#### **Leasing Activity**

Average asking lease rates continued to climb, closing the second quarter at \$22.98 per square foot. Growth was also exhibited in each asset class, with Class A posting a 10.8 percent year-over-year increase. More than half of the submarkets experienced quarter-over-quarter increases in direct asking rates, with Tampa's CBD and St. Petersburg's CBD showing the most profound growth.

real estate development and management

Overall, total vacancy continued to improve in the Tampa office market, finishing Q2 2017 at 11.5 percent. This figure represents a 10-basis-point dip from last quarter and a 180-basis-point decline from Q2 2016.