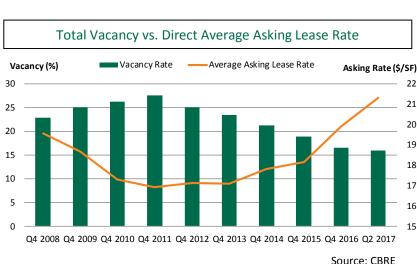

#### **Greater Miami Market**

Under Construction 979,152 SF

\*Arrows indicate change from previous year

#### **Market Highlights**

- Vacancy declined 10.7 percent in Q2 2017, a reduction of 20 basis points quarter-overquarter and 160 basis points year-over-year, declining for 23 consecutive quarters.
- Net absorption during Q2 2017 was 77,274 square feet, with negative 91,127 square feet in the downtown submarkets and 168,401 square feet in the suburban submarkets.

#### **Leasing Activity**

Increasing lease rates and declining vacancy are being driven by a growing number of new-to-market and expanding companies looking to relocate and establish offices in Miami. Currently, it is estimated that these companies are seeking more than 350,000 square feet of space in Miami-Dade. The most recent new-to-market company adding an office in Miami-Dade was the national law firm of Lewis, Brisbois, Bisgaard & Smith, which leased 10,351 square feet at Alhambra Plaza in Coral Gables. Altogether, tenants seeking space in the market have requirements for 1.6 million square feet. Business services, which includes co-working providers, creative industries, and media entertainment, was the top industry in the market, followed by financial services.

Rents for Class A office space in particular are continuing to climb as the market tightens. The average asking lease rate for Class A properties in the CBD climbed to \$52.53 per square foot, an increase of \$3 year-over-year, or 6.1 percent. In the suburban submarkets, the average asking rate for Class A properties was \$37.50 per square foot, an increase of \$1.13 year-over-year, or 3.1 percent.

Total vacancy declined to 10.7 percent in Q2 2017, down 20 basis points quarter-over-quarter and 160 basis points year-over-year. Leases executed during Q2 2017 totaled approximately 765,000 square feet in more than 130 transactions. The majority of the transactions took place in the Airport/Doral and Coral Gables submarkets.

| Miami          |       | Total Inventory | Direct Vacancy | Total Vacancy | 2017 YTD            | Under Construction | Avg. Asking Lease Rate |
|----------------|-------|-----------------|----------------|---------------|---------------------|--------------------|------------------------|
| Submarkets     | Class | (SF)            | (%)            | (%)           | Net Absorption (SF) | (SF)               | (\$/SF/FSG/G/MG)       |
| CBD Total      |       | 11,845,789      | 14.7           | 14.8          | 2,489               | 348,000            | \$45.56                |
| CBD Class      | Α     | 7,448,290       | 13.8           | 13.8          | 49,904              | 348,000            | \$53.03                |
|                | В     | 4,397,499       | 16.3           | 16.6          | -47,415             | 0                  | \$36.56                |
| Suburban       |       |                 |                |               |                     |                    |                        |
| Suburban Total |       | 29,369,101      | 8.7            | 8.7           | 367,211             | 631,152            | \$33.24                |
| Suburban Class | Α     | 14,467,914      | 8              | 8             | 134,151             | 534,725            | \$42.63                |
|                | В     | 14,901,187      | 8.5            | 9.4           | 233,060             | 96,427             | \$29.13                |
| Total          |       | 41,214,890      | 10.4           | 10.5          | 369,700             | 979,152            | \$38.32                |