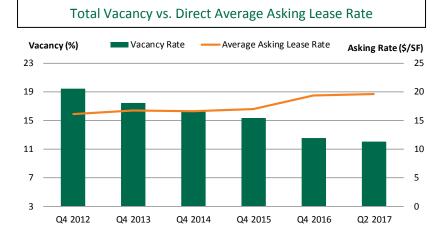

## **Tampa Bay Market**

\*Arrows indicate change from previous year

#### **Market Highlights**

- Average asking rates continued to inch upward, closing the second quarter at \$22.98 per square foot. This figure represents an increase of 8 percent year-over-year and 1.4 percent quarter-over-quarter.
- Because of positive 12 fundamentals such as job 9 growth and decreasing 6 unemployment rates, more 3 companies continue to relocate 0 and expand into the Tampa market, bolstering employment and the economy through investments.

#### **Leasing Activity**

Average asking lease rates continued to climb, closing the second quarter at \$22.98 per square foot. Growth was also exhibited in each asset class, with Class A posting a 10.8 percent year-over-year increase. More than half of the submarkets experienced quarter-over-quarter increases in direct asking rates, with Tampa's CBD and St. Petersburg's CBD showing the most profound growth.

- Q2 2017 asking rates in Tampa's CBD registered an average of \$28.89 per square foot, largely attributed to trophy buildings such as the Bank of America Plaza, 100 North Tampa and the SunTrust Financial Centre commanding asking rates above the \$30 per square foot mark.
- Class A properties in this submarket experienced a 16.4 percent increase from last quarter, to \$33.56 per square foot. St. Petersburg's CBD saw a quarter-overquarter increase of 26.4 percent, to \$29.18 per square foot. This submarket's surge in asking rates can be linked to Priatek Plaza, First Central Tower and City Center posting asking rates around \$30 per square foot.

real estate development and management

Overall, total vacancy continued to improve in the Tampa office market, finishing Q2 2017 at 11.5 percent. This figure represents a 10-basis-point dip from last quarter and a 180-basis-point decline from Q2 2016.

- Year-over-year comparisons in vacancy show St. Petersburg's CBD having the largest increase of 620 basis points and Northeast St. Petersburg recording the biggest drop of 540 basis points.
- Over the past year, Northeast St. Petersburg has enjoyed a great deal of new lease and expansion activity.
- St. Petersburg's CBD has seen more vacant space coming onto the market than in past quarters. A substantial amount of vacant space at Priatek Plaza came onto the market during the second quarter, following its sale to Third Lake Capital. At 330,000 square feet, this building is the largest in St. Petersburg's CBD and accounts for 15 percent of the submarket's total rentable building area.

The Tampa office market recorded 44,798 square feet of net absorption in the second quarter, trailing Q1 2017 by 19,000 square feet.

- The Westshore submarket recorded the most net absorption of 51,594 square feet, followed by Tampa's CBD with 50,791 square feet and Northeast Tampa with 35,102 square feet.
- St. Petersburg's CBD logged 69,364 square feet of negative absorption, mostly as a result of the aforementioned large blocks of space that came onto the market.

| Tampa Bay  | Total Inventory | Direct Vacancy | Total Vacancy | 2017 YTD            | Under Construction | Avg. Asking Lease Rate |  |
|------------|-----------------|----------------|---------------|---------------------|--------------------|------------------------|--|
| Submarkets | (SF)            | (%)            | (%)           | Net Absorption (SF) | (SF)               | (\$/SF/FSG/G/MG)       |  |
| Tampa CBD  | 6,897,722       | 11.7           | 12.2          | 120,732             | 0                  | \$28.89                |  |
| Total      | 39,201,433      | 10.7           | 11.4          | -12.095             | 12,643             | \$21.69                |  |
| Suburban   | 39,201,433      | 10.7           | 11.4          | -12,095             | 12,045             | \$21.05                |  |
| Overall    | 46,099,155      | 10.9           | 11.5          | 109 627             | 12,643             | \$22.98                |  |
| Tampa      | 46,099,155      | 10.9           | 11.5          | 108,637             | 12,045             | \$22.98                |  |
| Class A    | 19,806,827      | 7.7            | 8.4           | 117,923             | 0                  | \$28.18                |  |
| Class B    | 19,215,118      | 13.9           | 14.8          | 24,125              | 0                  | \$20.51                |  |
| Class C    | 7,077,210       | 11.4           | 11.4          | -33,411             | 0                  | \$16.23                |  |