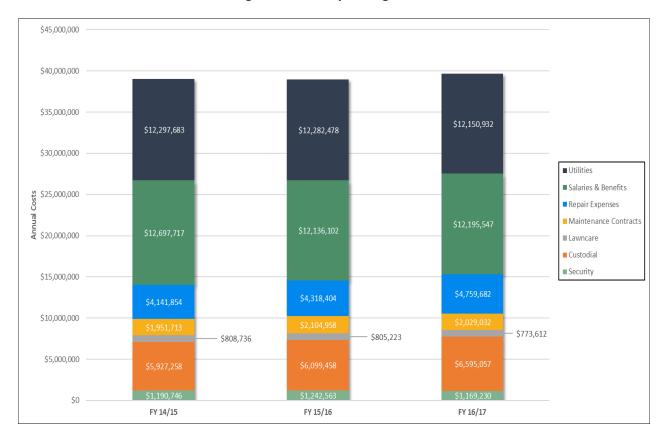

Figure 5 illustrates that operating costs for Pool facilities have increased marginally over the past year. The department continues to identify strategies for deeper cost savings by analyzing performance data and encouraging industry best practices among partner agencies.

Reducing energy consumption and costs in the Pool remains a top priority for DMS because, as seen in Figure 5, energy (utilities) represents the second-largest cost component of the Pool. The department continues to implement the energy conservation Paragraph 255.249(7)(e), Florida Statutes:

routed department of MANAGAMENT SERVICES real estate development and management We use these who save Reinste

Figure 5 – Pool Operating Costs