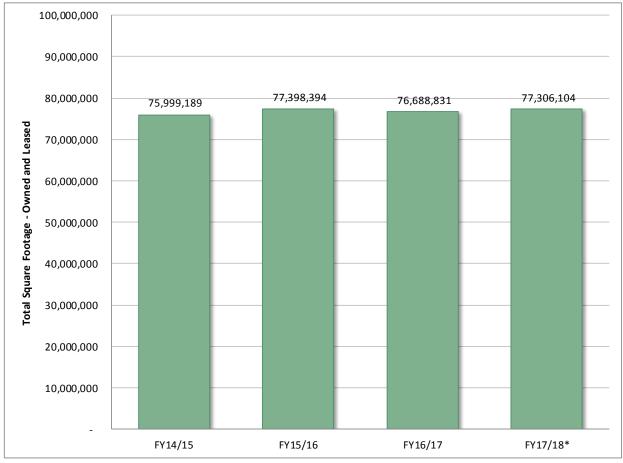

#### **State of Florida Leased Portfolio**

The State of Florida has a decentralized model for the ownership, leasing, operations and management of real estate assets. The State of Florida owns 20,086 facilities, including facilities owned by state agencies, the Florida College System, the State University System of Florida and water management districts. The Department of Management Services manages 110 facilities in the Pool and five federal surplus property facilities. Additionally, DMS manages contracts for 7 private correctional facilities and 11 Division of Telecommunications equipment buildings. In total, DMS supervises 226 facilities. Statewide, DMS

real estate development and management

manages less than 2 percent of the total number of state-owned facilities. However, DMS manages the second-largest portfolio in terms of square footage.

The department has statutory oversight of the construction, operation, custodial care, preventive maintenance, repair, alteration, modification and allocation of space for all buildings in the Pool and administers the state's lease procurement process.

As of June 30, 2017, agencies have entered into 308 leases for Pool space. Agencies have entered into an additional 1,202 leases with private landlords or other governmental entities. The scope of this report addresses the 1,510 leases within the private sector, other governmental properties, and Pool facilities. Figure 1 provides an overview of the State of Florida's real estate portfolio. The three lease types shown in Table 1 represent the majority of leased property within Florida's larger real estate portfolio.