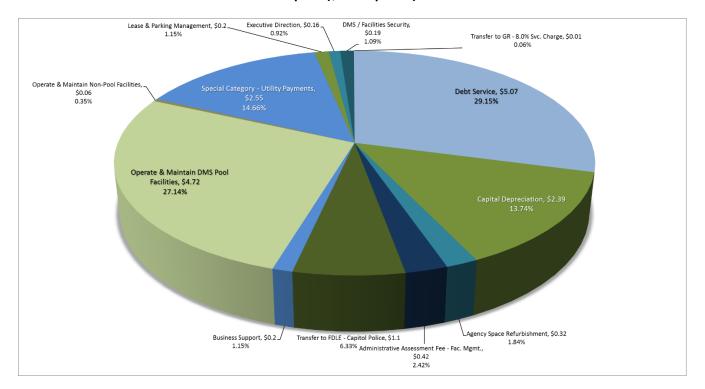

.g., \$2.39 per square foot or 13.7 percent for Capital Depreciation) in the Supervision Trust Fund.

The fiscal year 2017-18 appropriations for Type III improvements include a Fixed Capital Outlay appropriation for approximately \$43.3 million to address building deficiency projects such as facility code compliance, life safety or environmental deficiencies, Americans with Disabilities Act compliance, mechanical component or structural failures, and projects that impact a building's operations, integrity, or habitability. The deficiency project's backlog as of June 30, 2017, is nearly \$489.4 million.

The pie chart in Figure 12 demonstrates how the uniform rental rate of the Pool (\$17.18 per square foot for full-service office space) is used to support Pool maintenance and operations.



#### Figure 12 – Breakdown of Expenditures for the Uniform Rental Rate for Full-Service Office Space (\$17.18 per SF) in the Pool



#### **Florida Facilities Pool Backfill Process**

The backfill process for the Pool involves gathering and validating data, conducting an environmental scan of the Pool occupancy and surrounding lease information, and prioritizing potential lease actions that can potentially maximize savings. Depending on the complexity of the building modifications needed, the special needs of the agencies, and the volume of available space, the process can take anywhere from 18 to 60 months. Figure 13 illustrates the process, which includes five basic steps:





**Backfill Scenario Development**: Structural limitations to a facility can impede progress on maximizing lea