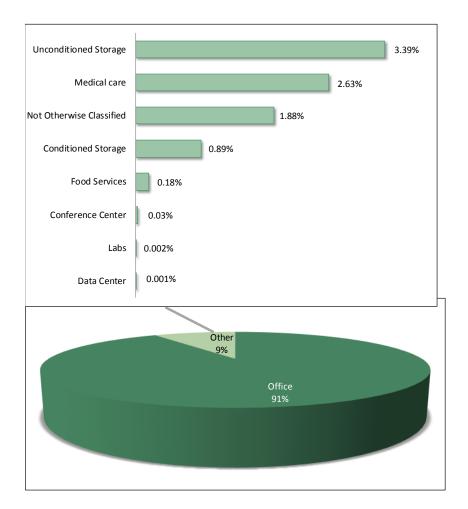

## Table 1 – Summary of Public, Private and Other Government Leases

The state leases a range of space types including: office, conditioned storage, conference center, food services, medical care, and unconditioned storage. Of the total 13.4 million square feet of total leased space, approximately 12.2 million square feet is office space. Since office space makes up roughly 91 percent of the state's leased space, this report focuses on the status of leased office space.

# **Executive Summary**

Table 2 and Figure 3 provide summary information on the distribution of leased space by type and square footage.

| Space Type               | Square Footage |
|--------------------------|----------------|
| Office                   | 12,203,690     |
| Unconditioned Storage    | 454,648        |
| Medical Care             | 352,671        |
| Not Otherwise Classified | 252,497        |
| Conditioned Storage      | 119,745        |
| Food Services            | 24,540         |
| Conference Center        | 3,500          |
| Labs                     | 220            |
| Data Center              | 150            |
| Grand Total              | 13,411,661     |

#### Table 2 – Summary of Leased Space Type by Square Footage

| Table 3 and Figure 4 (on page 6)  |
|-----------------------------------|
| show the leased space by agency   |
| and the distribution by the three |
| lease agreement types.            |