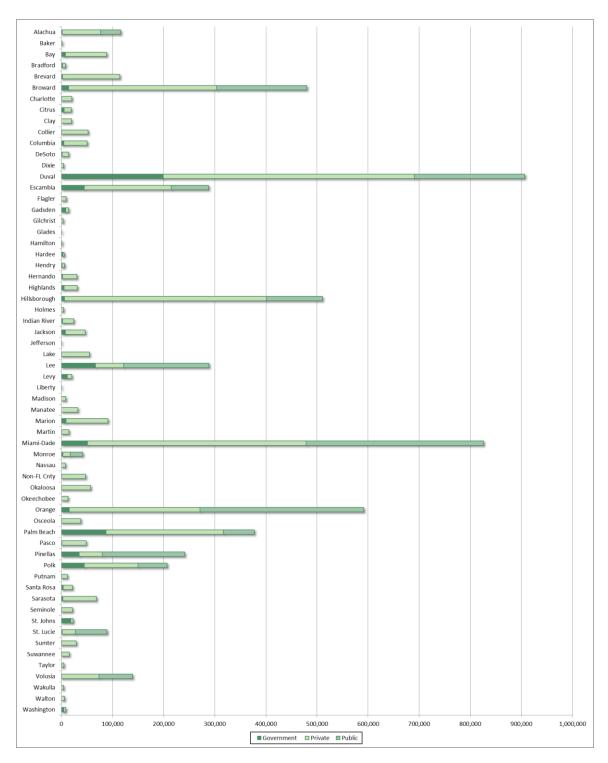

Paragraph 255.249(7)(f), Florida Statutes:

(f) An analysis of portfolio supply and demand.

To accommodate the different services that agencies provide, the state needs space in nearly every county. As Figure 6 shows, the vast majority of the state's lease portfolio is in Leon County. Duval, Miami-Dade, Hillsborough and Pinellas, Orange, and Broward counties form the next largest concentrations of leased facilities in the state.

Figure 6 – Square Footage of Leased Office Space, by Lease Type, for 12 Major Florida Markets

real estate development and management we use whose who save Rends

Figure 7 – Square Footage of Leased Office Space by County

\* Counties Franklin, Gulf, Lafayette and Union do not have leased office space.

\*\*Leon County, with nearly 5.9 million square feet, is off the scale and has been omitted.