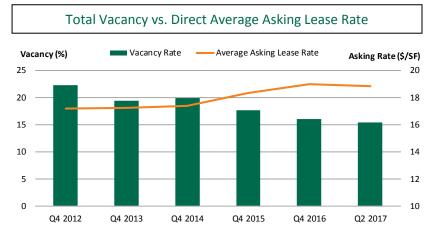

#### **Greater Miami Market**

Under Construction 979,152 SF

\*Arrows indicate change from previous year

#### **Market Highlights**

- Vacancy declined 10.7 percent in Q2 2017, a reduction of 20 basis points quarter-overquarter and 160 basis points year-over-year, declining for 23 consecutive quarters.
- Net absorption during Q2 2017 was 77,274 square feet, with negative 91,127 square feet in the downtown submarkets and 168,401 square feet in the suburban submarkets.

Total vacancy declined to 10.7 percent in Q2 2017, down 20 basis points quarter-over-quarter and 160 basis points year-over-year. Leases executed during Q2 2017 totaled approximately 765,000 square feet in more than 130 transactions. The majority of the transactions took place in the Airport/Doral and Coral Gables submarkets.