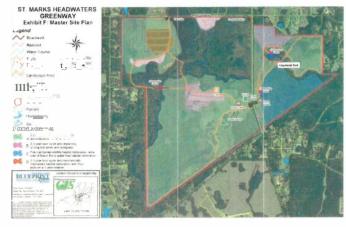

## St. Marks Headwaters Leon County FCT# 05-011-FFS

Acres -160.52 Total Project Cost - \$1,525,475.00 Grant Award - \$915,285.00 Local Match - \$610,190.00

The St. Marks Headwaters project is located in eastern Leon County and is adjacent to a

previously acquired FCT site. The 160-acre project helps buffer the headwaters of the St. Marks River from encroaching residential development. The St. Marks Headwaters Greenway will be managed in ways that will maintain and improve water quality by limiting development in the headwaters area and reducing non-point pollution. The St. Marks River is a designated Outstanding Florida Water and the project includes intact bottomland forests, freshwater marshes and sinkholes. Recreational elements include hiking and equestrian nature trails, wildlife observation platform, and picnic pavilion.