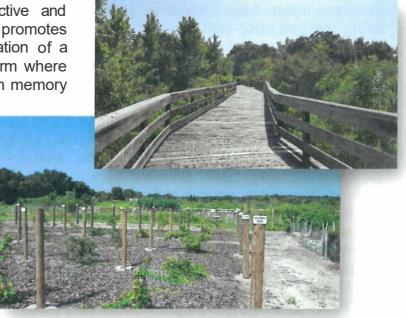

While the site encompasses several active and passive recreational opportunities, it also promotes community partnerships through the creation of a community garden and a memorial tree farm where the community can come and plant a tree in memory

of a loved one who has passed away and watch it grow as the years pass. PEAR Park is a well-planned use of land for the protection of natural resources while giving several opportunities for citizens and visitors to enjoy the state's natural resources.

Development activities that have been completed on the site include the following: a 425-linear foot boardwalk adjacent to the Nina Canal and Lake Minnehaha, picnic pavilion, and interpretive signage in four locations along the boardwalk that outline various subjects relating to wetland plant species.