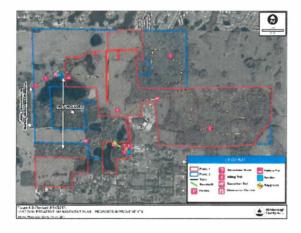

seen on the site. The project will be managed to maximize the quality of the natural areas.



Much of the shoreline of Lake Dan has been cleared of vegetation. This has increased non-point source pollution of the lake through run-off across exposed soil. Some of the cypress swamps have been rim ditched and/or interconnected to increase drainage. Restoration of the wetland areas will consist of backfilling the rim ditches and contouring the surrounding land to a more natural grade, then installing native transitional upland and wetland vegetation that is consistent with the species composition of undisturbed transitional habitats within the project site. Restoration plans include returning the improved pasture to native upland habitats, which include pine flatwoods and scrubby flatwoods.



An educational kiosk will be located where the trail from the Pinellas County side crosses onto the project. The project will have a system of nature trails that interconnect the project with Phase I and adjacent trail systems, as well as one or more picnic structures/pavilion and a scenic overlook will be located on or near the northwest shore of Lake Dan

## Acquired Projects: 1991-2017

| Gainesville/Alachua County O1-103-FF1 Micanopy Native American Heritage Preserve O1-141-FF1 Blues Creek Ravine and Fox Pord O1-149-FF1 Beville Creek City of Gainesville O2-043-FF2 Mill Creek Nature Alachua Conservation Trust O2-077-FF2 Corridor O3-078-FF2 Stormwater Park San Felsch Conservation Crity of Gainesville Alachua County O4-071-FF4 Curdidor O4-071-FF4 Curdidor O6-096-FF6 Prairie Creek Basin