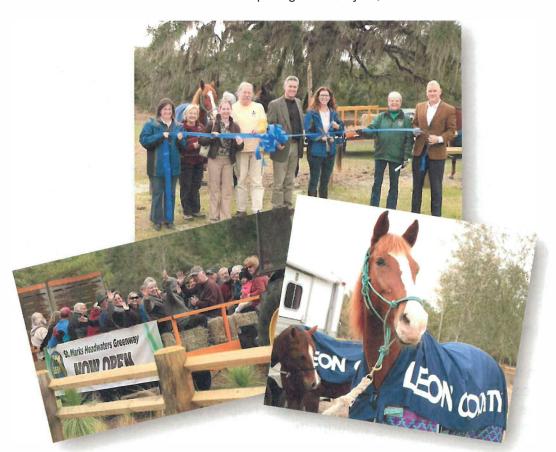

11-FFS

Acres -160.52 Total Project Cost - \$1,525,475.00 Grant Award - \$915,285.00 Local Match - \$610,190.00

The St. Marks Headwaters project is located in eastern Leon County and is adjacent to a



previously acquired FCT site. The 160-acre project helps buffer the headwaters of the St. Marks River from encroaching residential development. The St. Marks Headwaters Greenway will be managed in ways that will maintain and improve water quality by limiting development in the headwaters area and reducing non-point pollution. The St. Marks River is a designated Outstanding Florida Water and the project includes intact bottomland forests, freshwater marshes and sinkholes. Recreational elements include hiking and equestrian nature trails, wildlife observation platform, and picnic pavilion.



Park Grand Opening - January 24, 2018

## Closings and Reimbursements

# Lake Dan Preserve, Phase II Hillsborough County FCT # 11-046-FF11

Acres -421.94 Project Cost- \$12,309,209.24 Grant Award - \$6, 154,604.64

Local Match - \$6, 154,604.64

The Lake Dan Preserve, Phase II project consists of pine flatwoods, scrubby flatwoods, bay heads, cypress swamps, freshwater marshes, wet prairie, a natural lake (Lake Dan), and improved

pasture. Approximately 290 acres (67%) of the project site has natural habitat with approximately 140 acres (33%) of improved pasture with some impacted wetlands. Most of the native areas are in good condition through consistent prescribed burning. Several listed species (Gopher Tortoise, Florida Sandhill Crane) have been seen on the site. The project will be ma