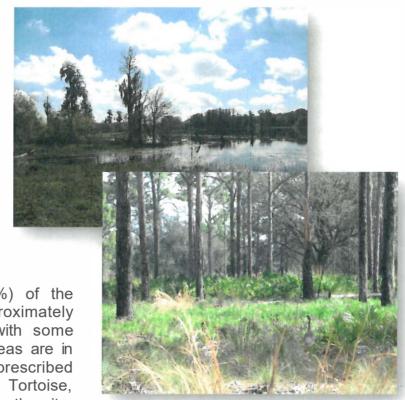

# Lake Dan Preserve, Phase II Hillsborough County FCT # 11-046-FF11

Acres -421.94 Project Cost- \$12,309,209.24 Grant Award - \$6, 154,604.64

Local Match - \$6, 154,604.64

The Lake Dan Preserve, Phase II project consists of pine flatwoods, scrubby flatwoods, bay heads, cypress swamps, freshwater marshes, wet prairie, a natural lake (Lake Dan), and improved

pasture. Approximately 290 acres (67%) of the project site has natural habitat with approximately 140 acres (33%) of improved pasture with some impacted wetlands. Most of the native areas are in good condition through consistent prescribed burning. Several listed species (Gopher Tortoise, Florida Sandhill Crane) have been seen on the site. The project will be managed to maximize the quality of the natural areas.