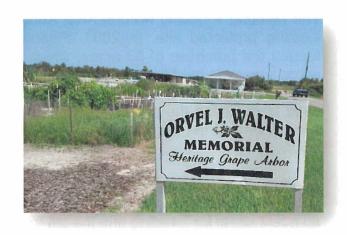

While the site encompasses several active and passive recreational opportunities, it also promotes community partnerships through the creation of a community garden and a memorial tree farm where the community can come and plant a tree in memory

of a loved one who has passed away and watch it grow as the years pass. PEAR Park is a well-planned use of land for the protection of natural resources while giving several opportunities for citizens and visitors to enjoy the state's natural resources.