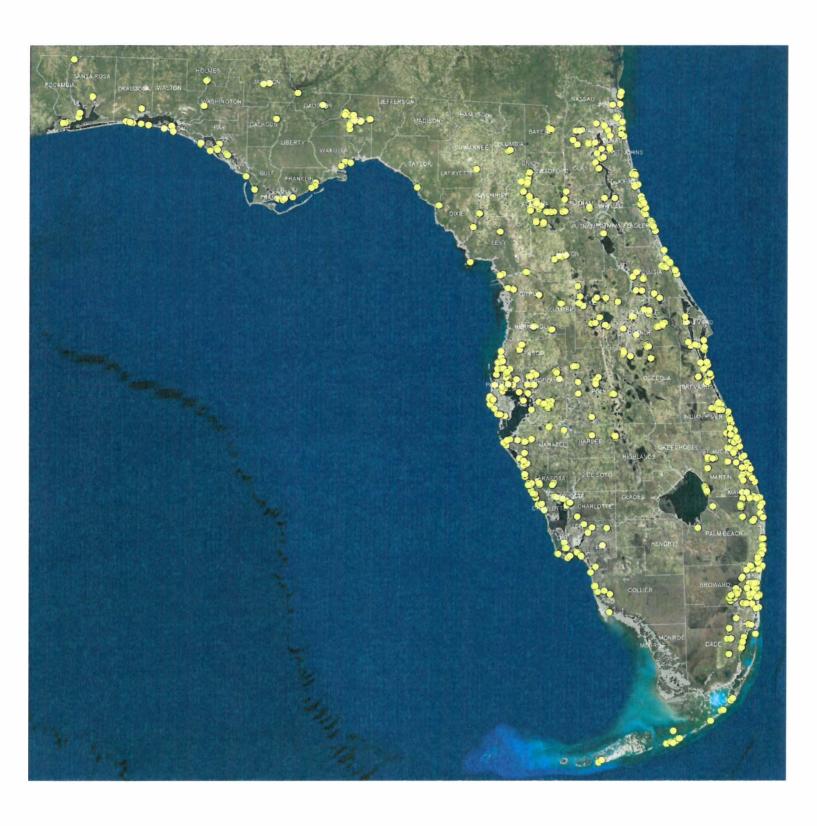

a's fragile ecosystems while promoting access to outdoor recreation opportunities for persons with unique abilities.

Florida Communities Trust complements many grant programs administered by the Florida Department of Environmental Protection, including the Florida Recreation Development Assistance Program, Land and Water Conservation Fund and Recreational Trails Program. These grant programs help local communities leverage their resources and build interconnected community parks and preserves to better serve our citizens. Please take a few moments to review this report and learn of FCT continues to strengthen our communities.

Sine:

Davf6'A.6ark

Chair, Florida Communities Trust Governing Board Deputy Secretary, Land & Recreation



# FCT Parks and Open Space Program 1990-2018 Projects



## Florida Communities Trust

### What is Florida Communities Trust?

Florida Communities Trust (FCT) is a multi-faceted program housed within the Florida Department of Environmental Protection. Florida Communities Trust was first funded in 1991 under Preservation 2000 as a funding source for local communities to buy land for the protection of natural and cultural resources and public access for recreational opportunities.

Today, FCT administers the Parks and Open Space and Stan Mayfield Working Waterfronts competitive (SMWW) Programs. two grant programs that provide funding governments and non-profit organizations to assist local land conservation efforts. The Parks and Open Space program helps local communities meet the challenges of growth, supporting viable community development and