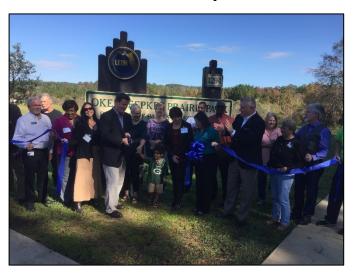

#### Okeeheepkee Prairie FCT#95-036-P56

- Grand Opening November 2015
- Acquired 1995, this park consists of 26.17 acres
- Total acquisition cost was \$314,000 with FCT contributing \$107,000 and Leon County \$207,000.

This sites contain a regional stormwater treatment facility that was designed around sensitive natural features and provides forage habitat for wading birds. Approximately seven acres of floodplain forest and emergent marsh vegetative communities have been restored in terms of biological composition and ecological function. Additionally, there is a 2,600-foot walking trail around the perimeter of the pond and parking area featuring permeable surfaces that meet ADA requirements for accessibility.

FCT, Leon County Staff, and Public at Okeeheepkee Prairie Grand Opening

This project is part of a county-wide greenways system and helps to implement part of a state approved comprehensive and cooperative watershed management program that reduces nonpoint pollution of the lake. Proximity to Lake Jackson and nearby boat landings enhance the area's greenway and recreational value.

"Okeeheepkee means 'disappearing waters' in Muscogee. And while that is true, this facility ensures that the natural habitat and landscape DOES NOT disappear," said Leigh Davis, Leon County Parks and Recreation Director. "The grand opening of Okeeheepkee Prairie Park represents the purpose of Florida Communities Trust, to assist communities in protecting important natural resources and providing recreational activities," said Gary Clark, DEP Deputy Secretary and Chairman of FCT, "We are proud to partner with Leon County to provide this new park that residents and visitors alike will enjoy for years to come."