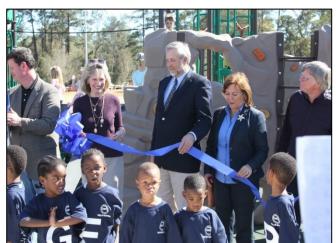

### Fred George Basin Greenway (FGBG) FCT# 07-102-FF7

- Grand Opening February 17, 2016
- Acquired 2007, this park is a combined 158 acres
- Total acquisition cost was \$2.8 million with FCT contributing \$1.23 million and Leon County contributing \$1.57 million.

FGBG provides natural and cultural resource conservation as well as recreational opportunities. This park provides important wood stork foraging areas, which support an adjacent rookery. Park improvements include a historical museum with education programs as well as a ballfield and multipurpose fields.

Chairman Gary Clark and FCT Board Members Lynda Bell and Eric Lindblad attend Grand Opening of Fred George Basin Greenway Park

At the ribbon cutting event, FCT Chairman Gary Clark, DEP's Deputy Secretary for Land and Recreation, stated "that Fred George Park and Greenway will become a cornerstone in this community."