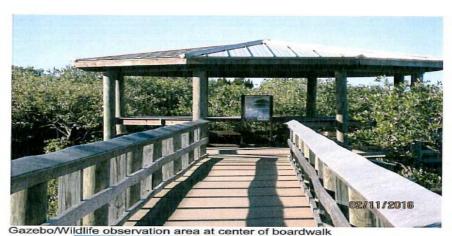

#### Timucuan Oaks Botanical Gardens FCT #04-060-FF4

- Town of Ponce Inlet
- Grand Opening January 30, 2016
- Acres: 8.08
- FCT Funded 100% of \$1,854,276.50\*

Timucuan Oaks is eight pristine acres of 'Old Florida' at its finest. An archaeological survey determined it to be eligible for the National Register of Historic Places due to the significant prehistoric occupation. All amenities have been designed to comply with cultural resource surveys to eliminate disturbance to the archaeological site(s). Amenities include nature trails, a sensory garden, a gazebo and boardwalk over the marsh leading to a canoe launch on the Halifax River.