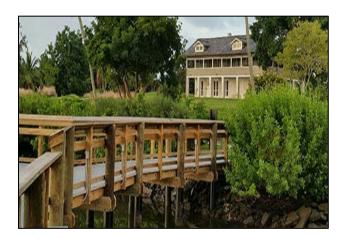

#### Timucuan Oaks Botanical Gardens FCT #04-060-FF4

- Town of Ponce Inlet
- Grand Opening January 30, 2016
- Acres: 8.08
- FCT Funded 100% of \$1,854,276.50\*

Timucuan Oaks is eight pristine acres of 'Old Florida' at its finest. An archaeological survey determined it to be eligible for the National Register of Historic Places due to the significant prehistoric occupation. All amenities have been designed to comply with cultural resource surveys to eliminate disturbance to the archaeological site(s). Amenities include nature trails, a sensory garden, a gazebo and boardwalk over the marsh leading to a canoe launch on the Halifax River.