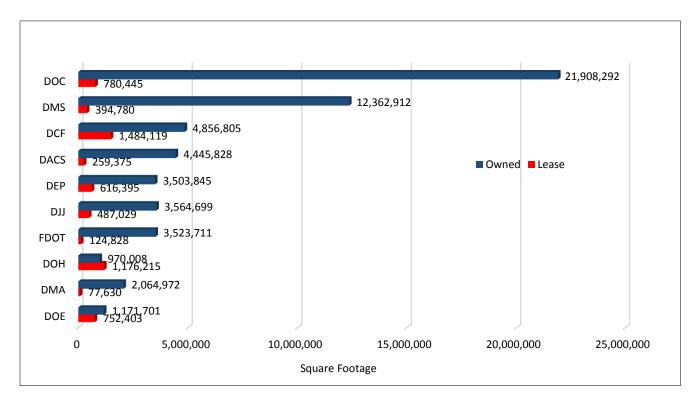

Figure 2 captures the 10 largest agency real estate portfolios. The Department of Corrections manages the most owned square footage. The Department of Children and Families has the largest leased portfolio.

Figure 2 – Top 10 Agencies by Square Footage of Owned and Leased Space

<sup>\*</sup> Note: Of the 394,780 square feet in DMS-leased space, 233,179 is FFP space also included in the Owned Gross Square Feet. This includes space leased for entities administratively housed within DMS.