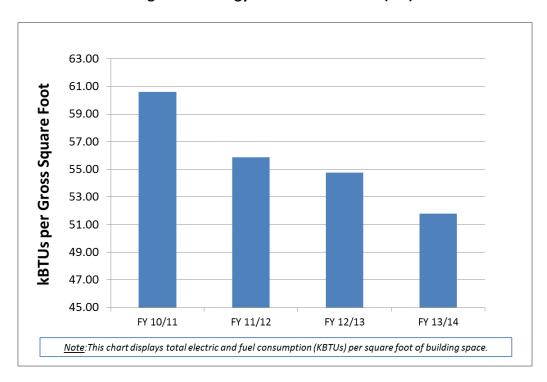

Figure 6 – Utilities Cost Breakdown

Figure 7 depicts the efficiency level for which DMS has utilized energy (electricity and natural gas) over the past four fiscal years. The energy performance index (EPI) depicted in Figure 7 normalizes energy consumption per gross square foot of building space. The EPI represents better than any other metric how efficiently energy is utilized. In this case, the DMS average EPI is approximately 51,800 BTU's per square foot of space (51.8 kBTU per square foot). As seen in Figure 7, the downward trend in EPI (i.e., the improvement in energy efficiency) continues in the FFP.

Figure 7 – Energy Performance Index (EPI)