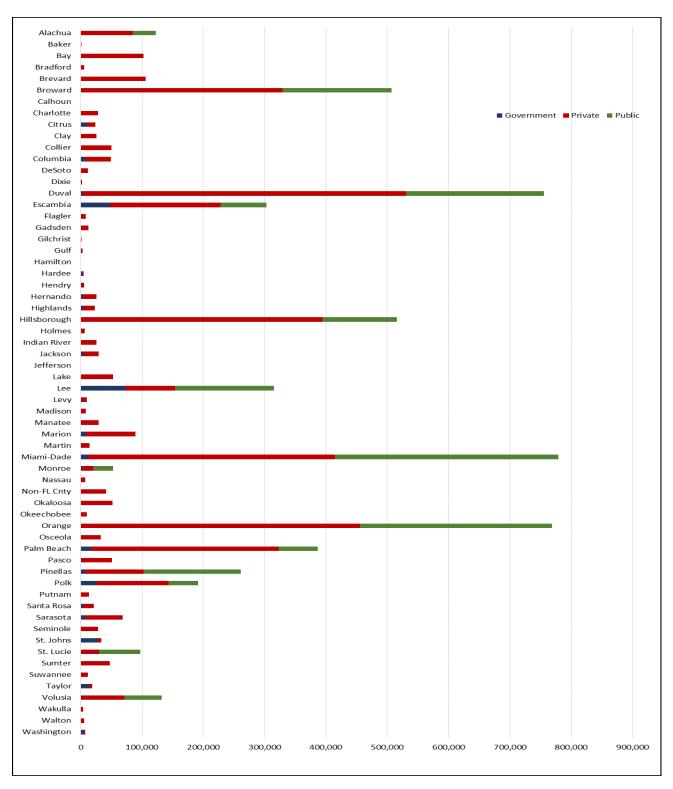

#### **Analysis of Portfolio Supply and Demand**

For analysis of the leased portfolio's supply and demand, this report focuses on 12 major metropolitan Florida real estate markets, most of which have large concentrations of FFP facilities. Local market dynamics directly influence the availability and cost of office space in each market. The supply and demand analysis for each of these major markets is summarized below. Figures 8 and 9 detail the quantity of public, other government and private space leased in these 12 major markets across the state.

Figure 8 – Square Footage of Leased Office Space, by Lease Type, for 12 Major Florida Markets

Figure 9 – Square Footage of Leased Office Space by County

(To keep the scale at a readable resolution, Leon County, with nearly 6.3 million square feet of combined private and public office, is omitted from this figure)