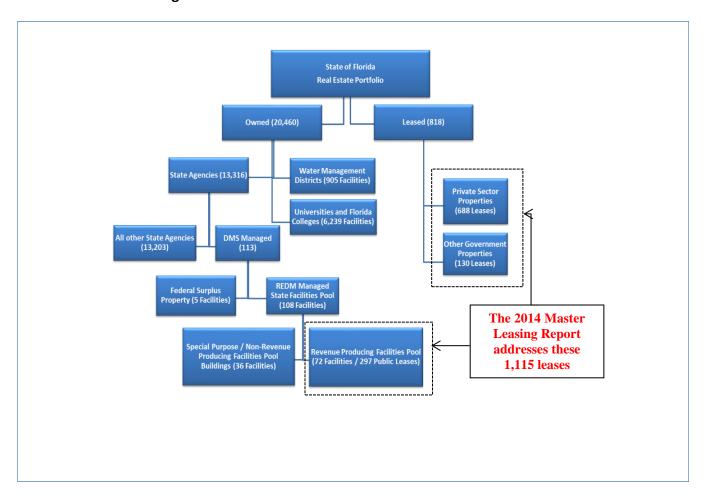

#### State of Florida Leased Portfolio

The State of Florida has a decentralized model for ownership, leasing, and operations and management of real estate assets. The State of Florida owns 20,460 facilities, including facilities owned by state agencies, the Florida College System, State University System of Florida, and Water Management Districts. The Department of Management Services manages 108 facilities in the Florida Facilities Pool and five federal surplus property facilities, totaling 113 DMS-managed facilities. By total number, DMS manages less than 1 percent of total state-owned facilities. However, DMS manages the second largest portfolio in terms of square footage.

As of June 30, 2014, agencies have entered into 297 leases for FFP space. Agencies have entered into an additional 818 leases with private landlords or other governmental entities. The scope of this report addresses the 1,115 leases within the private sector, other governmental properties and public (FFP) facilities. Figure 1 below provides an overview of the State of Florida's real estate portfolio. The three lease types shown in Table 1 below represent the majority of leased property within Florida's larger real estate portfolio. Agency-to-agency subleases, outside of leases for FFP space, are not included.

Figure 1 - The State of Florida Real Estate Portfolio

Table 1 – Summary of Public, Private and Other Government Leases

|                    |             | Square Footage | Percent of Total  |               |
|--------------------|-------------|----------------|-------------------|---------------|
| Lease Type         | Lease Count | (SF)           | Leased Space (SF) | Annual Rent   |
| Public             | 297         | 6,011,140      | 42.00%            | \$98,037,087  |
| Private            | 688         | 6,418,508      | 48.80%            | \$123,977,989 |
| Government         | 130         | 358,107        | 9.21%             | \$3,691,511   |
| <b>Grand Total</b> | 1,115       | 12,787,755     | 100.00%           | \$225,706,587 |