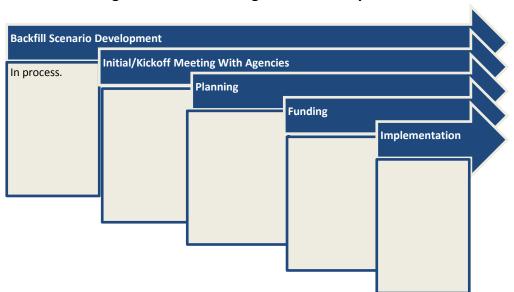

The Department of Management Services anticipates completion of most of the 2013 backfill strategies during fiscal year 2014-15, followed by the submission of a Legislative Budget Request for fiscal year 2016-17 to fund the implementation of recommendations found within the 2014 and 2015 Strategic Leasing Plans. Due to the extent of the building vacancies and the complexities associated with coordinating renovations for multiple agencies within the time constraints associated with the funds, DMS anticipates that staging renovations and agency moves over a multi-year period will be necessary for the Fort Myers Regional Service Center (RSC). Further details related to the Fort Myers RSC building can be found in the Strategic Leasing Plan that follows.