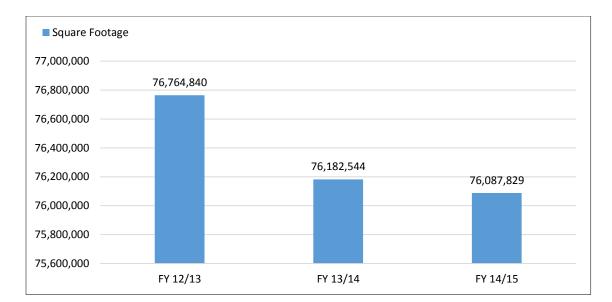

As Figure 5 illustrates, operating costs for the FFP facilities are on a downward trend. There continue to be long-term capital improvement (upgrade) needs that require additional funding. Despite this, DMS maintains FFP facilities for the occupancy and use of the state's workforce. The department continues to seek out strategies for deeper cost savings by analyzing performance data and encouraging industry best practices among partner agencies.

Reducing energy consumption and costs in the FFP remains a top priority for DMS because, as seen in Figure 5, energy (utilities) represents the largest single cost component of the FFP. The

department continues to implement the energy conservation principles of the State Energy Management Plan (SEMP), which was developed by DMS in 2010, in all FFP facilities across the state. The department also continues to implement the evaluation of long-term costs (i.e., life-cycle costs) whenever major energy-consuming equipment is selected for installation in FFP facilities.

fiscal year 2013-14 and are expected to reduce annual energy costs by a combined total of \$742,000 going forward.

Figure 5 – FFP Operating Costs

Figure 6 indicates the breakdown of utilities cost for the past four fiscal years. The department's focus on energy conservation, through commissioning and data-driven energy decisions, has reduced total utilities expenditures by more than \$2.4 million over the last three fiscal years. Approximately \$1.7 million of the total \$2.4 million reduction is attributable to energy costs (electric and natural gas). As such, our expectation for further energy cost reductions in the FFP remains optimistic.