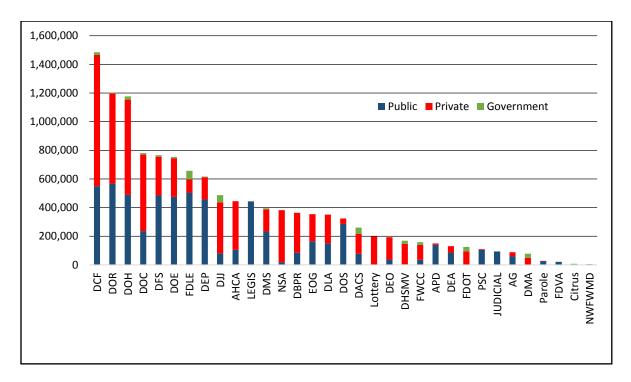

Figure 2 captures the 10 largest agency real estate portfolios. The Department of Corrections manages the most owned square footage. The Department of Children and Families has the largest leased portfolio.

Table 3 – Distribution of Total Leased Square Footage by Agency

| Agency             | Public    | Private   | Government | Grand Total |
|--------------------|-----------|-----------|------------|-------------|
| DCF                | 548,919   | 916,591   | 18,609     | 1,484,119   |
| DOR                | 567,490   | 628,520   | 7,377      | 1,203,387   |
| DOH                | 489,979   | 663,975   | 22,261     | 1,176,215   |
| DOC                | 234,961   | 534,052   | 11,432     | 780,445     |
| DFS                | 484,846   | 270,356   | 10,925     | 766,127     |
| DOE                | 474,726   | 268,261   | 9,416      | 752,403     |
| FDLE               | 504,794   | 92,307    | 59,419     | 656,520     |
| DEP                | 456,152   | 155,784   | 4,459      | 616,395     |
| DJJ                | 80,448    | 355,417   | 51,164     | 487,029     |
| AHCA               | 104,861   | 339,073   | -          | 443,934     |
| LEGIS              | 443,519   | -         | -          | 443,519     |
| DMS                | 233,179   | 154,405   | 7,196      | 394,780     |
| NSA                | 18,233    | 363,863   | -          | 382,096     |
| DBPR               | 84,789    | 277,999   | 730        | 363,518     |
| EOG                | 163,913   | 189,740   | -          | 353,653     |
| DLA                | 150,250   | 199,619   | -          | 349,869     |
| DOS                | 285,409   | 38,315    | -          | 323,724     |
| DACS               | 76,093    | 139,607   | 43,675     | 259,375     |
| Lottery            | -         | 198,417   | -          | 198,417     |
| DEO                | 36,600    | 155,990   | -          | 192,590     |
| DHSMV              | 4,503     | 142,862   | 21,136     | 168,501     |
| FWCC               | 35,590    | 103,748   | 19,381     | 158,719     |
| APD                | 139,431   | 9,889     | -          | 149,320     |
| DEA                | 85,417    | 44,610    | -          | 130,027     |
| FDOT               | -         | 93,508    | 31,320     | 124,828     |
| PSC                | 103,043   | 5,566     | -          | 108,609     |
| JUDICIAL           | 93,026    | -         | -          | 93,026      |
| AG                 | 60,784    | 27,003    | -          | 87,787      |
| DMA                | 664       | 47,869    | 29,097     | 77,630      |
| Parole             | 26,598    | 1,162     | -          | 27,760      |
| FDVA               | 19,136    | -         | 2,675      | 21,811      |
| Citrus             |           | -         | 7,835      | 7,835       |
| NWFWMD             | 3,787     | -         | -          | 3,787       |
| <b>Grand Total</b> | 6,011,140 | 6,418,508 | 358,107    | 12,787,755  |