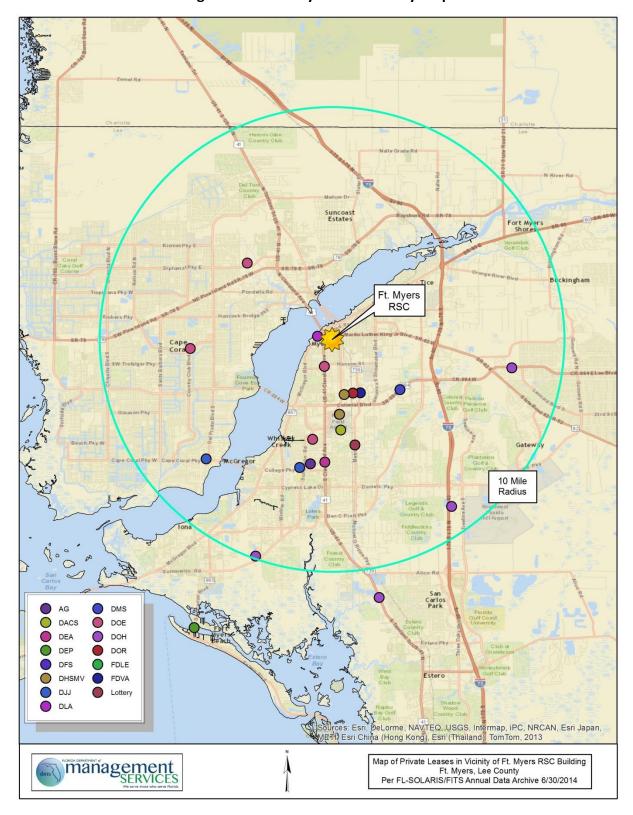

#### Southwest Florida (Fort Myers/Naples) Market Area

The Southwest Florida (Fort Myers/Naples) economy has improved considerably as seasonal residents and tourism have ramped back up. The population growth in this area is more than three times the national average, creating job growth in the leisure and hospitality sectors. Because of this, the unemployment rate in Southwest Florida has decreased over the past year to 5.9 percent.

The overall office vacancy rate for Southwest Florida has decreased over the past year to 12.7 percent at the end of the second quarter of 2014, compared to 13.7 percent one year ago. Southwest Florida's office market has seen increased rental rates while rent concessions have trended downward. Additionally, this market maintains high real estate taxes and insurance costs that property owners will pass through to their tenants in the rental rates. The overall average asking rental rate for full service

office increased over the past year, closing the second quarter of 2014 at \$17.84 per square foot, compared to \$16.02 per square foot one year ago.

Notable sales activity includes the recent sale of the 70,000 square feet SunTrust Class A office tower. The tower sold for approximately \$250 per square foot, indicating that buyers are willing to pay a premium for quality office space in the area.

Figure 17 – Southwest Florida Market Area Data

| Market Area Southwest | Overall Vacancy Rate at Mid-Year 2014 | Current Trend in<br>Overall Vacancy | Average Asking Full Service Rental | Current Trend in Asking Rental Rate | Current Trend in<br>Unemployment<br>Rate |
|-----------------------|---------------------------------------|-------------------------------------|------------------------------------|-------------------------------------|------------------------------------------|
| Florida               | 12.7%                                 | •                                   | \$17.84                            | 1                                   | <b>1</b>                                 |