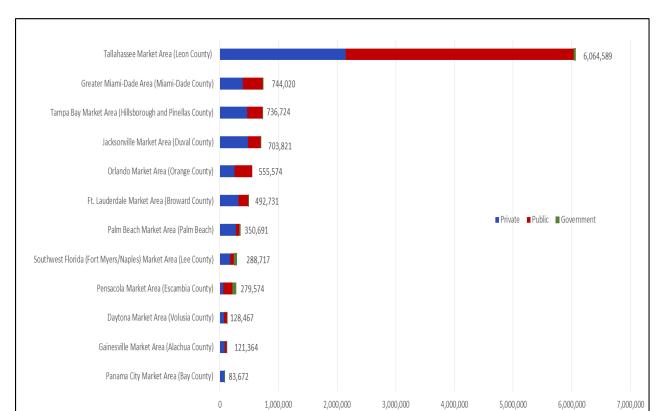

#### **Analysis of Portfolio Supply and Demand**

For analysis of the leased portfolio's supply and demand, this report focuses on 12 major metropolitan Florida real estate markets, most of which have large concentrations of FFP facilities. Local market dynamics directly influence the availability and cost of office space in each market. The supply and demand analysis for each of these major markets is summarized below. Figures 8 and 9 detail the quantity of public, other government and private space leased in these 12 major markets across the state.

To accommodate the different services provided by agencies, the state needs space in nearly every county. As Figure 8 shows, the vast majority of the state's leased portfolio is in Leon County.

### Paragraph 255.249(7)(f), Florida Statutes:

(f) An analysis of portfolio supply and demand.

Miami-Dade, Hillsborough/Pinellas, Duval, Orange and Broward counties are the next largest concentrations of leased facilities in the state.

Figure 8 – Square Footage of Leased Office Space, by Lease Type, for 12 Major Florida Markets

Figure 9 – Square Footage of Leased Office Space by County

(To keep the scale at a readable resolution, Leon County, with nearly 6.3 million square feet of combined private and public office, is omitted from this figure)