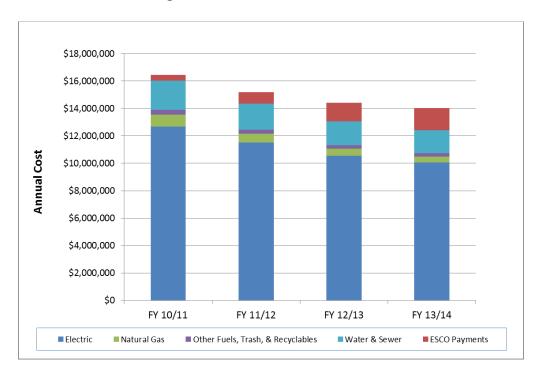

As Figure 5 illustrates, operating costs for the FFP facilities are on a downward trend. There continue to be long-term capital improvement (upgrade) needs that require additional funding. Despite this, DMS maintains FFP facilities for the occupancy and use of the state's workforce. The department continues to seek out strategies for deeper cost savings by analyzing performance data and encouraging industry best practices among partner agencies.

Reducing energy consumption and costs in the FFP remains a top priority for DMS because, as seen in Figure 5, energy (utilities) represents the largest single cost component of the FFP. The

department continues to implement the energy conservation principles of the State Energy Management Plan (SEMP), which was developed by DMS in 2010, in all FFP facilities across the state. The department also continues to implement the evaluation of long-term costs (i.e., life-cycle costs) whenever major energy-consuming equipment is selected for installation in FFP facilities.

fiscal year 2013-14 and are expected to reduce annual energy costs by a combined total of \$742,000 going forward.

Figure 5 – FFP Operating Costs

Figure 6 indicates the breakdown of utilities cost for the past four fiscal years. The department's focus on energy conservation, through commissioning and data-driven energy decisions, has reduced total utilities expenditures by more than \$2.4 million over the last three fiscal years. Approximately \$1.7 million of the total \$2.4 million reduction is attributable to energy costs (electric and natural gas). As such, our expectation for further energy cost reductions in the FFP remains optimistic.