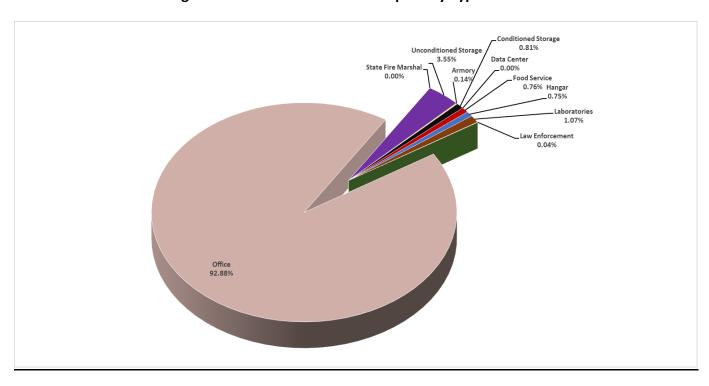

The state leases a range of space types, including office, conditioned and unconditioned storage, laboratory, law enforcement, data center, food service, State Fire Marshal and hangar space. Of the total 12.7 million square feet of total leased space, almost 11.8 million square feet is office space. Since office space makes up more than 93 percent of the state's leased space, this report is focused on the status of leased office space.

Table 2 and Figure 3 provide summary information on the distribution of leased space by type and square footage.

Table 2 – Summary of Leased Space Type by Square Footage

| Space Type            | Square Footage |
|-----------------------|----------------|
| Armory                | 18,377         |
| Conditioned Storage   | 103,771        |
| Data Center           | 150            |
| Food Service          | 96,841         |
| Hangar                | 95,329         |
| Laboratories          | 137,466        |
| Law Enforcement       | 4,949          |
| Office                | 11,876,988     |
| State Fire Marshal    | 546            |
| Unconditioned Storage | 453,338        |
| Total                 | 12,787,755     |

Figure 3 – Distribution of Leased Space by Type

Table 3 and Figure 4 show which agencies have greater office space needs and how these are met through the three lease agreement types. Table 4 depicts the breakdown of leased space totals for square footage and annual rent.