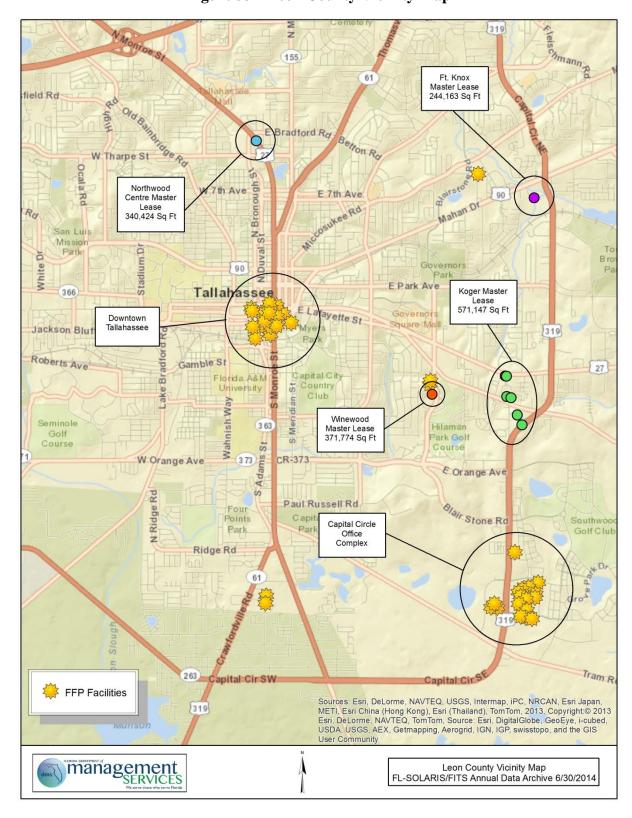

#### **Tallahassee Market Area**

The Tallahassee Office Market has over 8 million square feet of office space, consisting primarily of Class B and C properties tracked in five submarkets. The State of Florida leases over 2 million square feet in Tallahassee and is the market's largest tenant, resulting in the continuation of being a primary driver of defining market conditions. The Tallahassee unemployment rate in June 2014 was 5.8 percent (not seasonally adjusted), which reflects a decrease over the past year and continues to remain lower than the overall unemployment rate for Florida.

The overall office vacancy rate for Tallahassee has steadily decreased over the past year and, at the end of the second quarter of 2014, stands at 19.7 percent, which is down from 21.5 percent last year. Quoted full service rental rates have continued to decline as property owners try to find ways to attract new tenants, although the latest decline this past year has not been as significant as the previous three years. The overall average asking rental rate for full service office as of the second quarter of 2014 is \$18.15 per square foot, compared to \$18.50 per square foot last year. Rental rates are expected to remain relatively steady but modest increases are possible as the state's portfolio becomes more stable and existing companies expand due to more favorable economic conditions. Property owners with the ability to provide up-front capital for tenant improvements will continue to set themselves apart from property owners who are unable to offer such incentives.

One of the most significant real estate transactions over the past year was the auction sale in 2013 of the former Department of Corrections headquarters located in Tallahassee's Southeast office submarket. The final sales price for this 250,000 square foot office building was approximately \$12.50 per square foot, which is well below market. This building has been vacant since 2010, resulting in a significant impact to the Tallahassee market's office vacancy rate. Although it is anticipated that it will take several quarters to fully lease this building, the investments being made by the current property owner will greatly enable this building to attract multiple tenants, which will help lower Tallahassee's overall office vacancy rate.

As the State of Florida continues to improve the efficiency of its real estate portfolio, the Tallahassee market will be impacted but as other industries expand and the growth of research from multiple higher education institutions continue, it is anticipated that the overall health of the market will improve.