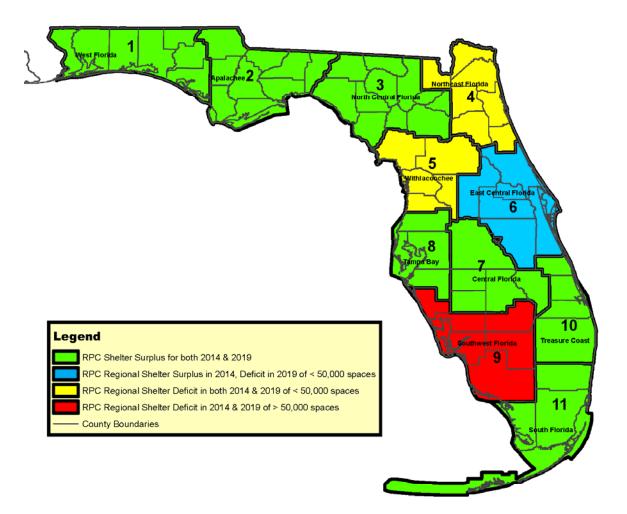

Table EX-1 provides a regional summary of the projected regional hurricane evacuation shelter space demands for 2014 and 2019, indicates the quantity of recognized hurricane evacuation shelter spaces per region, and if there is a surplus or deficit of spaces per region. At this time, eight (8) RPC regions have a surplus of GP hurricane evacuation shelter space in 2014 (West Florida/Region 1, Apalachee/Region 2, North Central Florida/Region 3, East Central Florida/Region 6, Central Florida/Region 7, Tampa Bay/ Region 8, Treasure Coast/Region 10 and South Florida/Region 11). Only four (4) regions have a surplus of SpNS space in 2014 (Regions 1, 5, 6 and 11).

Based upon currently available information, surpluses of GP space will continue in RPC regions 1, 2, 3, 7, 8, 10 and 11 through 2019. Region 6 may return to a deficit situation if an inadequate quantity of hurricane evacuation shelter space is added to the regional inventory over the next two (2) to five (5) years. The SpNS regional hurricane evacuation shelter space deficit situation is projected to remain the same through 2019 with seven (7) regions in deficit. It should be noted that these projections do not assume addition of new space to regional inventories through 2019. Addition of new space could significantly reduce or eliminate the projected deficits.

A comparison of both GP and SpNS indicates that only two (2) regions have a hurricane evacuation shelter space surplus for both shelter types through 2019: RPC regions 1 and 11. All other regions and their respective district school boards, Community Colleges and universities are required to construct new educational facilities in compliance with public shelter design criteria.

As can be seen in Figure 2-1, eight (8) RPC regions have a surplus of general population hurricane evacuation shelter space in 2014, which includes RPC regions 1, 2, 3, 6, 7, 8, 10, and 11. Based upon currently available information, surpluses will continue in RPC regions 1, 2, 3, 7, 8, 10, and 11 through 2019. RPC region 6 could return to a deficit if no additional hurricane evacuation shelter spaces are added to the inventory. However, as can be seen in Figure 2-2 there is a surplus of SpNS spaces in only four (4) regions, to include regions 1, 5, 6 and 11. The SpNS space deficits are projected to continue into 2019 if no new space is added to the inventory.

With the exception of two (2) regions (regions 1 and 11), all other regions have hurricane evacuation shelter space deficits in either general population, SpNS or both shelter types. Therefore, per §1013.372(1) and §1013.74(4), Fla. Stat. their respective district school boards, Community Colleges and universities are required to construct new educational facilities in compliance with the public shelter design criteria.