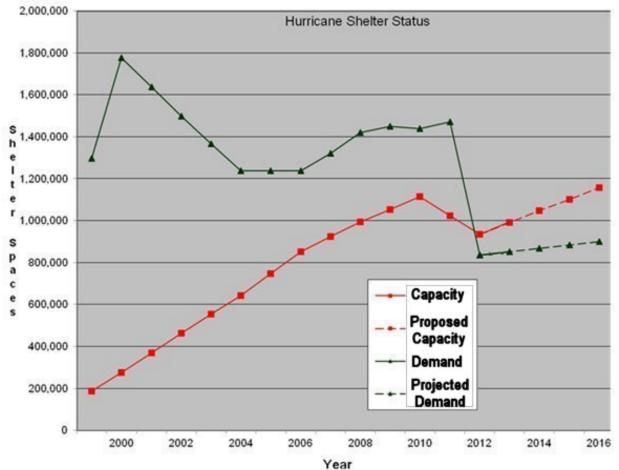

While regional deficits do remain, Florida's deficit of general population hurricane evacuation shelter space on a statewide aggregate basis has now been eliminated. However, a deficit of special needs hurricane evacuation shelter space persists. The Division's hurricane evacuation shelter survey and retrofit program identified, created or otherwise documented 462,216 hurricane evacuation shelter spaces that meet ARC 4496 guidelines. Public school new construction programs have created an additional 499,604 hurricane evacuation shelter spaces. Therefore, by the 2014 hurricane season, Florida will have a total of 960,924 shelter spaces that meet ARC 4496 guidelines. The perceived public shelter demand resulting from hurricane evacuation has been significantly reduced over the past 11 years due to improvements in public education and information, and more accurate storm surge/evacuation zone modeling with the use of the LiDAR (Light Detection and Ranging). The 2010 Statewide Regional Evacuation Studies (SRES) resulted in a statewide aggregate hurricane evacuation shelter space demand reduction of 604,792 spaces. Florida's hurricane evacuation shelter space demand for 2014 is 886,541.