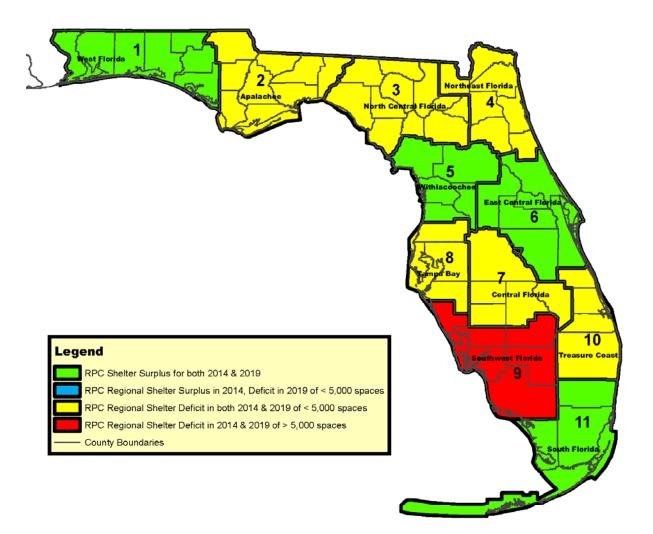

As can be seen in Figure 2-1, eight (8) RPC regions have a surplus of general population hurricane evacuation shelter space in 2014, which includes RPC regions 1, 2, 3, 6, 7, 8, 10, and 11. Based upon currently available information, surpluses will continue in RPC regions 1, 2, 3, 7, 8, 10, and 11 through 2019. RPC region 6 could return to a deficit if no additional hurricane evacuation shelter spaces are added to the inventory. However, as can be seen in Figure 2-2 there is a surplus of SpNS spaces in only four (4) regions, to include regions 1, 5, 6 and 11. The SpNS space deficits are projected to continue into 2019 if no new space is added to the inventory.

With the exception of two (2) regions (regions 1 and 11), all other regions have hurricane evacuation shelter space deficits in either general population, SpNS or both shelter types. Therefore, per §1013.372(1) and §1013.74(4), Fla. Stat. their respective district school boards, Community Colleges and universities are required to construct new educational facilities in compliance with the public shelter design criteria.

## Figure 2-2. Regional Hurricane Evacuation Shelter Space Surplus/Deficit Status of Special Needs Shelters