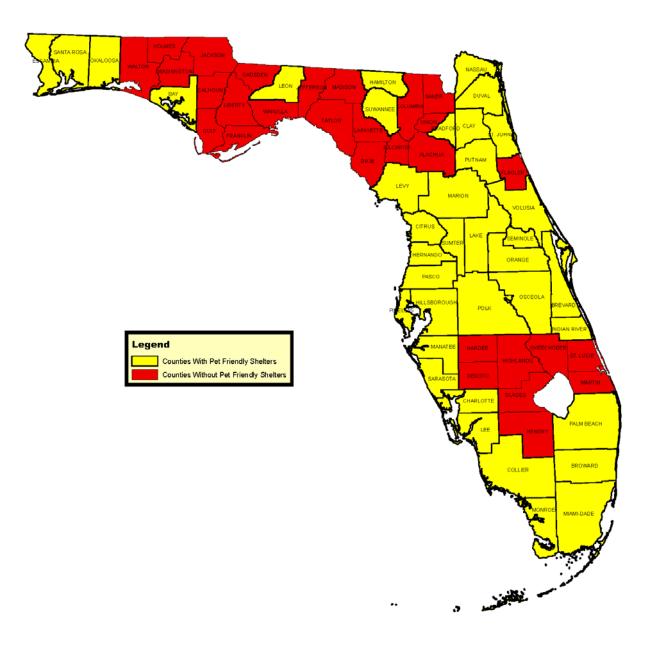

## List of Figures

| Figure 2-1: | Regional Hurricane Evacuation Shelter Space Surplus/Deficit Status of General Population Shelters | 2-8 |
|-------------|---------------------------------------------------------------------------------------------------|-----|
| Figure 2-2  | Regional Hurricane Evacuation Shelter Space Surplus/Deficit Status of Special Needs Shelters      | 2-9 |
| Figure 3-1: | Regional Planning Council (RPC) Regions of Florida                                                | 3-1 |
| Figure 3-2: | Florida Counties with Designated Pet-Friendly Shelters                                            | 3-5 |
| Figure 6-1: | Projected Hurricane Shelter Deficit Reduction                                                     | 6-7 |
| Figure G-1: | ASCE 7-2010 and 2010 Florida Building Code—Building, Risk Category<br>II Design Wind Speed Map    | G-6 |
| Figure G-2: | ASCE 7-2010 and 2010 Florida Building Code—Building, Risk Category IV Design Wind Speed Map       | G-7 |

With the amendment of §252.385(2)(b), Fla. Stat. in 2006, the Plan is required to include information on the availability of pet-friendly public shelters as well as capacity of SpNS. The Department of Health is required to assist in determining need for SpNS.