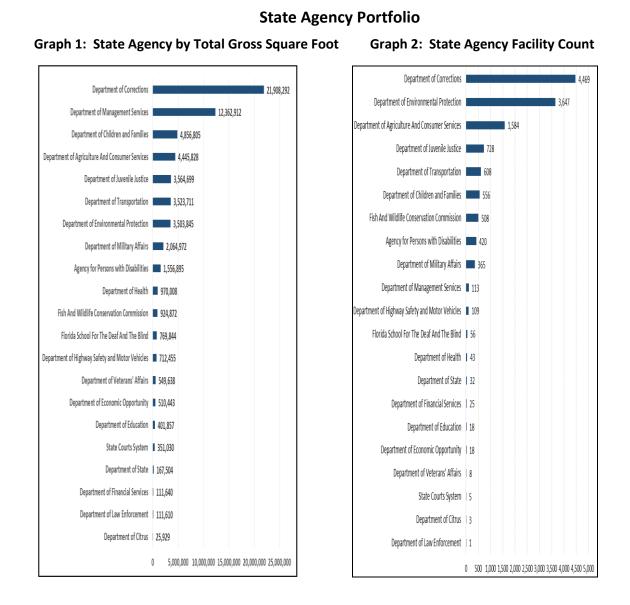

| Facility Count as                                               |                |                  |                    |                            |  |
|-----------------------------------------------------------------|----------------|------------------|--------------------|----------------------------|--|
|                                                                 |                | Percent of Total | Gross Square       | Square Footage as a        |  |
| State Agency                                                    | Facility Count | Inventory        | Footage            | Percent of Total Inventory |  |
| State Agencies                                                  | 13,316         | 65.08%           | 63,394,789         | 28.97%                     |  |
| Agency for Persons with Disabilities                            | 420            | 2.05%            | 1,556,895          | 0.71%                      |  |
| Department of Agriculture And Consumer Services                 | 1,584          | 7.74%            | 4,445,828          | 2.03%                      |  |
| Department of Children and Families                             | 556            | 2.72%            | 4,856,805          | 2.22%                      |  |
| Department of Citrus                                            | 3              | 0.01%            | 25,929             | 0.01%                      |  |
| Department of Corrections<br>Department of Economic Opportunity | 4,469<br>18    | 21.84%           | 21,908,292         | 10.01%                     |  |
| Department of Education                                         | 18             | 0.09%            | 510,443<br>401,857 | 0.23%                      |  |
| Department of Environmental Protection                          | 3,647          | 17.83%           | 3,503,845          | 1.60%                      |  |
| Department of Financial Services                                | 25             | 0.12%            | 111,640            | 0.05%                      |  |
| Department of Health                                            | 43             | 0.21%            | 970,008            | 0.44%                      |  |
| Department of Highway Safety and Motor Vehicles                 | 109            | 0.53%            | 712,455            | 0.33%                      |  |
| Department of Juvenile Justice                                  | 728            | 3.56%            | 3,564,699          | 1.63%                      |  |
| Department of Law Enforcement                                   | 1              | 0.00%            | 111,610            | 0.05%                      |  |
| Department of Management Services                               | 113            | 0.55%            | 12,362,912         | 5.65%                      |  |
| Department of Military Affairs                                  | 365            | 1.78%            | 2,064,972          | 0.94%                      |  |
| Department of State                                             | 32             | 0.16%            | 167,504            | 0.08%                      |  |
| Department of Transportation                                    | 608            | 2.97%            | 3,523,711          | 1.61%                      |  |
| Department of Veterans' Affairs                                 | 8              | 0.04%            | 549,638            | 0.25%                      |  |
| Fish And Wildlife Conservation Commission                       | 508            | 2.48%            | 924,872            | 0.42%                      |  |
| Florida School For The Deaf And The Blind                       | 56             | 0.27%            | 769,844            | 0.35%                      |  |
| State Courts System                                             | 5              | 0.02%            | 351,030            | 0.16%                      |  |
| Florida Colleges                                                | 2,410          | 11.78%           | 63,303,518         | 28.93%                     |  |
| FCS-Broward College                                             | 158            | 0.77%            | 7,293,742          | 3.33%                      |  |
| FCS-Chipola College                                             | 51             | 0.25%            | 585,325            | 0.27%                      |  |
| FCS-College of Central Florida                                  | 71             | 0.35%            | 931,762            | 0.43%                      |  |
| FCS-Daytona State College                                       | 86             | 0.42%            | 1,722,781          | 0.79%                      |  |
| FCS-Eastern Florida State College                               | 73             | 0.36%            | 3,020,757          | 1.38%                      |  |
| FCS-Florida Gateway College                                     | 94             | 0.46%            | 507,958            | 0.23%                      |  |
| FCS-Florida Keys Community College                              | 30             | 0.15%            | 254,461            | 0.12%                      |  |
| FCS-Florida SouthWestern State College                          | 86             | 0.42%            | 1,233,511          | 0.56%                      |  |
| FCS-Florida State College at Jacksonville                       | 115            | 0.56%            | 3,070,763          | 1.40%                      |  |
| FCS-Gulf Coast State College                                    | 51             | 0.25%            | 744,342            | 0.34%                      |  |
| FCS-Hillsborough Community College                              | 105            | 0.51%            | 1,755,747          | 0.80%                      |  |
| FCS-Indian River State College                                  | 93             | 0.45%            | 1,591,536          | 0.73%                      |  |
| FCS-Lake-Sumter State College                                   | 40             | 0.20%            | 776,646            | 0.35%                      |  |
| FCS-Miami Dade College                                          | 271            | 1.32%            | 15,120,555         | 6.91%                      |  |
| FCS-North Florida Community College                             | 35             | 0.17%            | 422,272            | 0.19%                      |  |
| FCS-Northwest Florida State College                             | 72             | 0.35%            | 1,282,605          | 0.59%                      |  |
| FCS-Palm Beach State College                                    | 133            | 0.65%            | 2,141,352          | 0.98%                      |  |
| FCS-Pasco-Hernando State College                                | 91             | 0.44%            | 1,115,567          | 0.51%                      |  |
| FCS-Pensacola State College                                     | 68             | 0.33%            | 1,303,641          | 0.60%                      |  |
| FCS-Polk State College                                          | 48             | 0.23%            | 1,508,828          | 0.69%                      |  |
| FCS-Santa Fe College                                            | 73             | 0.36%            | 2,128,565          | 0.97%                      |  |
| FCS-Seminole State College of Florida                           | 85             | 0.42%            | 3,623,444          | 1.66%                      |  |
| FCS-South Florida State College                                 | 90             | 0.44%            | 695,101            | 0.32%                      |  |
| FCS-St. Johns River State College                               | 43             | 0.21%            | 599,519            | 0.27%                      |  |
| FCS-St. Petersburg College                                      | 124            | 0.61%            | 2,399,623          | 1.10%                      |  |
| FCS-State College of Florida, Manatee-Sarasota                  | 63             | 0.31%            | 2,897,261          | 1.32%                      |  |
| FCS-Tallahassee Community College                               | 72             | 0.35%            | 2,142,064          | 0.98%                      |  |
| FCS-Valencia College                                            | 89             | 0.43%            | 2,433,790          | 1.11%                      |  |
| Universities                                                    | 3,829          | 18.71%           | 90,019,951         | 41.14%                     |  |
| SUS-Florida A&M University                                      | 165            | 0.81%            | 3,865,853          | 1.77%                      |  |
| SUS-Florida Atlantic University                                 | 247            | 1.21%            | 6,633,768          | 3.03%                      |  |
| SUS-Florida Gulf Coast University                               | 165            | 0.81%            | 4,541,046          | 2.08%                      |  |
| SUS-Florida International University                            | 191            | 0.93%            | 9,906,566          | 4.53%                      |  |
| SUS-Florida State University                                    | 445            | 2.17%            | 14,028,548         | 6.41%                      |  |
| SUS-New College                                                 | 59             | 0.29%            | 635,644            | 0.29%                      |  |
| SUS-University of Central Florida                               | 203            | 0.99%            | 9,129,156          | 4.17%                      |  |
| SUS-University of Florida                                       | 1,779          | 8.70%            | 22,723,112         | 10.39%                     |  |
| SUS-University of North Florida                                 | 87             | 0.43%            | 4,342,068          | 1.98%                      |  |
| SUS-University of South Florida                                 | 315            | 1.54%            | 11,926,288         | 5.45%                      |  |
| SUS-University of West Florida                                  | 173            | 0.85%            | 2,287,902          | 1.05%                      |  |
| Water Management Districts                                      | 905            | 4.42%            | 2,080,524          | 0.95%                      |  |
| WMD-Northwest Florida WMD                                       | 46             | 0.22%            | 55,257             | 0.03%                      |  |
| WMD-South Florida WMD                                           | 672            | 3.28%            | 1,208,387          | 0.55%                      |  |
| WMD-Southwest Florida WMD                                       | 128            | 0.63%            | 469,153            | 0.21%                      |  |
| WMD-St. Johns River WMD                                         | 29             | 0.14%            | 284,943            | 0.13%                      |  |
| WMD-Suwannee River WMD                                          | 30             | 0.15%            | 62,784             | 0.03%                      |  |
| Grand Total                                                     | 20,460         | 100.00%          | 218,798,782        | 100.00%                    |  |