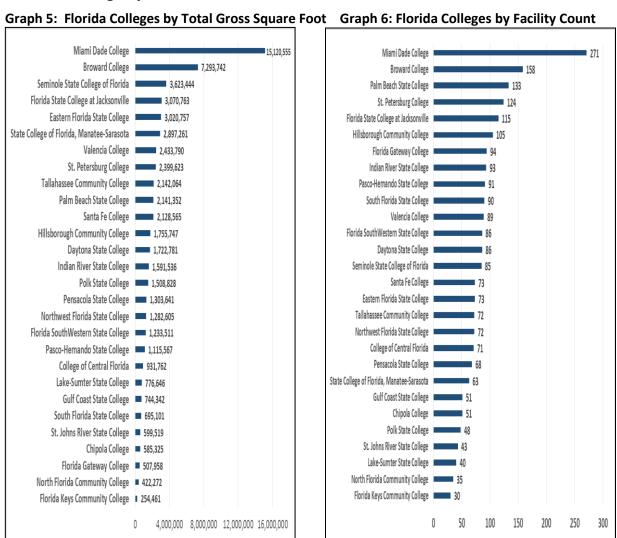

#### Florida College System Portfolio

| Facility Count as                                               |                |                  |                    |                            |  |
|-----------------------------------------------------------------|----------------|------------------|--------------------|----------------------------|--|
|                                                                 |                | Percent of Total | Gross Square       | Square Footage as a        |  |
| State Agency                                                    | Facility Count | Inventory        | Footage            | Percent of Total Inventory |  |
| State Agencies                                                  | 13,316         | 65.08%           | 63,394,789         | 28.97%                     |  |
| Agency for Persons with Disabilities                            | 420            | 2.05%            | 1,556,895          | 0.71%                      |  |
| Department of Agriculture And Consumer Services                 | 1,584          | 7.74%            | 4,445,828          | 2.03%                      |  |
| Department of Children and Families                             | 556            | 2.72%            | 4,856,805          | 2.22%                      |  |
| Department of Citrus                                            | 3              | 0.01%            | 25,929             | 0.01%                      |  |
| Department of Corrections<br>Department of Economic Opportunity | 4,469<br>18    | 21.84%           | 21,908,292         | 10.01%                     |  |
| Department of Education                                         | 18             | 0.09%            | 510,443<br>401,857 | 0.23%                      |  |
| Department of Environmental Protection                          | 3,647          | 17.83%           | 3,503,845          | 1.60%                      |  |
| Department of Financial Services                                | 25             | 0.12%            | 111,640            | 0.05%                      |  |
| Department of Health                                            | 43             | 0.21%            | 970,008            | 0.44%                      |  |
| Department of Highway Safety and Motor Vehicles                 | 109            | 0.53%            | 712,455            | 0.33%                      |  |
| Department of Juvenile Justice                                  | 728            | 3.56%            | 3,564,699          | 1.63%                      |  |
| Department of Law Enforcement                                   | 1              | 0.00%            | 111,610            | 0.05%                      |  |
| Department of Management Services                               | 113            | 0.55%            | 12,362,912         | 5.65%                      |  |
| Department of Military Affairs                                  | 365            | 1.78%            | 2,064,972          | 0.94%                      |  |
| Department of State                                             | 32             | 0.16%            | 167,504            | 0.08%                      |  |
| Department of Transportation                                    | 608            | 2.97%            | 3,523,711          | 1.61%                      |  |
| Department of Veterans' Affairs                                 | 8              | 0.04%            | 549,638            | 0.25%                      |  |
| Fish And Wildlife Conservation Commission                       | 508            | 2.48%            | 924,872            | 0.42%                      |  |
| Florida School For The Deaf And The Blind                       | 56             | 0.27%            | 769,844            | 0.35%                      |  |
| State Courts System                                             | 5              | 0.02%            | 351,030            | 0.16%                      |  |
| Florida Colleges                                                | 2,410          | 11.78%           | 63,303,518         | 28.93%                     |  |
| FCS-Broward College                                             | 158            | 0.77%            | 7,293,742          | 3.33%                      |  |
| FCS-Chipola College                                             | 51             | 0.25%            | 585,325            | 0.27%                      |  |
| FCS-College of Central Florida                                  | 71             | 0.35%            | 931,762            | 0.43%                      |  |
| FCS-Daytona State College                                       | 86             | 0.42%            | 1,722,781          | 0.79%                      |  |
| FCS-Eastern Florida State College                               | 73             | 0.36%            | 3,020,757          | 1.38%                      |  |
| FCS-Florida Gateway College                                     | 94             | 0.46%            | 507,958            | 0.23%                      |  |
| FCS-Florida Keys Community College                              | 30             | 0.15%            | 254,461            | 0.12%                      |  |
| FCS-Florida SouthWestern State College                          | 86             | 0.42%            | 1,233,511          | 0.56%                      |  |
| FCS-Florida State College at Jacksonville                       | 115            | 0.56%            | 3,070,763          | 1.40%                      |  |
| FCS-Gulf Coast State College                                    | 51             | 0.25%            | 744,342            | 0.34%                      |  |
| FCS-Hillsborough Community College                              | 105            | 0.51%            | 1,755,747          | 0.80%                      |  |
| FCS-Indian River State College                                  | 93             | 0.45%            | 1,591,536          | 0.73%                      |  |
| FCS-Lake-Sumter State College                                   | 40             | 0.20%            | 776,646            | 0.35%                      |  |
| FCS-Miami Dade College                                          | 271            | 1.32%            | 15,120,555         | 6.91%                      |  |
| FCS-North Florida Community College                             | 35             | 0.17%            | 422,272            | 0.19%                      |  |
| FCS-Northwest Florida State College                             | 72             | 0.35%            | 1,282,605          | 0.59%                      |  |
| FCS-Palm Beach State College                                    | 133            | 0.65%            | 2,141,352          | 0.98%                      |  |
| FCS-Pasco-Hernando State College                                | 91             | 0.44%            | 1,115,567          | 0.51%                      |  |
| FCS-Pensacola State College                                     | 68             | 0.33%            | 1,303,641          | 0.60%                      |  |
| FCS-Polk State College                                          | 48             | 0.23%            | 1,508,828          | 0.69%                      |  |
| FCS-Santa Fe College                                            | 73             | 0.36%            | 2,128,565          | 0.97%                      |  |
| FCS-Seminole State College of Florida                           | 85             | 0.42%            | 3,623,444          | 1.66%                      |  |
| FCS-South Florida State College                                 | 90             | 0.44%            | 695,101            | 0.32%                      |  |
| FCS-St. Johns River State College                               | 43             | 0.21%            | 599,519            | 0.27%                      |  |
| FCS-St. Petersburg College                                      | 124            | 0.61%            | 2,399,623          | 1.10%                      |  |
| FCS-State College of Florida, Manatee-Sarasota                  | 63             | 0.31%            | 2,897,261          | 1.32%                      |  |
| FCS-Tallahassee Community College                               | 72             | 0.35%            | 2,142,064          | 0.98%                      |  |
| FCS-Valencia College                                            | 89             | 0.43%            | 2,433,790          | 1.11%                      |  |
| Universities                                                    | 3,829          | 18.71%           | 90,019,951         | 41.14%                     |  |
| SUS-Florida A&M University                                      | 165            | 0.81%            | 3,865,853          | 1.77%                      |  |
| SUS-Florida Atlantic University                                 | 247            | 1.21%            | 6,633,768          | 3.03%                      |  |
| SUS-Florida Gulf Coast University                               | 165            | 0.81%            | 4,541,046          | 2.08%                      |  |
| SUS-Florida International University                            | 191            | 0.93%            | 9,906,566          | 4.53%                      |  |
| SUS-Florida State University                                    | 445            | 2.17%            | 14,028,548         | 6.41%                      |  |
| SUS-New College                                                 | 59             | 0.29%            | 635,644            | 0.29%                      |  |
| SUS-University of Central Florida                               | 203            | 0.99%            | 9,129,156          | 4.17%                      |  |
| SUS-University of Florida                                       | 1,779          | 8.70%            | 22,723,112         | 10.39%                     |  |
| SUS-University of North Florida                                 | 87             | 0.43%            | 4,342,068          | 1.98%                      |  |
| SUS-University of South Florida                                 | 315            | 1.54%            | 11,926,288         | 5.45%                      |  |
| SUS-University of West Florida                                  | 173            | 0.85%            | 2,287,902          | 1.05%                      |  |
| Water Management Districts                                      | 905            | 4.42%            | 2,080,524          | 0.95%                      |  |
| WMD-Northwest Florida WMD                                       | 46             | 0.22%            | 55,257             | 0.03%                      |  |
| WMD-South Florida WMD                                           | 672            | 3.28%            | 1,208,387          | 0.55%                      |  |
| WMD-Southwest Florida WMD                                       | 128            | 0.63%            | 469,153            | 0.21%                      |  |
| WMD-St. Johns River WMD                                         | 29             | 0.14%            | 284,943            | 0.13%                      |  |
| WMD-Suwannee River WMD                                          | 30             | 0.15%            | 62,784             | 0.03%                      |  |
| Grand Total                                                     | 20,460         | 100.00%          | 218,798,782        | 100.00%                    |  |