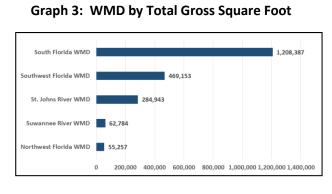

### Water Management District (WMD) Portfolio

| Facility Count as                                               |                |                  |                    |                            |  |
|-----------------------------------------------------------------|----------------|------------------|--------------------|----------------------------|--|
|                                                                 |                | Percent of Total | Gross Square       | Square Footage as a        |  |
| State Agency                                                    | Facility Count | Inventory        | Footage            | Percent of Total Inventory |  |
| State Agencies                                                  | 13,316         | 65.08%           | 63,394,789         | 28.97%                     |  |
| Agency for Persons with Disabilities                            | 420            | 2.05%            | 1,556,895          | 0.71%                      |  |
| Department of Agriculture And Consumer Services                 | 1,584          | 7.74%            | 4,445,828          | 2.03%                      |  |
| Department of Children and Families                             | 556            | 2.72%            | 4,856,805          | 2.22%                      |  |
| Department of Citrus                                            | 3              | 0.01%            | 25,929             | 0.01%                      |  |
| Department of Corrections<br>Department of Economic Opportunity | 4,469<br>18    | 21.84%           | 21,908,292         | 10.01%                     |  |
| Department of Education                                         | 18             | 0.09%            | 510,443<br>401,857 | 0.23%                      |  |
| Department of Environmental Protection                          | 3,647          | 17.83%           | 3,503,845          | 1.60%                      |  |
| Department of Financial Services                                | 25             | 0.12%            | 111,640            | 0.05%                      |  |
| Department of Health                                            | 43             | 0.21%            | 970,008            | 0.44%                      |  |
| Department of Highway Safety and Motor Vehicles                 | 109            | 0.53%            | 712,455            | 0.33%                      |  |
| Department of Juvenile Justice                                  | 728            | 3.56%            | 3,564,699          | 1.63%                      |  |
| Department of Law Enforcement                                   | 1              | 0.00%            | 111,610            | 0.05%                      |  |
| Department of Management Services                               | 113            | 0.55%            | 12,362,912         | 5.65%                      |  |
| Department of Military Affairs                                  | 365            | 1.78%            | 2,064,972          | 0.94%                      |  |
| Department of State                                             | 32             | 0.16%            | 167,504            | 0.08%                      |  |
| Department of Transportation                                    | 608            | 2.97%            | 3,523,711          | 1.61%                      |  |
| Department of Veterans' Affairs                                 | 8              | 0.04%            | 549,638            | 0.25%                      |  |
| Fish And Wildlife Conservation Commission                       | 508            | 2.48%            | 924,872            | 0.42%                      |  |
| Florida School For The Deaf And The Blind                       | 56             | 0.27%            | 769,844            | 0.35%                      |  |
| State Courts System                                             | 5              | 0.02%            | 351,030            | 0.16%                      |  |
| Florida Colleges                                                | 2,410          | 11.78%           | 63,303,518         | 28.93%                     |  |
| FCS-Broward College                                             | 158            | 0.77%            | 7,293,742          | 3.33%                      |  |
| FCS-Chipola College                                             | 51             | 0.25%            | 585,325            | 0.27%                      |  |
| FCS-College of Central Florida                                  | 71             | 0.35%            | 931,762            | 0.43%                      |  |
| FCS-Daytona State College                                       | 86             | 0.42%            | 1,722,781          | 0.79%                      |  |
| FCS-Eastern Florida State College                               | 73             | 0.36%            | 3,020,757          | 1.38%                      |  |
| FCS-Florida Gateway College                                     | 94             | 0.46%            | 507,958            | 0.23%                      |  |
| FCS-Florida Keys Community College                              | 30             | 0.15%            | 254,461            | 0.12%                      |  |
| FCS-Florida SouthWestern State College                          | 86             | 0.42%            | 1,233,511          | 0.56%                      |  |
| FCS-Florida State College at Jacksonville                       | 115            | 0.56%            | 3,070,763          | 1.40%                      |  |
| FCS-Gulf Coast State College                                    | 51             | 0.25%            | 744,342            | 0.34%                      |  |
| FCS-Hillsborough Community College                              | 105            | 0.51%            | 1,755,747          | 0.80%                      |  |
| FCS-Indian River State College                                  | 93             | 0.45%            | 1,591,536          | 0.73%                      |  |
| FCS-Lake-Sumter State College                                   | 40             | 0.20%            | 776,646            | 0.35%                      |  |
| FCS-Miami Dade College                                          | 271            | 1.32%            | 15,120,555         | 6.91%                      |  |
| FCS-North Florida Community College                             | 35             | 0.17%            | 422,272            | 0.19%                      |  |
| FCS-Northwest Florida State College                             | 72             | 0.35%            | 1,282,605          | 0.59%                      |  |
| FCS-Palm Beach State College                                    | 133            | 0.65%            | 2,141,352          | 0.98%                      |  |
| FCS-Pasco-Hernando State College                                | 91             | 0.44%            | 1,115,567          | 0.51%                      |  |
| FCS-Pensacola State College                                     | 68             | 0.33%            | 1,303,641          | 0.60%                      |  |
| FCS-Polk State College                                          | 48             | 0.23%            | 1,508,828          | 0.69%                      |  |
| FCS-Santa Fe College                                            | 73             | 0.36%            | 2,128,565          | 0.97%                      |  |
| FCS-Seminole State College of Florida                           | 85             | 0.42%            | 3,623,444          | 1.66%                      |  |
| FCS-South Florida State College                                 | 90             | 0.44%            | 695,101            | 0.32%                      |  |
| FCS-St. Johns River State College                               | 43             | 0.21%            | 599,519            | 0.27%                      |  |
| FCS-St. Petersburg College                                      | 124            | 0.61%            | 2,399,623          | 1.10%                      |  |
| FCS-State College of Florida, Manatee-Sarasota                  | 63             | 0.31%            | 2,897,261          | 1.32%                      |  |
| FCS-Tallahassee Community College                               | 72             | 0.35%            | 2,142,064          | 0.98%                      |  |
| FCS-Valencia College                                            | 89             | 0.43%            | 2,433,790          | 1.11%                      |  |
| Universities                                                    | 3,829          | 18.71%           | 90,019,951         | 41.14%                     |  |
| SUS-Florida A&M University                                      | 165            | 0.81%            | 3,865,853          | 1.77%                      |  |
| SUS-Florida Atlantic University                                 | 247            | 1.21%            | 6,633,768          | 3.03%                      |  |
| SUS-Florida Gulf Coast University                               | 165            | 0.81%            | 4,541,046          | 2.08%                      |  |
| SUS-Florida International University                            | 191            | 0.93%            | 9,906,566          | 4.53%                      |  |
| SUS-Florida State University                                    | 445            | 2.17%            | 14,028,548         | 6.41%                      |  |
| SUS-New College                                                 | 59             | 0.29%            | 635,644            | 0.29%                      |  |
| SUS-University of Central Florida                               | 203            | 0.99%            | 9,129,156          | 4.17%                      |  |
| SUS-University of Florida                                       | 1,779          | 8.70%            | 22,723,112         | 10.39%                     |  |
| SUS-University of North Florida                                 | 87             | 0.43%            | 4,342,068          | 1.98%                      |  |
| SUS-University of South Florida                                 | 315            | 1.54%            | 11,926,288         | 5.45%                      |  |
| SUS-University of West Florida                                  | 173            | 0.85%            | 2,287,902          | 1.05%                      |  |
| Water Management Districts                                      | 905            | 4.42%            | 2,080,524          | 0.95%                      |  |
| WMD-Northwest Florida WMD                                       | 46             | 0.22%            | 55,257             | 0.03%                      |  |
| WMD-South Florida WMD                                           | 672            | 3.28%            | 1,208,387          | 0.55%                      |  |
| WMD-Southwest Florida WMD                                       | 128            | 0.63%            | 469,153            | 0.21%                      |  |
| WMD-St. Johns River WMD                                         | 29             | 0.14%            | 284,943            | 0.13%                      |  |
| WMD-Suwannee River WMD                                          | 30             | 0.15%            | 62,784             | 0.03%                      |  |
| Grand Total                                                     | 20,460         | 100.00%          | 218,798,782        | 100.00%                    |  |