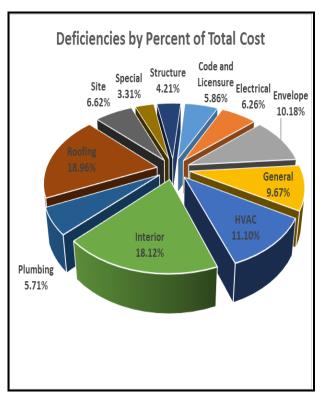

#### **State-Owned Facility Deficiency Summary**

A building deficiency is any known building repair or improvement. Examples include chiller replacements or roof repairs. The table below identifies the number of agency-reported deficiencies by category and an estimated cost. Data reported includes three universities and three water management districts.

For a full list of agency-reported facility deficiencies, see **Appendix 1 - Facility Deficiencies as of June 30, 2014.** 

| Deficiency<br>Category | Number of<br>Deficiency by<br>Category | Sum of Estimated Cost |
|------------------------|----------------------------------------|-----------------------|
| Envelope               | 535                                    | \$172,088,600         |
| Code and Licensure     | 308                                    | \$157,305,320         |
| HVAC                   | 583                                    | \$114,204,994         |
| Interior               | 952                                    | \$106,426,659         |
| Roofing                | 996                                    | \$64,832,011          |
| Electrical             | 329                                    | \$47,720,696          |
| Special                | 174                                    | \$30,683,288          |
| Site                   | 348                                    | \$29,261,317          |
| General                | 508                                    | \$25,179,733          |
| Structure              | 221                                    | \$24,875,621          |
| Plumbing               | 300                                    | \$21,855,582          |
| Grand Total            | 5,254                                  | \$794,433,821         |