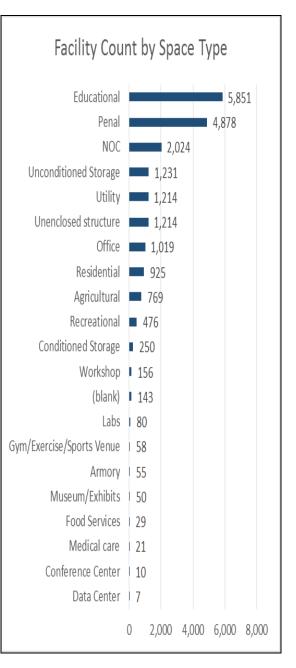

### State-Owned Facilities by Space Type

The table below lists the total number of facilities and total gross square footage of the state's portfolio by predominant space type. As the tables illustrate, the most predominant space type is educational.

|                           | Facility<br>Count |             |
|---------------------------|-------------------|-------------|
| Predominant Space Type    | by                | Gross SF    |
| Educational               | 5,851             | 140,618,808 |
| Penal                     | 4,878             | 25,442,094  |
| NOC                       | 2,024             | 3,425,924   |
| Unconditioned Storage     | 1,231             | 1,743,474   |
| Unenclosed structure      | 1,214             | 9,909,268   |
| Utility                   | 1,214             | 1,107,623   |
| Office                    | 1,019             | 17,088,281  |
| Residential               | 925               | 7,717,715   |
| Agricultural              | 769               | 3,008,972   |
| Recreational              | 476               | 797,675     |
| Conditioned Storage       | 250               | 875,654     |
| Workshop                  | 156               | 618,383     |
| Blank - Not Identified    | 143               | 1,068,854   |
| Labs                      | 80                | 1,128,823   |
| Gym/Exercise/Sports Venue | 58                | 1,255,563   |
| Armory                    | 55                | 1,180,087   |
| Museum/Exhibits           | 50                | 219,538     |
| Food Services             | 29                | 257,424     |
| Medical care              | 21                | 1,145,210   |
| Conference Center         | 10                | 92,372      |
| Data Center               | 7                 | 97,040      |
| Grand Total               | 20,460            | 218,798,782 |