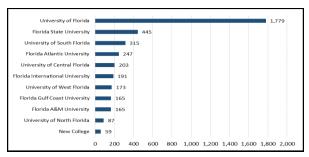

### **Graph 8: Universities by Facility Count**

| Facility Count as                                               |                |                  |                    |                            |  |
|-----------------------------------------------------------------|----------------|------------------|--------------------|----------------------------|--|
|                                                                 |                | Percent of Total | Gross Square       | Square Footage as a        |  |
| State Agency                                                    | Facility Count | Inventory        | Footage            | Percent of Total Inventory |  |
| State Agencies                                                  | 13,316         | 65.08%           | 63,394,789         | 28.97%                     |  |
| Agency for Persons with Disabilities                            | 420            | 2.05%            | 1,556,895          | 0.71%                      |  |
| Department of Agriculture And Consumer Services                 | 1,584          | 7.74%            | 4,445,828          | 2.03%                      |  |
| Department of Children and Families                             | 556            | 2.72%            | 4,856,805          | 2.22%                      |  |
| Department of Citrus                                            | 3              | 0.01%            | 25,929             | 0.01%                      |  |
| Department of Corrections<br>Department of Economic Opportunity | 4,469<br>18    | 21.84%           | 21,908,292         | 10.01%                     |  |
| Department of Education                                         | 18             | 0.09%            | 510,443<br>401,857 | 0.23%                      |  |
| Department of Environmental Protection                          | 3,647          | 17.83%           | 3,503,845          | 1.60%                      |  |
| Department of Financial Services                                | 25             | 0.12%            | 111,640            | 0.05%                      |  |
| Department of Health                                            | 43             | 0.21%            | 970,008            | 0.44%                      |  |
| Department of Highway Safety and Motor Vehicles                 | 109            | 0.53%            | 712,455            | 0.33%                      |  |
| Department of Juvenile Justice                                  | 728            | 3.56%            | 3,564,699          | 1.63%                      |  |
| Department of Law Enforcement                                   | 1              | 0.00%            | 111,610            | 0.05%                      |  |
| Department of Management Services                               | 113            | 0.55%            | 12,362,912         | 5.65%                      |  |
| Department of Military Affairs                                  | 365            | 1.78%            | 2,064,972          | 0.94%                      |  |
| Department of State                                             | 32             | 0.16%            | 167,504            | 0.08%                      |  |
| Department of Transportation                                    | 608            | 2.97%            | 3,523,711          | 1.61%                      |  |
| Department of Veterans' Affairs                                 | 8              | 0.04%            | 549,638            | 0.25%                      |  |
| Fish And Wildlife Conservation Commission                       | 508            | 2.48%            | 924,872            | 0.42%                      |  |
| Florida School For The Deaf And The Blind                       | 56             | 0.27%            | 769,844            | 0.35%                      |  |
| State Courts System                                             | 5              | 0.02%            | 351,030            | 0.16%                      |  |
| Florida Colleges                                                | 2,410          | 11.78%           | 63,303,518         | 28.93%                     |  |
| FCS-Broward College                                             | 158            | 0.77%            | 7,293,742          | 3.33%                      |  |
| FCS-Chipola College                                             | 51             | 0.25%            | 585,325            | 0.27%                      |  |
| FCS-College of Central Florida                                  | 71             | 0.35%            | 931,762            | 0.43%                      |  |
| FCS-Daytona State College                                       | 86             | 0.42%            | 1,722,781          | 0.79%                      |  |
| FCS-Eastern Florida State College                               | 73             | 0.36%            | 3,020,757          | 1.38%                      |  |
| FCS-Florida Gateway College                                     | 94             | 0.46%            | 507,958            | 0.23%                      |  |
| FCS-Florida Keys Community College                              | 30             | 0.15%            | 254,461            | 0.12%                      |  |
| FCS-Florida SouthWestern State College                          | 86             | 0.42%            | 1,233,511          | 0.56%                      |  |
| FCS-Florida State College at Jacksonville                       | 115            | 0.56%            | 3,070,763          | 1.40%                      |  |
| FCS-Gulf Coast State College                                    | 51             | 0.25%            | 744,342            | 0.34%                      |  |
| FCS-Hillsborough Community College                              | 105            | 0.51%            | 1,755,747          | 0.80%                      |  |
| FCS-Indian River State College                                  | 93             | 0.45%            | 1,591,536          | 0.73%                      |  |
| FCS-Lake-Sumter State College                                   | 40             | 0.20%            | 776,646            | 0.35%                      |  |
| FCS-Miami Dade College                                          | 271            | 1.32%            | 15,120,555         | 6.91%                      |  |
| FCS-North Florida Community College                             | 35             | 0.17%            | 422,272            | 0.19%                      |  |
| FCS-Northwest Florida State College                             | 72             | 0.35%            | 1,282,605          | 0.59%                      |  |
| FCS-Palm Beach State College                                    | 133            | 0.65%            | 2,141,352          | 0.98%                      |  |
| FCS-Pasco-Hernando State College                                | 91             | 0.44%            | 1,115,567          | 0.51%                      |  |
| FCS-Pensacola State College                                     | 68             | 0.33%            | 1,303,641          | 0.60%                      |  |
| FCS-Polk State College                                          | 48             | 0.23%            | 1,508,828          | 0.69%                      |  |
| FCS-Santa Fe College                                            | 73             | 0.36%            | 2,128,565          | 0.97%                      |  |
| FCS-Seminole State College of Florida                           | 85             | 0.42%            | 3,623,444          | 1.66%                      |  |
| FCS-South Florida State College                                 | 90             | 0.44%            | 695,101            | 0.32%                      |  |
| FCS-St. Johns River State College                               | 43             | 0.21%            | 599,519            | 0.27%                      |  |
| FCS-St. Petersburg College                                      | 124            | 0.61%            | 2,399,623          | 1.10%                      |  |
| FCS-State College of Florida, Manatee-Sarasota                  | 63             | 0.31%            | 2,897,261          | 1.32%                      |  |
| FCS-Tallahassee Community College                               | 72             | 0.35%            | 2,142,064          | 0.98%                      |  |
| FCS-Valencia College                                            | 89             | 0.43%            | 2,433,790          | 1.11%                      |  |
| Universities                                                    | 3,829          | 18.71%           | 90,019,951         | 41.14%                     |  |
| SUS-Florida A&M University                                      | 165            | 0.81%            | 3,865,853          | 1.77%                      |  |
| SUS-Florida Atlantic University                                 | 247            | 1.21%            | 6,633,768          | 3.03%                      |  |
| SUS-Florida Gulf Coast University                               | 165            | 0.81%            | 4,541,046          | 2.08%                      |  |
| SUS-Florida International University                            | 191            | 0.93%            | 9,906,566          | 4.53%                      |  |
| SUS-Florida State University                                    | 445            | 2.17%            | 14,028,548         | 6.41%                      |  |
| SUS-New College                                                 | 59             | 0.29%            | 635,644            | 0.29%                      |  |
| SUS-University of Central Florida                               | 203            | 0.99%            | 9,129,156          | 4.17%                      |  |
| SUS-University of Florida                                       | 1,779          | 8.70%            | 22,723,112         | 10.39%                     |  |
| SUS-University of North Florida                                 | 87             | 0.43%            | 4,342,068          | 1.98%                      |  |
| SUS-University of South Florida                                 | 315            | 1.54%            | 11,926,288         | 5.45%                      |  |
| SUS-University of West Florida                                  | 173            | 0.85%            | 2,287,902          | 1.05%                      |  |
| Water Management Districts                                      | 905            | 4.42%            | 2,080,524          | 0.95%                      |  |
| WMD-Northwest Florida WMD                                       | 46             | 0.22%            | 55,257             | 0.03%                      |  |
| WMD-South Florida WMD                                           | 672            | 3.28%            | 1,208,387          | 0.55%                      |  |
| WMD-Southwest Florida WMD                                       | 128            | 0.63%            | 469,153            | 0.21%                      |  |
| WMD-St. Johns River WMD                                         | 29             | 0.14%            | 284,943            | 0.13%                      |  |
| WMD-Suwannee River WMD                                          | 30             | 0.15%            | 62,784             | 0.03%                      |  |
| Grand Total                                                     | 20,460         | 100.00%          | 218,798,782        | 100.00%                    |  |