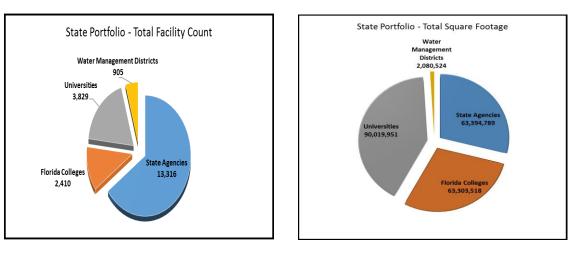

Agencies reported the following in FL-SOLARIS (FITS):

• The State of Florida owns 20,460 structures totaling 218,798,782 square feet. This portfolio includes facilities owned by state agencies, water management districts, the Florida College System, and the State University System of Florida Board of Governors (BOG).

- State agencies own 13,316 facilities, totaling 63,394,789 square feet.
  - Agencies own facilities in all 67 counties, with Alachua County having the most in count (1,619), Miami-Dade County having the most in square footage (29,478,225), and Glades County the fewest in both count (47) and square footage (39,836).
  - Agencies reported 506 candidates for disposition, totaling nearly 2.4 million square feet.
     Of those, only 10 were newly reported for 2014.
  - The average age of all agency-owned facilities is 31 years, and there are approximately \$794 million in identified capital improvement projects<sup>1</sup>.
  - Agencies reported approximately \$286.5 million in operating expenses for this reporting cycle and \$117.8 million in utility expenses.

| Facility Count as                                               |                |                  |                    |                            |  |
|-----------------------------------------------------------------|----------------|------------------|--------------------|----------------------------|--|
|                                                                 |                | Percent of Total | Gross Square       | Square Footage as a        |  |
| State Agency                                                    | Facility Count | Inventory        | Footage            | Percent of Total Inventory |  |
| State Agencies                                                  | 13,316         | 65.08%           | 63,394,789         | 28.97%                     |  |
| Agency for Persons with Disabilities                            | 420            | 2.05%            | 1,556,895          | 0.71%                      |  |
| Department of Agriculture And Consumer Services                 | 1,584          | 7.74%            | 4,445,828          | 2.03%                      |  |
| Department of Children and Families                             | 556            | 2.72%            | 4,856,805          | 2.22%                      |  |
| Department of Citrus                                            | 3              | 0.01%            | 25,929             | 0.01%                      |  |
| Department of Corrections<br>Department of Economic Opportunity | 4,469<br>18    | 21.84%           | 21,908,292         | 10.01%                     |  |
| Department of Education                                         | 18             | 0.09%            | 510,443<br>401,857 | 0.23%                      |  |
| Department of Environmental Protection                          | 3,647          | 17.83%           | 3,503,845          | 1.60%                      |  |
| Department of Financial Services                                | 25             | 0.12%            | 111,640            | 0.05%                      |  |
| Department of Health                                            | 43             | 0.21%            | 970,008            | 0.44%                      |  |
| Department of Highway Safety and Motor Vehicles                 | 109            | 0.53%            | 712,455            | 0.33%                      |  |
| Department of Juvenile Justice                                  | 728            | 3.56%            | 3,564,699          | 1.63%                      |  |
| Department of Law Enforcement                                   | 1              | 0.00%            | 111,610            | 0.05%                      |  |
| Department of Management Services                               | 113            | 0.55%            | 12,362,912         | 5.65%                      |  |
| Department of Military Affairs                                  | 365            | 1.78%            | 2,064,972          | 0.94%                      |  |
| Department of State                                             | 32             | 0.16%            | 167,504            | 0.08%                      |  |
| Department of Transportation                                    | 608            | 2.97%            | 3,523,711          | 1.61%                      |  |
| Department of Veterans' Affairs                                 | 8              | 0.04%            | 549,638            | 0.25%                      |  |
| Fish And Wildlife Conservation Commission                       | 508            | 2.48%            | 924,872            | 0.42%                      |  |
| Florida School For The Deaf And The Blind                       | 56             | 0.27%            | 769,844            | 0.35%                      |  |
| State Courts System                                             | 5              | 0.02%            | 351,030            | 0.16%                      |  |
| Florida Colleges                                                | 2,410          | 11.78%           | 63,303,518         | 28.93%                     |  |
| FCS-Broward College                                             | 158            | 0.77%            | 7,293,742          | 3.33%                      |  |
| FCS-Chipola College                                             | 51             | 0.25%            | 585,325            | 0.27%                      |  |
| FCS-College of Central Florida                                  | 71             | 0.35%            | 931,762            | 0.43%                      |  |
| FCS-Daytona State College                                       | 86             | 0.42%            | 1,722,781          | 0.79%                      |  |
| FCS-Eastern Florida State College                               | 73             | 0.36%            | 3,020,757          | 1.38%                      |  |
| FCS-Florida Gateway College                                     | 94             | 0.46%            | 507,958            | 0.23%                      |  |
| FCS-Florida Keys Community College                              | 30             | 0.15%            | 254,461            | 0.12%                      |  |
| FCS-Florida SouthWestern State College                          | 86             | 0.42%            | 1,233,511          | 0.56%                      |  |
| FCS-Florida State College at Jacksonville                       | 115            | 0.56%            | 3,070,763          | 1.40%                      |  |
| FCS-Gulf Coast State College                                    | 51             | 0.25%            | 744,342            | 0.34%                      |  |
| FCS-Hillsborough Community College                              | 105            | 0.51%            | 1,755,747          | 0.80%                      |  |
| FCS-Indian River State College                                  | 93             | 0.45%            | 1,591,536          | 0.73%                      |  |
| FCS-Lake-Sumter State College                                   | 40             | 0.20%            | 776,646            | 0.35%                      |  |
| FCS-Miami Dade College                                          | 271            | 1.32%            | 15,120,555         | 6.91%                      |  |
| FCS-North Florida Community College                             | 35             | 0.17%            | 422,272            | 0.19%                      |  |
| FCS-Northwest Florida State College                             | 72             | 0.35%            | 1,282,605          | 0.59%                      |  |
| FCS-Palm Beach State College                                    | 133            | 0.65%            | 2,141,352          | 0.98%                      |  |
| FCS-Pasco-Hernando State College                                | 91             | 0.44%            | 1,115,567          | 0.51%                      |  |
| FCS-Pensacola State College                                     | 68             | 0.33%            | 1,303,641          | 0.60%                      |  |
| FCS-Polk State College                                          | 48             | 0.23%            | 1,508,828          | 0.69%                      |  |
| FCS-Santa Fe College                                            | 73             | 0.36%            | 2,128,565          | 0.97%                      |  |
| FCS-Seminole State College of Florida                           | 85             | 0.42%            | 3,623,444          | 1.66%                      |  |
| FCS-South Florida State College                                 | 90             | 0.44%            | 695,101            | 0.32%                      |  |
| FCS-St. Johns River State College                               | 43             | 0.21%            | 599,519            | 0.27%                      |  |
| FCS-St. Petersburg College                                      | 124            | 0.61%            | 2,399,623          | 1.10%                      |  |
| FCS-State College of Florida, Manatee-Sarasota                  | 63             | 0.31%            | 2,897,261          | 1.32%                      |  |
| FCS-Tallahassee Community College                               | 72             | 0.35%            | 2,142,064          | 0.98%                      |  |
| FCS-Valencia College                                            | 89             | 0.43%            | 2,433,790          | 1.11%                      |  |
| Universities                                                    | 3,829          | 18.71%           | 90,019,951         | 41.14%                     |  |
| SUS-Florida A&M University                                      | 165            | 0.81%            | 3,865,853          | 1.77%                      |  |
| SUS-Florida Atlantic University                                 | 247            | 1.21%            | 6,633,768          | 3.03%                      |  |
| SUS-Florida Gulf Coast University                               | 165            | 0.81%            | 4,541,046          | 2.08%                      |  |
| SUS-Florida International University                            | 191            | 0.93%            | 9,906,566          | 4.53%                      |  |
| SUS-Florida State University                                    | 445            | 2.17%            | 14,028,548         | 6.41%                      |  |
| SUS-New College                                                 | 59             | 0.29%            | 635,644            | 0.29%                      |  |
| SUS-University of Central Florida                               | 203            | 0.99%            | 9,129,156          | 4.17%                      |  |
| SUS-University of Florida                                       | 1,779          | 8.70%            | 22,723,112         | 10.39%                     |  |
| SUS-University of North Florida                                 | 87             | 0.43%            | 4,342,068          | 1.98%                      |  |
| SUS-University of South Florida                                 | 315            | 1.54%            | 11,926,288         | 5.45%                      |  |
| SUS-University of West Florida                                  | 173            | 0.85%            | 2,287,902          | 1.05%                      |  |
| Water Management Districts                                      | 905            | 4.42%            | 2,080,524          | 0.95%                      |  |
| WMD-Northwest Florida WMD                                       | 46             | 0.22%            | 55,257             | 0.03%                      |  |
| WMD-South Florida WMD                                           | 672            | 3.28%            | 1,208,387          | 0.55%                      |  |
| WMD-Southwest Florida WMD                                       | 128            | 0.63%            | 469,153            | 0.21%                      |  |
| WMD-St. Johns River WMD                                         | 29             | 0.14%            | 284,943            | 0.13%                      |  |
| WMD-Suwannee River WMD                                          | 30             | 0.15%            | 62,784             | 0.03%                      |  |
| Grand Total                                                     | 20,460         | 100.00%          | 218,798,782        | 100.00%                    |  |