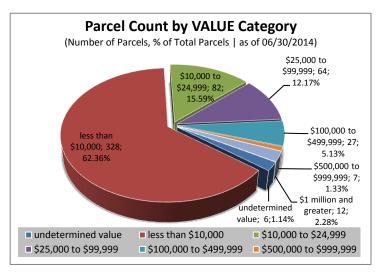

## a. Board of Trustees State-Owned Land and Facility Dispositions in Process or To Be Determined

**Overview:** As of July 1, 2014, the report contains a total of 526 surplus or possible surplus properties, containing an estimated 5,916 acres with an estimated value of \$81.4 million. Of the 526 properties, there are approximately 19 that are improved with some sort of facility with an estimated value of \$55.2 million. These values do not reflect possible revenue, as all values are estimated or based on assessed value provided by the county property appraisers, and they may not reflect the actual appraised value of the facility if taken to market. In addition, many of the properties may be leased by state universities, Florida College System institutions, or state agencies. These numbers will constantly change due to ongoing evaluations, newly identified surplus properties, property re-leased to agencies, universities and Florida College System institutions in the noticing process, ongoing negotiations and dispositions of property.

**Under Contract/In Negotiations**: There are 19 properties (vacant and improved), for which potential purchasers have been identified and which are in the negotiation phase, are under contract for sale/exchange or in the closing phase. The total value of these properties is estimated at just under \$53 million. This estimated value may not reflect actual revenue to be received since it includes some exchanges in which land will be received instead of revenue.

**Active:** There are 359 properties available for disposition or for lease to a state university or government entity. The total estimated value of the property in this category is approximately \$14.8 million.

**Possible Surplus/TBD:** There are 148 properties with an estimated value of \$13.7 million in this category. This category consists of: properties that may have been identified by agencies as future candidates for disposition but are not yet available and properties with possible conservation values yet to be determined, unresolved title or ownership issues, restrictions, or dedications which hinder their marketability, inexact locations, or a variety of other conditions which need additional examination and resolution.