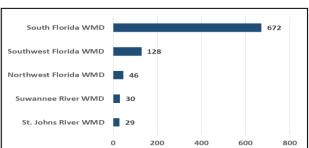

#### Graph 4: WMD Facility Count

| Facility Count as                                               |                |                  |                    |                            |  |
|-----------------------------------------------------------------|----------------|------------------|--------------------|----------------------------|--|
|                                                                 |                | Percent of Total | Gross Square       | Square Footage as a        |  |
| State Agency                                                    | Facility Count | Inventory        | Footage            | Percent of Total Inventory |  |
| State Agencies                                                  | 13,316         | 65.08%           | 63,394,789         | 28.97%                     |  |
| Agency for Persons with Disabilities                            | 420            | 2.05%            | 1,556,895          | 0.71%                      |  |
| Department of Agriculture And Consumer Services                 | 1,584          | 7.74%            | 4,445,828          | 2.03%                      |  |
| Department of Children and Families                             | 556            | 2.72%            | 4,856,805          | 2.22%                      |  |
| Department of Citrus                                            | 3              | 0.01%            | 25,929             | 0.01%                      |  |
| Department of Corrections<br>Department of Economic Opportunity | 4,469<br>18    | 21.84%           | 21,908,292         | 10.01%                     |  |
| Department of Education                                         | 18             | 0.09%            | 510,443<br>401,857 | 0.23%                      |  |
| Department of Environmental Protection                          | 3,647          | 17.83%           | 3,503,845          | 1.60%                      |  |
| Department of Financial Services                                | 25             | 0.12%            | 111,640            | 0.05%                      |  |
| Department of Health                                            | 43             | 0.21%            | 970,008            | 0.44%                      |  |
| Department of Highway Safety and Motor Vehicles                 | 109            | 0.53%            | 712,455            | 0.33%                      |  |
| Department of Juvenile Justice                                  | 728            | 3.56%            | 3,564,699          | 1.63%                      |  |
| Department of Law Enforcement                                   | 1              | 0.00%            | 111,610            | 0.05%                      |  |
| Department of Management Services                               | 113            | 0.55%            | 12,362,912         | 5.65%                      |  |
| Department of Military Affairs                                  | 365            | 1.78%            | 2,064,972          | 0.94%                      |  |
| Department of State                                             | 32             | 0.16%            | 167,504            | 0.08%                      |  |
| Department of Transportation                                    | 608            | 2.97%            | 3,523,711          | 1.61%                      |  |
| Department of Veterans' Affairs                                 | 8              | 0.04%            | 549,638            | 0.25%                      |  |
| Fish And Wildlife Conservation Commission                       | 508            | 2.48%            | 924,872            | 0.42%                      |  |
| Florida School For The Deaf And The Blind                       | 56             | 0.27%            | 769,844            | 0.35%                      |  |
| State Courts System                                             | 5              | 0.02%            | 351,030            | 0.16%                      |  |
| Florida Colleges                                                | 2,410          | 11.78%           | 63,303,518         | 28.93%                     |  |
| FCS-Broward College                                             | 158            | 0.77%            | 7,293,742          | 3.33%                      |  |
| FCS-Chipola College                                             | 51             | 0.25%            | 585,325            | 0.27%                      |  |
| FCS-College of Central Florida                                  | 71             | 0.35%            | 931,762            | 0.43%                      |  |
| FCS-Daytona State College                                       | 86             | 0.42%            | 1,722,781          | 0.79%                      |  |
| FCS-Eastern Florida State College                               | 73             | 0.36%            | 3,020,757          | 1.38%                      |  |
| FCS-Florida Gateway College                                     | 94             | 0.46%            | 507,958            | 0.23%                      |  |
| FCS-Florida Keys Community College                              | 30             | 0.15%            | 254,461            | 0.12%                      |  |
| FCS-Florida SouthWestern State College                          | 86             | 0.42%            | 1,233,511          | 0.56%                      |  |
| FCS-Florida State College at Jacksonville                       | 115            | 0.56%            | 3,070,763          | 1.40%                      |  |
| FCS-Gulf Coast State College                                    | 51             | 0.25%            | 744,342            | 0.34%                      |  |
| FCS-Hillsborough Community College                              | 105            | 0.51%            | 1,755,747          | 0.80%                      |  |
| FCS-Indian River State College                                  | 93             | 0.45%            | 1,591,536          | 0.73%                      |  |
| FCS-Lake-Sumter State College                                   | 40             | 0.20%            | 776,646            | 0.35%                      |  |
| FCS-Miami Dade College                                          | 271            | 1.32%            | 15,120,555         | 6.91%                      |  |
| FCS-North Florida Community College                             | 35             | 0.17%            | 422,272            | 0.19%                      |  |
| FCS-Northwest Florida State College                             | 72             | 0.35%            | 1,282,605          | 0.59%                      |  |
| FCS-Palm Beach State College                                    | 133            | 0.65%            | 2,141,352          | 0.98%                      |  |
| FCS-Pasco-Hernando State College                                | 91             | 0.44%            | 1,115,567          | 0.51%                      |  |
| FCS-Pensacola State College                                     | 68             | 0.33%            | 1,303,641          | 0.60%                      |  |
| FCS-Polk State College                                          | 48             | 0.23%            | 1,508,828          | 0.69%                      |  |
| FCS-Santa Fe College                                            | 73             | 0.36%            | 2,128,565          | 0.97%                      |  |
| FCS-Seminole State College of Florida                           | 85             | 0.42%            | 3,623,444          | 1.66%                      |  |
| FCS-South Florida State College                                 | 90             | 0.44%            | 695,101            | 0.32%                      |  |
| FCS-St. Johns River State College                               | 43             | 0.21%            | 599,519            | 0.27%                      |  |
| FCS-St. Petersburg College                                      | 124            | 0.61%            | 2,399,623          | 1.10%                      |  |
| FCS-State College of Florida, Manatee-Sarasota                  | 63             | 0.31%            | 2,897,261          | 1.32%                      |  |
| FCS-Tallahassee Community College                               | 72             | 0.35%            | 2,142,064          | 0.98%                      |  |
| FCS-Valencia College                                            | 89             | 0.43%            | 2,433,790          | 1.11%                      |  |
| Universities                                                    | 3,829          | 18.71%           | 90,019,951         | 41.14%                     |  |
| SUS-Florida A&M University                                      | 165            | 0.81%            | 3,865,853          | 1.77%                      |  |
| SUS-Florida Atlantic University                                 | 247            | 1.21%            | 6,633,768          | 3.03%                      |  |
| SUS-Florida Gulf Coast University                               | 165            | 0.81%            | 4,541,046          | 2.08%                      |  |
| SUS-Florida International University                            | 191            | 0.93%            | 9,906,566          | 4.53%                      |  |
| SUS-Florida State University                                    | 445            | 2.17%            | 14,028,548         | 6.41%                      |  |
| SUS-New College                                                 | 59             | 0.29%            | 635,644            | 0.29%                      |  |
| SUS-University of Central Florida                               | 203            | 0.99%            | 9,129,156          | 4.17%                      |  |
| SUS-University of Florida                                       | 1,779          | 8.70%            | 22,723,112         | 10.39%                     |  |
| SUS-University of North Florida                                 | 87             | 0.43%            | 4,342,068          | 1.98%                      |  |
| SUS-University of South Florida                                 | 315            | 1.54%            | 11,926,288         | 5.45%                      |  |
| SUS-University of West Florida                                  | 173            | 0.85%            | 2,287,902          | 1.05%                      |  |
| Water Management Districts                                      | 905            | 4.42%            | 2,080,524          | 0.95%                      |  |
| WMD-Northwest Florida WMD                                       | 46             | 0.22%            | 55,257             | 0.03%                      |  |
| WMD-South Florida WMD                                           | 672            | 3.28%            | 1,208,387          | 0.55%                      |  |
| WMD-Southwest Florida WMD                                       | 128            | 0.63%            | 469,153            | 0.21%                      |  |
| WMD-St. Johns River WMD                                         | 29             | 0.14%            | 284,943            | 0.13%                      |  |
| WMD-Suwannee River WMD                                          | 30             | 0.15%            | 62,784             | 0.03%                      |  |
| Grand Total                                                     | 20,460         | 100.00%          | 218,798,782        | 100.00%                    |  |