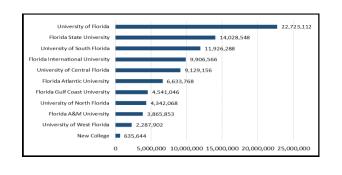

### State University System of Florida Board of Governors (BOG) Portfolio

Graph 7: Universities by Total Gross Square Foot

| Facility Count as                                               |                |                  |                    |                            |  |
|-----------------------------------------------------------------|----------------|------------------|--------------------|----------------------------|--|
|                                                                 |                | Percent of Total | Gross Square       | Square Footage as a        |  |
| State Agency                                                    | Facility Count | Inventory        | Footage            | Percent of Total Inventory |  |
| State Agencies                                                  | 13,316         | 65.08%           | 63,394,789         | 28.97%                     |  |
| Agency for Persons with Disabilities                            | 420            | 2.05%            | 1,556,895          | 0.71%                      |  |
| Department of Agriculture And Consumer Services                 | 1,584          | 7.74%            | 4,445,828          | 2.03%                      |  |
| Department of Children and Families                             | 556            | 2.72%            | 4,856,805          | 2.22%                      |  |
| Department of Citrus                                            | 3              | 0.01%            | 25,929             | 0.01%                      |  |
| Department of Corrections<br>Department of Economic Opportunity | 4,469<br>18    | 21.84%           | 21,908,292         | 10.01%                     |  |
| Department of Education                                         | 18             | 0.09%            | 510,443<br>401,857 | 0.23%                      |  |
| Department of Environmental Protection                          | 3,647          | 17.83%           | 3,503,845          | 1.60%                      |  |
| Department of Financial Services                                | 25             | 0.12%            | 111,640            | 0.05%                      |  |
| Department of Health                                            | 43             | 0.21%            | 970,008            | 0.44%                      |  |
| Department of Highway Safety and Motor Vehicles                 | 109            | 0.53%            | 712,455            | 0.33%                      |  |
| Department of Juvenile Justice                                  | 728            | 3.56%            | 3,564,699          | 1.63%                      |  |
| Department of Law Enforcement                                   | 1              | 0.00%            | 111,610            | 0.05%                      |  |
| Department of Management Services                               | 113            | 0.55%            | 12,362,912         | 5.65%                      |  |
| Department of Military Affairs                                  | 365            | 1.78%            | 2,064,972          | 0.94%                      |  |
| Department of State                                             | 32             | 0.16%            | 167,504            | 0.08%                      |  |
| Department of Transportation                                    | 608            | 2.97%            | 3,523,711          | 1.61%                      |  |
| Department of Veterans' Affairs                                 | 8              | 0.04%            | 549,638            | 0.25%                      |  |
| Fish And Wildlife Conservation Commission                       | 508            | 2.48%            | 924,872            | 0.42%                      |  |
| Florida School For The Deaf And The Blind                       | 56             | 0.27%            | 769,844            | 0.35%                      |  |
| State Courts System                                             | 5              | 0.02%            | 351,030            | 0.16%                      |  |
| Florida Colleges                                                | 2,410          | 11.78%           | 63,303,518         | 28.93%                     |  |
| FCS-Broward College                                             | 158            | 0.77%            | 7,293,742          | 3.33%                      |  |
| FCS-Chipola College                                             | 51             | 0.25%            | 585,325            | 0.27%                      |  |
| FCS-College of Central Florida                                  | 71             | 0.35%            | 931,762            | 0.43%                      |  |
| FCS-Daytona State College                                       | 86             | 0.42%            | 1,722,781          | 0.79%                      |  |
| FCS-Eastern Florida State College                               | 73             | 0.36%            | 3,020,757          | 1.38%                      |  |
| FCS-Florida Gateway College                                     | 94             | 0.46%            | 507,958            | 0.23%                      |  |
| FCS-Florida Keys Community College                              | 30             | 0.15%            | 254,461            | 0.12%                      |  |
| FCS-Florida SouthWestern State College                          | 86             | 0.42%            | 1,233,511          | 0.56%                      |  |
| FCS-Florida State College at Jacksonville                       | 115            | 0.56%            | 3,070,763          | 1.40%                      |  |
| FCS-Gulf Coast State College                                    | 51             | 0.25%            | 744,342            | 0.34%                      |  |
| FCS-Hillsborough Community College                              | 105            | 0.51%            | 1,755,747          | 0.80%                      |  |
| FCS-Indian River State College                                  | 93             | 0.45%            | 1,591,536          | 0.73%                      |  |
| FCS-Lake-Sumter State College                                   | 40             | 0.20%            | 776,646            | 0.35%                      |  |
| FCS-Miami Dade College                                          | 271            | 1.32%            | 15,120,555         | 6.91%                      |  |
| FCS-North Florida Community College                             | 35             | 0.17%            | 422,272            | 0.19%                      |  |
| FCS-Northwest Florida State College                             | 72             | 0.35%            | 1,282,605          | 0.59%                      |  |
| FCS-Palm Beach State College                                    | 133            | 0.65%            | 2,141,352          | 0.98%                      |  |
| FCS-Pasco-Hernando State College                                | 91             | 0.44%            | 1,115,567          | 0.51%                      |  |
| FCS-Pensacola State College                                     | 68             | 0.33%            | 1,303,641          | 0.60%                      |  |
| FCS-Polk State College                                          | 48             | 0.23%            | 1,508,828          | 0.69%                      |  |
| FCS-Santa Fe College                                            | 73             | 0.36%            | 2,128,565          | 0.97%                      |  |
| FCS-Seminole State College of Florida                           | 85             | 0.42%            | 3,623,444          | 1.66%                      |  |
| FCS-South Florida State College                                 | 90             | 0.44%            | 695,101            | 0.32%                      |  |
| FCS-St. Johns River State College                               | 43             | 0.21%            | 599,519            | 0.27%                      |  |
| FCS-St. Petersburg College                                      | 124            | 0.61%            | 2,399,623          | 1.10%                      |  |
| FCS-State College of Florida, Manatee-Sarasota                  | 63             | 0.31%            | 2,897,261          | 1.32%                      |  |
| FCS-Tallahassee Community College                               | 72             | 0.35%            | 2,142,064          | 0.98%                      |  |
| FCS-Valencia College                                            | 89             | 0.43%            | 2,433,790          | 1.11%                      |  |
| Universities                                                    | 3,829          | 18.71%           | 90,019,951         | 41.14%                     |  |
| SUS-Florida A&M University                                      | 165            | 0.81%            | 3,865,853          | 1.77%                      |  |
| SUS-Florida Atlantic University                                 | 247            | 1.21%            | 6,633,768          | 3.03%                      |  |
| SUS-Florida Gulf Coast University                               | 165            | 0.81%            | 4,541,046          | 2.08%                      |  |
| SUS-Florida International University                            | 191            | 0.93%            | 9,906,566          | 4.53%                      |  |
| SUS-Florida State University                                    | 445            | 2.17%            | 14,028,548         | 6.41%                      |  |
| SUS-New College                                                 | 59             | 0.29%            | 635,644            | 0.29%                      |  |
| SUS-University of Central Florida                               | 203            | 0.99%            | 9,129,156          | 4.17%                      |  |
| SUS-University of Florida                                       | 1,779          | 8.70%            | 22,723,112         | 10.39%                     |  |
| SUS-University of North Florida                                 | 87             | 0.43%            | 4,342,068          | 1.98%                      |  |
| SUS-University of South Florida                                 | 315            | 1.54%            | 11,926,288         | 5.45%                      |  |
| SUS-University of West Florida                                  | 173            | 0.85%            | 2,287,902          | 1.05%                      |  |
| Water Management Districts                                      | 905            | 4.42%            | 2,080,524          | 0.95%                      |  |
| WMD-Northwest Florida WMD                                       | 46             | 0.22%            | 55,257             | 0.03%                      |  |
| WMD-South Florida WMD                                           | 672            | 3.28%            | 1,208,387          | 0.55%                      |  |
| WMD-Southwest Florida WMD                                       | 128            | 0.63%            | 469,153            | 0.21%                      |  |
| WMD-St. Johns River WMD                                         | 29             | 0.14%            | 284,943            | 0.13%                      |  |
| WMD-Suwannee River WMD                                          | 30             | 0.15%            | 62,784             | 0.03%                      |  |
| Grand Total                                                     | 20,460         | 100.00%          | 218,798,782        | 100.00%                    |  |