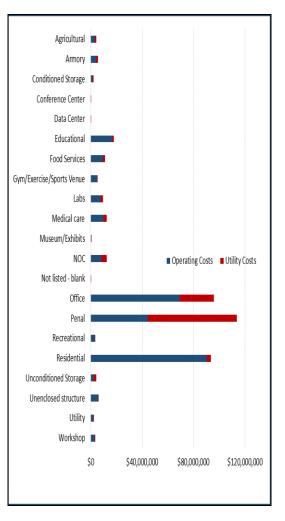

### State-Owned Facility Operating and Utility Expenses by Space Type

The chart below depicts the total spent by state government entities on operating expenses by space type. This chart excludes partially reported cost data for the Board of Governors, Florida College System and Water Management Districts.

|                           | Facility |            |                | Average<br>Operating |               | Average<br>Utility |
|---------------------------|----------|------------|----------------|----------------------|---------------|--------------------|
| Predominant Space Type    | Count    | Gross SF   | Operating Cost |                      | Utility Costs | Cost/SF            |
| Agricultural              | 756      | 2,979,036  | \$3,376,468    | \$1.13               | \$820,683     | \$0.28             |
| Armory                    | 54       | 1,179,751  | \$3,979,852    | \$3.37               | \$1,646,238   | \$1.40             |
| Conditioned Storage       | 232      | 764,450    | \$1,384,418    | \$1.81               | \$713,882     | \$0.93             |
| Conference Center         | 8        | 35,942     | \$87,783       | \$2.44               | \$40,516      | \$1.13             |
| Data Center               | 3        | 46,756     | \$504          | \$0.01               | \$860         | \$0.02             |
| Educational               | 210      | 1,531,558  | \$16,671,998   | \$10.89              | \$1,172,653   | \$0.77             |
| Food Services             | 21       | 203,404    | \$9,675,192    | \$47.57              | \$1,356,936   | \$6.67             |
| Gym/Exercise/Sports Venue | 9        | 84,363     | \$5,012,459    | \$59.42              | \$148,925     | \$1.77             |
| Labs                      | 67       | 1,025,517  | \$7,628,005    | \$7.44               | \$1,961,691   | \$1.91             |
| Medical care              | 15       | 659,857    | \$9,816,901    | \$14.88              | \$2,715,065   | \$4.11             |
| Museum/Exhibits           | 46       | 192,901    | \$477,979      | \$2.48               | \$233,074     | \$1.21             |
| NOC                       | 1458     | 2,565,414  | \$8,195,021    | \$3.19               | \$4,319,270   | \$1.68             |
| Not listed - blank        | 116      | 251,825    | \$208,106      | \$0.83               | \$119,390     | \$0.47             |
| Office                    | 900      | 15,597,037 | \$69,273,140   | \$4.44               | \$26,619,146  | \$1.71             |
| Penal                     | 4878     | 25,442,094 | \$44,471,744   | \$1.75               | \$69,012,011  | \$2.71             |
| Recreational              | 403      | 453,396    | \$3,164,229    | \$6.98               | \$298,117     | \$0.66             |
| Residential               | 731      | 2,678,128  | \$90,213,184   | \$33.69              | \$3,256,591   | \$1.22             |
| Unconditioned Storage     | 1118     | 1,526,534  | \$2,208,449    | \$1.45               | \$2,001,989   | \$1.31             |
| Unenclosed structure      | 1094     | 4,817,216  | \$5,846,955    | \$1.21               | \$290,531     | \$0.06             |
| Utility                   | 1047     | 776,684    | \$1,916,768    | \$2.47               | \$667,559     | \$0.86             |
| Workshop                  | 150      | 582,926    | \$2,956,712    | \$5.07               | \$455,685     | \$0.78             |
| Grand Total               | 13,316   | 63,394,789 | \$286,565,866  | \$4.52               | \$117,850,813 | \$1.86             |