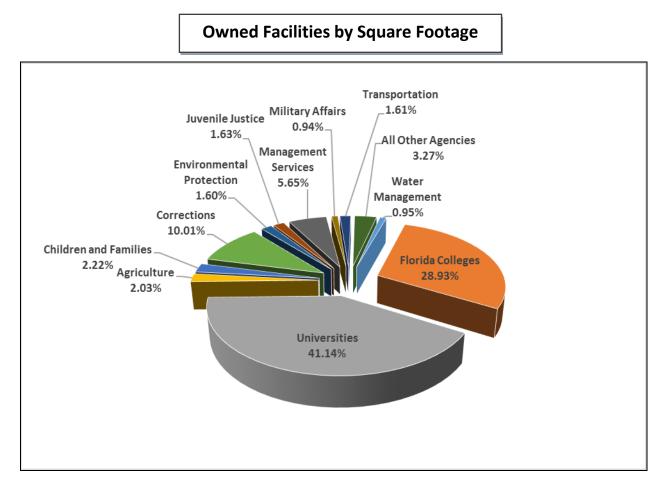

### State-Owned Facility Portfolios by Size

The chart below displays each state government entity's square footage footprint as a percentage of the total inventory.

All Other Agencies includes:

- Agency for Persons with Disabilities
- Department of Citrus
- Department of Economic Opportunity
- Department of Education
- Department of Financial Services
- Department of Health
- Department of Highway Safety and Motor Vehicles
- Department of Law Enforcement
- Department of State
- Department of Veterans' Affairs
- Fish and Wildlife Conservation Commission
- State Courts System

| Facility Count as                                               |                |                  |                    |                            |  |
|-----------------------------------------------------------------|----------------|------------------|--------------------|----------------------------|--|
|                                                                 |                | Percent of Total | Gross Square       | Square Footage as a        |  |
| State Agency                                                    | Facility Count | Inventory        | Footage            | Percent of Total Inventory |  |
| State Agencies                                                  | 13,316         | 65.08%           | 63,394,789         | 28.97%                     |  |
| Agency for Persons with Disabilities                            | 420            | 2.05%            | 1,556,895          | 0.71%                      |  |
| Department of Agriculture And Consumer Services                 | 1,584          | 7.74%            | 4,445,828          | 2.03%                      |  |
| Department of Children and Families                             | 556            | 2.72%            | 4,856,805          | 2.22%                      |  |
| Department of Citrus                                            | 3              | 0.01%            | 25,929             | 0.01%                      |  |
| Department of Corrections<br>Department of Economic Opportunity | 4,469<br>18    | 21.84%           | 21,908,292         | 10.01%                     |  |
| Department of Education                                         | 18             | 0.09%            | 510,443<br>401,857 | 0.23%                      |  |
| Department of Environmental Protection                          | 3,647          | 17.83%           | 3,503,845          | 1.60%                      |  |
| Department of Financial Services                                | 25             | 0.12%            | 111,640            | 0.05%                      |  |
| Department of Health                                            | 43             | 0.21%            | 970,008            | 0.44%                      |  |
| Department of Highway Safety and Motor Vehicles                 | 109            | 0.53%            | 712,455            | 0.33%                      |  |
| Department of Juvenile Justice                                  | 728            | 3.56%            | 3,564,699          | 1.63%                      |  |
| Department of Law Enforcement                                   | 1              | 0.00%            | 111,610            | 0.05%                      |  |
| Department of Management Services                               | 113            | 0.55%            | 12,362,912         | 5.65%                      |  |
| Department of Military Affairs                                  | 365            | 1.78%            | 2,064,972          | 0.94%                      |  |
| Department of State                                             | 32             | 0.16%            | 167,504            | 0.08%                      |  |
| Department of Transportation                                    | 608            | 2.97%            | 3,523,711          | 1.61%                      |  |
| Department of Veterans' Affairs                                 | 8              | 0.04%            | 549,638            | 0.25%                      |  |
| Fish And Wildlife Conservation Commission                       | 508            | 2.48%            | 924,872            | 0.42%                      |  |
| Florida School For The Deaf And The Blind                       | 56             | 0.27%            | 769,844            | 0.35%                      |  |
| State Courts System                                             | 5              | 0.02%            | 351,030            | 0.16%                      |  |
| Florida Colleges                                                | 2,410          | 11.78%           | 63,303,518         | 28.93%                     |  |
| FCS-Broward College                                             | 158            | 0.77%            | 7,293,742          | 3.33%                      |  |
| FCS-Chipola College                                             | 51             | 0.25%            | 585,325            | 0.27%                      |  |
| FCS-College of Central Florida                                  | 71             | 0.35%            | 931,762            | 0.43%                      |  |
| FCS-Daytona State College                                       | 86             | 0.42%            | 1,722,781          | 0.79%                      |  |
| FCS-Eastern Florida State College                               | 73             | 0.36%            | 3,020,757          | 1.38%                      |  |
| FCS-Florida Gateway College                                     | 94             | 0.46%            | 507,958            | 0.23%                      |  |
| FCS-Florida Keys Community College                              | 30             | 0.15%            | 254,461            | 0.12%                      |  |
| FCS-Florida SouthWestern State College                          | 86             | 0.42%            | 1,233,511          | 0.56%                      |  |
| FCS-Florida State College at Jacksonville                       | 115            | 0.56%            | 3,070,763          | 1.40%                      |  |
| FCS-Gulf Coast State College                                    | 51             | 0.25%            | 744,342            | 0.34%                      |  |
| FCS-Hillsborough Community College                              | 105            | 0.51%            | 1,755,747          | 0.80%                      |  |
| FCS-Indian River State College                                  | 93             | 0.45%            | 1,591,536          | 0.73%                      |  |
| FCS-Lake-Sumter State College                                   | 40             | 0.20%            | 776,646            | 0.35%                      |  |
| FCS-Miami Dade College                                          | 271            | 1.32%            | 15,120,555         | 6.91%                      |  |
| FCS-North Florida Community College                             | 35             | 0.17%            | 422,272            | 0.19%                      |  |
| FCS-Northwest Florida State College                             | 72             | 0.35%            | 1,282,605          | 0.59%                      |  |
| FCS-Palm Beach State College                                    | 133            | 0.65%            | 2,141,352          | 0.98%                      |  |
| FCS-Pasco-Hernando State College                                | 91             | 0.44%            | 1,115,567          | 0.51%                      |  |
| FCS-Pensacola State College                                     | 68             | 0.33%            | 1,303,641          | 0.60%                      |  |
| FCS-Polk State College                                          | 48             | 0.23%            | 1,508,828          | 0.69%                      |  |
| FCS-Santa Fe College                                            | 73             | 0.36%            | 2,128,565          | 0.97%                      |  |
| FCS-Seminole State College of Florida                           | 85             | 0.42%            | 3,623,444          | 1.66%                      |  |
| FCS-South Florida State College                                 | 90             | 0.44%            | 695,101            | 0.32%                      |  |
| FCS-St. Johns River State College                               | 43             | 0.21%            | 599,519            | 0.27%                      |  |
| FCS-St. Petersburg College                                      | 124            | 0.61%            | 2,399,623          | 1.10%                      |  |
| FCS-State College of Florida, Manatee-Sarasota                  | 63             | 0.31%            | 2,897,261          | 1.32%                      |  |
| FCS-Tallahassee Community College                               | 72             | 0.35%            | 2,142,064          | 0.98%                      |  |
| FCS-Valencia College                                            | 89             | 0.43%            | 2,433,790          | 1.11%                      |  |
| Universities                                                    | 3,829          | 18.71%           | 90,019,951         | 41.14%                     |  |
| SUS-Florida A&M University                                      | 165            | 0.81%            | 3,865,853          | 1.77%                      |  |
| SUS-Florida Atlantic University                                 | 247            | 1.21%            | 6,633,768          | 3.03%                      |  |
| SUS-Florida Gulf Coast University                               | 165            | 0.81%            | 4,541,046          | 2.08%                      |  |
| SUS-Florida International University                            | 191            | 0.93%            | 9,906,566          | 4.53%                      |  |
| SUS-Florida State University                                    | 445            | 2.17%            | 14,028,548         | 6.41%                      |  |
| SUS-New College                                                 | 59             | 0.29%            | 635,644            | 0.29%                      |  |
| SUS-University of Central Florida                               | 203            | 0.99%            | 9,129,156          | 4.17%                      |  |
| SUS-University of Florida                                       | 1,779          | 8.70%            | 22,723,112         | 10.39%                     |  |
| SUS-University of North Florida                                 | 87             | 0.43%            | 4,342,068          | 1.98%                      |  |
| SUS-University of South Florida                                 | 315            | 1.54%            | 11,926,288         | 5.45%                      |  |
| SUS-University of West Florida                                  | 173            | 0.85%            | 2,287,902          | 1.05%                      |  |
| Water Management Districts                                      | 905            | 4.42%            | 2,080,524          | 0.95%                      |  |
| WMD-Northwest Florida WMD                                       | 46             | 0.22%            | 55,257             | 0.03%                      |  |
| WMD-South Florida WMD                                           | 672            | 3.28%            | 1,208,387          | 0.55%                      |  |
| WMD-Southwest Florida WMD                                       | 128            | 0.63%            | 469,153            | 0.21%                      |  |
| WMD-St. Johns River WMD                                         | 29             | 0.14%            | 284,943            | 0.13%                      |  |
| WMD-Suwannee River WMD                                          | 30             | 0.15%            | 62,784             | 0.03%                      |  |
| Grand Total                                                     | 20,460         | 100.00%          | 218,798,782        | 100.00%                    |  |