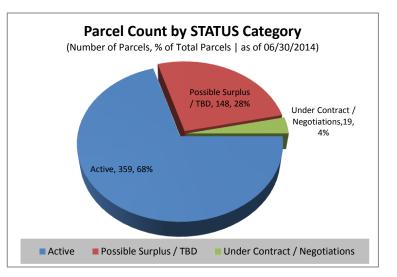

**Under Contract/In Negotiations**: There are 19 properties (vacant and improved), for which potential purchasers have been identified and which are in the negotiation phase, are under contract for sale/exchange or in the closing phase. The total value of these properties is estimated at just under \$53 million. This estimated value may not reflect actual revenue to be received since it includes some exchanges in which land will be received instead of revenue.

**Active:** There are 359 properties available for disposition or for lease to a state university or government entity. The total estimated value of the property in this category is approximately \$14.8 million.

**Possible Surplus/TBD:** There are 148 properties with an estimated value of \$13.7 million in this category. This category consists of: properties that may have been identified by agencies as future candidates for disposition but are not yet available and properties with possible conservation values yet to be determined, unresolved title or ownership issues, restrictions, or dedications which hinder their marketability, inexact locations, or a variety of other conditions which need additional examination and resolution.

| Category                       | July 1, 2013 | June 30, 2014 |
|--------------------------------|--------------|---------------|
| Total                          | 611          | 526           |
| Under Contract/In Negotiations | 21           | 19            |
| Active                         | 430          | 359           |
| Possible Surplus/TBD           | 160          | 148           |