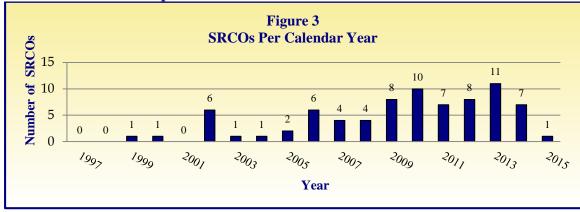

Site Rehabilitation Completion Orders Issued

Note: Data for 2015 is January 1, 2015, through June 30, 2015.

In 2014, seven SRCOs, confirming that no further action is required, were issued for brownfield sites. During the first half of 2015, one SRCOs has been issued, bringing the total

\_\_\_

<sup>&</sup>lt;sup>3</sup> Chapter 62-780, Florida Administrative Code

issued since 1997 to 78 (Figure 3). Other sites with executed agreements continue to make progress on site rehabilitation and redevelopment.