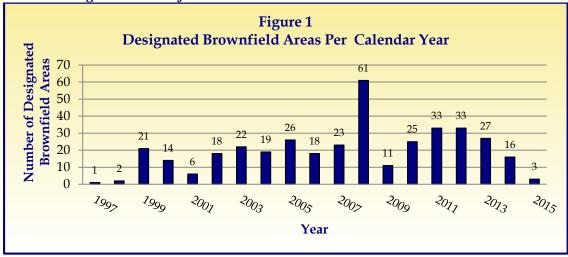

In 2014, 12 local governments reported approval of resolutions designating 16 brownfield areas. During the first half of 2015, three local governments have designated three brownfield areas. Through this reporting period, Florida now has 379 designated brownfield areas in 139 communities across the state (Figure 1). Over the history of the Program, an average of approximately 20 brownfield areas have been designated each year. While designations in 2014 and the first half of 2015 are somewhat lower than in recent years, as shown in the next section, BSRA activity is strong. In addition to the new brownfield areas represented in Figure 1 above, one community expanded a previously designated brownfield area in 2014.