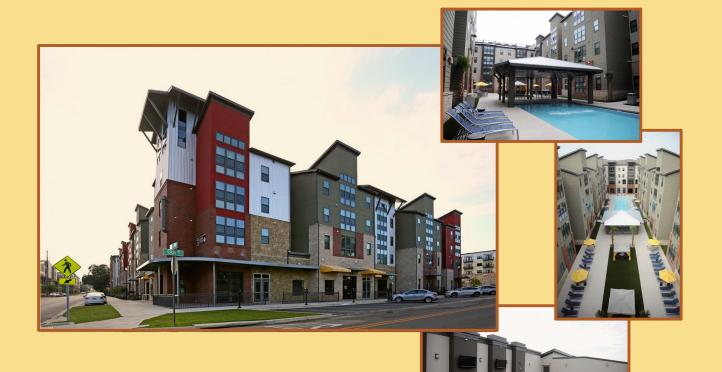

#### On the cover:

Located less than a quarter mile from the Florida State University campus in the Gaines Street corridor of downtown Tallahassee, this site was home to the Ro-Mac Lumber & Supply Company from 1949 until 2011.

A private investor acquired the property in 2011, and soon afterwards, entered into a BSRA to address the cleanup. Contamination from a heating oil underground storage tank, auto repair shop and former railroad spur were found. The foundation, paved areas and other features of the redevelopment act as engineering controls for the contaminated soils.

After a \$25 million renovation, the former lumber yard now contains approximately 130 residential units, 3,650 square feet of retail space, and a 381-space parking garage. As part of the Brownfields Program, the Tallahassee Community Redevelopment Agency was able to provide \$911,800 in design and retail build-out assistance.