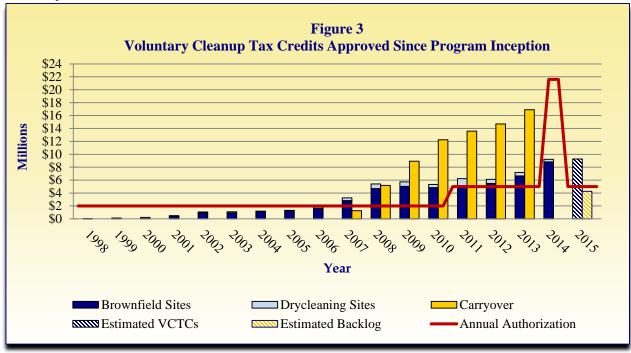

Site Rehabilitation Completion Orders Issued

Note: Data for 2015 is January 1, 2015, through June 30, 2015.

In 2014, seven SRCOs, confirming that no further action is required, were issued for brownfield sites. During the first half of 2015, one SRCOs has been issued, bringing the total

\_\_\_

<sup>&</sup>lt;sup>3</sup> Chapter 62-780, Florida Administrative Code

issued since 1997 to 78 (Figure 3). Other sites with executed agreements continue to make progress on site rehabilitation and redevelopment.

The Brownfields and VCTC Programs have been successful in promoting the cleanup and redevelopment of contaminated, underutilized properties. The one-time increase in the annual authorized VCTC funding level will address all currently approved tax credits. However, as shown in Figure 4, since 2007 the approved tax credits have exceeded the available authorization, and since 2012, the approved tax credits have averaged more than \$7.5 million per year. If the dollar amount of future tax credit applications remains consistent with the previous five years, the \$5 million authorization will not be sufficient to cover the approved tax credit applications received in 2016.