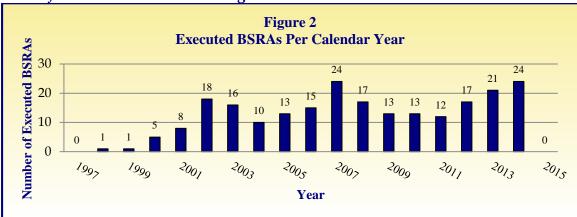

Through June 30, 2015, voluntary responsible parties have executed 228 agreements with DEP since inception of the Program in 1997. Twenty-four agreements were executed in 2014. No agreements have been executed through the first half of 2015 (Figure 2).