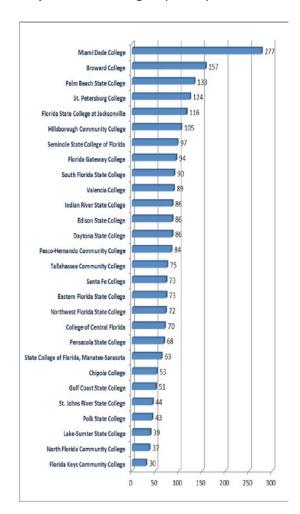

#### Florida College System Portfolio

Graph 5: Florida Colleges by Total Gross Square Foot

Graph 6: Florida Colleges by Facility Count

| State Agency                                                             | Facility Count | Facility Count as<br>Percent of Total Inventory | Gross Square<br>Footage | Square Footage as a<br>Percent of Total Inventory |
|--------------------------------------------------------------------------|----------------|-------------------------------------------------|-------------------------|---------------------------------------------------|
| State Agencies                                                           | 13,321         | 65.34%                                          | 63,934,264              | 29.78%                                            |
| Agency for Persons with Disabilities                                     | 416            | 2.04%                                           | 1,543,515               | 0.72%                                             |
| Department of Agriculture And Consumer Services                          | 1,582          | 7.76%                                           | 4,631,436               | 2.16%                                             |
| Department of Children and Families                                      | 565            | 2.77%                                           | 4,880,790               | 2.27%                                             |
| Department of Citrus                                                     | 3              | 0.01%                                           | 25,929                  | 0.01%                                             |
| Department of Corrections                                                | 4,568          | 22.41%                                          | 22,223,699              | 10.35%                                            |
| Department of Economic Opportunity                                       | 18             | 0.09%                                           | 510,443                 | 0.24%                                             |
| Department of Education                                                  | 18             | 0.09%                                           | 401,857                 | 0.19%                                             |
| Florida School For The Deaf And The Blind                                | 56             | 0.27%                                           | 770,346                 | 0.36%                                             |
| Department of Environmental Protection  Department of Financial Services | 3,518          | 17.26%                                          | 3,417,227               | 1.59%                                             |
| Department of Health                                                     | 44             | 0.12%                                           | 979,908                 | 0.05%                                             |
| Department of Highway Safety and Motor Vehicles                          | 112            | 0.55%                                           | 786,878                 | 0.37%                                             |
| Department of Juvenile Justice                                           | 728            | 3.57%                                           | 3,564,699               | 1.66%                                             |
| Department of Law Enforcement                                            | 1              | 0.00%                                           | 111,610                 | 0.05%                                             |
| Department of Management Services                                        | 113            | 0.55%                                           | 12,362,912              | 5.76%                                             |
| Department of Military Affairs                                           | 378            | 1.85%                                           | 2,101,860               | 0.98%                                             |
| Department of State                                                      | 32             | 0.16%                                           | 167,504                 | 0.08%                                             |
| Department of Transportation                                             | 619            | 3.04%                                           | 3,514,925               | 1.64%                                             |
| Department of Veterans' Affairs                                          | 8              | 0.04%                                           | 549,638                 | 0.26%                                             |
| Fish And Wildlife Conservation Commission                                | 512            | 2.51%                                           | 926,418                 | 0.43%                                             |
| State Courts System                                                      | 5              | 0.02%                                           | 351,030                 | 0.16%                                             |
| Florida Colleges                                                         | 2,415          | 11.85%                                          | 63,355,742              | 29.51%                                            |
| FCS-Broward College                                                      | 157            | 0.77%                                           | 7,211,463               | 3.36%                                             |
| FCS-Chipola College                                                      | 53             | 0.26%                                           | 594,206                 | 0.28%                                             |
| FCS-College of Central Florida                                           | 70             | 0.34%                                           | 957,777                 | 0.45%                                             |
| FCS-Daytona State College                                                | 86             | 0.42%                                           | 1,722,781               | 0.80%                                             |
| FCS-Eastern Florida State College                                        | 73             | 0.36%                                           | 3,020,757               | 1.41%                                             |
| FCS-Edison State College                                                 | 86             | 0.42%                                           | 1,233,511               | 0.57%                                             |
| FCS-Florida Gateway College                                              | 94             | 0.46%                                           | 507,958                 | 0.24%                                             |
| FCS-Florida Keys Community College                                       | 30             | 0.15%                                           | 254,461                 | 0.12%                                             |
| FCS-Florida State College at Jacksonville                                | 116            | 0.57%                                           | 3,083,776               | 1.44%                                             |
| FCS-Gulf Coast State College                                             | 51             | 0.25%                                           | 692,400                 | 0.32%                                             |
| FCS-Hillsborough Community College                                       | 105            | 0.52%                                           | 1,755,747               | 0.82%                                             |
| FCS Lake Suprem State College                                            | 39             | 0.42%                                           | 1,433,669               | 0.67%                                             |
| FCS-Lake-Sumter State College FCS-Miami Dade College                     | 277            | 0.19%                                           | 765,105<br>14,966,012   | 0.36%<br>6.97%                                    |
| FCS-North Florida Community College                                      | 37             | 0.18%                                           | 426,515                 | 0.20%                                             |
| FCS-Northwest Florida State College                                      | 72             | 0.35%                                           | 1,282,605               | 0.60%                                             |
| FCS-Palm Beach State College                                             | 133            | 0.65%                                           | 2,141,352               | 1.00%                                             |
| FCS-Pasco-Hernando Community College                                     | 84             | 0.41%                                           | 766,501                 | 0.36%                                             |
| FCS-Pensacola State College                                              | 68             | 0.33%                                           | 1,303,641               | 0.61%                                             |
| FCS-Polk State College                                                   | 43             | 0.21%                                           | 1,497,583               | 0.70%                                             |
| FCS-Santa Fe College                                                     | 73             | 0.36%                                           | 2,128,565               | 0.99%                                             |
| FCS-Seminole State College of Florida                                    | 97             | 0.48%                                           | 3,625,794               | 1.69%                                             |
| FCS-South Florida State College                                          | 90             | 0.44%                                           | 695,101                 | 0.32%                                             |
| FCS-St. Johns River State College                                        | 44             | 0.22%                                           | 590,784                 | 0.28%                                             |
| FCS-St. Petersburg College                                               | 124            | 0.61%                                           | 2,399,623               | 1.12%                                             |
| FCS-State College of Florida, Manatee-Sarasota                           | 63             | 0.31%                                           | 2,897,261               | 1.35%                                             |
| FCS-Tallahassee Community College                                        | 75             | 0.37%                                           | 2,967,004               | 1.38%                                             |
| FCS-Valencia College                                                     | 89             | 0.44%                                           | 2,433,790               | 1.13%                                             |
| Universities                                                             | 3,770          | 18.49%                                          | 85,294,063              | 39.73%                                            |
| Florida A&M University                                                   | 189            | 0.93%                                           | 3,885,237               | 1.81%                                             |
| Florida Atlantic University                                              | 251            | 1.23%                                           | 6,259,824               | 2.92%                                             |
| Florida Gulf Coast University                                            | 171            | 0.84%                                           | 4,418,921               | 2.06%                                             |
| Florida International University                                         | 110            | 0.54%                                           | 7,297,221               | 3.40%                                             |
| Florida State University                                                 | 430            | 2.11%                                           | 13,297,330              | 6.19%                                             |
| New College                                                              | 56             | 0.27%                                           | 632,660                 | 0.29%                                             |
| University of Central Florida                                            | 195            | 0.96%                                           | 8,455,921               | 3.94%                                             |
| University of Florida                                                    | 1,790          | 8.78%                                           | 22,736,780              | 10.59%                                            |
| University of North Florida                                              | 86             | 0.42%                                           | 4,079,233               | 1.90%                                             |
| University of South Florida                                              | 319            | 1.56%                                           | 11,943,034              | 5.56%                                             |
| University of West Florida                                               | 173            | 0.85%                                           | 2,287,902               | 1.07%                                             |
| Water Management Districts                                               | 881            | 4.32%                                           | 2,078,403               | 0.97%                                             |
| Northwest Florida WMD                                                    | 46             | 0.23%                                           | 55,257                  | 0.03%                                             |
| South Florida WMD                                                        | 668            | 3.28%                                           | 1,203,579               | 0.56%                                             |
| Southwest Florida WMD                                                    | 98             | 0.48%                                           | 449,256                 | 0.21%                                             |
| St. Johns River WMD                                                      | 29             | 0.14%                                           | 284,943                 | 0.13%                                             |
| Suwannee River WMD                                                       | 40             | 0.20%                                           | 85,368                  | 0.04%                                             |
| Grand Total                                                              | 20,387         | 100.00%                                         | 214,662,472             | 100.00%                                           |