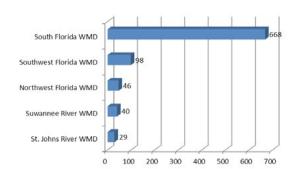

## Water Management Districts Portfolio

Graph 3: WMD by Total Gross Square Foot

Graph 4: WMD Facility Count

| State Agency                                                             | Facility Count | Facility Count as<br>Percent of Total Inventory | Gross Square<br>Footage | Square Footage as a<br>Percent of Total Inventory |
|--------------------------------------------------------------------------|----------------|-------------------------------------------------|-------------------------|---------------------------------------------------|
| State Agencies                                                           | 13,321         | 65.34%                                          | 63,934,264              | 29.78%                                            |
| Agency for Persons with Disabilities                                     | 416            | 2.04%                                           | 1,543,515               | 0.72%                                             |
| Department of Agriculture And Consumer Services                          | 1,582          | 7.76%                                           | 4,631,436               | 2.16%                                             |
| Department of Children and Families                                      | 565            | 2.77%                                           | 4,880,790               | 2.27%                                             |
| Department of Citrus                                                     | 3              | 0.01%                                           | 25,929                  | 0.01%                                             |
| Department of Corrections                                                | 4,568          | 22.41%                                          | 22,223,699              | 10.35%                                            |
| Department of Economic Opportunity                                       | 18             | 0.09%                                           | 510,443                 | 0.24%                                             |
| Department of Education                                                  | 18             | 0.09%                                           | 401,857                 | 0.19%                                             |
| Florida School For The Deaf And The Blind                                | 56             | 0.27%                                           | 770,346                 | 0.36%                                             |
| Department of Environmental Protection  Department of Financial Services | 3,518          | 17.26%                                          | 3,417,227               | 1.59%                                             |
| Department of Health                                                     | 44             | 0.12%                                           | 979,908                 | 0.05%                                             |
| Department of Highway Safety and Motor Vehicles                          | 112            | 0.55%                                           | 786,878                 | 0.37%                                             |
| Department of Juvenile Justice                                           | 728            | 3.57%                                           | 3,564,699               | 1.66%                                             |
| Department of Law Enforcement                                            | 1              | 0.00%                                           | 111,610                 | 0.05%                                             |
| Department of Management Services                                        | 113            | 0.55%                                           | 12,362,912              | 5.76%                                             |
| Department of Military Affairs                                           | 378            | 1.85%                                           | 2,101,860               | 0.98%                                             |
| Department of State                                                      | 32             | 0.16%                                           | 167,504                 | 0.08%                                             |
| Department of Transportation                                             | 619            | 3.04%                                           | 3,514,925               | 1.64%                                             |
| Department of Veterans' Affairs                                          | 8              | 0.04%                                           | 549,638                 | 0.26%                                             |
| Fish And Wildlife Conservation Commission                                | 512            | 2.51%                                           | 926,418                 | 0.43%                                             |
| State Courts System                                                      | 5              | 0.02%                                           | 351,030                 | 0.16%                                             |
| Florida Colleges                                                         | 2,415          | 11.85%                                          | 63,355,742              | 29.51%                                            |
| FCS-Broward College                                                      | 157            | 0.77%                                           | 7,211,463               | 3.36%                                             |
| FCS-Chipola College                                                      | 53             | 0.26%                                           | 594,206                 | 0.28%                                             |
| FCS-College of Central Florida                                           | 70             | 0.34%                                           | 957,777                 | 0.45%                                             |
| FCS-Daytona State College                                                | 86             | 0.42%                                           | 1,722,781               | 0.80%                                             |
| FCS-Eastern Florida State College                                        | 73             | 0.36%                                           | 3,020,757               | 1.41%                                             |
| FCS-Edison State College                                                 | 86             | 0.42%                                           | 1,233,511               | 0.57%                                             |
| FCS-Florida Gateway College                                              | 94             | 0.46%                                           | 507,958                 | 0.24%                                             |
| FCS-Florida Keys Community College                                       | 30             | 0.15%                                           | 254,461                 | 0.12%                                             |
| FCS-Florida State College at Jacksonville                                | 116            | 0.57%                                           | 3,083,776               | 1.44%                                             |
| FCS-Gulf Coast State College                                             | 51             | 0.25%                                           | 692,400                 | 0.32%                                             |
| FCS-Hillsborough Community College                                       | 105            | 0.52%                                           | 1,755,747               | 0.82%                                             |
| FCS Lake Suprem State College                                            | 39             | 0.42%                                           | 1,433,669               | 0.67%                                             |
| FCS-Lake-Sumter State College FCS-Miami Dade College                     | 277            | 0.19%                                           | 765,105<br>14,966,012   | 0.36%<br>6.97%                                    |
| FCS-North Florida Community College                                      | 37             | 0.18%                                           | 426,515                 | 0.20%                                             |
| FCS-Northwest Florida State College                                      | 72             | 0.35%                                           | 1,282,605               | 0.60%                                             |
| FCS-Palm Beach State College                                             | 133            | 0.65%                                           | 2,141,352               | 1.00%                                             |
| FCS-Pasco-Hernando Community College                                     | 84             | 0.41%                                           | 766,501                 | 0.36%                                             |
| FCS-Pensacola State College                                              | 68             | 0.33%                                           | 1,303,641               | 0.61%                                             |
| FCS-Polk State College                                                   | 43             | 0.21%                                           | 1,497,583               | 0.70%                                             |
| FCS-Santa Fe College                                                     | 73             | 0.36%                                           | 2,128,565               | 0.99%                                             |
| FCS-Seminole State College of Florida                                    | 97             | 0.48%                                           | 3,625,794               | 1.69%                                             |
| FCS-South Florida State College                                          | 90             | 0.44%                                           | 695,101                 | 0.32%                                             |
| FCS-St. Johns River State College                                        | 44             | 0.22%                                           | 590,784                 | 0.28%                                             |
| FCS-St. Petersburg College                                               | 124            | 0.61%                                           | 2,399,623               | 1.12%                                             |
| FCS-State College of Florida, Manatee-Sarasota                           | 63             | 0.31%                                           | 2,897,261               | 1.35%                                             |
| FCS-Tallahassee Community College                                        | 75             | 0.37%                                           | 2,967,004               | 1.38%                                             |
| FCS-Valencia College                                                     | 89             | 0.44%                                           | 2,433,790               | 1.13%                                             |
| Universities                                                             | 3,770          | 18.49%                                          | 85,294,063              | 39.73%                                            |
| Florida A&M University                                                   | 189            | 0.93%                                           | 3,885,237               | 1.81%                                             |
| Florida Atlantic University                                              | 251            | 1.23%                                           | 6,259,824               | 2.92%                                             |
| Florida Gulf Coast University                                            | 171            | 0.84%                                           | 4,418,921               | 2.06%                                             |
| Florida International University                                         | 110            | 0.54%                                           | 7,297,221               | 3.40%                                             |
| Florida State University                                                 | 430            | 2.11%                                           | 13,297,330              | 6.19%                                             |
| New College                                                              | 56             | 0.27%                                           | 632,660                 | 0.29%                                             |
| University of Central Florida                                            | 195            | 0.96%                                           | 8,455,921               | 3.94%                                             |
| University of Florida                                                    | 1,790          | 8.78%                                           | 22,736,780              | 10.59%                                            |
| University of North Florida                                              | 86             | 0.42%                                           | 4,079,233               | 1.90%                                             |
| University of South Florida                                              | 319            | 1.56%                                           | 11,943,034              | 5.56%                                             |
| University of West Florida                                               | 173            | 0.85%                                           | 2,287,902               | 1.07%                                             |
| Water Management Districts                                               | 881            | 4.32%                                           | 2,078,403               | 0.97%                                             |
| Northwest Florida WMD                                                    | 46             | 0.23%                                           | 55,257                  | 0.03%                                             |
| South Florida WMD                                                        | 668            | 3.28%                                           | 1,203,579               | 0.56%                                             |
| Southwest Florida WMD                                                    | 98             | 0.48%                                           | 449,256                 | 0.21%                                             |
| St. Johns River WMD                                                      | 29             | 0.14%                                           | 284,943                 | 0.13%                                             |
| Suwannee River WMD                                                       | 40             | 0.20%                                           | 85,368                  | 0.04%                                             |
| Grand Total                                                              | 20,387         | 100.00%                                         | 214,662,472             | 100.00%                                           |