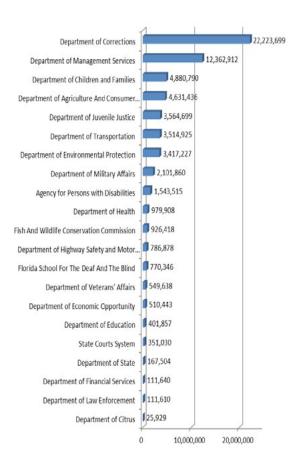

| State Agency                                                             | Facility Count | Facility Count as<br>Percent of Total Inventory | Gross Square<br>Footage | Square Footage as a<br>Percent of Total Inventory |
|--------------------------------------------------------------------------|----------------|-------------------------------------------------|-------------------------|---------------------------------------------------|
| State Agencies                                                           | 13,321         | 65.34%                                          | 63,934,264              | 29.78%                                            |
| Agency for Persons with Disabilities                                     | 416            | 2.04%                                           | 1,543,515               | 0.72%                                             |
| Department of Agriculture And Consumer Services                          | 1,582          | 7.76%                                           | 4,631,436               | 2.16%                                             |
| Department of Children and Families                                      | 565            | 2.77%                                           | 4,880,790               | 2.27%                                             |
| Department of Citrus                                                     | 3              | 0.01%                                           | 25,929                  | 0.01%                                             |
| Department of Corrections                                                | 4,568          | 22.41%                                          | 22,223,699              | 10.35%                                            |
| Department of Economic Opportunity                                       | 18             | 0.09%                                           | 510,443                 | 0.24%                                             |
| Department of Education                                                  | 18             | 0.09%                                           | 401,857                 | 0.19%                                             |
| Florida School For The Deaf And The Blind                                | 56             | 0.27%                                           | 770,346                 | 0.36%                                             |
| Department of Environmental Protection  Department of Financial Services | 3,518          | 17.26%                                          | 3,417,227               | 1.59%                                             |
| Department of Health                                                     | 44             | 0.12%                                           | 979,908                 | 0.05%                                             |
| Department of Highway Safety and Motor Vehicles                          | 112            | 0.55%                                           | 786,878                 | 0.37%                                             |
| Department of Juvenile Justice                                           | 728            | 3.57%                                           | 3,564,699               | 1.66%                                             |
| Department of Law Enforcement                                            | 1              | 0.00%                                           | 111,610                 | 0.05%                                             |
| Department of Management Services                                        | 113            | 0.55%                                           | 12,362,912              | 5.76%                                             |
| Department of Military Affairs                                           | 378            | 1.85%                                           | 2,101,860               | 0.98%                                             |
| Department of State                                                      | 32             | 0.16%                                           | 167,504                 | 0.08%                                             |
| Department of Transportation                                             | 619            | 3.04%                                           | 3,514,925               | 1.64%                                             |
| Department of Veterans' Affairs                                          | 8              | 0.04%                                           | 549,638                 | 0.26%                                             |
| Fish And Wildlife Conservation Commission                                | 512            | 2.51%                                           | 926,418                 | 0.43%                                             |
| State Courts System                                                      | 5              | 0.02%                                           | 351,030                 | 0.16%                                             |
| Florida Colleges                                                         | 2,415          | 11.85%                                          | 63,355,742              | 29.51%                                            |
| FCS-Broward College                                                      | 157            | 0.77%                                           | 7,211,463               | 3.36%                                             |
| FCS-Chipola College                                                      | 53             | 0.26%                                           | 594,206                 | 0.28%                                             |
| FCS-College of Central Florida                                           | 70             | 0.34%                                           | 957,777                 | 0.45%                                             |
| FCS-Daytona State College                                                | 86             | 0.42%                                           | 1,722,781               | 0.80%                                             |
| FCS-Eastern Florida State College                                        | 73             | 0.36%                                           | 3,020,757               | 1.41%                                             |
| FCS-Edison State College                                                 | 86             | 0.42%                                           | 1,233,511               | 0.57%                                             |
| FCS-Florida Gateway College                                              | 94             | 0.46%                                           | 507,958                 | 0.24%                                             |
| FCS-Florida Keys Community College                                       | 30             | 0.15%                                           | 254,461                 | 0.12%                                             |
| FCS-Florida State College at Jacksonville                                | 116            | 0.57%                                           | 3,083,776               | 1.44%                                             |
| FCS-Gulf Coast State College                                             | 51             | 0.25%                                           | 692,400                 | 0.32%                                             |
| FCS-Hillsborough Community College                                       | 105            | 0.52%                                           | 1,755,747               | 0.82%                                             |
| FCS Lake Suprem State College                                            | 39             | 0.42%                                           | 1,433,669               | 0.67%                                             |
| FCS-Lake-Sumter State College FCS-Miami Dade College                     | 277            | 0.19%                                           | 765,105<br>14,966,012   | 0.36%<br>6.97%                                    |
| FCS-North Florida Community College                                      | 37             | 0.18%                                           | 426,515                 | 0.20%                                             |
| FCS-Northwest Florida State College                                      | 72             | 0.35%                                           | 1,282,605               | 0.60%                                             |
| FCS-Palm Beach State College                                             | 133            | 0.65%                                           | 2,141,352               | 1.00%                                             |
| FCS-Pasco-Hernando Community College                                     | 84             | 0.41%                                           | 766,501                 | 0.36%                                             |
| FCS-Pensacola State College                                              | 68             | 0.33%                                           | 1,303,641               | 0.61%                                             |
| FCS-Polk State College                                                   | 43             | 0.21%                                           | 1,497,583               | 0.70%                                             |
| FCS-Santa Fe College                                                     | 73             | 0.36%                                           | 2,128,565               | 0.99%                                             |
| FCS-Seminole State College of Florida                                    | 97             | 0.48%                                           | 3,625,794               | 1.69%                                             |
| FCS-South Florida State College                                          | 90             | 0.44%                                           | 695,101                 | 0.32%                                             |
| FCS-St. Johns River State College                                        | 44             | 0.22%                                           | 590,784                 | 0.28%                                             |
| FCS-St. Petersburg College                                               | 124            | 0.61%                                           | 2,399,623               | 1.12%                                             |
| FCS-State College of Florida, Manatee-Sarasota                           | 63             | 0.31%                                           | 2,897,261               | 1.35%                                             |
| FCS-Tallahassee Community College                                        | 75             | 0.37%                                           | 2,967,004               | 1.38%                                             |
| FCS-Valencia College                                                     | 89             | 0.44%                                           | 2,433,790               | 1.13%                                             |
| Universities                                                             | 3,770          | 18.49%                                          | 85,294,063              | 39.73%                                            |
| Florida A&M University                                                   | 189            | 0.93%                                           | 3,885,237               | 1.81%                                             |
| Florida Atlantic University                                              | 251            | 1.23%                                           | 6,259,824               | 2.92%                                             |
| Florida Gulf Coast University                                            | 171            | 0.84%                                           | 4,418,921               | 2.06%                                             |
| Florida International University                                         | 110            | 0.54%                                           | 7,297,221               | 3.40%                                             |
| Florida State University                                                 | 430            | 2.11%                                           | 13,297,330              | 6.19%                                             |
| New College                                                              | 56             | 0.27%                                           | 632,660                 | 0.29%                                             |
| University of Central Florida                                            | 195            | 0.96%                                           | 8,455,921               | 3.94%                                             |
| University of Florida                                                    | 1,790          | 8.78%                                           | 22,736,780              | 10.59%                                            |
| University of North Florida                                              | 86             | 0.42%                                           | 4,079,233               | 1.90%                                             |
| University of South Florida                                              | 319            | 1.56%                                           | 11,943,034              | 5.56%                                             |
| University of West Florida                                               | 173            | 0.85%                                           | 2,287,902               | 1.07%                                             |
| Water Management Districts                                               | 881            | 4.32%                                           | 2,078,403               | 0.97%                                             |
| Northwest Florida WMD                                                    | 46             | 0.23%                                           | 55,257                  | 0.03%                                             |
| South Florida WMD                                                        | 668            | 3.28%                                           | 1,203,579               | 0.56%                                             |
| Southwest Florida WMD                                                    | 98             | 0.48%                                           | 449,256                 | 0.21%                                             |
| St. Johns River WMD                                                      | 29             | 0.14%                                           | 284,943                 | 0.13%                                             |
| Suwannee River WMD                                                       | 40             | 0.20%                                           | 85,368                  | 0.04%                                             |
| Grand Total                                                              | 20,387         | 100.00%                                         | 214,662,472             | 100.00%                                           |