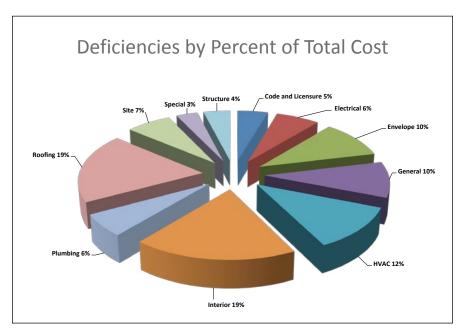

#### State-Owned Facility Deficiency Summary

A building deficiency is any known building repair or improvement. Examples include chiller replacements or roof repairs. The table below identifies the number of agency-reported deficiencies by category and an estimated cost. Data reported includes three universities and three water management districts.

For a full list of agency-reported facility deficiencies, see

Appendix 1 - Facility Deficiencies as of June 30, 2013.

| Deficiency<br>Category | Number of<br>Deficiency by<br>Category | Sum of<br>Estimated Cost |
|------------------------|----------------------------------------|--------------------------|
| Code and Licensure     | 238                                    | \$ 17,979,101.97         |
| Electrical             | 339                                    | \$ 47,225,890.52         |
| Envelope               | 535                                    | \$ 168,548,855.92        |
| General                | 508                                    | \$ 25,245,937.96         |
| HVAC                   | 605                                    | \$ 111,402,638.01        |
| Interior               | 972                                    | \$ 105,371,491.39        |
| Plumbing               | 315                                    | \$ 21,753,061.95         |
| Roofing                | 995                                    | \$ 63,103,283.59         |
| Site                   | 352                                    | \$ 23,493,747.35         |
| Special                | 167                                    | \$ 21,576,340.10         |
| Structure              | 208                                    | \$ 24,254,988.12         |
| Grand Total            | 5,234                                  | \$ 629,955,336.88        |