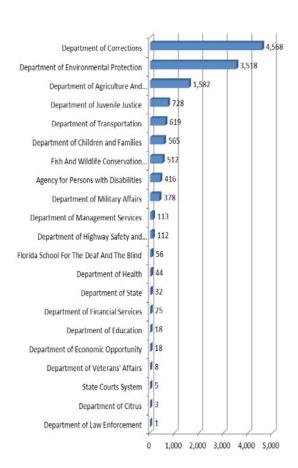

#### State-Owned Facility Deficiency Summary

A building deficiency is any known building repair or improvement. Examples include chiller replacements or roof repairs. The table below identifies the number of agency-reported deficiencies by category and an estimated cost. Data reported includes three universities and three water management districts.

For a full list of agency-reported facility deficiencies, see

Appendix 1 - Facility Deficiencies as of June 30, 2013.

| Deficiency<br>Category | Number of<br>Deficiency by<br>Category | Sum of<br>Estimated Cost |
|------------------------|----------------------------------------|--------------------------|
| Code and Licensure     | 238                                    | \$ 17,979,101.97         |
| Electrical             | 339                                    | \$ 47,225,890.52         |
| Envelope               | 535                                    | \$ 168,548,855.92        |
| General                | 508                                    | \$ 25,245,937.96         |
| HVAC                   | 605                                    | \$ 111,402,638.01        |
| Interior               | 972                                    | \$ 105,371,491.39        |
| Plumbing               | 315                                    | \$ 21,753,061.95         |
| Roofing                | 995                                    | \$ 63,103,283.59         |
| Site                   | 352                                    | \$ 23,493,747.35         |
| Special                | 167                                    | \$ 21,576,340.10         |
| Structure              | 208                                    | \$ 24,254,988.12         |
| Grand Total            | 5,234                                  | \$ 629,955,336.88        |