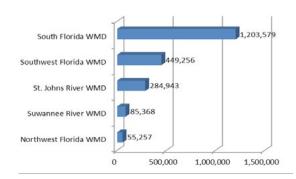

## Water Management Districts Portfolio

Graph 3: WMD by Total Gross Square Foot

Graph 4: WMD Facility Count

| State Agency                                                             | Facility Count | Facility Count as<br>Percent of Total Inventory | Gross Square<br>Footage | Square Footage as a<br>Percent of Total Inventory |
|--------------------------------------------------------------------------|----------------|-------------------------------------------------|-------------------------|---------------------------------------------------|
| State Agencies                                                           | 13,321         | 65.34%                                          | 63,934,264              | 29.78%                                            |
| Agency for Persons with Disabilities                                     | 416            | 2.04%                                           | 1,543,515               | 0.72%                                             |
| Department of Agriculture And Consumer Services                          | 1,582          | 7.76%                                           | 4,631,436               | 2.16%                                             |
| Department of Children and Families                                      | 565            | 2.77%                                           | 4,880,790               | 2.27%                                             |
| Department of Citrus                                                     | 3              | 0.01%                                           | 25,929                  | 0.01%                                             |
| Department of Corrections                                                | 4,568          | 22.41%                                          | 22,223,699              | 10.35%                                            |
| Department of Economic Opportunity                                       | 18             | 0.09%                                           | 510,443                 | 0.24%                                             |
| Department of Education                                                  | 18             | 0.09%                                           | 401,857                 | 0.19%                                             |
| Florida School For The Deaf And The Blind                                | 56             | 0.27%                                           | 770,346                 | 0.36%                                             |
| Department of Environmental Protection  Department of Financial Services | 3,518          | 17.26%                                          | 3,417,227               | 1.59%                                             |
| Department of Health                                                     | 44             | 0.12%                                           | 979,908                 | 0.05%                                             |
| Department of Highway Safety and Motor Vehicles                          | 112            | 0.55%                                           | 786,878                 | 0.37%                                             |
| Department of Juvenile Justice                                           | 728            | 3.57%                                           | 3,564,699               | 1.66%                                             |
| Department of Law Enforcement                                            | 1              | 0.00%                                           | 111,610                 | 0.05%                                             |
| Department of Management Services                                        | 113            | 0.55%                                           | 12,362,912              | 5.76%                                             |
| Department of Military Affairs                                           | 378            | 1.85%                                           | 2,101,860               | 0.98%                                             |
| Department of State                                                      | 32             | 0.16%                                           | 167,504                 | 0.08%                                             |
| Department of Transportation                                             | 619            | 3.04%                                           | 3,514,925               | 1.64%                                             |
| Department of Veterans' Affairs                                          | 8              | 0.04%                                           | 549,638                 | 0.26%                                             |
| Fish And Wildlife Conservation Commission                                | 512            | 2.51%                                           | 926,418                 | 0.43%                                             |
| State Courts System                                                      | 5              | 0.02%                                           | 351,030                 | 0.16%                                             |
| Florida Colleges                                                         | 2,415          | 11.85%                                          | 63,355,742              | 29.51%                                            |
| FCS-Broward College                                                      | 157            | 0.77%                                           | 7,211,463               | 3.36%                                             |
| FCS-Chipola College                                                      | 53             | 0.26%                                           | 594,206                 | 0.28%                                             |
| FCS-College of Central Florida                                           | 70             | 0.34%                                           | 957,777                 | 0.45%                                             |
| FCS-Daytona State College                                                | 86             | 0.42%                                           | 1,722,781               | 0.80%                                             |
| FCS-Eastern Florida State College                                        | 73             | 0.36%                                           | 3,020,757               | 1.41%                                             |
| FCS-Edison State College                                                 | 86             | 0.42%                                           | 1,233,511               | 0.57%                                             |
| FCS-Florida Gateway College                                              | 94             | 0.46%                                           | 507,958                 | 0.24%                                             |
| FCS-Florida Keys Community College                                       | 30             | 0.15%                                           | 254,461                 | 0.12%                                             |
| FCS-Florida State College at Jacksonville                                | 116            | 0.57%                                           | 3,083,776               | 1.44%                                             |
| FCS-Gulf Coast State College                                             | 51             | 0.25%                                           | 692,400                 | 0.32%                                             |
| FCS-Hillsborough Community College                                       | 105            | 0.52%                                           | 1,755,747               | 0.82%                                             |
| FCS Lake Suprem State College                                            | 39             | 0.42%                                           | 1,433,669               | 0.67%                                             |
| FCS-Lake-Sumter State College FCS-Miami Dade College                     | 277            | 0.19%                                           | 765,105<br>14,966,012   | 0.36%<br>6.97%                                    |
| FCS-North Florida Community College                                      | 37             | 0.18%                                           | 426,515                 | 0.20%                                             |
| FCS-Northwest Florida State College                                      | 72             | 0.35%                                           | 1,282,605               | 0.60%                                             |
| FCS-Palm Beach State College                                             | 133            | 0.65%                                           | 2,141,352               | 1.00%                                             |
| FCS-Pasco-Hernando Community College                                     | 84             | 0.41%                                           | 766,501                 | 0.36%                                             |
| FCS-Pensacola State College                                              | 68             | 0.33%                                           | 1,303,641               | 0.61%                                             |
| FCS-Polk State College                                                   | 43             | 0.21%                                           | 1,497,583               | 0.70%                                             |
| FCS-Santa Fe College                                                     | 73             | 0.36%                                           | 2,128,565               | 0.99%                                             |
| FCS-Seminole State College of Florida                                    | 97             | 0.48%                                           | 3,625,794               | 1.69%                                             |
| FCS-South Florida State College                                          | 90             | 0.44%                                           | 695,101                 | 0.32%                                             |
| FCS-St. Johns River State College                                        | 44             | 0.22%                                           | 590,784                 | 0.28%                                             |
| FCS-St. Petersburg College                                               | 124            | 0.61%                                           | 2,399,623               | 1.12%                                             |
| FCS-State College of Florida, Manatee-Sarasota                           | 63             | 0.31%                                           | 2,897,261               | 1.35%                                             |
| FCS-Tallahassee Community College                                        | 75             | 0.37%                                           | 2,967,004               | 1.38%                                             |
| FCS-Valencia College                                                     | 89             | 0.44%                                           | 2,433,790               | 1.13%                                             |
| Universities                                                             | 3,770          | 18.49%                                          | 85,294,063              | 39.73%                                            |
| Florida A&M University                                                   | 189            | 0.93%                                           | 3,885,237               | 1.81%                                             |
| Florida Atlantic University                                              | 251            | 1.23%                                           | 6,259,824               | 2.92%                                             |
| Florida Gulf Coast University                                            | 171            | 0.84%                                           | 4,418,921               | 2.06%                                             |
| Florida International University                                         | 110            | 0.54%                                           | 7,297,221               | 3.40%                                             |
| Florida State University                                                 | 430            | 2.11%                                           | 13,297,330              | 6.19%                                             |
| New College                                                              | 56             | 0.27%                                           | 632,660                 | 0.29%                                             |
| University of Central Florida                                            | 195            | 0.96%                                           | 8,455,921               | 3.94%                                             |
| University of Florida                                                    | 1,790          | 8.78%                                           | 22,736,780              | 10.59%                                            |
| University of North Florida                                              | 86             | 0.42%                                           | 4,079,233               | 1.90%                                             |
| University of South Florida                                              | 319            | 1.56%                                           | 11,943,034              | 5.56%                                             |
| University of West Florida                                               | 173            | 0.85%                                           | 2,287,902               | 1.07%                                             |
| Water Management Districts                                               | 881            | 4.32%                                           | 2,078,403               | 0.97%                                             |
| Northwest Florida WMD                                                    | 46             | 0.23%                                           | 55,257                  | 0.03%                                             |
| South Florida WMD                                                        | 668            | 3.28%                                           | 1,203,579               | 0.56%                                             |
| Southwest Florida WMD                                                    | 98             | 0.48%                                           | 449,256                 | 0.21%                                             |
| St. Johns River WMD                                                      | 29             | 0.14%                                           | 284,943                 | 0.13%                                             |
| Suwannee River WMD                                                       | 40             | 0.20%                                           | 85,368                  | 0.04%                                             |
| Grand Total                                                              | 20,387         | 100.00%                                         | 214,662,472             | 100.00%                                           |