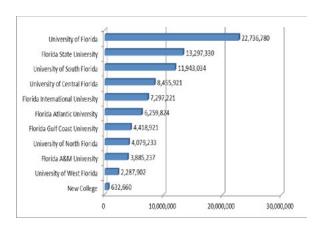

#### Statewide Board of Governors (BOG) Portfolio

10,000,000

15,000,000

Graph 7: Universities by Total Gross Square Foot

5,000,000

St. Johns River State College 590,784

Florida Gateway College 507,958

Florida Kevs Community College 254,461