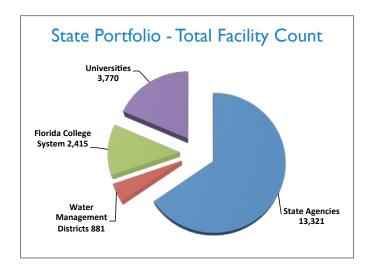

- State agencies own 13,321 facilities, totaling 63,934,264 square feet.
  - Agencies own facilities in all 67 counties with Alachua County having the most in count (1,633), Leon County having the most in square footage (28,941,946), and Glades County the fewest in both count (46) and square footage (39,682).
  - ➤ Agencies reported 555 candidates for disposition, totaling nearly 2.9 million square feet. Of those, only ten were newly reported for 2013.
  - ➤ The average age of all agency-owned facilities is 30.4 years, and there is approximately \$630 million in identified capital improvement projects .
  - Agencies reported approximately \$189.2 million in operating expenses for this reporting cycle and \$103.2 million in utility expenses.

| State Agency                                                             | Facility Count | Facility Count as<br>Percent of Total Inventory | Gross Square<br>Footage | Square Footage as a<br>Percent of Total Inventory |
|--------------------------------------------------------------------------|----------------|-------------------------------------------------|-------------------------|---------------------------------------------------|
| State Agencies                                                           | 13,321         | 65.34%                                          | 63,934,264              | 29.78%                                            |
| Agency for Persons with Disabilities                                     | 416            | 2.04%                                           | 1,543,515               | 0.72%                                             |
| Department of Agriculture And Consumer Services                          | 1,582          | 7.76%                                           | 4,631,436               | 2.16%                                             |
| Department of Children and Families                                      | 565            | 2.77%                                           | 4,880,790               | 2.27%                                             |
| Department of Citrus                                                     | 3              | 0.01%                                           | 25,929                  | 0.01%                                             |
| Department of Corrections                                                | 4,568          | 22.41%                                          | 22,223,699              | 10.35%                                            |
| Department of Economic Opportunity                                       | 18             | 0.09%                                           | 510,443                 | 0.24%                                             |
| Department of Education                                                  | 18             | 0.09%                                           | 401,857                 | 0.19%                                             |
| Florida School For The Deaf And The Blind                                | 56             | 0.27%                                           | 770,346                 | 0.36%                                             |
| Department of Environmental Protection  Department of Financial Services | 3,518          | 17.26%                                          | 3,417,227               | 1.59%                                             |
| Department of Health                                                     | 44             | 0.12%                                           | 979,908                 | 0.05%                                             |
| Department of Highway Safety and Motor Vehicles                          | 112            | 0.55%                                           | 786,878                 | 0.37%                                             |
| Department of Juvenile Justice                                           | 728            | 3.57%                                           | 3,564,699               | 1.66%                                             |
| Department of Law Enforcement                                            | 1              | 0.00%                                           | 111,610                 | 0.05%                                             |
| Department of Management Services                                        | 113            | 0.55%                                           | 12,362,912              | 5.76%                                             |
| Department of Military Affairs                                           | 378            | 1.85%                                           | 2,101,860               | 0.98%                                             |
| Department of State                                                      | 32             | 0.16%                                           | 167,504                 | 0.08%                                             |
| Department of Transportation                                             | 619            | 3.04%                                           | 3,514,925               | 1.64%                                             |
| Department of Veterans' Affairs                                          | 8              | 0.04%                                           | 549,638                 | 0.26%                                             |
| Fish And Wildlife Conservation Commission                                | 512            | 2.51%                                           | 926,418                 | 0.43%                                             |
| State Courts System                                                      | 5              | 0.02%                                           | 351,030                 | 0.16%                                             |
| Florida Colleges                                                         | 2,415          | 11.85%                                          | 63,355,742              | 29.51%                                            |
| FCS-Broward College                                                      | 157            | 0.77%                                           | 7,211,463               | 3.36%                                             |
| FCS-Chipola College                                                      | 53             | 0.26%                                           | 594,206                 | 0.28%                                             |
| FCS-College of Central Florida                                           | 70             | 0.34%                                           | 957,777                 | 0.45%                                             |
| FCS-Daytona State College                                                | 86             | 0.42%                                           | 1,722,781               | 0.80%                                             |
| FCS-Eastern Florida State College                                        | 73             | 0.36%                                           | 3,020,757               | 1.41%                                             |
| FCS-Edison State College                                                 | 86             | 0.42%                                           | 1,233,511               | 0.57%                                             |
| FCS-Florida Gateway College                                              | 94             | 0.46%                                           | 507,958                 | 0.24%                                             |
| FCS-Florida Keys Community College                                       | 30             | 0.15%                                           | 254,461                 | 0.12%                                             |
| FCS-Florida State College at Jacksonville                                | 116            | 0.57%                                           | 3,083,776               | 1.44%                                             |
| FCS-Gulf Coast State College                                             | 51             | 0.25%                                           | 692,400                 | 0.32%                                             |
| FCS-Hillsborough Community College                                       | 105            | 0.52%                                           | 1,755,747               | 0.82%                                             |
| FCS Lake Suprem State College                                            | 39             | 0.42%                                           | 1,433,669               | 0.67%                                             |
| FCS-Lake-Sumter State College FCS-Miami Dade College                     | 277            | 0.19%                                           | 765,105<br>14,966,012   | 0.36%<br>6.97%                                    |
| FCS-North Florida Community College                                      | 37             | 0.18%                                           | 426,515                 | 0.20%                                             |
| FCS-Northwest Florida State College                                      | 72             | 0.35%                                           | 1,282,605               | 0.60%                                             |
| FCS-Palm Beach State College                                             | 133            | 0.65%                                           | 2,141,352               | 1.00%                                             |
| FCS-Pasco-Hernando Community College                                     | 84             | 0.41%                                           | 766,501                 | 0.36%                                             |
| FCS-Pensacola State College                                              | 68             | 0.33%                                           | 1,303,641               | 0.61%                                             |
| FCS-Polk State College                                                   | 43             | 0.21%                                           | 1,497,583               | 0.70%                                             |
| FCS-Santa Fe College                                                     | 73             | 0.36%                                           | 2,128,565               | 0.99%                                             |
| FCS-Seminole State College of Florida                                    | 97             | 0.48%                                           | 3,625,794               | 1.69%                                             |
| FCS-South Florida State College                                          | 90             | 0.44%                                           | 695,101                 | 0.32%                                             |
| FCS-St. Johns River State College                                        | 44             | 0.22%                                           | 590,784                 | 0.28%                                             |
| FCS-St. Petersburg College                                               | 124            | 0.61%                                           | 2,399,623               | 1.12%                                             |
| FCS-State College of Florida, Manatee-Sarasota                           | 63             | 0.31%                                           | 2,897,261               | 1.35%                                             |
| FCS-Tallahassee Community College                                        | 75             | 0.37%                                           | 2,967,004               | 1.38%                                             |
| FCS-Valencia College                                                     | 89             | 0.44%                                           | 2,433,790               | 1.13%                                             |
| Universities                                                             | 3,770          | 18.49%                                          | 85,294,063              | 39.73%                                            |
| Florida A&M University                                                   | 189            | 0.93%                                           | 3,885,237               | 1.81%                                             |
| Florida Atlantic University                                              | 251            | 1.23%                                           | 6,259,824               | 2.92%                                             |
| Florida Gulf Coast University                                            | 171            | 0.84%                                           | 4,418,921               | 2.06%                                             |
| Florida International University                                         | 110            | 0.54%                                           | 7,297,221               | 3.40%                                             |
| Florida State University                                                 | 430            | 2.11%                                           | 13,297,330              | 6.19%                                             |
| New College                                                              | 56             | 0.27%                                           | 632,660                 | 0.29%                                             |
| University of Central Florida                                            | 195            | 0.96%                                           | 8,455,921               | 3.94%                                             |
| University of Florida                                                    | 1,790          | 8.78%                                           | 22,736,780              | 10.59%                                            |
| University of North Florida                                              | 86             | 0.42%                                           | 4,079,233               | 1.90%                                             |
| University of South Florida                                              | 319            | 1.56%                                           | 11,943,034              | 5.56%                                             |
| University of West Florida                                               | 173            | 0.85%                                           | 2,287,902               | 1.07%                                             |
| Water Management Districts                                               | 881            | 4.32%                                           | 2,078,403               | 0.97%                                             |
| Northwest Florida WMD                                                    | 46             | 0.23%                                           | 55,257                  | 0.03%                                             |
| South Florida WMD                                                        | 668            | 3.28%                                           | 1,203,579               | 0.56%                                             |
| Southwest Florida WMD                                                    | 98             | 0.48%                                           | 449,256                 | 0.21%                                             |
| St. Johns River WMD                                                      | 29             | 0.14%                                           | 284,943                 | 0.13%                                             |
| Suwannee River WMD                                                       | 40             | 0.20%                                           | 85,368                  | 0.04%                                             |
| Grand Total                                                              | 20,387         | 100.00%                                         | 214,662,472             | 100.00%                                           |