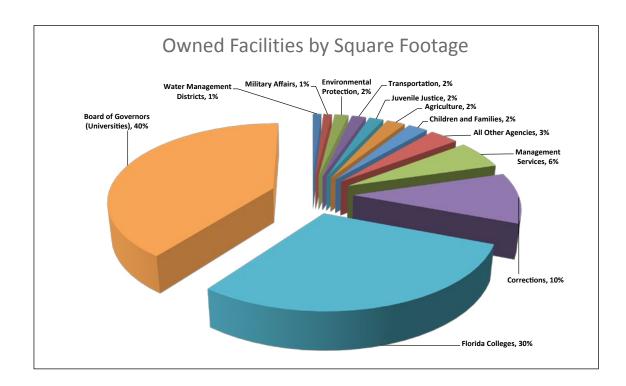

#### State-Owned Facility Portfolios by Size

The chart below displays each state government entity's square footage footprint as a percentage of the total inventory.

#### All Other Agencies includes:

- Agency for Persons with Disabilities
- Department of Citrus
- Department of Economic Opportunity
- Department of Education
- Department of Financial Services
- Department of Health
- Department of Highway Safety and Motor Vehicles
- Department of Law Enforcement
- Department of State
- Department of Veterans' Affairs
- Fish And Wildlife Conservation Commission
- State Courts System