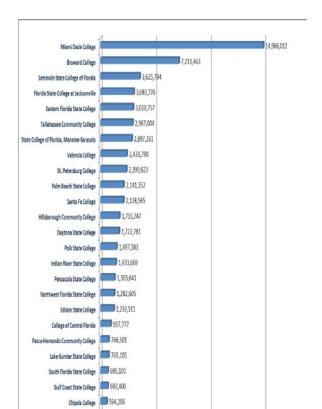

#### Florida College System Portfolio

Graph 5: Florida Colleges by Total Gross Square Foot

Graph 6: Florida Colleges by Facility Count

| State Agency                                                             | Facility Count | Facility Count as<br>Percent of Total Inventory | Gross Square<br>Footage | Square Footage as a<br>Percent of Total Inventory |
|--------------------------------------------------------------------------|----------------|-------------------------------------------------|-------------------------|---------------------------------------------------|
| State Agencies                                                           | 13,321         | 65.34%                                          | 63,934,264              | 29.78%                                            |
| Agency for Persons with Disabilities                                     | 416            | 2.04%                                           | 1,543,515               | 0.72%                                             |
| Department of Agriculture And Consumer Services                          | 1,582          | 7.76%                                           | 4,631,436               | 2.16%                                             |
| Department of Children and Families                                      | 565            | 2.77%                                           | 4,880,790               | 2.27%                                             |
| Department of Citrus                                                     | 3              | 0.01%                                           | 25,929                  | 0.01%                                             |
| Department of Corrections                                                | 4,568          | 22.41%                                          | 22,223,699              | 10.35%                                            |
| Department of Economic Opportunity                                       | 18             | 0.09%                                           | 510,443                 | 0.24%                                             |
| Department of Education                                                  | 18             | 0.09%                                           | 401,857                 | 0.19%                                             |
| Florida School For The Deaf And The Blind                                | 56             | 0.27%                                           | 770,346                 | 0.36%                                             |
| Department of Environmental Protection  Department of Financial Services | 3,518          | 17.26%                                          | 3,417,227               | 1.59%                                             |
| Department of Health                                                     | 44             | 0.12%                                           | 979,908                 | 0.05%                                             |
| Department of Highway Safety and Motor Vehicles                          | 112            | 0.55%                                           | 786,878                 | 0.37%                                             |
| Department of Juvenile Justice                                           | 728            | 3.57%                                           | 3,564,699               | 1.66%                                             |
| Department of Law Enforcement                                            | 1              | 0.00%                                           | 111,610                 | 0.05%                                             |
| Department of Management Services                                        | 113            | 0.55%                                           | 12,362,912              | 5.76%                                             |
| Department of Military Affairs                                           | 378            | 1.85%                                           | 2,101,860               | 0.98%                                             |
| Department of State                                                      | 32             | 0.16%                                           | 167,504                 | 0.08%                                             |
| Department of Transportation                                             | 619            | 3.04%                                           | 3,514,925               | 1.64%                                             |
| Department of Veterans' Affairs                                          | 8              | 0.04%                                           | 549,638                 | 0.26%                                             |
| Fish And Wildlife Conservation Commission                                | 512            | 2.51%                                           | 926,418                 | 0.43%                                             |
| State Courts System                                                      | 5              | 0.02%                                           | 351,030                 | 0.16%                                             |
| Florida Colleges                                                         | 2,415          | 11.85%                                          | 63,355,742              | 29.51%                                            |
| FCS-Broward College                                                      | 157            | 0.77%                                           | 7,211,463               | 3.36%                                             |
| FCS-Chipola College                                                      | 53             | 0.26%                                           | 594,206                 | 0.28%                                             |
| FCS-College of Central Florida                                           | 70             | 0.34%                                           | 957,777                 | 0.45%                                             |
| FCS-Daytona State College                                                | 86             | 0.42%                                           | 1,722,781               | 0.80%                                             |
| FCS-Eastern Florida State College                                        | 73             | 0.36%                                           | 3,020,757               | 1.41%                                             |
| FCS-Edison State College                                                 | 86             | 0.42%                                           | 1,233,511               | 0.57%                                             |
| FCS-Florida Gateway College                                              | 94             | 0.46%                                           | 507,958                 | 0.24%                                             |
| FCS-Florida Keys Community College                                       | 30             | 0.15%                                           | 254,461                 | 0.12%                                             |
| FCS-Florida State College at Jacksonville                                | 116            | 0.57%                                           | 3,083,776               | 1.44%                                             |
| FCS-Gulf Coast State College                                             | 51             | 0.25%                                           | 692,400                 | 0.32%                                             |
| FCS-Hillsborough Community College                                       | 105            | 0.52%                                           | 1,755,747               | 0.82%                                             |
| FCS Lake Suprem State College                                            | 39             | 0.42%                                           | 1,433,669               | 0.67%                                             |
| FCS-Lake-Sumter State College FCS-Miami Dade College                     | 277            | 0.19%                                           | 765,105<br>14,966,012   | 0.36%<br>6.97%                                    |
| FCS-North Florida Community College                                      | 37             | 0.18%                                           | 426,515                 | 0.20%                                             |
| FCS-Northwest Florida State College                                      | 72             | 0.35%                                           | 1,282,605               | 0.60%                                             |
| FCS-Palm Beach State College                                             | 133            | 0.65%                                           | 2,141,352               | 1.00%                                             |
| FCS-Pasco-Hernando Community College                                     | 84             | 0.41%                                           | 766,501                 | 0.36%                                             |
| FCS-Pensacola State College                                              | 68             | 0.33%                                           | 1,303,641               | 0.61%                                             |
| FCS-Polk State College                                                   | 43             | 0.21%                                           | 1,497,583               | 0.70%                                             |
| FCS-Santa Fe College                                                     | 73             | 0.36%                                           | 2,128,565               | 0.99%                                             |
| FCS-Seminole State College of Florida                                    | 97             | 0.48%                                           | 3,625,794               | 1.69%                                             |
| FCS-South Florida State College                                          | 90             | 0.44%                                           | 695,101                 | 0.32%                                             |
| FCS-St. Johns River State College                                        | 44             | 0.22%                                           | 590,784                 | 0.28%                                             |
| FCS-St. Petersburg College                                               | 124            | 0.61%                                           | 2,399,623               | 1.12%                                             |
| FCS-State College of Florida, Manatee-Sarasota                           | 63             | 0.31%                                           | 2,897,261               | 1.35%                                             |
| FCS-Tallahassee Community College                                        | 75             | 0.37%                                           | 2,967,004               | 1.38%                                             |
| FCS-Valencia College                                                     | 89             | 0.44%                                           | 2,433,790               | 1.13%                                             |
| Universities                                                             | 3,770          | 18.49%                                          | 85,294,063              | 39.73%                                            |
| Florida A&M University                                                   | 189            | 0.93%                                           | 3,885,237               | 1.81%                                             |
| Florida Atlantic University                                              | 251            | 1.23%                                           | 6,259,824               | 2.92%                                             |
| Florida Gulf Coast University                                            | 171            | 0.84%                                           | 4,418,921               | 2.06%                                             |
| Florida International University                                         | 110            | 0.54%                                           | 7,297,221               | 3.40%                                             |
| Florida State University                                                 | 430            | 2.11%                                           | 13,297,330              | 6.19%                                             |
| New College                                                              | 56             | 0.27%                                           | 632,660                 | 0.29%                                             |
| University of Central Florida                                            | 195            | 0.96%                                           | 8,455,921               | 3.94%                                             |
| University of Florida                                                    | 1,790          | 8.78%                                           | 22,736,780              | 10.59%                                            |
| University of North Florida                                              | 86             | 0.42%                                           | 4,079,233               | 1.90%                                             |
| University of South Florida                                              | 319            | 1.56%                                           | 11,943,034              | 5.56%                                             |
| University of West Florida                                               | 173            | 0.85%                                           | 2,287,902               | 1.07%                                             |
| Water Management Districts                                               | 881            | 4.32%                                           | 2,078,403               | 0.97%                                             |
| Northwest Florida WMD                                                    | 46             | 0.23%                                           | 55,257                  | 0.03%                                             |
| South Florida WMD                                                        | 668            | 3.28%                                           | 1,203,579               | 0.56%                                             |
| Southwest Florida WMD                                                    | 98             | 0.48%                                           | 449,256                 | 0.21%                                             |
| St. Johns River WMD                                                      | 29             | 0.14%                                           | 284,943                 | 0.13%                                             |
| Suwannee River WMD                                                       | 40             | 0.20%                                           | 85,368                  | 0.04%                                             |
| Grand Total                                                              | 20,387         | 100.00%                                         | 214,662,472             | 100.00%                                           |