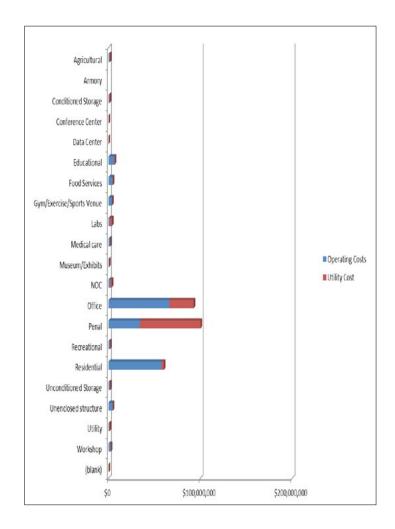

## State-Owned Facility Operating and Utility Expenses by Space Type

The chart below depicts the total spent by state government entities on operating expenses by space type. This chart excludes partially reported cost data for the Board of Governors (universities), Florida College System, and water management districts.

| Predominant Space Type    | Facility<br>Count | Gross SF   | Operating Cost | Average<br>Operating<br>Cost/SF | Utility Cost  | Average<br>Utility<br>Cost/SF |
|---------------------------|-------------------|------------|----------------|---------------------------------|---------------|-------------------------------|
| Agricultural              | 674               | 3,096,328  | \$1,105,601    | \$0.36                          | \$588,485     | \$0.19                        |
| Armory                    | 55                | 1,179,871  |                | \$-                             |               | \$-                           |
| Conditioned Storage       | 234               | 803,985    | \$617,516      | \$0.77                          | \$559,663     | \$0.70                        |
| Conference Center         | 7                 | 33,562     | \$77,158       | \$2.30                          | \$37,187      | \$1.11                        |
| Data Center               | 3                 | 46,756     | \$621          | \$0.01                          | \$950         | \$0.02                        |
| Educational               | 193               | 1,537,245  | \$6,186,262    | \$4.02                          | \$525,706     | \$0.34                        |
| Food Services             | 22                | 147,598    | \$4,418,544    | \$29.94                         | \$234,084     | \$1.59                        |
| Gym/Exercise/Sports Venue | 8                 | 74,073     | \$3,614,019    | \$48.79                         | \$120,759     | \$1.63                        |
| Labs                      | 62                | 871,998    | \$1,251,595    | \$1.44                          | \$2,421,007   | \$2.78                        |
| Medical care              | 14                | 655,208    | \$1,802,895    | \$2.75                          | \$55,219      | \$0.08                        |
| Museum/Exhibits           | 42                | 192,328    | \$391,553      | \$2.04                          | \$218,698     | \$1.14                        |
| NOC                       | 1,558             | 2,973,542  | \$2,134,878    | \$0.72                          | \$1,306,094   | \$0.44                        |
| Office                    | 903               | 15,620,936 | \$66,164,339   | \$4.24                          | \$26,498,412  | \$1.70                        |
| Penal                     | 4,986             | 25,768,856 | \$34,136,405   | \$1.32                          | \$65,973,225  | \$2.56                        |
| Recreational              | 348               | 382,373    | \$1,398,972    | \$3.66                          | \$255,397     | \$0.67                        |
| Residential               | 711               | 2,676,744  | \$57,707,605   | \$21.56                         | \$2,542,984   | \$0.95                        |
| Unconditioned Storage     | 1,126             | 1,509,354  | \$1,275,536    | \$0.85                          | \$490,132     | \$0.32                        |
| Unenclosed structure      | 1,073             | 4,823,256  | \$4,356,610    | \$0.90                          | \$183,575     | \$0.04                        |
| Utility                   | 1,066             | 805,189    | \$394,576      | \$0.49                          | \$750,951     | \$0.93                        |
| Workshop                  | 143               | 516,740    | \$2,077,447    | \$4.02                          | \$371,804     | \$0.72                        |
| (blank)                   | 93                | 218,322    | \$49,924       | \$0.23                          | \$44,867      | \$0.21                        |
| Grand Total               | 13,321            | 63,934,264 | \$189,162,057  | \$2.96                          | \$103,179,198 | \$1.61                        |