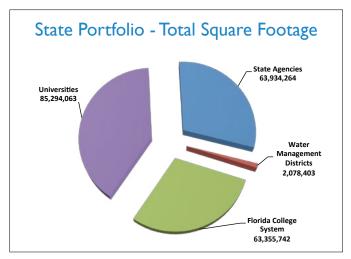

- State agencies own 13,321 facilities, totaling 63,934,264 square feet.
  - Agencies own facilities in all 67 counties with Alachua County having the most in count (1,633), Leon County having the most in square footage (28,941,946), and Glades County the fewest in both count (46) and square footage (39,682).
  - ➤ Agencies reported 555 candidates for disposition, totaling nearly 2.9 million square feet. Of those, only ten were newly reported for 2013.
  - ➤ The average age of all agency-owned facilities is 30.4 years, and there is approximately \$630 million in identified capital improvement projects .
  - Agencies reported approximately \$189.2 million in operating expenses for this reporting cycle and \$103.2 million in utility expenses.

| State Agency                                                             | Facility Count | Facility Count as<br>Percent of Total Inventory | Gross Square<br>Footage | Square Footage as a<br>Percent of Total Inventory |
|--------------------------------------------------------------------------|----------------|-------------------------------------------------|-------------------------|---------------------------------------------------|
| State Agencies                                                           | 13,321         | 65.34%                                          | 63,934,264              | 29.78%                                            |
| Agency for Persons with Disabilities                                     | 416            | 2.04%                                           | 1,543,515               | 0.72%                                             |
| Department of Agriculture And Consumer Services                          | 1,582          | 7.76%                                           | 4,631,436               | 2.16%                                             |
| Department of Children and Families                                      | 565            | 2.77%                                           | 4,880,790               | 2.27%                                             |
| Department of Citrus                                                     | 3              | 0.01%                                           | 25,929                  | 0.01%                                             |
| Department of Corrections                                                | 4,568          | 22.41%                                          | 22,223,699              | 10.35%                                            |
| Department of Economic Opportunity                                       | 18             | 0.09%                                           | 510,443                 | 0.24%                                             |
| Department of Education                                                  | 18             | 0.09%                                           | 401,857                 | 0.19%                                             |
| Florida School For The Deaf And The Blind                                | 56             | 0.27%                                           | 770,346                 | 0.36%                                             |
| Department of Environmental Protection  Department of Financial Services | 3,518          | 17.26%                                          | 3,417,227               | 1.59%                                             |
| Department of Health                                                     | 44             | 0.12%                                           | 979,908                 | 0.05%                                             |
| Department of Highway Safety and Motor Vehicles                          | 112            | 0.55%                                           | 786,878                 | 0.37%                                             |
| Department of Juvenile Justice                                           | 728            | 3.57%                                           | 3,564,699               | 1.66%                                             |
| Department of Law Enforcement                                            | 1              | 0.00%                                           | 111,610                 | 0.05%                                             |
| Department of Management Services                                        | 113            | 0.55%                                           | 12,362,912              | 5.76%                                             |
| Department of Military Affairs                                           | 378            | 1.85%                                           | 2,101,860               | 0.98%                                             |
| Department of State                                                      | 32             | 0.16%                                           | 167,504                 | 0.08%                                             |
| Department of Transportation                                             | 619            | 3.04%                                           | 3,514,925               | 1.64%                                             |
| Department of Veterans' Affairs                                          | 8              | 0.04%                                           | 549,638                 | 0.26%                                             |
| Fish And Wildlife Conservation Commission                                | 512            | 2.51%                                           | 926,418                 | 0.43%                                             |
| State Courts System                                                      | 5              | 0.02%                                           | 351,030                 | 0.16%                                             |
| Florida Colleges                                                         | 2,415          | 11.85%                                          | 63,355,742              | 29.51%                                            |
| FCS-Broward College                                                      | 157            | 0.77%                                           | 7,211,463               | 3.36%                                             |
| FCS-Chipola College                                                      | 53             | 0.26%                                           | 594,206                 | 0.28%                                             |
| FCS-College of Central Florida                                           | 70             | 0.34%                                           | 957,777                 | 0.45%                                             |
| FCS-Daytona State College                                                | 86             | 0.42%                                           | 1,722,781               | 0.80%                                             |
| FCS-Eastern Florida State College                                        | 73             | 0.36%                                           | 3,020,757               | 1.41%                                             |
| FCS-Edison State College                                                 | 86             | 0.42%                                           | 1,233,511               | 0.57%                                             |
| FCS-Florida Gateway College                                              | 94             | 0.46%                                           | 507,958                 | 0.24%                                             |
| FCS-Florida Keys Community College                                       | 30             | 0.15%                                           | 254,461                 | 0.12%                                             |
| FCS-Florida State College at Jacksonville                                | 116            | 0.57%                                           | 3,083,776               | 1.44%                                             |
| FCS-Gulf Coast State College                                             | 51             | 0.25%                                           | 692,400                 | 0.32%                                             |
| FCS-Hillsborough Community College                                       | 105            | 0.52%                                           | 1,755,747               | 0.82%                                             |
| FCS Lake Suprem State College                                            | 39             | 0.42%                                           | 1,433,669               | 0.67%                                             |
| FCS-Lake-Sumter State College FCS-Miami Dade College                     | 277            | 0.19%                                           | 765,105<br>14,966,012   | 0.36%<br>6.97%                                    |
| FCS-North Florida Community College                                      | 37             | 0.18%                                           | 426,515                 | 0.20%                                             |
| FCS-Northwest Florida State College                                      | 72             | 0.35%                                           | 1,282,605               | 0.60%                                             |
| FCS-Palm Beach State College                                             | 133            | 0.65%                                           | 2,141,352               | 1.00%                                             |
| FCS-Pasco-Hernando Community College                                     | 84             | 0.41%                                           | 766,501                 | 0.36%                                             |
| FCS-Pensacola State College                                              | 68             | 0.33%                                           | 1,303,641               | 0.61%                                             |
| FCS-Polk State College                                                   | 43             | 0.21%                                           | 1,497,583               | 0.70%                                             |
| FCS-Santa Fe College                                                     | 73             | 0.36%                                           | 2,128,565               | 0.99%                                             |
| FCS-Seminole State College of Florida                                    | 97             | 0.48%                                           | 3,625,794               | 1.69%                                             |
| FCS-South Florida State College                                          | 90             | 0.44%                                           | 695,101                 | 0.32%                                             |
| FCS-St. Johns River State College                                        | 44             | 0.22%                                           | 590,784                 | 0.28%                                             |
| FCS-St. Petersburg College                                               | 124            | 0.61%                                           | 2,399,623               | 1.12%                                             |
| FCS-State College of Florida, Manatee-Sarasota                           | 63             | 0.31%                                           | 2,897,261               | 1.35%                                             |
| FCS-Tallahassee Community College                                        | 75             | 0.37%                                           | 2,967,004               | 1.38%                                             |
| FCS-Valencia College                                                     | 89             | 0.44%                                           | 2,433,790               | 1.13%                                             |
| Universities                                                             | 3,770          | 18.49%                                          | 85,294,063              | 39.73%                                            |
| Florida A&M University                                                   | 189            | 0.93%                                           | 3,885,237               | 1.81%                                             |
| Florida Atlantic University                                              | 251            | 1.23%                                           | 6,259,824               | 2.92%                                             |
| Florida Gulf Coast University                                            | 171            | 0.84%                                           | 4,418,921               | 2.06%                                             |
| Florida International University                                         | 110            | 0.54%                                           | 7,297,221               | 3.40%                                             |
| Florida State University                                                 | 430            | 2.11%                                           | 13,297,330              | 6.19%                                             |
| New College                                                              | 56             | 0.27%                                           | 632,660                 | 0.29%                                             |
| University of Central Florida                                            | 195            | 0.96%                                           | 8,455,921               | 3.94%                                             |
| University of Florida                                                    | 1,790          | 8.78%                                           | 22,736,780              | 10.59%                                            |
| University of North Florida                                              | 86             | 0.42%                                           | 4,079,233               | 1.90%                                             |
| University of South Florida                                              | 319            | 1.56%                                           | 11,943,034              | 5.56%                                             |
| University of West Florida                                               | 173            | 0.85%                                           | 2,287,902               | 1.07%                                             |
| Water Management Districts                                               | 881            | 4.32%                                           | 2,078,403               | 0.97%                                             |
| Northwest Florida WMD                                                    | 46             | 0.23%                                           | 55,257                  | 0.03%                                             |
| South Florida WMD                                                        | 668            | 3.28%                                           | 1,203,579               | 0.56%                                             |
| Southwest Florida WMD                                                    | 98             | 0.48%                                           | 449,256                 | 0.21%                                             |
| St. Johns River WMD                                                      | 29             | 0.14%                                           | 284,943                 | 0.13%                                             |
| Suwannee River WMD                                                       | 40             | 0.20%                                           | 85,368                  | 0.04%                                             |
| Grand Total                                                              | 20,387         | 100.00%                                         | 214,662,472             | 100.00%                                           |