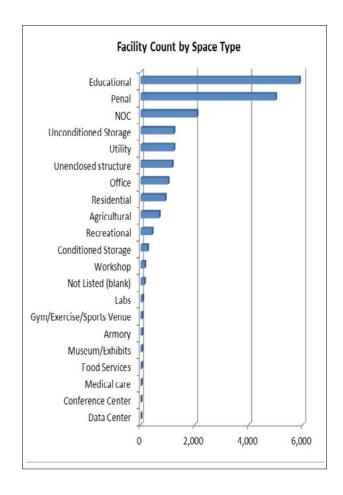

#### State-Owned Facilities by Space Type

The table below lists the total number of facilities and total gross square footage of the state's portfolio by predominant space type. As the tables illustrate, the most widely used space type is educational.

| Predominate Space Type    | Facility Count by<br>SpaceType | Gross SF    |
|---------------------------|--------------------------------|-------------|
| Agricultural              | 686                            | 3,114,168   |
| Armory                    | 55                             | 1,179,871   |
| Conditioned Storage       | 250                            | 913,940     |
| Conference Center         | 9                              | 89,992      |
| Data Center               | 6                              | 96,840      |
| Educational               | 5,867                          | 137,125,488 |
| Food Services             | 3,867                          | 188,958     |
|                           | 55                             | 1,233,096   |
| Gym/Exercise/Sports Venue | 72                             |             |
| Labs                      | , _                            | 958,986     |
| Medical care              | 21                             | 1,143,966   |
| Museum/Exhibits           | 46                             | 218,965     |
| NOC                       | 2,078                          | 3,756,608   |
| Not Listed (blank)        | 133                            | 833,985     |
| Office                    | 1,009                          | 17,082,001  |
| Penal                     | 4,986                          | 25,768,856  |
| Recreational              | 421                            | 739,028     |
| Residential               | 905                            | 7,270,449   |
| Unconditioned Storage     | 1,226                          | 1,742,136   |
| Unenclosed structure      | 1,161                          | 9,584,131   |
| Utility                   | 1,224                          | 1,089,864   |
| Workshop                  | 147                            | 531,144     |
| Grand Total               | 20,387                         | 214,662,472 |