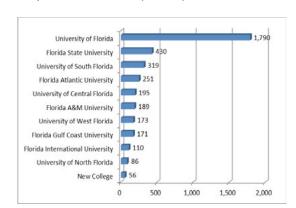

0.00%                                         | 214,662,472             | 100.00%                                           |

#### State Agency Portfolio

Graph 1: State Agency by Total Gross Square Foot



Graph 2: State Agency Facility Count



## Water Management Districts Portfolio

Graph 3: WMD by Total Gross Square Foot



Graph 4: WMD Facility Count



#### Florida College System Portfolio

Graph 5: Florida Colleges by Total Gross Square Foot



Graph 6: Florida Colleges by Facility Count



#### Statewide Board of Governors (BOG) Portfolio

10,000,000

15,000,000

Graph 7: Universities by Total Gross Square Foot

5,000,000

St. Johns River State College 590,784

Florida Gateway College 507,958

Florida Kevs Community College 254,461



**Graph 8:** Universities by Facility Count



#### State-Owned Facility Portfolios by Size

The chart below displays each state government entity's square footage footprint as a percentage of the total inventory.



#### All Other Agencies includes:

- Agency for Persons with Disabilities
- Department of Citrus
- Department of Economic Opportunity
- Department of Education
- Department of Financial Services
- Department of Health
- Department of Highway Safety and Motor Vehicles
- Department of Law Enforcement
- Department of State
- Department of Veterans' Affairs
- Fish And Wildlife Conservation Commission
- State Courts System

## State-Owned Facilities by County

The table below lists facilities by county, facility count, and total gross square footage.

| County       | Facility Count | Total Gross SF |
|--------------|--------