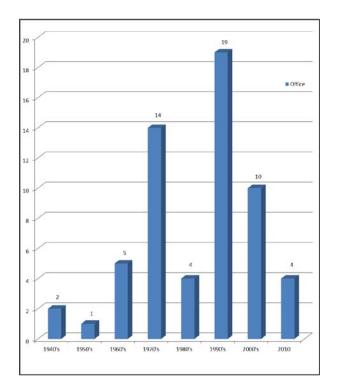

As of June 30, 2012, agencies have entered into 294 leases for Pool space. Agencies have entered into an additional 877 leases with private landlords or other governmental entities. The scope of this report addresses the 1,171 leases within the private sector, other governmental properties, and public (Pool) facilities. Those three lease types represent the majority of leased property within Florida's larger real estate portfolio. Agency-to-agency subleases, outside of leases for Pool space, are not included.