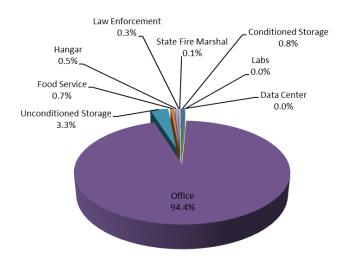

The state leases a range of space types, including office, conditioned and unconditioned storage, laboratory, law enforcement, data center, food service, State Fire Marshal, and hangar space. Of the total 13.5 million square feet of total leased space, 12.7 million square feet is office space. Since office space makes up more than 94 percent of the state's leased space, this report is focused on the status of leased office space.

Table 2 and Figure 2 provide summary information on the distribution of leased space by type and square footage.

Table 2 – Summary of Space Type by Square Footage

| Space Type          | Square Footage |
|---------------------|----------------|
| Data Center         | 150            |
| Laboratories        | 2,939          |
| State Fire Marshal  | 10,263         |
| Law Enforcement     | 37,392         |
| Hangar              | 68,877         |
| Food Service        | 91,356         |
| Conditioned Storage | 102,223        |
| Unconditioned       |                |
| Storage             | 444,902        |
| Office              | 12,749,057     |
|                     |                |

Figure 2 – Distribution of Leased Space by Type