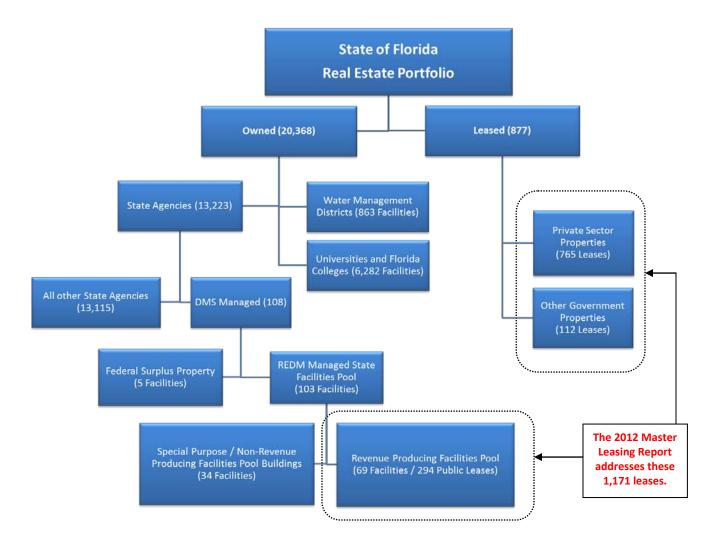

#### State of Florida Leased Portfolio

The State of Florida has a decentralized model for ownership, leasing, and operations and management of real estate assets. The State of Florida owns 20,368 facilities, including facilities owned by state agencies, the Florida College System, Statewide Board of Governors, and Water Management Districts. DMS manages 103 facilities in the Florida Facilities Pool (Pool) and five Federal Surplus Property Facilities, totaling 108 DMS-managed facilities. By total number, DMS manages less than one percent of total state-owned buildings. DMS manages the second largest portfolio in terms of square footage. The Department of Corrections manages the largest portfolio.

Within the Pool, 34 facilities are special purpose, non-revenue producing facilities such as parking structures, central energy plants, monuments, and the Historic Capitol. The Pool also includes 69 revenue producing facilities, meaning that agencies may lease space in these facilities.

As of June 30, 2012, agencies have entered into 294 leases for Pool space. Agencies have entered into an additional 877 leases with private landlords or other governmental entities. The scope of this report addresses the 1,171 leases within the private sector, other governmental properties, and public (Pool) facilities. Those three lease types represent the majority of leased property within Florida's larger real estate portfolio. Agency-to-agency subleases, outside of leases for Pool space, are not included.

A full list of all leases can be found on the DMS website at <a href="http://bit.ly/REDM-FITS">http://bit.ly/REDM-FITS</a>.

Figure 1 – The State of Florida Real Estate Portfolio

Table 1 – Summary of Public, Private, and Other Government Leases