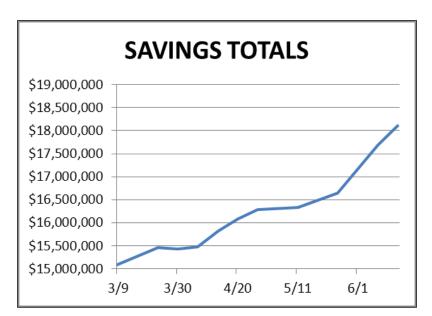

For more information on DMS leasing strategy, see the 2012 Strategic Leasing Plan.

Figure 13: Lease Savings Totals

DMS shall Incorporate the initiative [Lease Renegotiation Effort] to renegotiate or reprocure all private leases in excess of 2,000 square feet that expire between now and June 30, 2013, in the 2012 Master Leasing Report. (Emphasis added.)

Renegotiations from July 1, 2011, to June 30, 2012, will result in a projected reduction of lease costs of \$18.1 million and a net reduction of 392,270 square feet.

DMS will provide a report by March 1, 2013, to the Executive Office of the Governor, the President of the Senate, and the Speaker of the House of Representatives which lists each lease contract for private office or storage space, the status of renegotiations, and the savings achieved.