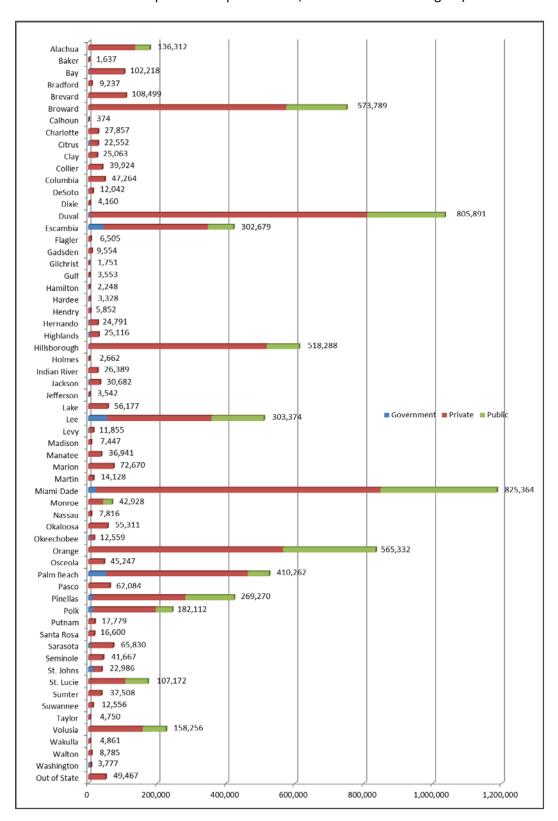

To accommodate the different services provided by agencies, the state needs space in nearly every county. As Figure 7 shows, the vast majority of the state's leased portfolio is in Leon County. Miami-Dade, Duval, Hillsborough/Pinellas, Orange, and Broward counties are the next largest concentrations of leased facilities in the state.

### Paragraph 255.249(3)(c), Florida Statutes

6. An analysis of portfolio supply and demand.

Figure 8 - Square Footage of Leased Office Space Listed by County

(To keep the scale at a readable resolution, Leon County, with nearly 6.3 million square feet of combined private and public office, is omitted from this figure)