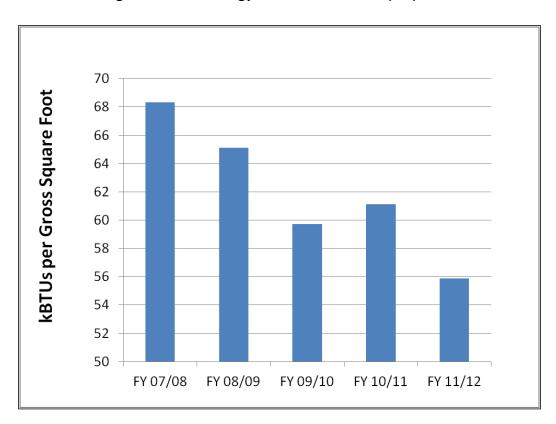

Figure 5 features Pool energy and utilities costs, while Figure 6 details energy performance. As seen in Figure 5, electrical consumption is the major component of DMS energy consumption. Figure 6 depicts the efficiency level for which DMS has utilized energy (electricity and natural gas) over the past five fiscal years. The energy performance index (EPI) depicted in Figure 6 normalizes energy consumption per gross square foot of building space. The year-to-year decrease from Fiscal Year 2010-2011 to Fiscal Year 2011-2012 is the biggest decrease in recent history at DMS.