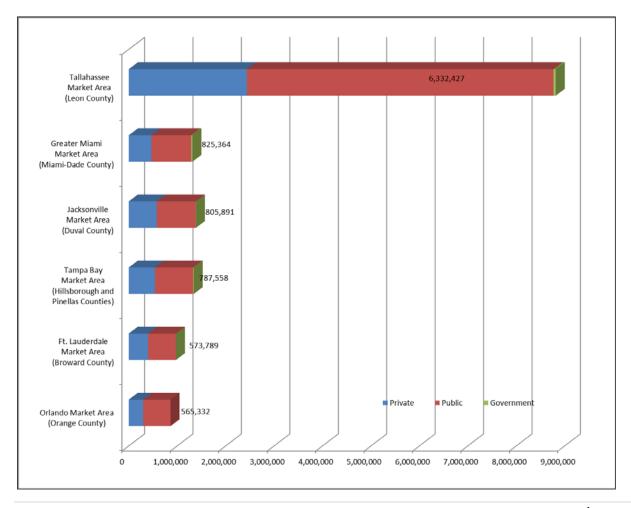

#### **Analysis of Portfolio Supply and Demand**

For analysis of the leased portfolio's supply and demand, this report focuses on six major metropolitan Florida real estate markets with large concentrations of Pool facilities. Local market dynamics directly influence the availability and cost of office space in each market. The supply and demand analysis for each of these major markets is summarized below. Figures 7 and 8 detail the quantity of public, other government, and private space leased across the state.

To accommodate the different services provided by agencies, the state needs space in nearly every county. As Figure 7 shows, the vast majority of the state's leased portfolio is in Leon County. Miami-Dade, Duval, Hillsborough/Pinellas, Orange, and Broward counties are the next largest concentrations of leased facilities in the state.