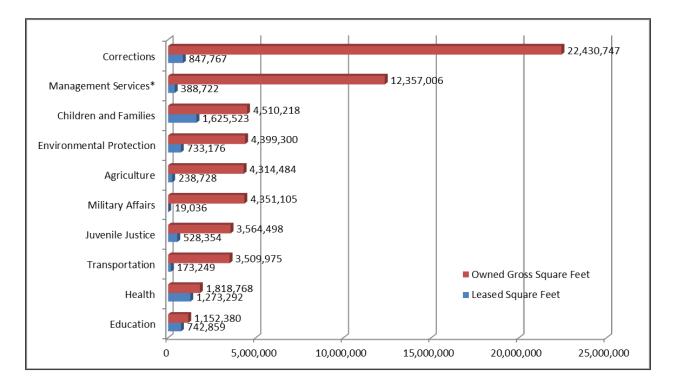

#### Agency Spend on Leased Space

Total

Figure 3 graphically shows which agencies have greater office space needs and how these are met through the three lease agreement types. Table 3 shows the breakdown of leased space, sorted by total annual rent.

13,507,159

Figure 3 – Distribution of Total Leased Square Footage by Agency

Table 3 – Agency Leases: Totals for Square Footage and Annual Rent

|                    | Gove    | Government Priva |           | rivate         | P         | ublic              | Grand Total |                |  |
|--------------------|---------|------------------|-----------|----------------|-----------|--------------------|-------------|----------------|--|
|                    | Square  | Annual           | Square    |                | Square    | Square             |             |                |  |
| Agency             | Footage | Rent             | Footage   | Annual Rent    | Footage   | <b>Annual Rent</b> | Footage     | Annual Rent    |  |
| AG                 |         |                  | 28,049    | \$ 481,639     | 76,814    | \$ 1,234,484       | 104,863     | \$ 1,716,123   |  |
| AHCA               |         |                  | 337,073   | \$ 6,929,611   | 105,263   | \$ 1,808,418       | 442,336     | \$ 8,738,030   |  |
| APD                |         |                  | 25,319    | \$ 482,419     | 133,041   | \$ 2,285,644       | 158,360     | \$ 2,768,063   |  |
| DACS               | 41,921  | \$ 168,492       | 155,564   | \$ 2,497,836   | 41,243    | \$ 708,555         | 238,728     | \$ 3,374,883   |  |
| DBPR               | 730     | \$ 10,950        | 276,162   | \$ 4,132,840   | 88,730    | \$ 1,478,481       | 365,622     | \$ 5,622,271   |  |
| DCF                | 33,993  | \$ 386,400       | 1,038,059 | \$ 19,523,207  | 553,471   | \$ 9,495,590       | 1,625,523   | \$ 29,405,197  |  |
| DEA                |         |                  | 52,983    | \$ 1,006,355   | 73,814    | \$ 1,268,125       | 126,797     | \$ 2,274,480   |  |
| DEO                |         |                  | 126,252   | \$ 2,121,101   | 30,210    | \$ 519,008         | 156,462     | \$ 2,640,109   |  |
| DEP                | 19,115  | \$ 186,679       | 233,833   | \$ 4,339,683   | 480,228   | \$ 8,074,279       | 733,176     | \$ 12,600,641  |  |
| DFS                | 10,293  | \$ 119,412       | 303,289   | \$ 5,995,102   | 478,383   | \$ 8,218,620       | 791,965     | \$ 14,333,134  |  |
| DHSMV              | 18,455  | \$ 254,615       | 176,849   | \$ 4,024,875   | 4,503     | \$ 72,340          | 199,807     | \$ 4,351,830   |  |
| DJJ                | 80,085  | \$ 853,387       | 386,118   | \$ 7,711,794   | 62,151    | \$ 1,067,754       | 528,354     | \$ 9,632,935   |  |
| DLA                |         |                  | 207,582   | \$ 5,296,377   | 150,029   | \$ 2,466,334       | 357,611     | \$ 7,762,710   |  |
| DMA                | 18,377  | \$ 1             |           |                | 659       | \$ 11,322          | 19,036      | \$ 11,323      |  |
| DMS                | 7,196   | \$ 134,925       | 169,593   | \$ 3,141,880   | 211,933   | \$ 3,052,570       | 388,722     | \$ 6,329,375   |  |
| DOC                | 12,112  | \$ 198,068       | 611,950   | \$ 12,967,284  | 223,705   | \$ 3,820,741       | 847,767     | \$ 16,986,094  |  |
| DOE                | 4,741   | \$ 39,044        | 294,055   | \$ 6,121,567   | 444,063   | \$ 6,219,751       | 742,859     | \$ 12,380,362  |  |
| DOH                | 28,741  | \$ 359,621       | 726,107   | \$ 13,664,078  | 518,444   | \$ 8,802,185       | 1,273,292   | \$ 22,825,884  |  |
| DOR                | 7,377   | \$ 168,269       | 826,784   | \$ 17,261,301  | 541,805   | \$ 9,308,210       | 1,375,966   | \$ 26,737,781  |  |
| DOS                |         |                  | 93,423    | \$ 1,727,757   | 283,993   | \$ 3,605,663       | 377,416     | \$ 5,333,420   |  |
| EOG                |         |                  | 189,585   | \$ 2,165,451   | 167,711   | \$ 2,808,791       | 357,296     | \$ 4,974,242   |  |
| FDLE               | 54,203  | \$ 616,546       | 102,648   | \$ 1,795,436   | 502,686   | \$ 8,294,462       | 659,537     | \$ 10,706,444  |  |
| FDOT               | 31,320  | \$ 128,635       | 141,929   | \$ 2,615,676   |           |                    | 173,249     | \$ 2,744,311   |  |
| FDVA               | 8,233   | \$ -             |           |                | 18,602    | \$ 319,582         | 26,835      | \$ 319,582     |  |
| FWCC               | 21,498  | \$ 149,480       | 105,447   | \$ 1,802,514   | 24,734    | \$ 354,082         | 151,679     | \$ 2,306,076   |  |
| SCS                |         |                  |           |                | 94,563    | \$ 1,593,005       | 94,563      | \$ 1,593,005   |  |
| Legislature        |         |                  |           |                | 433,086   | \$ 6,836,070       | 433,086     | \$ 6,836,070   |  |
| LOT                |         |                  | 213,915   | \$ 3,676,829   |           |                    | 213,915     | \$ 3,676,829   |  |
| NSA                |         |                  | 363,863   | \$ 5,258,815   | 24,399    | \$ 145,010         | 388,262     | \$ 5,403,825   |  |
| Parole             |         |                  | 1,162     | \$ 19,173      | 24,358    | \$ 418,470         | 25,520      | \$ 437,643     |  |
| PSC                |         |                  | 5,566     | \$ 128,661     | 122,989   | \$ 2,096,599       | 128,555     | \$ 2,225,260   |  |
| <b>Grand Total</b> | 398,390 | \$3,774,524      | 7,193,159 | \$ 136,889,263 | 5,915,610 | \$96,384,146       | 13,507,159  | \$ 237,047,934 |  |