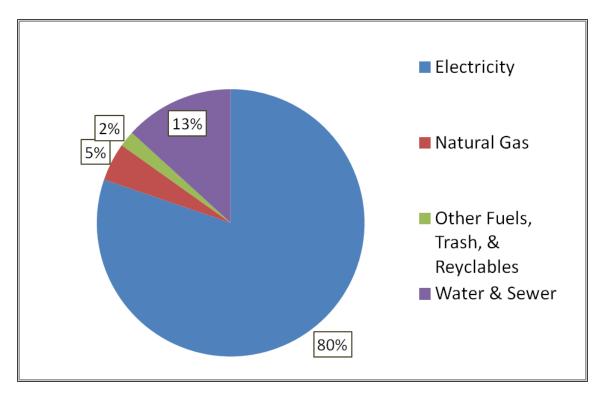

Figure 5 features Pool energy and utilities costs, while Figure 6 details energy performance. As seen in Figure 5, electrical consumption is the major component of DMS energy consumption. Figure 6 depicts the efficiency level for which DMS has utilized energy (electricity and natural gas) over the past five fiscal years. The energy performance index (EPI) depicted in Figure 6 normalizes energy consumption per gross square foot of building space. The year-to-year decrease from Fiscal Year 2010-2011 to Fiscal Year 2011-2012 is the biggest decrease in recent history at DMS.