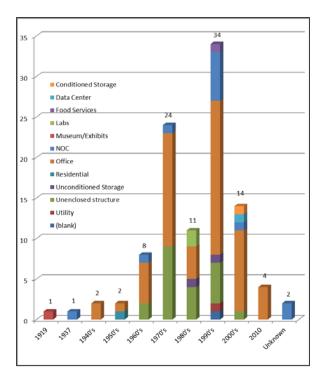

The state leases a range of space types, including office, conditioned and unconditioned storage, laboratory, law enforcement, data center, food service, State Fire Marshal, and hangar space. Of the total 13.5 million square feet of total leased space, 12.7 million square feet is office space. Since office space makes up more than 94 percent of the state's leased space, this report is focused on the status of leased office space.

Table 2 and Figure 2 provide summary information on the distribution of leased space by type and square footage.

Table 2 – Summary of Space Type by Square Footage

| Space Type          | Square Footage |
|---------------------|----------------|
| Data Center         | 150            |
| Laboratories        | 2,939          |
| State Fire Marshal  | 10,263         |
| Law Enforcement     | 37,392         |
| Hangar              | 68,877         |
| Food Service        | 91,356         |
| Conditioned Storage | 102,223        |
| Unconditioned       |                |
| Storage             | 444,902        |
| Office              | 12,749,057     |
|                     |                |

Figure 2 – Distribution of Leased Space by Type