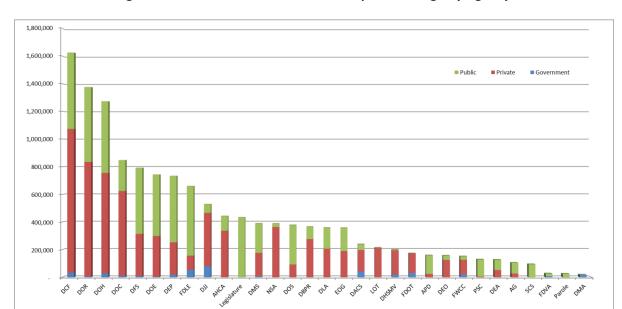

#### Agency Spend on Leased Space

Total

Figure 3 graphically shows which agencies have greater office space needs and how these are met through the three lease agreement types. Table 3 shows the breakdown of leased space, sorted by total annual rent.

13,507,159

Figure 3 – Distribution of Total Leased Square Footage by Agency

Table 3 – Agency Leases: Totals for Square Footage and Annual Rent

|                    | Gove    | Government Priva |           | rivate         | P         | ublic              | Grand Total |                |  |
|--------------------|---------|------------------|-----------|----------------|-----------|--------------------|-------------|----------------|--|
|                    | Square  | Annual           | Square    |                | Square    | Square             |             |                |  |
| Agency             | Footage | Rent             | Footage   | Annual Rent    | Footage   | <b>Annual Rent</b> | Footage     | Annual Rent    |  |
| AG                 |         |                  | 28,049    | \$ 481,639     | 76,814    | \$ 1,234,484       | 104,863     | \$ 1,716,123   |  |
| AHCA               |         |                  | 337,073   | \$ 6,929,611   | 105,263   | \$ 1,808,418       | 442,336     | \$ 8,738,030   |  |
| APD                |         |                  | 25,319    | \$ 482,419     | 133,041   | \$ 2,285,644       | 158,360     | \$ 2,768,063   |  |
| DACS               | 41,921  | \$ 168,492       | 155,564   | \$ 2,497,836   | 41,243    | \$ 708,555         | 238,728     | \$ 3,374,883   |  |
| DBPR               | 730     | \$ 10,950        | 276,162   | \$ 4,132,840   | 88,730    | \$ 1,478,481       | 365,622     | \$ 5,622,271   |  |
| DCF                | 33,993  | \$ 386,400       | 1,038,059 | \$ 19,523,207  | 553,471   | \$ 9,495,590       | 1,625,523   | \$ 29,405,197  |  |
| DEA                |         |                  | 52,983    | \$ 1,006,355   | 73,814    | \$ 1,268,125       | 126,797     | \$ 2,274,480   |  |
| DEO                |         |                  | 126,252   | \$ 2,121,101   | 30,210    | \$ 519,008         | 156,462     | \$ 2,640,109   |  |
| DEP                | 19,115  | \$ 186,679       | 233,833   | \$ 4,339,683   | 480,228   | \$ 8,074,279       | 733,176     | \$ 12,600,641  |  |
| DFS                | 10,293  | \$ 119,412       | 303,289   | \$ 5,995,102   | 478,383   | \$ 8,218,620       | 791,965     | \$ 14,333,134  |  |
| DHSMV              | 18,455  | \$ 254,615       | 176,849   | \$ 4,024,875   | 4,503     | \$ 72,340          | 199,807     | \$ 4,351,830   |  |
| DJJ                | 80,085  | \$ 853,387       | 386,118   | \$ 7,711,794   | 62,151    | \$ 1,067,754       | 528,354     | \$ 9,632,935   |  |
| DLA                |         |                  | 207,582   | \$ 5,296,377   | 150,029   | \$ 2,466,334       | 357,611     | \$ 7,762,710   |  |
| DMA                | 18,377  | \$ 1             |           |                | 659       | \$ 11,322          | 19,036      | \$ 11,323      |  |
| DMS                | 7,196   | \$ 134,925       | 169,593   | \$ 3,141,880   | 211,933   | \$ 3,052,570       | 388,722     | \$ 6,329,375   |  |
| DOC                | 12,112  | \$ 198,068       | 611,950   | \$ 12,967,284  | 223,705   | \$ 3,820,741       | 847,767     | \$ 16,986,094  |  |
| DOE                | 4,741   | \$ 39,044        | 294,055   | \$ 6,121,567   | 444,063   | \$ 6,219,751       | 742,859     | \$ 12,380,362  |  |
| DOH                | 28,741  | \$ 359,621       | 726,107   | \$ 13,664,078  | 518,444   | \$ 8,802,185       | 1,273,292   | \$ 22,825,884  |  |
| DOR                | 7,377   | \$ 168,269       | 826,784   | \$ 17,261,301  | 541,805   | \$ 9,308,210       | 1,375,966   | \$ 26,737,781  |  |
| DOS                |         |                  | 93,423    | \$ 1,727,757   | 283,993   | \$ 3,605,663       | 377,416     | \$ 5,333,420   |  |
| EOG                |         |                  | 189,585   | \$ 2,165,451   | 167,711   | \$ 2,808,791       | 357,296     | \$ 4,974,242   |  |
| FDLE               | 54,203  | \$ 616,546       | 102,648   | \$ 1,795,436   | 502,686   | \$ 8,294,462       | 659,537     | \$ 10,706,444  |  |
| FDOT               | 31,320  | \$ 128,635       | 141,929   | \$ 2,615,676   |           |                    | 173,249     | \$ 2,744,311   |  |
| FDVA               | 8,233   | \$ -             |           |                | 18,602    | \$ 319,582         | 26,835      | \$ 319,582     |  |
| FWCC               | 21,498  | \$ 149,480       | 105,447   | \$ 1,802,514   | 24,734    | \$ 354,082         | 151,679     | \$ 2,306,076   |  |
| SCS                |         |                  |           |                | 94,563    | \$ 1,593,005       | 94,563      | \$ 1,593,005   |  |
| Legislature        |         |                  |           |                | 433,086   | \$ 6,836,070       | 433,086     | \$ 6,836,070   |  |
| LOT                |         |                  | 213,915   | \$ 3,676,829   |           |                    | 213,915     | \$ 3,676,829   |  |
| NSA                |         |                  | 363,863   | \$ 5,258,815   | 24,399    | \$ 145,010         | 388,262     | \$ 5,403,825   |  |
| Parole             |         |                  | 1,162     | \$ 19,173      | 24,358    | \$ 418,470         | 25,520      | \$ 437,643     |  |
| PSC                |         |                  | 5,566     | \$ 128,661     | 122,989   | \$ 2,096,599       | 128,555     | \$ 2,225,260   |  |
| <b>Grand Total</b> | 398,390 | \$3,774,524      | 7,193,159 | \$ 136,889,263 | 5,915,610 | \$96,384,146       | 13,507,159  | \$ 237,047,934 |  |