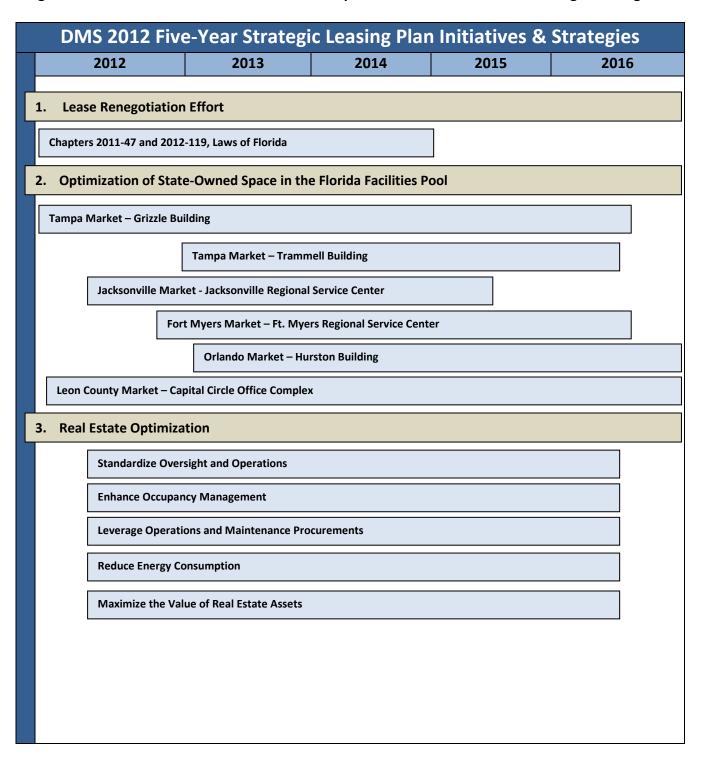

# Updated Five-year Plan for Utilizing State-owned Space versus Private Sector Leases

DMS has developed the 2012 Strategic Leasing Plan that outlines our goals and initiatives over the next five years for improving the performance of the state's real estate portfolio with particular attention to efficient use of state-owned buildings, real estate optimization, and cost savings. The five-year plan required in subsection 255.249(3), Florida Statutes, is a component of the Strategic Leasing Plan and is provided as **Appendix 3** of this report.

### Paragraph 255.25(4)(c), Florida Statutes

(c) Because the state has a substantial financial investment in state-owned buildings, it is legislative policy and intent that when state-owned buildings meet the needs of state agencies, agencies must fully use such buildings before leasing privately owned buildings. By September 15, 2006, the Department of Management Services shall create a 5-year plan for implementing this policy. The department shall update this plan annually, detailing proposed departmental actions to meet the plan's goals, and shall furnish this plan annually as part of the master leasing report.