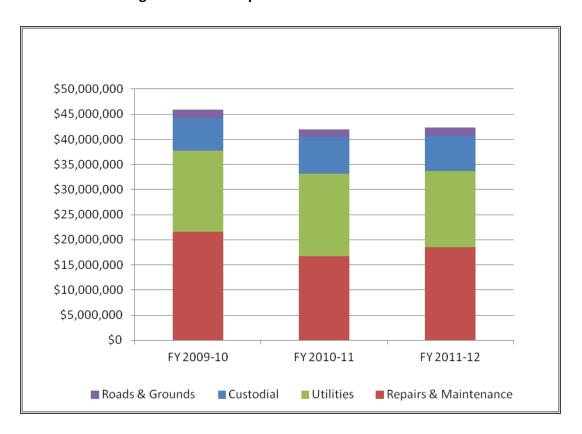

As Figure 4 illustrates, funding for repairs and maintenance are on a downward trend. There continue to be long-term (capital improvement) maintenance needs that require additional funding. Despite this, DMS maintains Pool facilities for the occupancy and use of the state's workforce. DMS continues to seek out strategies for deeper cost savings by analyzing performance data and encouraging industry best practices among partner agencies.

Figure 4 – DMS Repairs & Maintenance Breakdown

Due to chiller replacements, proactive energy solutions, and a new focus on commissioning (tuning) building systems, DMS has produced a 7-percent reduction in energy consumption and a 10-percent reduction in total Pool utility costs since the previous fiscal year. These reductions did not include the two most recent energy performance contracts that were finalized in late Fiscal Year 2011-2012, and consequently, the agency's expectation for continued energy conservation is optimistic.