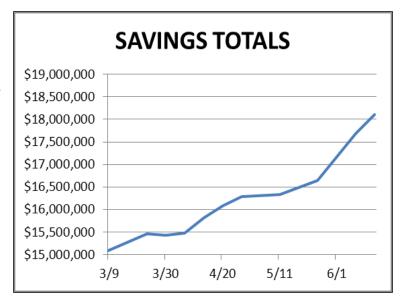

Renegotiations from July 1, 2011, to June 30, 2012, will result in a projected reduction of lease costs of \$18.1 million and a net reduction of 392,270 square feet.

DMS will provide a report by March 1, 2013, to the Executive Office of the Governor, the President of the Senate, and the Speaker of the House of Representatives which lists each lease contract for private office or storage space, the status of renegotiations, and the savings achieved.

For more information on DMS leasing strategy, see the 2012 Strategic Leasing Plan.

Figure 13: Lease Savings Totals

DMS shall Incorporate the initiative [Lease Renegotiation Effort] to renegotiate or reprocure all private leases in excess of 2,000 square feet that expire between now and June 30, 2013, in the 2012 Master Leasing Report. (Emphasis added.)