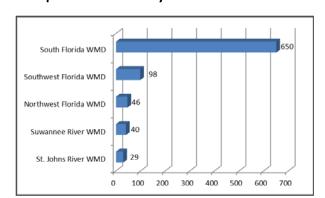

# Water Management Districts Portfolio Graph 3: WMD by Total Gross Square Foot

**Graph 4: WMD Facility Count** 