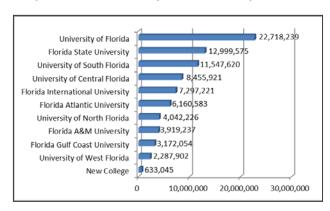

#### Statewide Board of Governors (BOG) Portfolio

**Graph 7: Universities by Total Gross Square Foot** 

**Graph 8: Universities by Facility Count** 