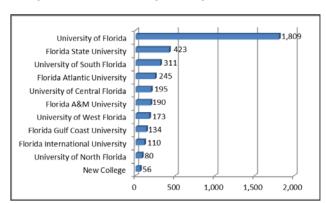

#### Statewide Board of Governors (BOG) Portfolio

**Graph 7: Universities by Total Gross Square Foot** 

**Graph 8: Universities by Facility Count** 