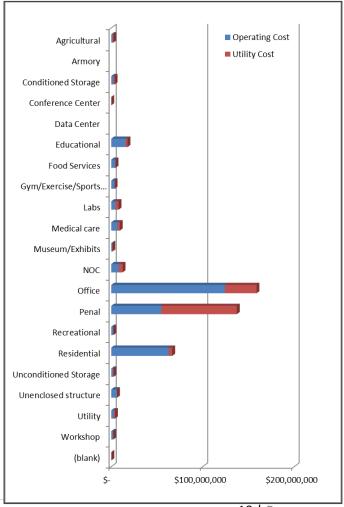

#### State-Owned Facility Operating and Utility Expenses by Space Type

The chart below depicts the total spent by state government entities on operating expenses by space type. This chart excludes partially reported cost data for the Board of Governors (universities), Florida College System, and Water Management Districts.

| Predominant Space Type    | Facility Count | Gross SF   | Ol | perating Cost | Average<br>Operating<br>Cost/SF | Utility Cost      | g. Utility<br>Cost/SF |
|---------------------------|----------------|------------|----|---------------|---------------------------------|-------------------|-----------------------|
| Agricultural              | 968            | 3,094,102  | \$ | 1,530,823     | \$<br>0.49                      | \$<br>802,268     | \$<br>0.26            |
| Armory                    | 1              | 120        |    |               | \$<br>-                         |                   | \$<br>-               |
| Conditioned Storage       | 217            | 2,929,572  | \$ | 2,599,037     | \$<br>0.89                      | \$<br>1,155,495   | \$<br>0.39            |
| Conference Center         | 4              | 17,742     | \$ | 85,407        | \$<br>4.81                      | \$<br>40,812      | \$<br>2.30            |
| Data Center               | 2              | 46,105     |    |               | \$<br>-                         |                   | \$<br>-               |
| Educational               | 203            | 1,590,425  | \$ | 15,524,812    | \$<br>9.76                      | \$<br>2,304,071   | \$<br>1.45            |
| Food Services             | 14             | 123,750    | \$ | 4,418,571     | \$<br>35.71                     | \$<br>287,897     | \$<br>2.33            |
| Gym/Exercise/Sports Venue | 5              | 58,035     | \$ | 3,614,019     | \$<br>62.27                     | \$<br>143,082     | \$<br>2.47            |
| Labs                      | 63             | 892,639    | \$ | 4,527,971     | \$<br>5.07                      | \$<br>3,483,412   | \$<br>3.90            |
| Medical care              | 12             | 645,350    | \$ | 6,740,699     | \$<br>10.45                     | \$<br>2,649,730   | \$<br>4.11            |
| Museum/Exhibits           | 49             | 201,092    | \$ | 1,100,691     | \$<br>5.47                      | \$<br>227,690     | \$<br>1.13            |
| NOC                       | 2,111          | 5,278,866  | \$ | 8,207,141     | \$<br>1.55                      | \$<br>4,249,267   | \$<br>0.80            |
| Office                    | 902            | 16,127,926 | \$ | 124,189,343   | \$<br>7.70                      | \$<br>34,675,689  | \$<br>2.15            |
| Penal                     | 4,935          | 25,704,144 | \$ | 54,514,656    | \$<br>2.12                      | \$<br>82,843,602  | \$<br>3.22            |
| Recreational              | 133            | 172,629    | \$ | 2,335,061     | \$<br>13.53                     | \$<br>38,012      | \$<br>0.22            |
| Residential               | 587            | 2,467,923  | \$ | 62,741,468    | \$<br>25.42                     | \$<br>3,904,931   | \$<br>1.58            |
| Unconditioned Storage     | 942            | 1,380,076  | \$ | 1,943,334     | \$<br>1.41                      | \$<br>608,927     | \$<br>0.44            |
| Unenclosed structure      | 912            | 5,600,970  | \$ | 6,128,700     | \$<br>1.09                      | \$<br>224,710     | \$<br>0.04            |
| Utility                   | 1,022          | 864,900    | \$ | 2,720,227     | \$<br>3.15                      | \$<br>1,378,719   | \$<br>1.59            |
| Workshop                  | 55             | 221,367    | \$ | 2,022,937     | \$<br>9.14                      | \$<br>272,361     | \$<br>1.23            |
| (blank)                   | 86             | 203,745    | \$ | 124,752       | \$<br>0.61                      | \$<br>80,965      | \$<br>0.40            |
| Grand Total               | 13,223         | 67,621,478 | \$ | 305,069,648   | \$<br>4.51                      | \$<br>139,371,639 | \$<br>2.06            |