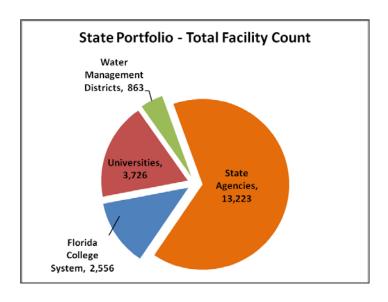

Agencies reported the following in FL-SOLARIS:

• The State of Florida owns 20,368 structures totaling 220,839,088 square feet. This portfolio includes facilities owned by state agencies, water management districts, the Florida College System, and the Statewide Board of Governors (universities).

- State agencies own 13,223 facilities, totaling 67,621,478 square feet.
  - Agencies own facilities in all 67 counties with Alachua County having the most in count (1,624), Leon County having the most in square footage (28,682,335), and Glades County the fewest in both count (48) and square footage (39,475).
  - o Agencies reported 555 candidates for disposition, totaling nearly 3 million square feet.
  - The average age of all agency-owned facilities is 29 years, and there is approximately \$669 million in identified capital improvement projects<sup>1</sup>.
  - Agencies reported approximately \$311 million in operating expenses for this reporting cycle and \$142 million in utility expenses.

#### **State-Owned Portfolio**

The following table summarizes state government entity by total number of facilities and total square footage for all space types. It also provides the percentage of the total inventory based on the total number of facilities and the total square footage of all facilities.

|                                                                              |                      | Facility Count as      |                                | Square Footage          |
|------------------------------------------------------------------------------|----------------------|------------------------|--------------------------------|-------------------------|
| State Agency                                                                 | Facility Count       | Percent of Total       | Gross Square Footage           | as a Percent of         |
|                                                                              |                      | Inventory              |                                | Total Inventory         |
| State Agencies Agency for Persons with Disabilities                          | <b>13,223</b><br>380 | <b>64.92%</b><br>1.87% | <b>67,621,478</b><br>1,602,527 | <b>30.62%</b><br>0.73%  |
| Department of Agriculture And Consumer Services                              | 1,597                | 7.84%                  | 4,314,484                      | 1.95%                   |
| Department of Children and Families                                          | 526                  | 2.58%                  | 4,510,218                      | 2.04%                   |
| Department of Citrus                                                         | 3                    | 0.01%                  | 13,788                         | 0.01%                   |
| Department of Corrections Department of Economic Opportunity                 | 4,570<br>18          | 22.44%<br>0.09%        | 22,430,747<br>510,443          | 10.16%<br>0.23%         |
| Department of Education                                                      | 13                   | 0.06%                  | 375,520                        | 0.23%                   |
| Florida School For The Deaf And The Blind                                    | 55                   | 0.27%                  | 776,860                        | 0.35%                   |
| Department of Environmental Protection                                       | 3,462                | 17.00%                 | 4,399,300                      | 1.99%                   |
| Department of Financial Services Department of Health                        | 25<br>75             | 0.12%<br>0.37%         | 111,640<br>1,818,768           | 0.05%<br>0.82%          |
| Department of Health  Department of Highway Safety and Motor Vehicles        | 124                  | 0.61%                  | 806,616                        | 0.37%                   |
| Department of Juvenile Justice                                               | 727                  | 3.57%                  | 3,564,498                      | 1.61%                   |
| Department of Law Enforcement                                                | 1                    | 0.00%                  | 111,610                        | 0.05%                   |
| Department of Management Services Department of Military Affairs             | 108<br>385           | 0.53%<br>1.89%         | 12,357,006<br>4,351,105        | 5.60%<br>1.97%          |
| Department of State                                                          | 32                   | 0.16%                  | 167,504                        | 0.08%                   |
| Department of Transportation                                                 | 615                  | 3.02%                  | 3,509,975                      | 1.59%                   |
| Department of Veterans' Affairs                                              | 8                    | 0.04%                  | 611,008                        | 0.28%                   |
| Fish And Wildlife Conservation Commission State Courts System                | 494<br>5             | 2.43%<br>0.02%         | 926,831<br>351,030             | 0.42%<br>0.16%          |
| Florida Colleges                                                             | 2,556                | 12.55%                 | 67,969,173                     | 30.78%                  |
| FCS-Brevard Community College                                                | 74                   | 0.36%                  | 3,029,581                      | 1.37%                   |
| FCS-Broward College                                                          | 162                  | 0.80%                  | 7,378,452                      | 3.34%                   |
| FCS College of Control Florida                                               | 71<br>104            | 0.35%                  | 1,461,087                      | 0.66%                   |
| FCS-College of Central Florida<br>FCS-Daytona State College                  | 88                   | 0.51%<br>0.43%         | 2,653,369<br>1,729,967         | 1.20%<br>0.78%          |
| FCS-Edison State College                                                     | 112                  | 0.55%                  | 2,911,763                      | 1.32%                   |
| FCS-Florida Gateway College                                                  | 94                   | 0.46%                  | 507,958                        | 0.23%                   |
| FCS-Florida Keys Community College                                           | 30                   | 0.15%                  | 254,461                        | 0.12%                   |
| FCS-Florida State College at Jacksonville FCS-Gulf Coast Community College   | 116<br>52            | 0.57%<br>0.26%         | 3,083,776<br>692,648           | 1.40%<br>0.31%          |
| FCS-Hillsborough Community College                                           | 92                   | 0.45%                  | 1,729,773                      | 0.78%                   |
| FCS-Indian River State College                                               | 97                   | 0.48%                  | 2,577,065                      | 1.17%                   |
| FCS-Lake-Sumter Community College                                            | 39                   | 0.19%                  | 765,105                        | 0.35%                   |
| FCS-Miami Dade College FCS-North Florida Community College                   | 284<br>37            | 1.39%<br>0.18%         | 15,061,653<br>426,515          | 6.82%<br>0.19%          |
| FCS-Northwest Florida State College                                          | 72                   | 0.35%                  | 1,282,605                      | 0.13%                   |
| FCS-Palm Beach State College                                                 | 126                  | 0.62%                  | 2,034,268                      | 0.92%                   |
| FCS-Pasco-Hernando Community College                                         | 84                   | 0.41%                  | 766,501                        | 0.35%                   |
| FCS-Pensacola State College                                                  | 67<br>42             | 0.33%<br>0.21%         | 1,268,914                      | 0.57%<br>0.65%          |
| FCS-Polk State College<br>FCS-Santa Fe College                               | 73                   | 0.36%                  | 1,437,603<br>2,128,565         | 0.65%                   |
| FCS-Seminole State College of Florida                                        | 97                   | 0.48%                  | 3,625,794                      | 1.64%                   |
| FCS-South Florida Community College                                          | 90                   | 0.44%                  | 695,101                        | 0.31%                   |
| FCS-St. Johns River College                                                  | 43                   | 0.21%                  | 589,920                        | 0.27%                   |
| FCS-St. Petersburg College<br>FCS-State College of Florida, Manatee-Sarasota | 178<br>63            | 0.87%<br>0.31%         | 2,496,023<br>2,274,559         | 1.13%<br>1.03%          |
| FCS-Tallahassee Community College                                            | 74                   | 0.36%                  | 2,957,004                      | 1.34%                   |
| FCS-Valencia Community College                                               | 95                   | 0.47%                  | 2,149,143                      | 0.97%                   |
| Universities                                                                 | 3,726                | 18.29%                 | 83,233,623                     | 37.69%                  |
| Florida A&M University Florida Atlantic University                           | 190<br>245           | 0.93%<br>1.20%         | 3,919,237<br>6,160,583         | 1.77%<br>2.79%          |
| Florida Gulf Coast University                                                | 134                  | 0.66%                  | 3,172,054                      | 1.44%                   |
| Florida International University                                             | 110                  | 0.54%                  | 7,297,221                      | 3.30%                   |
| Florida State University                                                     | 423                  | 2.08%                  | 12,999,575                     | 5.89%                   |
| New College University of Central Florida                                    | 56<br>195            | 0.27%<br>0.96%         | 633,045<br>8,455,921           | 0.29%<br>3.83%          |
| University of Central Florida  University of Florida                         | 1,809                | 8.88%                  | 22,718,239                     | 10.29%                  |
| University of North Florida                                                  | 80                   | 0.39%                  | 4,042,226                      | 1.83%                   |
| University of South Florida                                                  | 311                  | 1.53%                  | 11,547,620                     | 5.23%                   |
| University of West Florida                                                   | 173                  | 0.85%                  | 2,287,902                      | 1.04%                   |
| Water Management Districts Northwest Florida WMD                             | <b>863</b> 46        | <b>4.24%</b> 0.23%     | <b>2,014,814</b><br>55,257     | 0.91%<br>0.03%          |
| South Florida WMD                                                            | 650                  | 3.19%                  | 1,140,142                      | 0.52%                   |
| Southwest Florida WMD                                                        | 98                   | 0.48%                  | 449,256                        | 0.20%                   |
| St. Johns River WMD                                                          | 29                   | 0.14%                  | 284,791                        | 0.13%                   |
| Suwannee River WMD                                                           | 40<br>20 368         | 0.20%                  | 85,368<br><b>220,839,088</b>   | 0.04%<br><b>100.00%</b> |
| Grand Total                                                                  | 20,368               | 100.00%                | 220,839,088                    | 100.00%                 |