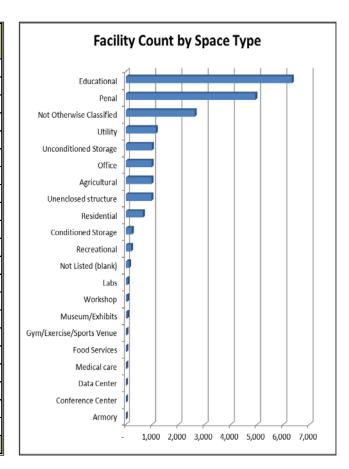

#### **State-Owned Facilities by Space Type**

The table below lists the total number of facilities and total gross square footage of the state's portfolio by predominant space type. As the tables illustrate, the most widely used space type is educational.

| Predominant Space Type    | Facility Count | Gross SF    |
|---------------------------|----------------|-------------|
| 7,1                       | by Space Type  |             |
| Armory                    | 1              | 120         |
| Conference Center         | 5              | 54,413      |
| Data Center               | 5              | 87,823      |
| Medical care              | 13             | 654,293     |
| Food Services             | 17             | 135,085     |
| Gym/Exercise/Sports Venue | 20             | 536,360     |
| Museum/Exhibits           | 53             | 221,897     |
| Workshop                  | 55             | 221,367     |
| Laboratory                | 68             | 953,529     |
| Not Listed (blank)        | 119            | 940,613     |
| Recreational              | 196            | 360,519     |
| Conditioned Storage       | 225            | 2,984,542   |
| Residential               | 649            | 3,865,933   |
| Unenclosed structure      | 972            | 6,329,226   |
| Agricultural              | 977            | 3,110,007   |
| Office                    | 978            | 17,087,594  |
| Unconditioned Storage     | 991            | 1,467,922   |
| Utility                   | 1,144          | 1,027,731   |
| Not Otherwise Classified  | 2,620          | 5,966,506   |
| Penal                     | 4,935          | 25,704,144  |
| Educational               | 6,325          | 149,129,464 |
| Grand Total               | 20,368         | 220,839,088 |