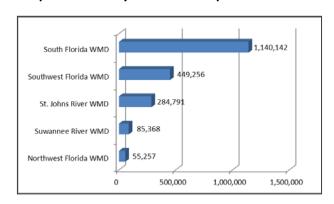

# Water Management Districts Portfolio Graph 3: WMD by Total Gross Square Foot

**Graph 4: WMD Facility Count** 

|                                                                              |                      | Facility Count as      |                                | Square Footage          |
|------------------------------------------------------------------------------|----------------------|------------------------|--------------------------------|-------------------------|
| State Agency                                                                 | Facility Count       | Percent of Total       | Gross Square Footage           | as a Percent of         |
|                                                                              |                      | Inventory              |                                | Total Inventory         |
| State Agencies Agency for Persons with Disabilities                          | <b>13,223</b><br>380 | <b>64.92%</b><br>1.87% | <b>67,621,478</b><br>1,602,527 | <b>30.62%</b><br>0.73%  |
| Department of Agriculture And Consumer Services                              | 1,597                | 7.84%                  | 4,314,484                      | 1.95%                   |
| Department of Children and Families                                          | 526                  | 2.58%                  | 4,510,218                      | 2.04%                   |
| Department of Citrus                                                         | 3                    | 0.01%                  | 13,788                         | 0.01%                   |
| Department of Corrections Department of Economic Opportunity                 | 4,570<br>18          | 22.44%<br>0.09%        | 22,430,747<br>510,443          | 10.16%<br>0.23%         |
| Department of Education                                                      | 13                   | 0.06%                  | 375,520                        | 0.23%                   |
| Florida School For The Deaf And The Blind                                    | 55                   | 0.27%                  | 776,860                        | 0.35%                   |
| Department of Environmental Protection                                       | 3,462                | 17.00%                 | 4,399,300                      | 1.99%                   |
| Department of Financial Services Department of Health                        | 25<br>75             | 0.12%<br>0.37%         | 111,640<br>1,818,768           | 0.05%<br>0.82%          |
| Department of Health  Department of Highway Safety and Motor Vehicles        | 124                  | 0.61%                  | 806,616                        | 0.37%                   |
| Department of Juvenile Justice                                               | 727                  | 3.57%                  | 3,564,498                      | 1.61%                   |
| Department of Law Enforcement                                                | 1                    | 0.00%                  | 111,610                        | 0.05%                   |
| Department of Management Services Department of Military Affairs             | 108<br>385           | 0.53%<br>1.89%         | 12,357,006<br>4,351,105        | 5.60%<br>1.97%          |
| Department of State                                                          | 32                   | 0.16%                  | 167,504                        | 0.08%                   |
| Department of Transportation                                                 | 615                  | 3.02%                  | 3,509,975                      | 1.59%                   |
| Department of Veterans' Affairs                                              | 8                    | 0.04%                  | 611,008                        | 0.28%                   |
| Fish And Wildlife Conservation Commission State Courts System                | 494<br>5             | 2.43%<br>0.02%         | 926,831<br>351,030             | 0.42%<br>0.16%          |
| Florida Colleges                                                             | 2,556                | 12.55%                 | 67,969,173                     | 30.78%                  |
| FCS-Brevard Community College                                                | 74                   | 0.36%                  | 3,029,581                      | 1.37%                   |
| FCS-Broward College                                                          | 162                  | 0.80%                  | 7,378,452                      | 3.34%                   |
| FCS College of Control Florida                                               | 71<br>104            | 0.35%                  | 1,461,087                      | 0.66%                   |
| FCS-College of Central Florida<br>FCS-Daytona State College                  | 88                   | 0.51%<br>0.43%         | 2,653,369<br>1,729,967         | 1.20%<br>0.78%          |
| FCS-Edison State College                                                     | 112                  | 0.55%                  | 2,911,763                      | 1.32%                   |
| FCS-Florida Gateway College                                                  | 94                   | 0.46%                  | 507,958                        | 0.23%                   |
| FCS-Florida Keys Community College                                           | 30                   | 0.15%                  | 254,461                        | 0.12%                   |
| FCS-Florida State College at Jacksonville FCS-Gulf Coast Community College   | 116<br>52            | 0.57%<br>0.26%         | 3,083,776<br>692,648           | 1.40%<br>0.31%          |
| FCS-Hillsborough Community College                                           | 92                   | 0.45%                  | 1,729,773                      | 0.78%                   |
| FCS-Indian River State College                                               | 97                   | 0.48%                  | 2,577,065                      | 1.17%                   |
| FCS-Lake-Sumter Community College                                            | 39                   | 0.19%                  | 765,105                        | 0.35%                   |
| FCS-Miami Dade College FCS-North Florida Community College                   | 284<br>37            | 1.39%<br>0.18%         | 15,061,653<br>426,515          | 6.82%<br>0.19%          |
| FCS-Northwest Florida State College                                          | 72                   | 0.35%                  | 1,282,605                      | 0.13%                   |
| FCS-Palm Beach State College                                                 | 126                  | 0.62%                  | 2,034,268                      | 0.92%                   |
| FCS-Pasco-Hernando Community College                                         | 84                   | 0.41%                  | 766,501                        | 0.35%                   |
| FCS-Pensacola State College                                                  | 67<br>42             | 0.33%<br>0.21%         | 1,268,914                      | 0.57%<br>0.65%          |
| FCS-Polk State College<br>FCS-Santa Fe College                               | 73                   | 0.36%                  | 1,437,603<br>2,128,565         | 0.65%                   |
| FCS-Seminole State College of Florida                                        | 97                   | 0.48%                  | 3,625,794                      | 1.64%                   |
| FCS-South Florida Community College                                          | 90                   | 0.44%                  | 695,101                        | 0.31%                   |
| FCS-St. Johns River College                                                  | 43                   | 0.21%                  | 589,920                        | 0.27%                   |
| FCS-St. Petersburg College<br>FCS-State College of Florida, Manatee-Sarasota | 178<br>63            | 0.87%<br>0.31%         | 2,496,023<br>2,274,559         | 1.13%<br>1.03%          |
| FCS-Tallahassee Community College                                            | 74                   | 0.36%                  | 2,957,004                      | 1.34%                   |
| FCS-Valencia Community College                                               | 95                   | 0.47%                  | 2,149,143                      | 0.97%                   |
| Universities                                                                 | 3,726                | 18.29%                 | 83,233,623                     | 37.69%                  |
| Florida A&M University Florida Atlantic University                           | 190<br>245           | 0.93%<br>1.20%         | 3,919,237<br>6,160,583         | 1.77%<br>2.79%          |
| Florida Gulf Coast University                                                | 134                  | 0.66%                  | 3,172,054                      | 1.44%                   |
| Florida International University                                             | 110                  | 0.54%                  | 7,297,221                      | 3.30%                   |
| Florida State University                                                     | 423                  | 2.08%                  | 12,999,575                     | 5.89%                   |
| New College University of Central Florida                                    | 56<br>195            | 0.27%<br>0.96%         | 633,045<br>8,455,921           | 0.29%<br>3.83%          |
| University of Central Florida  University of Florida                         | 1,809                | 8.88%                  | 22,718,239                     | 10.29%                  |
| University of North Florida                                                  | 80                   | 0.39%                  | 4,042,226                      | 1.83%                   |
| University of South Florida                                                  | 311                  | 1.53%                  | 11,547,620                     | 5.23%                   |
| University of West Florida                                                   | 173                  | 0.85%                  | 2,287,902                      | 1.04%                   |
| Water Management Districts Northwest Florida WMD                             | <b>863</b> 46        | <b>4.24%</b> 0.23%     | <b>2,014,814</b><br>55,257     | 0.91%<br>0.03%          |
| South Florida WMD                                                            | 650                  | 3.19%                  | 1,140,142                      | 0.52%                   |
| Southwest Florida WMD                                                        | 98                   | 0.48%                  | 449,256                        | 0.20%                   |
| St. Johns River WMD                                                          | 29                   | 0.14%                  | 284,791                        | 0.13%                   |
| Suwannee River WMD                                                           | 40<br>20 368         | 0.20%                  | 85,368<br><b>220,839,088</b>   | 0.04%<br><b>100.00%</b> |
| Grand Total                                                                  | 20,368               | 100.00%                | 220,839,088                    | 100.00%                 |