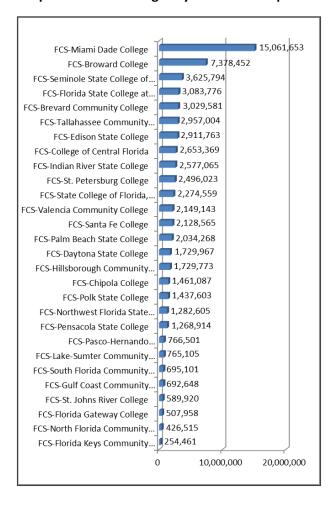

#### Florida College System Portfolio

**Graph 5: Florida Colleges by Total Gross Square Foot** 

**Graph 6: Florida Colleges by Facility Count** 