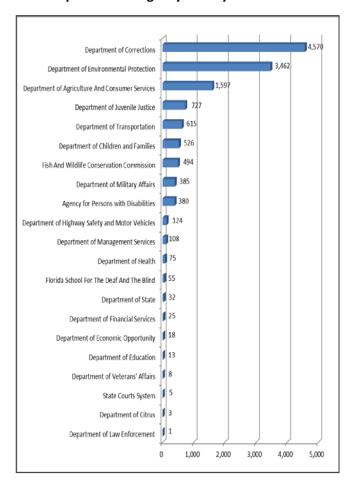

#### **State Agency Portfolio**

**Graph 1: State Agency by Total Gross Square Foot** 

**Graph 2: State Agency Facility Count** 

|                                                                              |                      | Facility Count as      |                                | Square Footage          |
|------------------------------------------------------------------------------|----------------------|------------------------|--------------------------------|-------------------------|
| State Agency                                                                 | Facility Count       | Percent of Total       | Gross Square Footage           | as a Percent of         |
|                                                                              |                      | Inventory              |                                | Total Inventory         |
| State Agencies Agency for Persons with Disabilities                          | <b>13,223</b><br>380 | <b>64.92%</b><br>1.87% | <b>67,621,478</b><br>1,602,527 | <b>30.62%</b><br>0.73%  |
| Department of Agriculture And Consumer Services                              | 1,597                | 7.84%                  | 4,314,484                      | 1.95%                   |
| Department of Children and Families                                          | 526                  | 2.58%                  | 4,510,218                      | 2.04%                   |
| Department of Citrus                                                         | 3                    | 0.01%                  | 13,788                         | 0.01%                   |
| Department of Corrections Department of Economic Opportunity                 | 4,570<br>18          | 22.44%<br>0.09%        | 22,430,747<br>510,443          | 10.16%<br>0.23%         |
| Department of Education                                                      | 13                   | 0.06%                  | 375,520                        | 0.23%                   |
| Florida School For The Deaf And The Blind                                    | 55                   | 0.27%                  | 776,860                        | 0.35%                   |
| Department of Environmental Protection                                       | 3,462                | 17.00%                 | 4,399,300                      | 1.99%                   |
| Department of Financial Services Department of Health                        | 25<br>75             | 0.12%<br>0.37%         | 111,640<br>1,818,768           | 0.05%<br>0.82%          |
| Department of Health  Department of Highway Safety and Motor Vehicles        | 124                  | 0.61%                  | 806,616                        | 0.37%                   |
| Department of Juvenile Justice                                               | 727                  | 3.57%                  | 3,564,498                      | 1.61%                   |
| Department of Law Enforcement                                                | 1                    | 0.00%                  | 111,610                        | 0.05%                   |
| Department of Management Services Department of Military Affairs             | 108<br>385           | 0.53%<br>1.89%         | 12,357,006<br>4,351,105        | 5.60%<br>1.97%          |
| Department of State                                                          | 32                   | 0.16%                  | 167,504                        | 0.08%                   |
| Department of Transportation                                                 | 615                  | 3.02%                  | 3,509,975                      | 1.59%                   |
| Department of Veterans' Affairs                                              | 8                    | 0.04%                  | 611,008                        | 0.28%                   |
| Fish And Wildlife Conservation Commission State Courts System                | 494<br>5             | 2.43%<br>0.02%         | 926,831<br>351,030             | 0.42%<br>0.16%          |
| Florida Colleges                                                             | 2,556                | 12.55%                 | 67,969,173                     | 30.78%                  |
| FCS-Brevard Community College                                                | 74                   | 0.36%                  | 3,029,581                      | 1.37%                   |
| FCS-Broward College                                                          | 162                  | 0.80%                  | 7,378,452                      | 3.34%                   |
| FCS College of Control Florida                                               | 71<br>104            | 0.35%                  | 1,461,087                      | 0.66%                   |
| FCS-College of Central Florida<br>FCS-Daytona State College                  | 88                   | 0.51%<br>0.43%         | 2,653,369<br>1,729,967         | 1.20%<br>0.78%          |
| FCS-Edison State College                                                     | 112                  | 0.55%                  | 2,911,763                      | 1.32%                   |
| FCS-Florida Gateway College                                                  | 94                   | 0.46%                  | 507,958                        | 0.23%                   |
| FCS-Florida Keys Community College                                           | 30                   | 0.15%                  | 254,461                        | 0.12%                   |
| FCS-Florida State College at Jacksonville FCS-Gulf Coast Community College   | 116<br>52            | 0.57%<br>0.26%         | 3,083,776<br>692,648           | 1.40%<br>0.31%          |
| FCS-Hillsborough Community College                                           | 92                   | 0.45%                  | 1,729,773                      | 0.78%                   |
| FCS-Indian River State College                                               | 97                   | 0.48%                  | 2,577,065                      | 1.17%                   |
| FCS-Lake-Sumter Community College                                            | 39                   | 0.19%                  | 765,105                        | 0.35%                   |
| FCS-Miami Dade College FCS-North Florida Community College                   | 284<br>37            | 1.39%<br>0.18%         | 15,061,653<br>426,515          | 6.82%<br>0.19%          |
| FCS-Northwest Florida State College                                          | 72                   | 0.35%                  | 1,282,605                      | 0.13%                   |
| FCS-Palm Beach State College                                                 | 126                  | 0.62%                  | 2,034,268                      | 0.92%                   |
| FCS-Pasco-Hernando Community College                                         | 84                   | 0.41%                  | 766,501                        | 0.35%                   |
| FCS-Pensacola State College                                                  | 67<br>42             | 0.33%<br>0.21%         | 1,268,914                      | 0.57%<br>0.65%          |
| FCS-Polk State College<br>FCS-Santa Fe College                               | 73                   | 0.36%                  | 1,437,603<br>2,128,565         | 0.65%                   |
| FCS-Seminole State College of Florida                                        | 97                   | 0.48%                  | 3,625,794                      | 1.64%                   |
| FCS-South Florida Community College                                          | 90                   | 0.44%                  | 695,101                        | 0.31%                   |
| FCS-St. Johns River College                                                  | 43                   | 0.21%                  | 589,920                        | 0.27%                   |
| FCS-St. Petersburg College<br>FCS-State College of Florida, Manatee-Sarasota | 178<br>63            | 0.87%<br>0.31%         | 2,496,023<br>2,274,559         | 1.13%<br>1.03%          |
| FCS-Tallahassee Community College                                            | 74                   | 0.36%                  | 2,957,004                      | 1.34%                   |
| FCS-Valencia Community College                                               | 95                   | 0.47%                  | 2,149,143                      | 0.97%                   |
| Universities                                                                 | 3,726                | 18.29%                 | 83,233,623                     | 37.69%                  |
| Florida A&M University Florida Atlantic University                           | 190<br>245           | 0.93%<br>1.20%         | 3,919,237<br>6,160,583         | 1.77%<br>2.79%          |
| Florida Gulf Coast University                                                | 134                  | 0.66%                  | 3,172,054                      | 1.44%                   |
| Florida International University                                             | 110                  | 0.54%                  | 7,297,221                      | 3.30%                   |
| Florida State University                                                     | 423                  | 2.08%                  | 12,999,575                     | 5.89%                   |
| New College University of Central Florida                                    | 56<br>195            | 0.27%<br>0.96%         | 633,045<br>8,455,921           | 0.29%<br>3.83%          |
| University of Central Florida  University of Florida                         | 1,809                | 8.88%                  | 22,718,239                     | 10.29%                  |
| University of North Florida                                                  | 80                   | 0.39%                  | 4,042,226                      | 1.83%                   |
| University of South Florida                                                  | 311                  | 1.53%                  | 11,547,620                     | 5.23%                   |
| University of West Florida                                                   | 173                  | 0.85%                  | 2,287,902                      | 1.04%                   |
| Water Management Districts Northwest Florida WMD                             | <b>863</b> 46        | <b>4.24%</b> 0.23%     | <b>2,014,814</b><br>55,257     | 0.91%<br>0.03%          |
| South Florida WMD                                                            | 650                  | 3.19%                  | 1,140,142                      | 0.52%                   |
| Southwest Florida WMD                                                        | 98                   | 0.48%                  | 449,256                        | 0.20%                   |
| St. Johns River WMD                                                          | 29                   | 0.14%                  | 284,791                        | 0.13%                   |
| Suwannee River WMD                                                           | 40<br>20 368         | 0.20%                  | 85,368<br><b>220,839,088</b>   | 0.04%<br><b>100.00%</b> |
| Grand Total                                                                  | 20,368               | 100.00%                | 220,839,088                    | 100.00%                 |