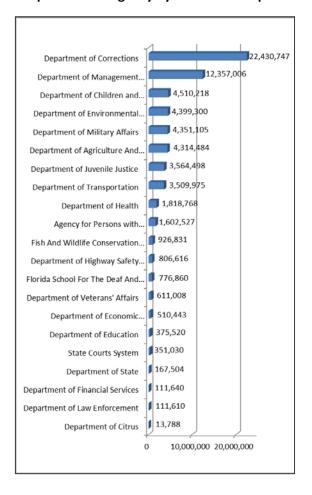

#### **State Agency Portfolio**

**Graph 1: State Agency by Total Gross Square Foot** 

**Graph 2: State Agency Facility Count** 

|                                                                              |                      | Facility Count as      |                                | Square Footage          |
|------------------------------------------------------------------------------|----------------------|------------------------|--------------------------------|-------------------------|
| State Agency                                                                 | Facility Count       | Percent of Total       | Gross Square Footage           | as a Percent of         |
|                                                                              |                      | Inventory              |                                | Total Inventory         |
| State Agencies Agency for Persons with Disabilities                          | <b>13,223</b><br>380 | <b>64.92%</b><br>1.87% | <b>67,621,478</b><br>1,602,527 | <b>30.62%</b><br>0.73%  |
| Department of Agriculture And Consumer Services                              | 1,597                | 7.84%                  | 4,314,484                      | 1.95%                   |
| Department of Children and Families                                          | 526                  | 2.58%                  | 4,510,218                      | 2.04%                   |
| Department of Citrus                                                         | 3                    | 0.01%                  | 13,788                         | 0.01%                   |
| Department of Corrections Department of Economic Opportunity                 | 4,570<br>18          | 22.44%<br>0.09%        | 22,430,747<br>510,443          | 10.16%<br>0.23%         |
| Department of Education                                                      | 13                   | 0.06%                  | 375,520                        | 0.23%                   |
| Florida School For The Deaf And The Blind                                    | 55                   | 0.27%                  | 776,860                        | 0.35%                   |
| Department of Environmental Protection                                       | 3,462                | 17.00%                 | 4,399,300                      | 1.99%                   |
| Department of Financial Services Department of Health                        | 25<br>75             | 0.12%<br>0.37%         | 111,640<br>1,818,768           | 0.05%<br>0.82%          |
| Department of Health  Department of Highway Safety and Motor Vehicles        | 124                  | 0.61%                  | 806,616                        | 0.37%                   |
| Department of Juvenile Justice                                               | 727                  | 3.57%                  | 3,564,498                      | 1.61%                   |
| Department of Law Enforcement                                                | 1                    | 0.00%                  | 111,610                        | 0.05%                   |
| Department of Management Services Department of Military Affairs             | 108<br>385           | 0.53%<br>1.89%         | 12,357,006<br>4,351,105        | 5.60%<br>1.97%          |
| Department of State                                                          | 32                   | 0.16%                  | 167,504                        | 0.08%                   |
| Department of Transportation                                                 | 615                  | 3.02%                  | 3,509,975                      | 1.59%                   |
| Department of Veterans' Affairs                                              | 8                    | 0.04%                  | 611,008                        | 0.28%                   |
| Fish And Wildlife Conservation Commission State Courts System                | 494<br>5             | 2.43%<br>0.02%         | 926,831<br>351,030             | 0.42%<br>0.16%          |
| Florida Colleges                                                             | 2,556                | 12.55%                 | 67,969,173                     | 30.78%                  |
| FCS-Brevard Community College                                                | 74                   | 0.36%                  | 3,029,581                      | 1.37%                   |
| FCS-Broward College                                                          | 162                  | 0.80%                  | 7,378,452                      | 3.34%                   |
| FCS College of Control Florida                                               | 71<br>104            | 0.35%                  | 1,461,087                      | 0.66%                   |
| FCS-College of Central Florida<br>FCS-Daytona State College                  | 88                   | 0.51%<br>0.43%         | 2,653,369<br>1,729,967         | 1.20%<br>0.78%          |
| FCS-Edison State College                                                     | 112                  | 0.55%                  | 2,911,763                      | 1.32%                   |
| FCS-Florida Gateway College                                                  | 94                   | 0.46%                  | 507,958                        | 0.23%                   |
| FCS-Florida Keys Community College                                           | 30                   | 0.15%                  | 254,461                        | 0.12%                   |
| FCS-Florida State College at Jacksonville FCS-Gulf Coast Community College   | 116<br>52            | 0.57%<br>0.26%         | 3,083,776<br>692,648           | 1.40%<br>0.31%          |
| FCS-Hillsborough Community College                                           | 92                   | 0.45%                  | 1,729,773                      | 0.78%                   |
| FCS-Indian River State College                                               | 97                   | 0.48%                  | 2,577,065                      | 1.17%                   |
| FCS-Lake-Sumter Community College                                            | 39                   | 0.19%                  | 765,105                        | 0.35%                   |
| FCS-Miami Dade College FCS-North Florida Community College                   | 284<br>37            | 1.39%<br>0.18%         | 15,061,653<br>426,515          | 6.82%<br>0.19%          |
| FCS-Northwest Florida State College                                          | 72                   | 0.35%                  | 1,282,605                      | 0.13%                   |
| FCS-Palm Beach State College                                                 | 126                  | 0.62%                  | 2,034,268                      | 0.92%                   |
| FCS-Pasco-Hernando Community College                                         | 84                   | 0.41%                  | 766,501                        | 0.35%                   |
| FCS-Pensacola State College                                                  | 67<br>42             | 0.33%<br>0.21%         | 1,268,914                      | 0.57%<br>0.65%          |
| FCS-Polk State College<br>FCS-Santa Fe College                               | 73                   | 0.36%                  | 1,437,603<br>2,128,565         | 0.65%                   |
| FCS-Seminole State College of Florida                                        | 97                   | 0.48%                  | 3,625,794                      | 1.64%                   |
| FCS-South Florida Community College                                          | 90                   | 0.44%                  | 695,101                        | 0.31%                   |
| FCS-St. Johns River College                                                  | 43                   | 0.21%                  | 589,920                        | 0.27%                   |
| FCS-St. Petersburg College<br>FCS-State College of Florida, Manatee-Sarasota | 178<br>63            | 0.87%<br>0.31%         | 2,496,023<br>2,274,559         | 1.13%<br>1.03%          |
| FCS-Tallahassee Community College                                            | 74                   | 0.36%                  | 2,957,004                      | 1.34%                   |
| FCS-Valencia Community College                                               | 95                   | 0.47%                  | 2,149,143                      | 0.97%                   |
| Universities                                                                 | 3,726                | 18.29%                 | 83,233,623                     | 37.69%                  |
| Florida A&M University Florida Atlantic University                           | 190<br>245           | 0.93%<br>1.20%         | 3,919,237<br>6,160,583         | 1.77%<br>2.79%          |
| Florida Gulf Coast University                                                | 134                  | 0.66%                  | 3,172,054                      | 1.44%                   |
| Florida International University                                             | 110                  | 0.54%                  | 7,297,221                      | 3.30%                   |
| Florida State University                                                     | 423                  | 2.08%                  | 12,999,575                     | 5.89%                   |
| New College University of Central Florida                                    | 56<br>195            | 0.27%<br>0.96%         | 633,045<br>8,455,921           | 0.29%<br>3.83%          |
| University of Central Florida  University of Florida                         | 1,809                | 8.88%                  | 22,718,239                     | 10.29%                  |
| University of North Florida                                                  | 80                   | 0.39%                  | 4,042,226                      | 1.83%                   |
| University of South Florida                                                  | 311                  | 1.53%                  | 11,547,620                     | 5.23%                   |
| University of West Florida                                                   | 173                  | 0.85%                  | 2,287,902                      | 1.04%                   |
| Water Management Districts Northwest Florida WMD                             | <b>863</b> 46        | <b>4.24%</b> 0.23%     | <b>2,014,814</b><br>55,257     | 0.91%<br>0.03%          |
| South Florida WMD                                                            | 650                  | 3.19%                  | 1,140,142                      | 0.52%                   |
| Southwest Florida WMD                                                        | 98                   | 0.48%                  | 449,256                        | 0.20%                   |
| St. Johns River WMD                                                          | 29                   | 0.14%                  | 284,791                        | 0.13%                   |
| Suwannee River WMD                                                           | 40<br>20 368         | 0.20%                  | 85,368<br><b>220,839,088</b>   | 0.04%<br><b>100.00%</b> |
| Grand Total                                                                  | 20,368               | 100.00%                | 220,839,088                    | 100.00%                 |