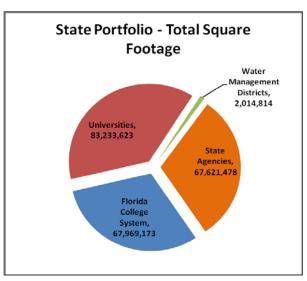

#### **State-Owned Portfolio**

The following table summarizes state government entity by total number of facilities and total square footage for all space types. It also provides the percentage of the total inventory based on the total number of facilities and the total square footage of all facilities.

|                                                                              |                      | Facility Count as      |                                | Square Footage          |
|------------------------------------------------------------------------------|----------------------|------------------------|--------------------------------|-------------------------|
| State Agency                                                                 | Facility Count       | Percent of Total       | Gross Square Footage           | as a Percent of         |
|                                                                              |                      | Inventory              |                                | Total Inventory         |
| State Agencies Agency for Persons with Disabilities                          | <b>13,223</b><br>380 | <b>64.92%</b><br>1.87% | <b>67,621,478</b><br>1,602,527 | <b>30.62%</b><br>0.73%  |
| Department of Agriculture And Consumer Services                              | 1,597                | 7.84%                  | 4,314,484                      | 1.95%                   |
| Department of Children and Families                                          | 526                  | 2.58%                  | 4,510,218                      | 2.04%                   |
| Department of Citrus                                                         | 3                    | 0.01%                  | 13,788                         | 0.01%                   |
| Department of Corrections Department of Economic Opportunity                 | 4,570<br>18          | 22.44%<br>0.09%        | 22,430,747<br>510,443          | 10.16%<br>0.23%         |
| Department of Education                                                      | 13                   | 0.06%                  | 375,520                        | 0.23%                   |
| Florida School For The Deaf And The Blind                                    | 55                   | 0.27%                  | 776,860                        | 0.35%                   |
| Department of Environmental Protection                                       | 3,462                | 17.00%                 | 4,399,300                      | 1.99%                   |
| Department of Financial Services Department of Health                        | 25<br>75             | 0.12%<br>0.37%         | 111,640<br>1,818,768           | 0.05%<br>0.82%          |
| Department of Health  Department of Highway Safety and Motor Vehicles        | 124                  | 0.61%                  | 806,616                        | 0.37%                   |
| Department of Juvenile Justice                                               | 727                  | 3.57%                  | 3,564,498                      | 1.61%                   |
| Department of Law Enforcement                                                | 1                    | 0.00%                  | 111,610                        | 0.05%                   |
| Department of Management Services Department of Military Affairs             | 108<br>385           | 0.53%<br>1.89%         | 12,357,006<br>4,351,105        | 5.60%<br>1.97%          |
| Department of State                                                          | 32                   | 0.16%                  | 167,504                        | 0.08%                   |
| Department of Transportation                                                 | 615                  | 3.02%                  | 3,509,975                      | 1.59%                   |
| Department of Veterans' Affairs                                              | 8                    | 0.04%                  | 611,008                        | 0.28%                   |
| Fish And Wildlife Conservation Commission State Courts System                | 494<br>5             | 2.43%<br>0.02%         | 926,831<br>351,030             | 0.42%<br>0.16%          |
| Florida Colleges                                                             | 2,556                | 12.55%                 | 67,969,173                     | 30.78%                  |
| FCS-Brevard Community College                                                | 74                   | 0.36%                  | 3,029,581                      | 1.37%                   |
| FCS-Broward College                                                          | 162                  | 0.80%                  | 7,378,452                      | 3.34%                   |
| FCS College of Control Florida                                               | 71<br>104            | 0.35%                  | 1,461,087                      | 0.66%                   |
| FCS-College of Central Florida<br>FCS-Daytona State College                  | 88                   | 0.51%<br>0.43%         | 2,653,369<br>1,729,967         | 1.20%<br>0.78%          |
| FCS-Edison State College                                                     | 112                  | 0.55%                  | 2,911,763                      | 1.32%                   |
| FCS-Florida Gateway College                                                  | 94                   | 0.46%                  | 507,958                        | 0.23%                   |
| FCS-Florida Keys Community College                                           | 30                   | 0.15%                  | 254,461                        | 0.12%                   |
| FCS-Florida State College at Jacksonville FCS-Gulf Coast Community College   | 116<br>52            | 0.57%<br>0.26%         | 3,083,776<br>692,648           | 1.40%<br>0.31%          |
| FCS-Hillsborough Community College                                           | 92                   | 0.45%                  | 1,729,773                      | 0.78%                   |
| FCS-Indian River State College                                               | 97                   | 0.48%                  | 2,577,065                      | 1.17%                   |
| FCS-Lake-Sumter Community College                                            | 39                   | 0.19%                  | 765,105                        | 0.35%                   |
| FCS-Miami Dade College FCS-North Florida Community College                   | 284<br>37            | 1.39%<br>0.18%         | 15,061,653<br>426,515          | 6.82%<br>0.19%          |
| FCS-Northwest Florida State College                                          | 72                   | 0.35%                  | 1,282,605                      | 0.13%                   |
| FCS-Palm Beach State College                                                 | 126                  | 0.62%                  | 2,034,268                      | 0.92%                   |
| FCS-Pasco-Hernando Community College                                         | 84                   | 0.41%                  | 766,501                        | 0.35%                   |
| FCS-Pensacola State College                                                  | 67<br>42             | 0.33%<br>0.21%         | 1,268,914                      | 0.57%<br>0.65%          |
| FCS-Polk State College<br>FCS-Santa Fe College                               | 73                   | 0.36%                  | 1,437,603<br>2,128,565         | 0.65%                   |
| FCS-Seminole State College of Florida                                        | 97                   | 0.48%                  | 3,625,794                      | 1.64%                   |
| FCS-South Florida Community College                                          | 90                   | 0.44%                  | 695,101                        | 0.31%                   |
| FCS-St. Johns River College                                                  | 43                   | 0.21%                  | 589,920                        | 0.27%                   |
| FCS-St. Petersburg College<br>FCS-State College of Florida, Manatee-Sarasota | 178<br>63            | 0.87%<br>0.31%         | 2,496,023<br>2,274,559         | 1.13%<br>1.03%          |
| FCS-Tallahassee Community College                                            | 74                   | 0.36%                  | 2,957,004                      | 1.34%                   |
| FCS-Valencia Community College                                               | 95                   | 0.47%                  | 2,149,143                      | 0.97%                   |
| Universities                                                                 | 3,726                | 18.29%                 | 83,233,623                     | 37.69%                  |
| Florida A&M University Florida Atlantic University                           | 190<br>245           | 0.93%<br>1.20%         | 3,919,237<br>6,160,583         | 1.77%<br>2.79%          |
| Florida Gulf Coast University                                                | 134                  | 0.66%                  | 3,172,054                      | 1.44%                   |
| Florida International University                                             | 110                  | 0.54%                  | 7,297,221                      | 3.30%                   |
| Florida State University                                                     | 423                  | 2.08%                  | 12,999,575                     | 5.89%                   |
| New College University of Central Florida                                    | 56<br>195            | 0.27%<br>0.96%         | 633,045<br>8,455,921           | 0.29%<br>3.83%          |
| University of Central Florida  University of Florida                         | 1,809                | 8.88%                  | 22,718,239                     | 10.29%                  |
| University of North Florida                                                  | 80                   | 0.39%                  | 4,042,226                      | 1.83%                   |
| University of South Florida                                                  | 311                  | 1.53%                  | 11,547,620                     | 5.23%                   |
| University of West Florida                                                   | 173                  | 0.85%                  | 2,287,902                      | 1.04%                   |
| Water Management Districts Northwest Florida WMD                             | <b>863</b> 46        | <b>4.24%</b> 0.23%     | <b>2,014,814</b><br>55,257     | 0.91%<br>0.03%          |
| South Florida WMD                                                            | 650                  | 3.19%                  | 1,140,142                      | 0.52%                   |
| Southwest Florida WMD                                                        | 98                   | 0.48%                  | 449,256                        | 0.20%                   |
| St. Johns River WMD                                                          | 29                   | 0.14%                  | 284,791                        | 0.13%                   |
| Suwannee River WMD                                                           | 40<br>20 368         | 0.20%                  | 85,368<br><b>220,839,088</b>   | 0.04%<br><b>100.00%</b> |
| Grand Total                                                                  | 20,368               | 100.00%                | 220,839,088                    | 100.00%                 |