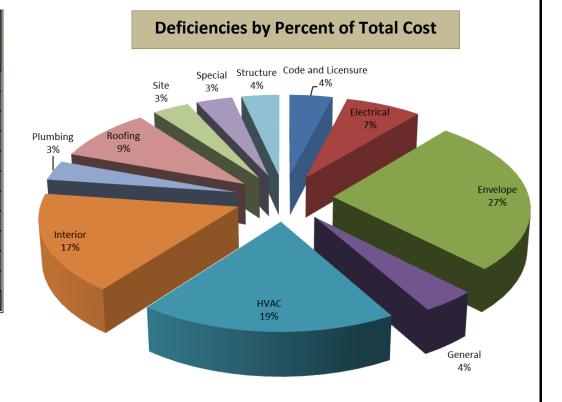

#### **State-Owned Facility Deficiency Summary**

A building deficiency is any known building repair or improvement. Examples include chiller replacements or roof repairs. The table below identifies the number of agency-reported deficiencies by category and an estimated cost. Data reported includes three universities and three water management districts.

For a full list of agency-reported facility deficiencies, see Appendix 1 - Facility Deficiencies as of June 30, 2012.

| Deficiency Category | Number of<br>Deficiencies by<br>Category | Estimated Cost of<br>Deficiencies |
|---------------------|------------------------------------------|-----------------------------------|
| Code and Licensure  | 255                                      | \$26,720,147                      |
| Electrical          | 334                                      | \$47,130,042                      |
| Envelope            | 530                                      | \$178,460,600                     |
| General             | 564                                      | \$26,332,804                      |
| HVAC                | 618                                      | \$124,945,189                     |
| Interior            | 1,030                                    | \$112,684,893                     |
| Plumbing            | 319                                      | \$22,436,240                      |
| Roofing             | 1,008                                    | \$60,933,475                      |
| Site                | 344                                      | \$22,951,529                      |
| Special             | 172                                      | \$22,594,713                      |
| Structure           | 204                                      | \$23,417,104                      |
| <b>Grand Total</b>  | 5,378                                    | \$668,606,736                     |