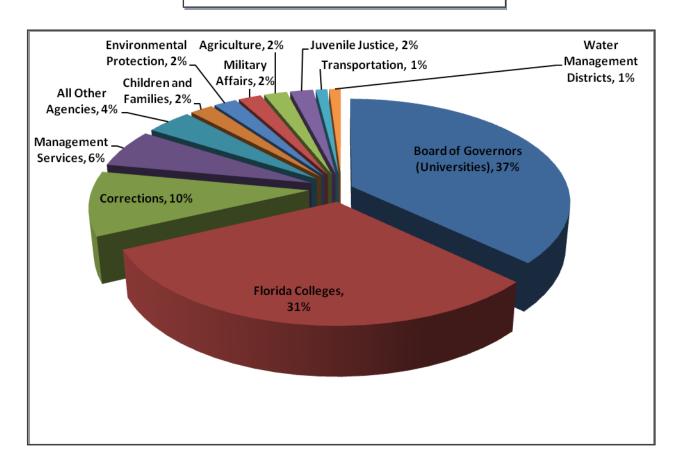

#### **State-Owned Facility Portfolios by Size**

The chart below displays each state government entity's square footage footprint as a percentage of the total inventory.

#### **Owned Facilities by Square Footage**

#### All Other Agencies includes:

- Agency for Persons with Disabilities
- Department of Citrus
- Department of Economic Opportunity
- Department of Education
- Department of Financial Services
- Department of Health
- Department of Highway Safety and Motor Vehicles
- Department of Law Enforcement
- Department of State
- Department of Veterans' Affairs
- Fish And Wildlife Conservation Commission
- State Courts System