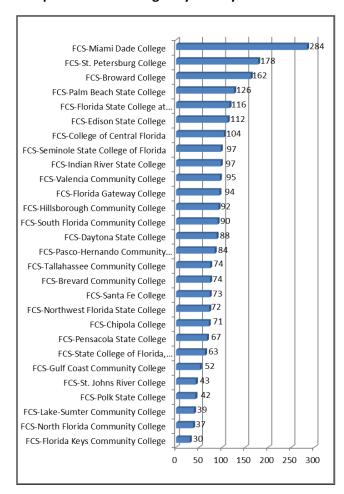

#### Florida College System Portfolio

**Graph 5: Florida Colleges by Total Gross Square Foot** 

**Graph 6: Florida Colleges by Facility Count** 