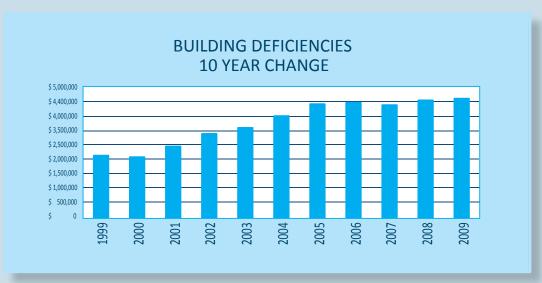

#### Ten Year Charts

Record data for the past 10 years reveal:

- 96 percent increase in repair and renovation needs of state buildings,
- 7 percent increase in the number of buildings, and
- 7 percent increase in square footage.

State facilities are in need of over \$453 million for repairs. Projects valued at \$11 million were completed during the last cycle, and an additional \$16 million worth of projects are recommended.