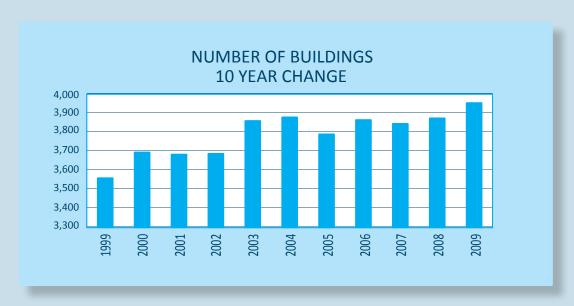

#### Ten Year Charts

Record data for the past 10 years reveal:

- 96 percent increase in repair and renovation needs of state buildings,
- 7 percent increase in the number of buildings, and
- 7 percent increase in square footage.