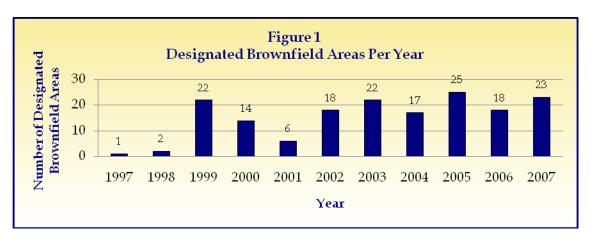

In 2007, 16 local governments reported approval of 23 resolutions designating brownfield areas. As of December 31, 2007, there was a total of 168 designated brownfield areas in 70 communities across the state (Figure 1).