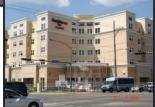

# 2007 ANNUAL REPORT

Residence Inn Tallahassee Universities at the Capitol On the cover: Tallahassee's Gaines Street Corridor is a historically industrial area located near the heart of downtown. Gaines Street's prime location, between Florida State University and Florida A&M University and immediately south of the State Capitol complex, stimulated a plan for revitalization of the area. The first major project in the corridor was the completion of the Marriott Residence Inn in the fall of 2006. The property was known to be contaminated and had formerly been the site of a bulk petroleum storage facility in addition to other industrial uses. By working with the developer to pool economic and environmental incentives, the City of Tallahassee was able to secure a commitment for redevelopment of the property and create a benchmark for revitalization of the remainder of the corridor. The Department of Environmental Protection issued a conditional Site Rehabilitation Completion Order in the spring of 2007, indicating that no further remediation of the property was necessary as long as the registered engineering and land use controls were maintained. Total construction cost for the Marriott Residence Inn was \$10,000,000. The hotel now employs 32 full-time and nine part-time staff. Prior to redevelopment, the property was valued at \$588,166. The property is now valued at \$10,139,737.