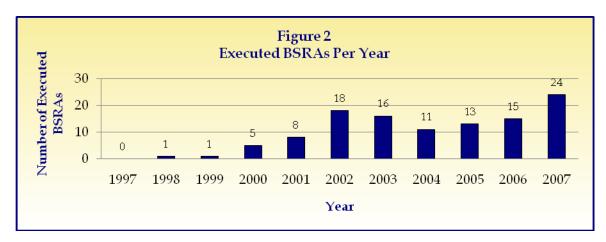

Through December 2007, voluntary responsible parties have executed 112 agreements with DEP since inception of the Program in 1997. Twenty-four agreements were executed in 2007 (Figure 2).