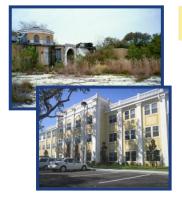

# 2007 ANNUAL REPORT

Residence Inn Tallahassee Universities at the Capitol On the cover: Tallahassee's Gaines Street Corridor is a historically industrial area located near the heart of downtown. Gaines Street's prime location, between Florida State University and Florida A&M University and immediately south of the State Capitol complex, stimulated a plan for revitalization of the area. The first major project in the corridor was the completion of the Marriott Residence Inn in the fall of 2006. The property was known to be contaminated and had formerly been the site of a bulk petroleum storage facility in addition to other industrial uses. By working with the developer to pool economic and environmental incentives, the City of Tallahassee was able to secure a commitment for redevelopment of the property and create a benchmark for revitalization of the remainder of the corridor. The Department of Environmental Protection issued a conditional Site Rehabilitation Completion Order in the spring of 2007, indicating that no further remediation of the property was necessary as long as the registered engineering and land use controls were maintained. Total construction cost for the Marriott Residence Inn was \$10,000,000. The hotel now employs 32 full-time and nine part-time staff. Prior to redevelopment, the property was valued at \$588,166. The property is now valued at \$10,139,737.