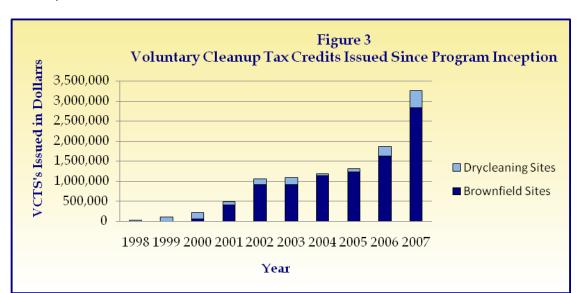

The Voluntary Cleanup Tax Credit Program has issued a total of \$10,659,815 in tax credits since its inception in 1998. This total equates to a private sector contribution for site rehabilitation of over \$26 million. Approximately 86 percent of the total amount in tax credits issued since 1998 has been for site rehabilitation at brownfield sites (Figure 3).

Twenty-one applications were submitted in 2006, requesting a total of \$2,747,550 in tax credits. After eligibility determination, the total amount issued in tax credit certificates was \$1,875,266. Of the total, \$1,633,382 was for 16 brownfield sites, representing 87 percent of the total amount issued in tax credit certificates in 2006. The deadline for 2007 tax credit applications was January 15, 2008. DEP received 40 applications requesting \$4,410,768 in tax credits. Thirty-three of these applications were for brownfield site rehabilitation. After eligibility determination, DEP issued \$3,261,228 in tax credit certificates for site rehabilitation costs incurred in 2007. Of this amount, \$2,836,597 was for site rehabilitation at brownfield sites.