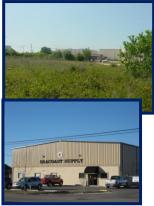

a

**Historical Use:** Former paint facility and commercial dairy Volatile (VOC) and semi-volatile (SVOC)

organic compounds

**Reuse:** Wal-Mart store and outlying commercial retail parcels



The 40-acre Buckley-Shuler property, located near the intersection of Henderson Road and Gunn Highway in Tampa, was once home to a paint factory. Wal-Mart purchased the property in 2001 for \$2,533,400. The developer, Buckley-Shuler, completed cleanup of VOC and SVOC contamination of the soils and groundwater at a cost of approximately \$700,000. The property is now redeveloped and contains a Wal-Mart retail store, as well as a number of other retail businesses. The current taxable value of the property is \$17,455,770. The Wal-Mart and the businesses on the out parcels provide more than 400 jobs.



## **Weatherford McIntyre Property**

**Location:** Pensacola

**Historical Use**: Construction and demolition debris

landfill

**Contaminants:** Arsenic

**Reuse:** Commercial supply warehouse

This former construction and demolition debris landfill was located in an area of Pensacola targeted for economic renewal. Under the Program approximately 500 tons of arsenic contaminated soil was

removed from the property. Construction of the building and parking areas provided

engineering controls for the low levels of arsenic still present on the property. The property was redeveloped into a commercial marine parts supply facility. The project resulted in \$724,000 of private investment and 25 new jobs.

#### Strategic Crossing Corp., CSX Property

**Location:** Pensacola

**Historical Use: