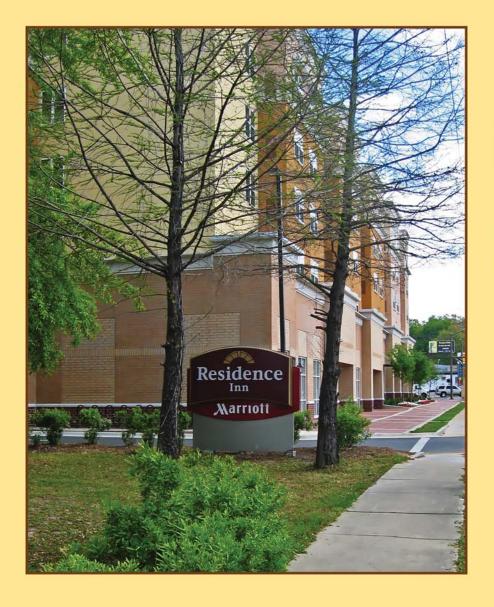

# 2007 ANNUAL REPORT

Residence Inn Tallahassee Universities at the Capitol On the cover: Tallahassee's Gaines Street Corridor is a historically industrial area located near the heart of downtown. Gaines Street's prime location, between Florida State University and Florida A&M University and immediately south of the State Capitol complex, stimulated a plan for revitalization of the area. The first major project in the corridor was the completion of the Marriott Residence Inn in the fall of 2006. The property was known to be contaminated and had formerly been the site of a bulk petroleum storage facility in addition to other industrial uses. By working with the developer to pool economic and environmental incentives, the City of Tallahassee was able to secure a commitment for redevelopment of the property and create a benchmark for revitalization of the remainder of the corridor. The Department of Environmental Protection issued a conditional Site Rehabilitation Completion Order in the spring of 2007, indicating that no further remediation of the property was necessary as long as the registered engineering and land use controls were maintained. Total construction cost for the Marriott Residence Inn was \$10,000,000. The hotel now employs 32 full-time and nine part-time staff. Prior to redevelopment, the property was valued at \$588,166. The property is now valued at \$10,139,737.