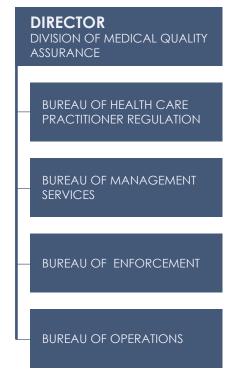

# STRUCTURE of MQA

Health care professions are established within individual practice acts and are further regulated by Chapter 456, F.S., under the Department of Health within the Division of Medical Quality Assurance. It is the Legislature's intent that health care professions shall be regulated only for the preservation of the health, safety, and welfare of the public. We regulate, as directed by law, because the unregulated practice of a health care profession has the potential to cause harm or endanger the public; the public is not already effectively protected by other laws or local regulation; and, a less restrictive way to regulate the profession is not available.