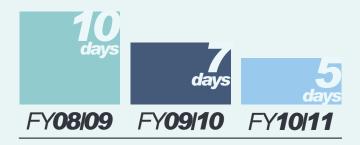

# AVERAGE NUMBER OF DAYS TO FULFILL PUBLIC RECORD REQUEST

In FY10-11, MQA tracked, monitored and responded to 22,287 public records requests. It took the division an average of 5 days to fulfill a public record request – half the time it took just two years earlier (FY 08-09).