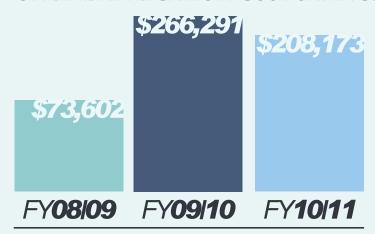

### ONLINE APPLICATION COST SAVINGS

MQA's use of online applications resulted in a cost savings of more than \$208,000 in FY 10-11. Since FY 08-09, online applications have resulted in a cost savings of more than \$548,000.