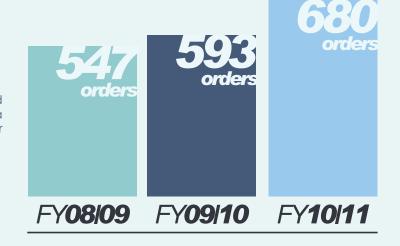

# TOTAL NUMBER OF FINAL ORDERS WITH REVOCATIONS AND VOLUNTARY SURRENDERS

In FY 10-11, there were 680 revocations and voluntary surrenders of licensure. This represents a 14% increase from FY 09-10 and a 24% increase over FY 08-09.