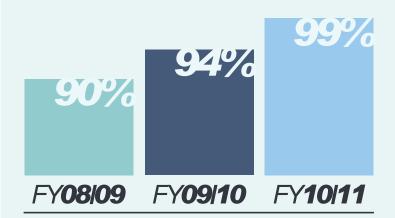

#### PERCENTAGE OF CUSTOMER CONCERNS RESOLVED WITHIN 3 DAYS

As part of its customer focus, MQA utilizes its Online Customer Service System. Established midway through FY 08-09 to better define customer requirements and identify improvement opportunities, the system allows customers to submit concerns, suggestions or compliments online. During FY 10-11, the three-day resolution of survey responses received was 99-percent, compared to 94-percent in FY 09-10 and 90-percent in FY 08-09.