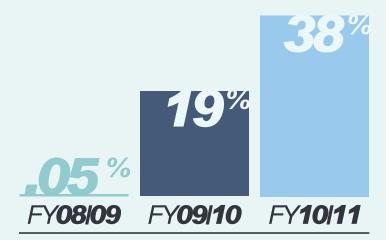

# **EMERGENCY ORDERS ISSUED**

During FY 10-11, the division saw a 23% increase in the number of emergency orders restricting or suspending the practice of a health professional considered an immediate danger to the public.