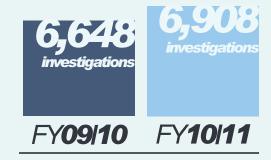

#### NUMBER OF INVESTIGATIONS COMPLETED

MQA completed more than 6,900 investigations in FY 10-11. This represents a 3% increase over the investigations completed in FY 09-10.