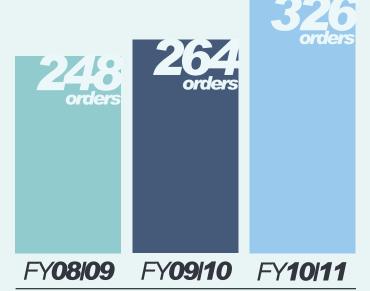

# **EMERGENCY ORDERS ISSUED**

During FY 10-11, the division saw a 23% increase in the number of emergency orders restricting or suspending the practice of a health professional considered an immediate danger to the public.