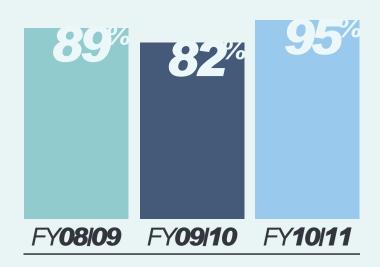

# PERCENTAGE OF CUSTOMERS SATISFIED WITH MQA SERVICES

MQA surveys its external customers to gauge their satisfaction with the services provided by the division. Results of these surveys reflected a nearly 95% satisfaction – a dramatic improvement from just-under 82% in FY 09-10.