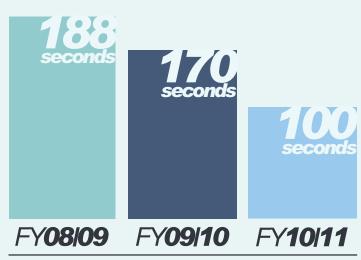

# AVERAGE NUMBER OF DAYS TO FULFILL PUBLIC RECORD REQUEST

In FY10-11, MQA tracked, monitored and responded to 22,287 public records requests. It took the division an average of 5 days to fulfill a public record request – half the time it took just two years earlier (FY 08-09).

# AVERAGE TIME CUSTOMERS WAIT IN CALL QUEUE

While the number of calls handled by MQA's Customer Call Center in FY 10-11 increased to more than 417,000, the average time for customers waiting in the queque was slightly more than a minute and a half. This was a dramatic improvement from the more than three-minute average in FY 08-09.