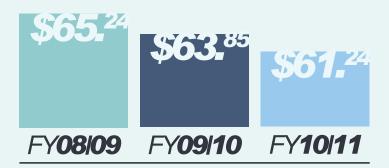

These are only a few of the efficiency initiatives undertaken by MQA during this fiscal year. Because of these efficiencies the real results can be seen in the fact that the average cost of a license decreased to \$61.24, a 15% reduction since fiscal 2007-2008. Furthermore, in the past 2 fiscal years, 10 professions reduced their licensure fees for 34 different license types.

#### **KEY MEASURE:**

Average cost of a license: BASELINE \$76 ACTUAL \$61.24

#### COST OF A LICENSE

In FY 10-11, the average cost of a license decreased \$2.61. This represents a 4% reduction in cost from FY 09-10, and a 6% reduction from FY 08-09.