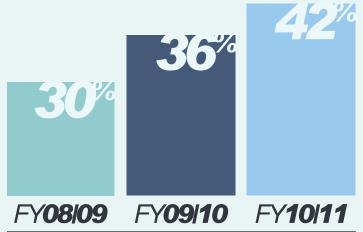

# PERCENTAGE OF CASES IN WHICH PROBABLE CAUSE WAS FOUND

During FY 10-11, the percentage of cases in which probable cause was found increased to over 42%. For cases involving allopathic physicians, osteopathic physicians and dentists, MQA began obtaining patient medical records upon receipt of a complaint if the allegation involved malpractice or practicing below the standard of care. By having the records reviewed by an in-house expert before investigation, we were able to identify those standard of care complaints with no violation. This reduced the number of cases investigated and ultimately closed with a finding of no probable cause, redirecting resources to be used on cases with possible violations.