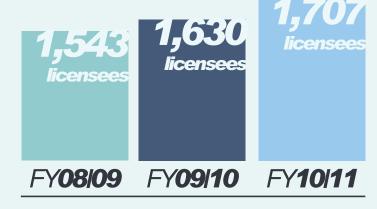

#### NUMBER OF LICENSEES PER FTE

The number of licensees per full-time employee (FTE) continued to increase in FY 10-11. There are now more than 1,700 health care licensees for every MQA FTE -- a 10% increase in the number of licensees per FTE compared to just two years earlier (FY 08-09)