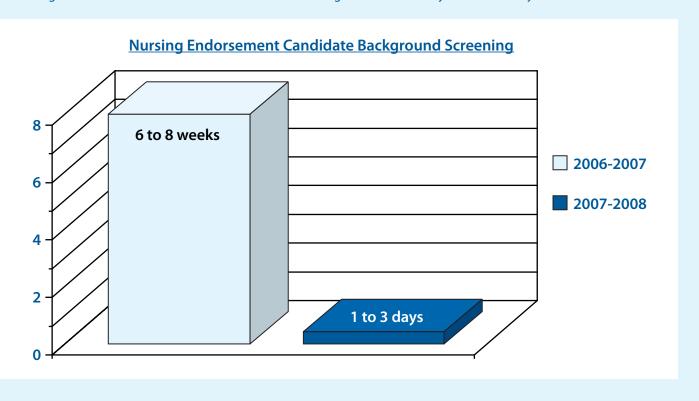

### **BACKGROUND SCREENING TIME**

During FY 07-08, MQA began utilizing an electronic fingerprinting process. The electronic process allows applicants to pay the FBI \$19.25 for fingerprinting rather than the hard copy fee of \$30.25. It also dramatically speeds up the process, as shown in the figure below for nursing endorsement candidates. What once took six to eight weeks now only takes 1 to 3 days.