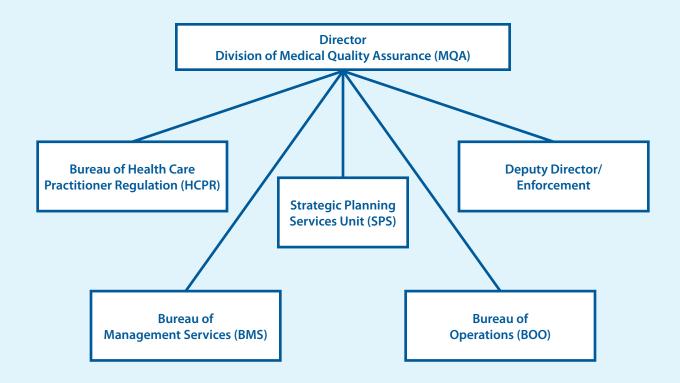

# STRUCTURE OF MQA

Health care professions are established within individual practice acts and are further regulated by Chapter 456, F.S., under the Department of Health within the Division of Medical Quality Assurance. It is the Legislature's intent that health care professions shall be regulated only for the preservation of the health, safety, and welfare of the public. We regulate, as directed by law, because the unregulated practice of a health care profession has the potential to cause harm or endanger the public; the public is not already effectively protected by other laws or local regulation; and, a less restrictive way to regulate the profession is not available.

Boards are responsible for approving or denying applicants for licensure and routinely handle requests for declaratory statements (interpretations of statutes and rules) and waivers or variances from their rules. Boards conduct disciplinary hearings, promulgate rules, and develop proposed legislation. The range of disciplinary actions taken by boards includes citations, fines, suspensions, reprimands, probations, and revocations, as well as continuing education requirements and mandatory participation in intervention programs. When provided for in their individual practice acts, board members approve continuing education providers and/or courses for their licensees. Board members partner with the division to develop and implement a long-range policy plan that is submitted to the Governor and Legislature each year.

Boards and councils are composed of consumer members and practitioners, with the number and other requirements established under each individual practice act. Board members are appointed by the Governor, typically for four-year terms. Upon term expiration, the Governor may choose to re-appoint members for a second four-year term. A member may serve no more than two consecutive four-year terms. Each board member is accountable to the Governor for the proper performance of duties as a member of the board. Council members are appointed by either the State Surgeon General or the supervising board.