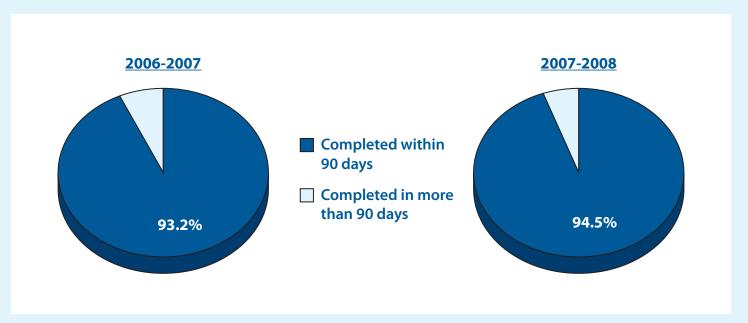

### Percentage of Investigations Completed Within 90 Days

During FY 07-08, MQA exceeded its performance target of completing 90% of investigations within 90 days.