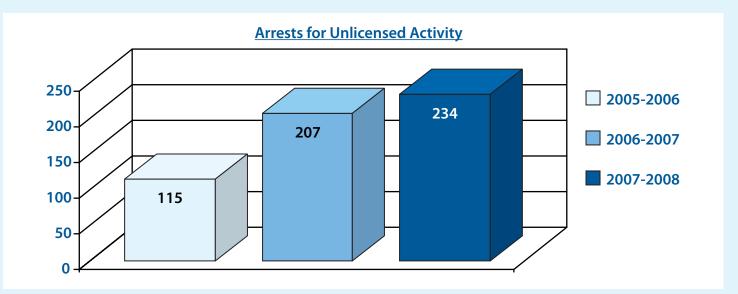

### **UNLICENSED ACTIVITY ARRESTS**

During FY 07-08, MQA saw positive results from its partnerships with law enforcement agencies to address unlicensed activity. This partnership resulted in a 13% increase in arrests for unlicensed activity compared to FY 06-07, and 103% from two years earlier.