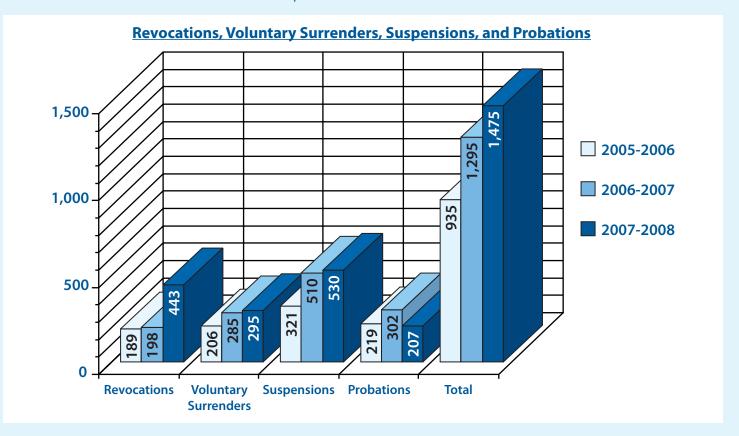

### REVOCATIONS, VOLUNTARY SURRENDERS, SUSPENSIONS, AND PROBATIONS

During FY 07-08, the combined total of revocations, voluntary surrenders, suspensions, and probations imposed against Florida licensed health care practitioners increased over 57% compared to FY 05-06. This included a 134% increase in the number of revocations and a 65% increase in the number of suspensions.