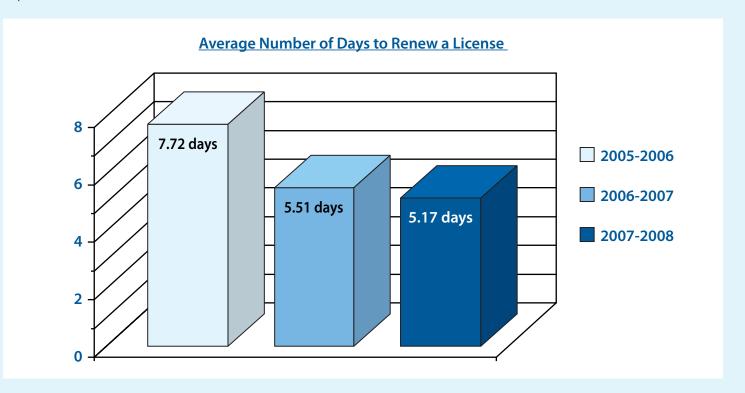

### AVERAGE NUMBER OF DAYS TO RENEW A LICENSE

During FY 07-08, it took MQA an average of 5.17 days to renew a license. This was a 6% improvement over FY 06-07 and a 33% improvement over FY 05-06.