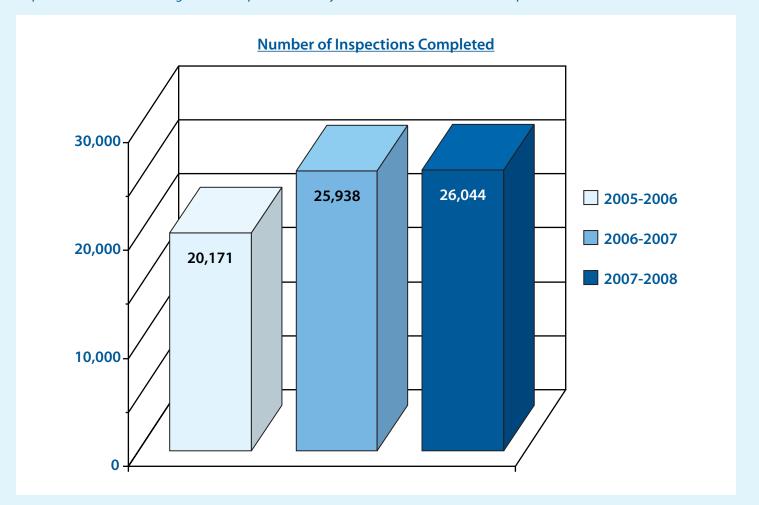

MQA saw further improvement and an increased workload in enforcement. For cases against licensed health care practitioners, the division saw a 55% increase in the number of complaints resolved by citation compared to FY 05-06, allowing the division to focus additional time and resources on more serious violations. MQA also conducted an all-time high 26,044 health care facilities inspections, representing a nearly 30% increase over the total completed just two years earlier. For cases against unlicensed individuals, MQA's partnership with law enforcement agencies resulted in a 13% increase in arrests for unlicensed activity compared to FY 06-07, and over twice as many as just two years earlier.

### NUMBER OF INSPECTIONS COMPLETED

By effective management and monitoring of its resources, MQA has steadily increased the number of inspections. The 26,044 inspections conducted during FY 07-08 represent a nearly 30% increase over the total completed in FY 05-06.