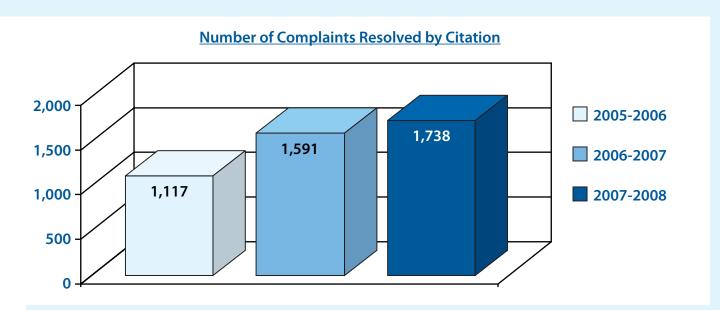

### **COMPLAINTS RESOLVED BY CITATION**

Citations serve as a quick and cost efficient way to resolve minor violations, usually involving a fine and obligations imposed by board rule. Since FY 05-06, there has been a 55% increase in the number of complaints resolved by citation, allowing the division to continue focusing additional time and resources on more serious violations.