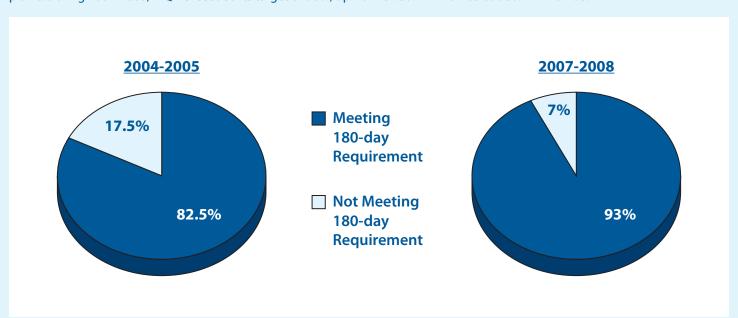

### CASES MEETING 180-DAY REQUIREMENT

Section 456.073, F.S., requires analysis, investigation and recommendation of probable cause within 180 days of receipt of a complaint. During 2007-2008, MQA exceeded its target of 90%, up from 82.5% in FY 04-05 to 93% in FY 07-08.