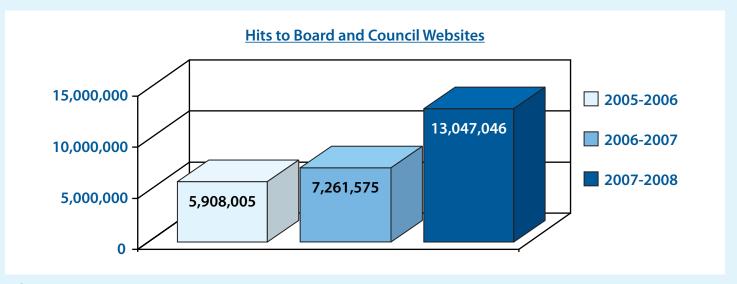

### HITS TO BOARD AND COUNCIL WEBSITES

MQA's Board and Council Websites serve an important function for consumers, applicants and licensees alike. The sites include profession updates, renewal information, laws and rules, contact information, and links to reports, minutes, profiles, and final orders and emergency actions. Over the past three years, hits to the sites have more than doubled, increasing from nearly 6 million in FY 05-06 to over 13 million in FY 07-08.