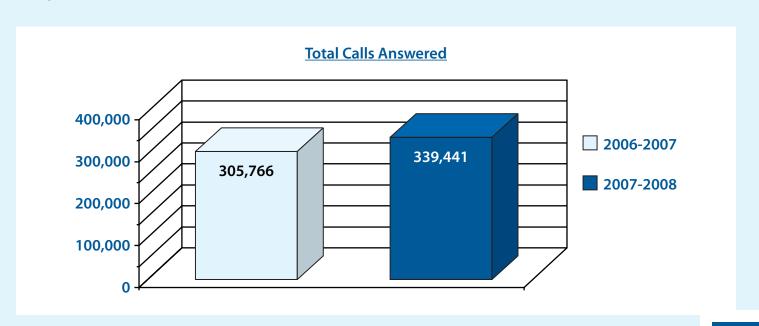

### CALL VOLUME

MQA's call center saw an increase in call volume in FY 07-08. The 339,441 calls received were an 11% increase from FY 06-07, and average out to over 28,000 calls each month.