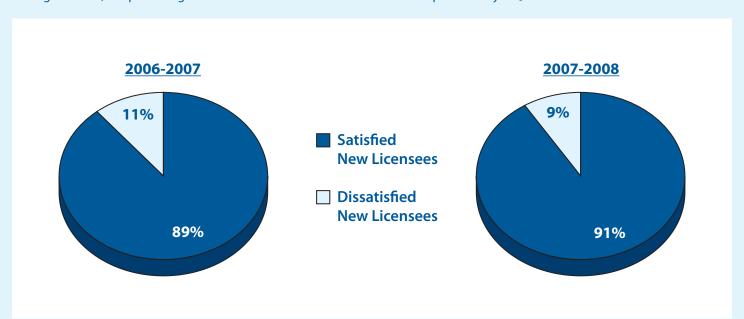

### PERCENTAGE OF NEW LICENSEES SATISFIED WITH SERVICES PROVIDED BY MQA

During FY 07-08, the percentage of new licensees satisfied with the services provided by MQA increased to 91%.