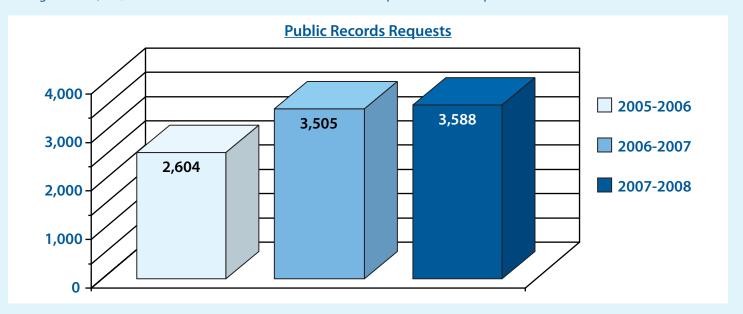

### Public Records Requests

During FY 07-08, MQA's Client Services Unit received over 37% more public records requests than in FY 05-06.