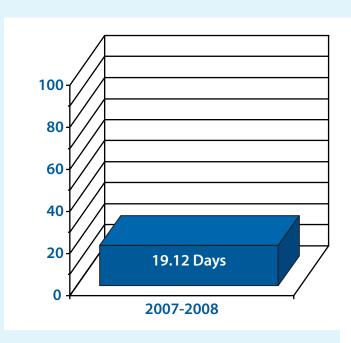

# COMBINED AVERAGE NUMBER OF DAYS TO PROCESS COMPLETED LICENSURE APPLICATIONS

While the time varies from profession to profession, based upon various factors, in FY 07-08, the average number of days to process a completed licensure application was 19.12 days. This average is 70 days less than 90 days allowed under statute.