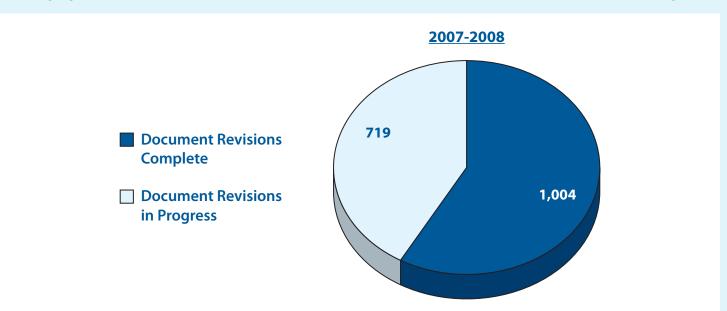

### **PLAIN LANGUAGE**

MQA is committed to Section 2 of Governor Crist's Executive Order 07-01, instituting a Plain Language Initiative to ensure announcements, publications, and other documents contain clear and concise instructions and information. In FY 07-08, MQA offered Plain Language Training to employees throughout the division, and developed an MQA Plain Language Reference Manual. Plain language revisions were made to 1,004 MQA written documents, and first draft revisions were made to the remaining 719.