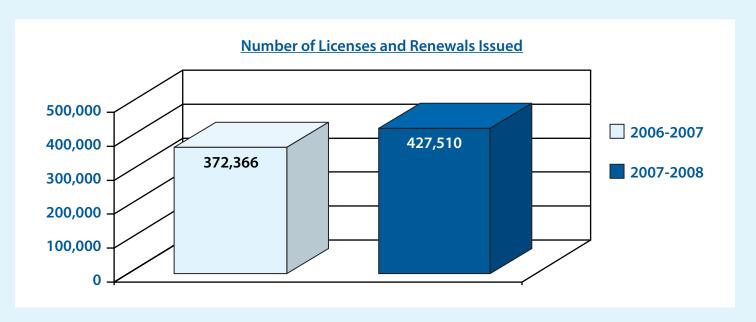

### **Number of Licenses and Renewals Issued**

During 2007-2008, MQA saw a nearly 15% increase in the number of licenses and renewals issued.