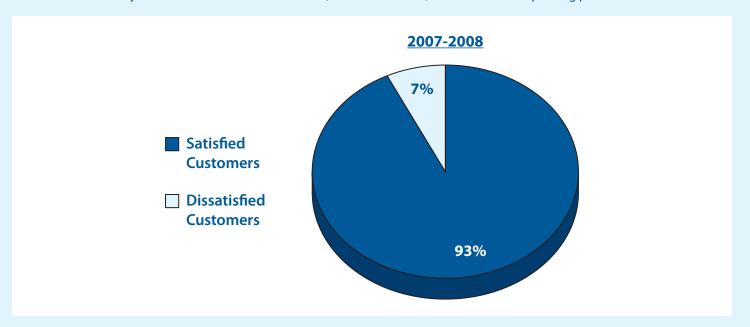

### **O**VERALL **C**USTOMER **S**ATISFACTION

In FY 07-08, MQA's overall customer satisfaction rate was 93%. MQA was able to calculate the rate, for the first time ever, through a combination of survey data collected from new licensees, exam candidates, and customers requesting public records.