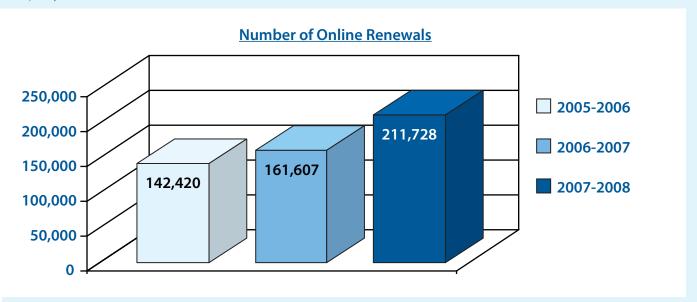

### NUMBER OF ONLINE RENEWALS

MQA's commitment to promoting online renewals resulted in a dramatic increase in the number of online renewals in the last two years. The number rose from 142,420 in FY 05-06 to 211,728 in FY 07-08. Most importantly, the effort resulted in a cost savings of more than \$752,000.