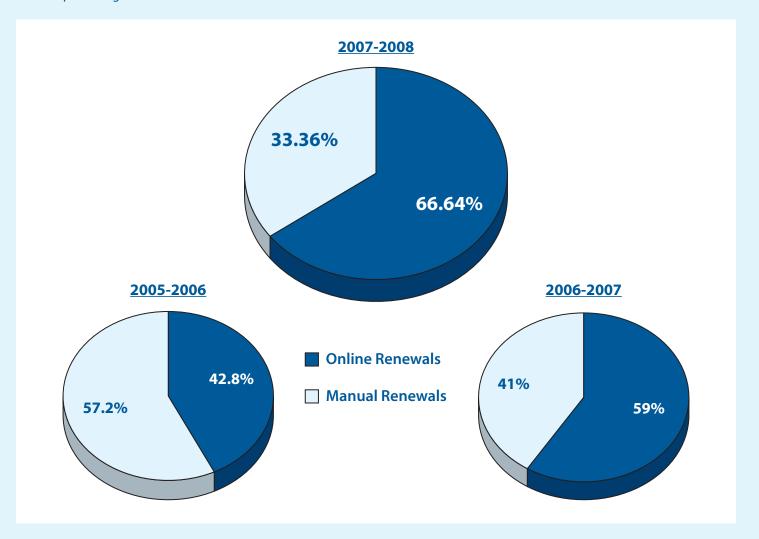

### PERCENTAGE OF ONLINE RENEWALS

In addition to the number of online renewals, the percentage of online renewals also continued to increase in FY 07-08. The online renewal percentage for FY 07-08 increased to 66.64% from 42.8% in FY 05-06.